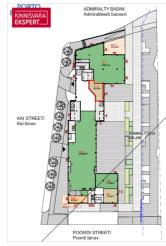

On the attached plan, the area is indicated as follows:

101a: 80 m2 (suitable for commerce, flower shop, gift shop, bookstore, caffeteria)