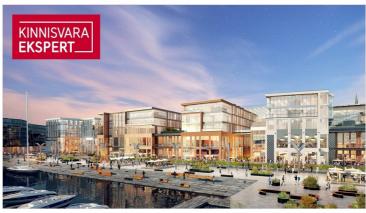

### Additional information

Porto Franco is a MULTIFUNCTIONAL CENTER under construction, which is a new landmark of Tallinn and a new level of business premises. The concept of the office center, shopping center and hotel was created by the international architectural firm Chapman Taylor London, and the architecture of the building by Arhitektuuribüro Kadarik, Tüür. Architects. architects Mihkel Tüür and Ott Kadarik.

Today, the Porto Franco I building has been completed, where the Citybox Tallinn hotel, cafe and A-class COMMERCIAL AND OFFICE PREMISES are located. Porto Franco II and III buildings are under construction.

IN 2022, PORTO FRANCO III BUILDING will be completed with attractive COMMERCIAL AND OFFICE PREMISES with high ceilings, which will be built according to the wishes and needs of the tenant. There are various sizes of rental apartments available. The commercial space is a rental space with a ceiling of 5.5 meters, which the future Tenant can build out on his own terms.