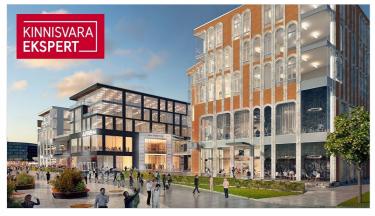

### Porto Franco has:

- underground parking garage for tenants and guests of the building
- the possibility of renting warehouses
- cafe, restaurant
- hotel with 272 rooms
- 2 conference rooms

Porto Franco is the new heart of Tallinn and it is located in a development area that is becoming a new modern city center. The finished REIDI TEE connects the Lasnamäe, Pirita and Viimsi areas with North Tallinn, Old Town and Kristiine districts, thus directing car traffic away from the city center. Reid road directs the traffic flow to Ahtri street, making Porto Franco easily accessible from all directions of the capital. The development plans of the Tallinn city center envisage the establishment of a NEW PUBLIC TRANSPORT NETWORK, improving the transport connection between the port area and city districts, and CONNECTING THE PORT AREA TO THE AIRPORT BY TRAM ROAD. The two stops of the new tramway will be located right next to Porto Franco.