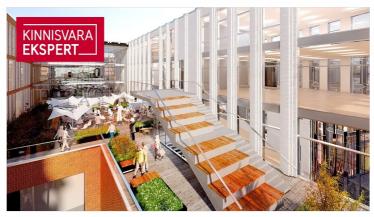

Today, the Porto Franco I building has been completed, where the Citybox Tallinn hotel, cafe and A-class COMMERCIAL AND OFFICE PREMISES are located. Porto Franco II and III buildings are under construction.

IN 2022, PORTO FRANCO III BUILDING will be completed with attractive COMMERCIAL AND OFFICE PREMISES with high ceilings, which will be built according to the wishes and needs of the tenant. There are various sizes of rental apartments available. The commercial space is a rental space with a ceiling of 5.5 meters, which the future Tenant can build out on his own terms.