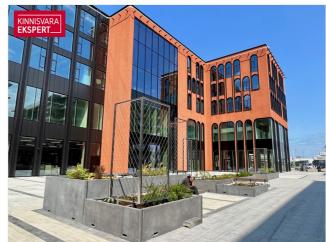

Today, the Porto Franco I building has been completed, where the Citybox Tallinn hotel, cafe and A-class COMMERCIAL AND OFFICE PREMISES are located. Porto Franco II and III buildings are under construction.

IN 2022, PORTO FRANCO III BUILDING will be completed with attractive COMMERCIAL AND OFFICE PREMISES with high ceilings, which will be built according to the wishes and needs of the tenant. There are various sizes of rental apartments available. The commercial space is a rental space with a ceiling of 5.5 meters, which the future Tenant can build out on his own terms.