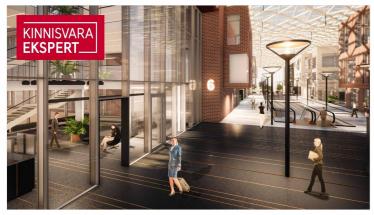

Today, the Porto Franco I building has been completed, where the Citybox Tallinn hotel, cafe and A-class COMMERCIAL AND OFFICE PREMISES are located. Porto Franco II and III buildings are under construction.

IN 2022, PORTO FRANCO III BUILDING will be completed with attractive COMMERCIAL AND OFFICE PREMISES with high ceilings, which will be built according to the wishes and needs of the tenant. There are various sizes of rental apartments available. The commercial space is a rental space with a ceiling of 5.5 meters, which the future Tenant can build out on his own terms.