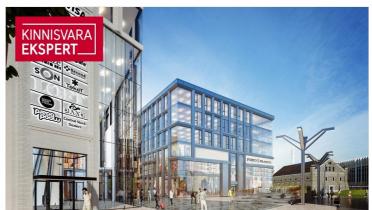

On the attached plan, the area is indicated as follows:

101a: 80 m2 (suitable for commerce, flower shop, gift shop, bookstore, caffeteria)