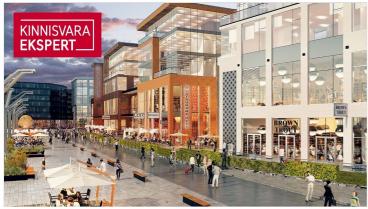

### Additional information

Porto Franco is a MULTIFUNCTIONAL CENTER under construction, which is a new landmark of Tallinn and a new level of business premises. The concept of the office center, shopping center and hotel was created by the international architectural firm Chapman Taylor London, and the architecture of the building by Arhitektuuribüro Kadarik, Tüür. Architects. architects Mihkel Tüür and Ott Kadarik.

Today, the Porto Franco I building has been completed, where the Citybox Tallinn hotel, cafe and A-class COMMERCIAL AND OFFICE PREMISES are located. Porto Franco II and III buildings are under construction.

IN 2022, PORTO FRANCO III BUILDING will be completed with attractive COMMERCIAL AND OFFICE PREMISES with high ceilings, which will be built according to the wishes and needs of the tenant. There are various sizes of rental apartments available. The commercial space is a rental space with a ceiling of 5.5 meters, which the future Tenant can build out on his own terms.