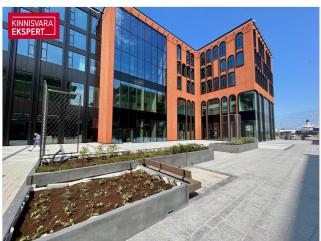

### Additional information

Porto Franco is a MULTIFUNCTIONAL CENTER under construction, which is a new landmark of Tallinn and a new level of business premises. The concept of the office center, shopping center and hotel was created by the international architectural firm Chapman Taylor London, and the architecture of the building by Arhitektuuribüro Kadarik, Tüür. Architects. architects Mihkel Tüür and Ott Kadarik.

Today, the Porto Franco I building has been completed, where the Citybox Tallinn hotel, cafe and A-class COMMERCIAL AND OFFICE PREMISES are located. Porto Franco II and III buildings are under construction.

IN 2022, PORTO FRANCO III BUILDING will be completed with attractive COMMERCIAL AND OFFICE PREMISES with high ceilings, which will be built according to the wishes and needs of the tenant. There are various sizes of rental apartments available. The commercial space is a rental space with a ceiling of 5.5 meters, which the future Tenant can build out on his own terms.