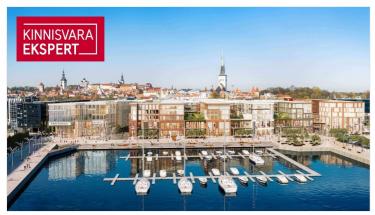

### Porto Franco has:

- underground parking garage for tenants and guests of the building
- the possibility of renting warehouses
- cafe, restaurant
- hotel with 272 rooms
- 2 conference rooms

Porto Franco is the new heart of Tallinn and it is located in a development area that is becoming a new modern city center. The finished REIDI TEE connects the Lasnamäe, Pirita and Viimsi areas with North Tallinn, Old Town and Kristiine districts, thus directing car traffic away from the city center. Reid road directs the traffic flow to Ahtri street, making Porto Franco easily accessible from all directions of the capital. The development plans of the Tallinn city center envisage the establishment of a NEW PUBLIC TRANSPORT NETWORK, improving the transport connection between the port area and city districts, and CONNECTING THE PORT AREA TO THE AIRPORT BY TRAM ROAD. The two stops of the new tramway will be located right next to Porto Franco.

Porto Franco is being built to LEED Gold standards. LEED is the most widely recognized and used green building program internationally, the house built according to its standards meets HIGH REQUIREMENTS IN REGARDS TO ENVIRONMENTAL SAVINGNESS, ENERGY USE, CONSTRUCTION AND BUILDING MATERIALS.