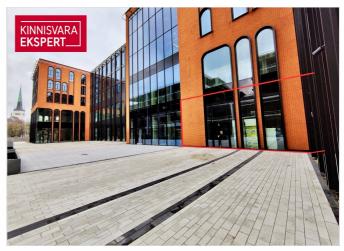

Today, the Porto Franco I building has been completed, where the Citybox Tallinn hotel, cafe and A-class COMMERCIAL AND OFFICE PREMISES are located. Porto Franco II and III buildings are under construction.

IN 2022, PORTO FRANCO III BUILDING will be completed with attractive COMMERCIAL AND OFFICE PREMISES with high ceilings, which will be built according to the wishes and needs of the tenant. There are various sizes of rental apartments available. The commercial space is a rental space with a ceiling of 5.5 meters, which the future Tenant can build out on his own terms.