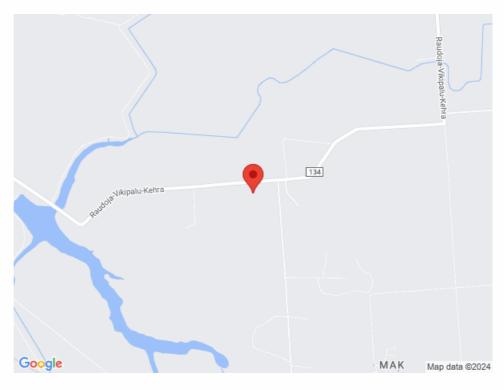

## For sale cultivated land HÕBELAANE

💡 Harju maakond, Anija vald, Vikipalu küla

ARDO LEPP

**16250** m<sup>2</sup> **49 000 €** plot 3.02 € / m<sup>2</sup>

| Price per m2      | 3.02€                |
|-------------------|----------------------|
| Price range       | <b>49 000</b> €      |
| Form of ownership | immovable            |
| Plot              | 16250 m <sup>2</sup> |
| ID                | 139498               |
|                   |                      |

## Location

QHarju maakond, Anija vald, Vikipalu küla