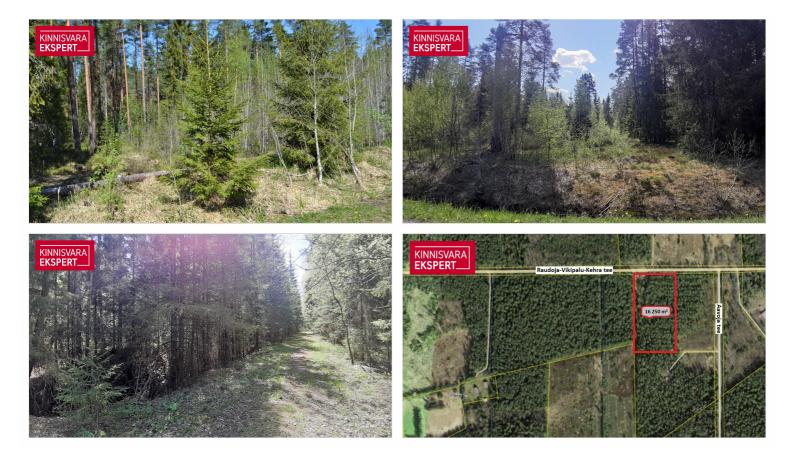

## For sale cultivated land HÕBELAANE

💡 Harju maakond, Anija vald, Vikipalu küla

ARDO LEPP

**16250** m<sup>2</sup> **49 000 €** plot 3.02 € / m<sup>2</sup>

| Price per m2      | 3.02€                |
|-------------------|----------------------|
| Price range       | <b>49 000</b> €      |
| Form of ownership | immovable            |
| Plot              | 16250 m <sup>2</sup> |
| ID                | 139498               |
|                   |                      |

## Location

QHarju maakond, Anija vald, Vikipalu küla