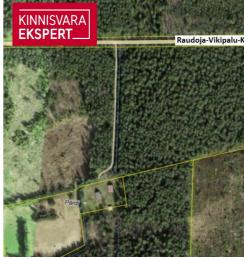

## For sale cultivated land HÕBELAANE

💡 Harju maakond, Anija vald, Vikipalu küla

ARDO LEPP

**16250** m<sup>2</sup> **49 000 €** plot 3.02 € / m<sup>2</sup>

| Price per m2      | 3.02€                |
|-------------------|----------------------|
| Price range       | <b>49 000</b> €      |
| Form of ownership | immovable            |
| Plot              | 16250 m <sup>2</sup> |
| ID                | 139498               |
|                   |                      |

## Location

QHarju maakond, Anija vald, Vikipalu küla