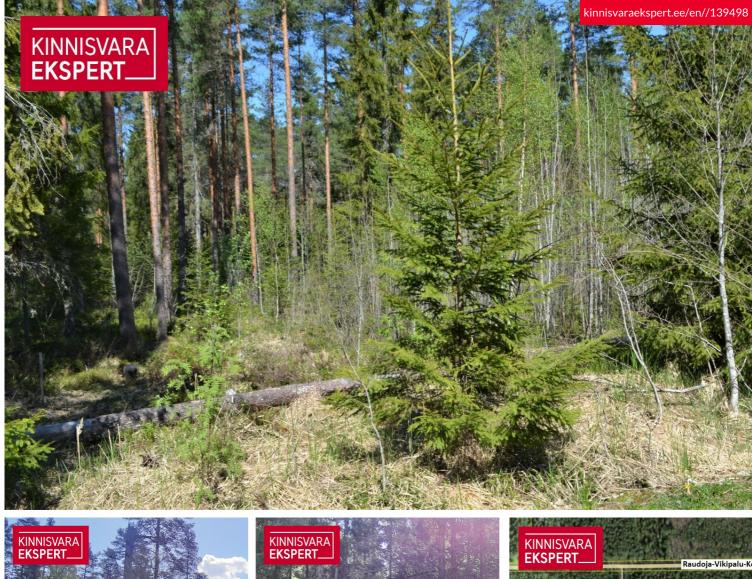

## For sale cultivated land HÕBELAANE

💡 Harju maakond, Anija vald, Vikipalu küla

ARDO LEPP

**16250** m<sup>2</sup> **49 000 €** plot 3.02 € / m<sup>2</sup>

| Price per m2      | 3.02€                |
|-------------------|----------------------|
| Price range       | <b>49 000</b> €      |
| Form of ownership | immovable            |
| Plot              | 16250 m <sup>2</sup> |
| ID                | 139498               |
|                   |                      |

## Location

QHarju maakond, Anija vald, Vikipalu küla