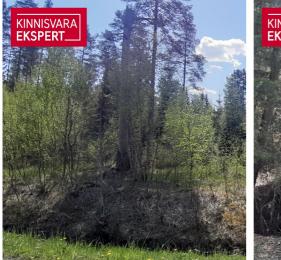

## For sale cultivated land HÕBELAANE

💡 Harju maakond, Anija vald, Vikipalu küla

ARDO LEPP

**16250** m<sup>2</sup> **49 000 €** plot 3.02 € / m<sup>2</sup>

| Price per m2      | 3.02€                |
|-------------------|----------------------|
| Price range       | <b>49 000</b> €      |
| Form of ownership | immovable            |
| Plot              | 16250 m <sup>2</sup> |
| ID                | 139498               |
|                   |                      |

## Location

QHarju maakond, Anija vald, Vikipalu küla