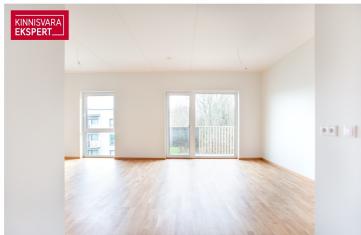

### Additional information

???? SPECIAL OFFER – The apartment price includes high-quality "Arens" kitchen furniture with appliances worth €10,000!

A spacious 3-room apartment No. 6 (68.8  $\text{m}^2$  + balcony 4  $\text{m}^2$ ) in the Niidu tn 1c apartment building is located on the 2nd floor, offering beautiful views of Niidu Park and Niidu Stream (south-facing). Room sizes: 30.7  $\text{m}^2$  (living room-kitchen), 14.4  $\text{m}^2$ , and 12.4  $\text{m}^2$ , plus a bathroom/WC (4.9  $\text{m}^2$ ) and hallway (5.1  $\text{m}^2$ ).