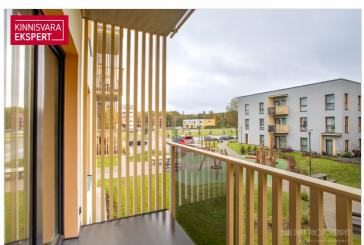

### Additional information

???? SPECIAL OFFER – The apartment price includes high-quality "Arens" kitchen furniture with appliances worth €10,000!

A spacious 3-room apartment No. 6 (68.8  $\text{m}^2$  + balcony 4  $\text{m}^2$ ) in the Niidu tn 1c apartment building is located on the 2nd floor, offering beautiful views of Niidu Park and Niidu Stream (south-facing). Room sizes: 30.7  $\text{m}^2$  (living room-kitchen), 14.4  $\text{m}^2$ , and 12.4  $\text{m}^2$ , plus a bathroom/WC (4.9  $\text{m}^2$ ) and hallway (5.1  $\text{m}^2$ ).

The Niidupark residential area, developed by AS SA.MET, is located in Rääma, right next to the Niidu park forest. The new apartment buildings are energy-efficient – solar panels on the roof, energy class A, water-based underfloor heating (district heating), and heat recovery ventilation. Apartments range from 1 to 4 rooms, each with its own balcony or terrace. Floor-to-ceiling windows ensure ample natural light.

Great emphasis is placed on the shared courtyard and playground, which will be landscaped and richly furnished – bringing neighbors together and uniting the residential area into a harmonious community. Your home starts far beyond your apartment door!