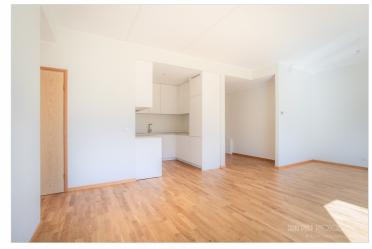

### Additional information

???? SPECIAL OFFER – The apartment price includes high-quality "Arens" kitchen furniture with appliances worth €10,000!

A spacious 3-room apartment No. 6 (68.8  $\text{m}^2$  + balcony 4  $\text{m}^2$ ) in the Niidu tn 1c apartment building is located on the 2nd floor, offering beautiful views of Niidu Park and Niidu Stream (south-facing). Room sizes: 30.7  $\text{m}^2$  (living room-kitchen), 14.4  $\text{m}^2$ , and 12.4  $\text{m}^2$ , plus a bathroom/WC (4.9  $\text{m}^2$ ) and hallway (5.1  $\text{m}^2$ ).

The Niidupark residential area, developed by AS SA.MET, is located in Rääma, right next to the Niidu park forest. The new apartment buildings are energy-efficient – solar panels on the roof, energy class A, water-based underfloor heating (district heating), and heat recovery ventilation. Apartments range from 1 to 4 rooms, each with its own balcony or terrace. Floor-to-ceiling windows ensure ample natural light.