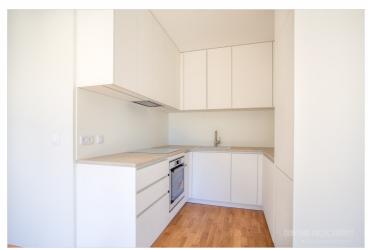

### Additional information

???? SPECIAL OFFER – The apartment price includes high-quality "Arens" kitchen furniture with appliances worth €10,000!

A spacious 3-room apartment No. 6 (68.8  $\text{m}^2$  + balcony 4  $\text{m}^2$ ) in the Niidu tn 1c apartment building is located on the 2nd floor, offering beautiful views of Niidu Park and Niidu Stream (south-facing). Room sizes: 30.7  $\text{m}^2$  (living room-kitchen), 14.4  $\text{m}^2$ , and 12.4  $\text{m}^2$ , plus a bathroom/WC (4.9  $\text{m}^2$ ) and hallway (5.1  $\text{m}^2$ ).