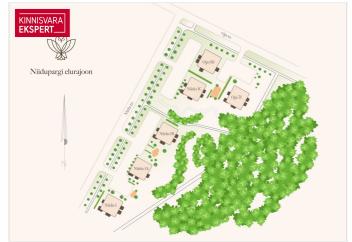

The Niidupark residential area, developed by AS SA.MET, is located in Rääma, right next to the Niidu park forest. The new apartment buildings are energy-efficient – solar panels on the roof, energy class A, water-based underfloor heating (district heating), and heat recovery ventilation. Apartments range from 1 to 4 rooms, each with its own balcony or terrace. Floor-to-ceiling windows ensure ample natural light.

Great emphasis is placed on the shared courtyard and playground, which will be landscaped and richly furnished – bringing neighbors together and uniting the residential area into a harmonious community. Your home starts far beyond your apartment door!