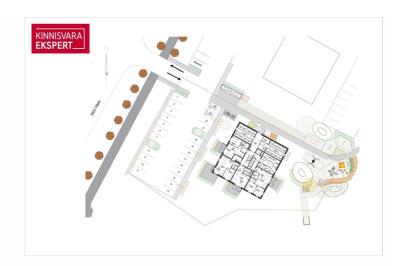

### Additional information

???? SPECIAL OFFER – The apartment price includes high-quality "Arens" kitchen furniture with appliances worth €10,000!

A spacious 3-room apartment No. 6 (68.8  $\text{m}^2$  + balcony 4  $\text{m}^2$ ) in the Niidu tn 1c apartment building is located on the 2nd floor, offering beautiful views of Niidu Park and Niidu Stream (south-facing). Room sizes: 30.7  $\text{m}^2$  (living room-kitchen), 14.4  $\text{m}^2$ , and 12.4  $\text{m}^2$ , plus a bathroom/WC (4.9  $\text{m}^2$ ) and hallway (5.1  $\text{m}^2$ ).