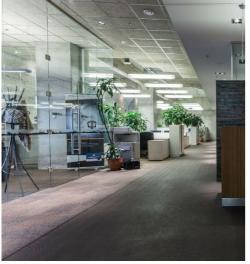

## Additional information

For rent exclusive office space on the third floor of in the Fahle building. A total office space area 402.2 m2.

Office has 2 toilets, 3 meeting rooms, a rest room, a kitchen, a secretary's area, a small storage room.