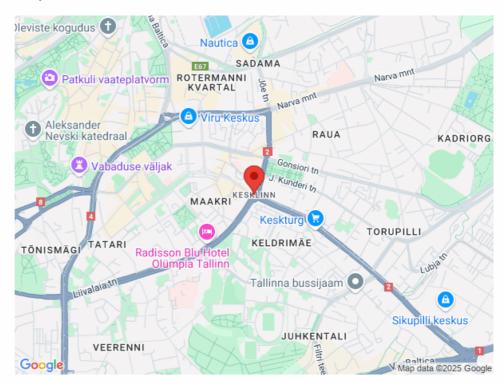

rice of 8 €/m2 is valid for half a year, min rent period 3 years

\*\*\*\*

KINNISVARAEKSPERT has been operating on the Estonian market since 1993. Our offices are located in Tallinn and Pärnu, and we serve you all over Estonia. Through cooperation partners Nord Prime Capital and Alliance Group UAB, we are also represented in Latvia and Lithuania.

We offer brokerage services, valuation and real estate advisory services in both the private and commercial sectors.

Kinnisvarekspert works closely with one of the world's largest real estate companies, Cushman & Wakefield. Our cooperation spans all over the world.

You can find more information at <a href="http://www.kinnisvaraekspert.ee">http://www.kinnisvaraekspert.ee</a>
\*\*\*\*

#### Location

♥Harju maakond, Tallinn, Kesklinna linnaosa