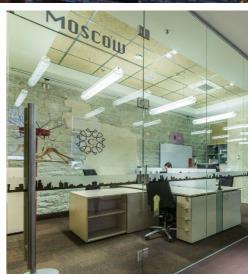

## Additional information

For rent exclusive office space on the third floor of in the Fahle building. A total office space area 402.2 m2.

Office has 2 toilets, 3 meeting rooms, a rest room, a kitchen, a secretary's area, a small storage room.