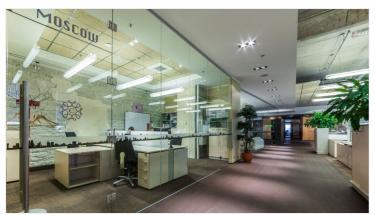

## Additional information

For rent exclusive office space on the third floor of in the Fahle building. A total office space area 402.2 m2.

Office has 2 toilets, 3 meeting rooms, a rest room, a kitchen, a secretary's area, a small storage room.