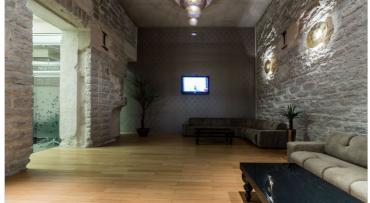

## Additional information

For rent exclusive office space on the third floor of in the Fahle building. A total office space area 402.2 m2.

Office has 2 toilets, 3 meeting rooms, a rest room, a kitchen, a secretary's area, a small storage room.