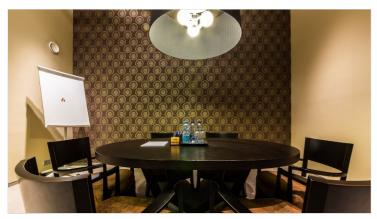

## Additional information

For rent exclusive office space on the third floor of in the Fahle building. A total office space area 402.2 m2.

Office has 2 toilets, 3 meeting rooms, a rest room, a kitchen, a secretary's area, a small storage room.