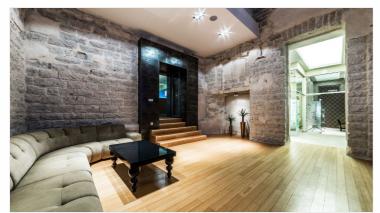

## Additional information

For rent exclusive office space on the third floor of in the Fahle building. A total office space area 402.2 m2.

Office has 2 toilets, 3 meeting rooms, a rest room, a kitchen, a secretary's area, a small storage room.