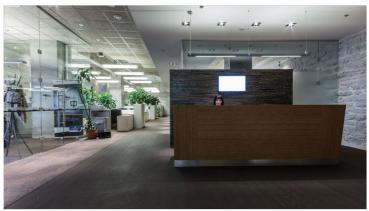

## Additional information

For rent exclusive office space on the third floor of in the Fahle building. A total office space area 402.2 m2.

Office has 2 toilets, 3 meeting rooms, a rest room, a kitchen, a secretary's area, a small storage room.