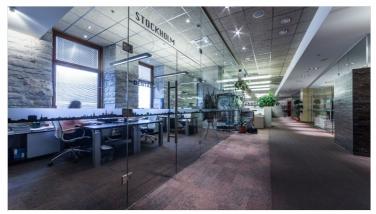

## Additional information

For rent exclusive office space on the third floor of in the Fahle building. A total office space area 402.2 m2.

Office has 2 toilets, 3 meeting rooms, a rest room, a kitchen, a secretary's area, a small storage room.