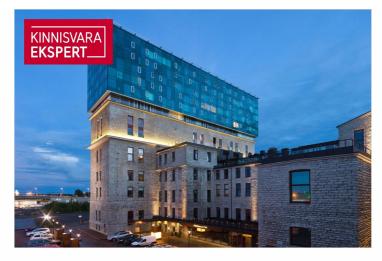

# Rent bureau TARTU MNT 84A

Harju maakond, Tallinn, Kesklinna linnaosa

Luxury office at a good price in the city center

## Additional information

For rent exclusive office space on the third floor of in the Fahle building. A total office space area 402.2 m2.

Office has 2 toilets, 3 meeting rooms, a rest room, a kitchen, a secretary's area, a small storage room.