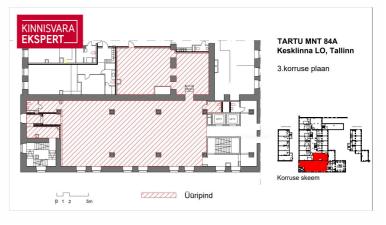

# **MEELIS PÄEREN**

0+3725652277

**4** +3726264250

| ID                   | 143711              |
|----------------------|---------------------|
| Ruume                | 9                   |
| Total area           | $402.2  \text{m}^2$ |
| Condition            | completed           |
| Year of construction | 2007                |
| Floor                | 3/13                |
|                      |                     |

## Additional information

For rent exclusive office space on the third floor of in the Fahle building. A total office space area 402.2 m2.

Office has 2 toilets, 3 meeting rooms, a rest room, a kitchen, a secretary's area, a small storage room.