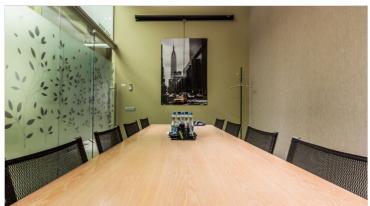

## Additional information

For rent exclusive office space on the third floor of in the Fahle building. A total office space area 402.2 m2.

Office has 2 toilets, 3 meeting rooms, a rest room, a kitchen, a secretary's area, a small storage room.