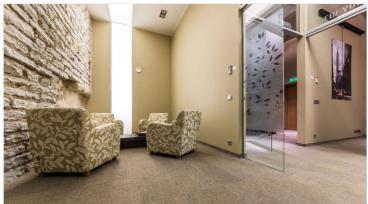

## Additional information

For rent exclusive office space on the third floor of in the Fahle building. A total office space area 402.2 m2.

Office has 2 toilets, 3 meeting rooms, a rest room, a kitchen, a secretary's area, a small storage room.