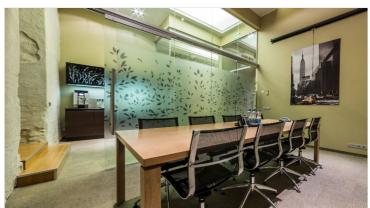

## Additional information

For rent exclusive office space on the third floor of in the Fahle building. A total office space area 402.2 m2.

Office has 2 toilets, 3 meeting rooms, a rest room, a kitchen, a secretary's area, a small storage room.