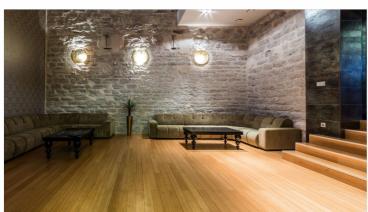

## Additional information

For rent exclusive office space on the third floor of in the Fahle building. A total office space area 402.2 m2.

Office has 2 toilets, 3 meeting rooms, a rest room, a kitchen, a secretary's area, a small storage room.