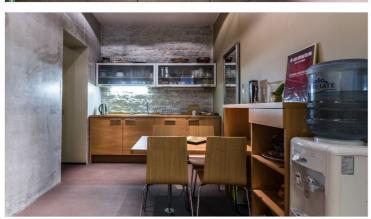

## Additional information

For rent exclusive office space on the third floor of in the Fahle building. A total office space area 402.2 m2.

Office has 2 toilets, 3 meeting rooms, a rest room, a kitchen, a secretary's area, a small storage room.