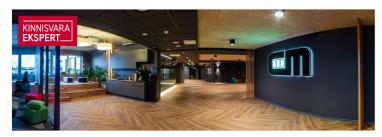

## OFFICE SPACE

Located on the 6th floor. The rental area includes a 380m2 terrace.

According to the project made by the interior architect, the office consists of a reception area, 2 kitchens, separate offices, 2 shower rooms, toilets and auxiliary rooms. The rest of the space is divided into open workplaces.

The area can be seen in more detail in the pictures on a green background with a enclosed red line.

The office space is in very good condition and partially furnished, bright and with spacious views. Room-based temperature and ventilation control.