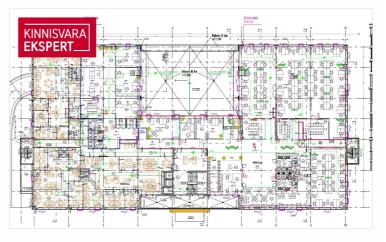

## OFFICE SPACE

Located on the 6th floor. The rental area includes a 380m2 terrace.

According to the project made by the interior architect, the office consists of a reception area, 2 kitchens, separate offices, 2 shower rooms, toilets and auxiliary rooms. The rest of the space is divided into open workplaces.

The area can be seen in more detail in the pictures on a green background with a enclosed red line.

The office space is in very good condition and partially furnished, bright and with spacious views. Room-based temperature and ventilation control.