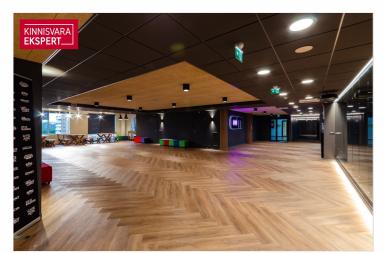

## OFFICE SPACE

Located on the 6th floor. The rental area includes a 380m2 terrace.

According to the project made by the interior architect, the office consists of a reception area, 2 kitchens, separate offices, 2 shower rooms, toilets and auxiliary rooms. The rest of the space is divided into open workplaces.

The area can be seen in more detail in the pictures on a green background with a enclosed red line.

The office space is in very good condition and partially furnished, bright and with spacious views. Room-based temperature and ventilation control.