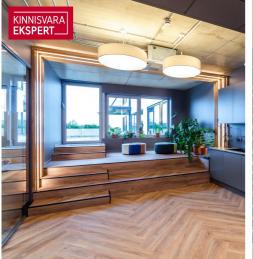

## OFFICE SPACE

Located on the 6th floor. The rental area includes a 380m2 terrace.

According to the project made by the interior architect, the office consists of a reception area, 2 kitchens, separate offices, 2 shower rooms, toilets and auxiliary rooms. The rest of the space is divided into open workplaces.

The area can be seen in more detail in the pictures on a green background with a enclosed red line.

The office space is in very good condition and partially furnished, bright and with spacious views. Room-based temperature and ventilation control.