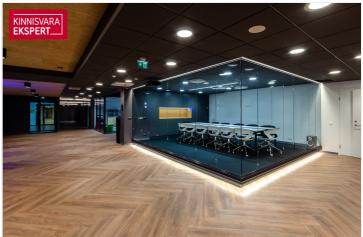

## OFFICE SPACE

Located on the 6th floor. The rental area includes a 380m2 terrace.

According to the project made by the interior architect, the office consists of a reception area, 2 kitchens, separate offices, 2 shower rooms, toilets and auxiliary rooms. The rest of the space is divided into open workplaces.

The area can be seen in more detail in the pictures on a green background with a enclosed red line.

The office space is in very good condition and partially furnished, bright and with spacious views. Room-based temperature and ventilation control.