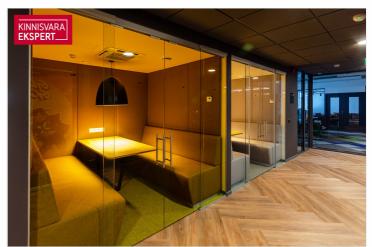

## OFFICE SPACE

Located on the 6th floor. The rental area includes a 380m2 terrace.

According to the project made by the interior architect, the office consists of a reception area, 2 kitchens, separate offices, 2 shower rooms, toilets and auxiliary rooms. The rest of the space is divided into open workplaces.

The area can be seen in more detail in the pictures on a green background with a enclosed red line.

The office space is in very good condition and partially furnished, bright and with spacious views. Room-based temperature and ventilation control.