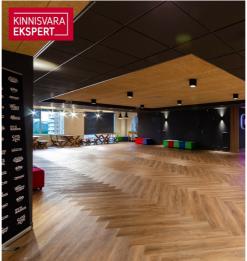

## OFFICE SPACE

Located on the 6th floor. The rental area includes a 380m2 terrace.

According to the project made by the interior architect, the office consists of a reception area, 2 kitchens, separate offices, 2 shower rooms, toilets and auxiliary rooms. The rest of the space is divided into open workplaces.

The area can be seen in more detail in the pictures on a green background with a enclosed red line.

The office space is in very good condition and partially furnished, bright and with spacious views. Room-based temperature and ventilation control.