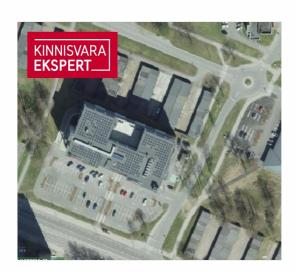

### Location

♥Harju maakond, Tallinn, Mustamäe linnaosa

#### Additional information

Office space with 1191 m2 for rent in Mauruse Maja

Mauruse Maja is a new office building at Tammsaare tee 92, which has very good parking facilities, as the entire property has a total of 520 parking spaces. There are also very good parking facilities for customers of the office building. There is also a opportunity to come to work with a bike and park it in locked area.