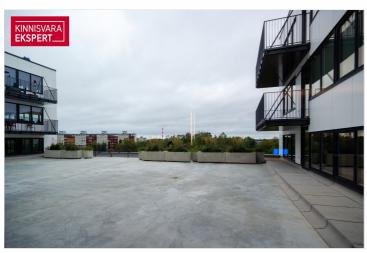

#### Additional information

Office space with 1191 m2 for rent in Mauruse Maja

Mauruse Maja is a new office building at Tammsaare tee 92, which has very good parking facilities, as the entire property has a total of 520 parking spaces. There are also very good parking facilities for customers of the office building. There is also a opportunity to come to work with a bike and park it in locked area.

## OFFICE SPACE

Located on the 6th floor. The rental area includes a 380m2 terrace.

According to the project made by the interior architect, the office consists of a reception area, 2 kitchens, separate offices, 2 shower rooms, toilets and auxiliary rooms. The rest of the space is divided into open workplaces.