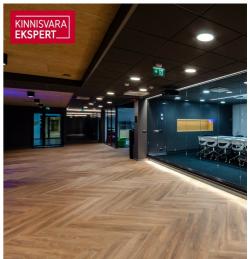

## OFFICE SPACE

Located on the 6th floor. The rental area includes a 380m2 terrace.

According to the project made by the interior architect, the office consists of a reception area, 2 kitchens, separate offices, 2 shower rooms, toilets and auxiliary rooms. The rest of the space is divided into open workplaces.

The area can be seen in more detail in the pictures on a green background with a enclosed red line.

The office space is in very good condition and partially furnished, bright and with spacious views. Room-based temperature and ventilation control.