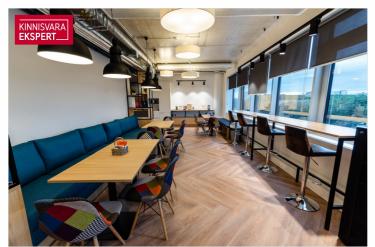

## OFFICE SPACE

Located on the 6th floor. The rental area includes a 380m2 terrace.

According to the project made by the interior architect, the office consists of a reception area, 2 kitchens, separate offices, 2 shower rooms, toilets and auxiliary rooms. The rest of the space is divided into open workplaces.

The area can be seen in more detail in the pictures on a green background with a enclosed red line.

The office space is in very good condition and partially furnished, bright and with spacious views. Room-based temperature and ventilation control.