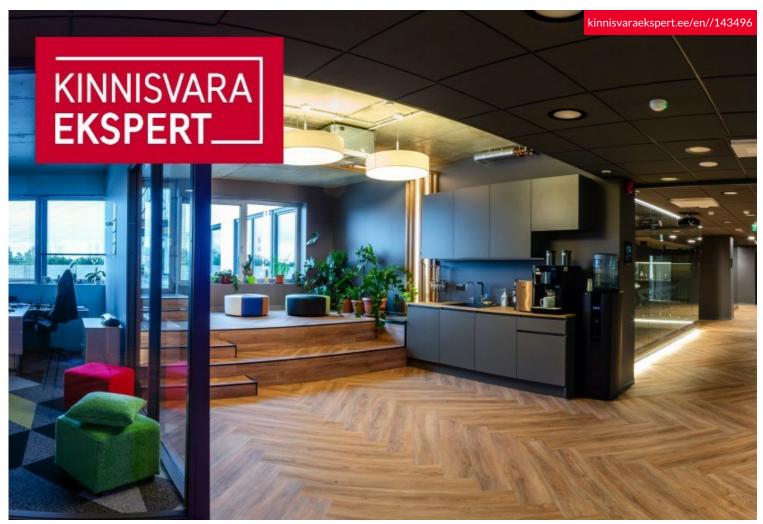

## OFFICE SPACE

Located on the 6th floor. The rental area includes a 380m2 terrace.

According to the project made by the interior architect, the office consists of a reception area, 2 kitchens, separate offices, 2 shower rooms, toilets and auxiliary rooms. The rest of the space is divided into open workplaces.

The area can be seen in more detail in the pictures on a green background with a enclosed red line.

The office space is in very good condition and partially furnished, bright and with spacious views. Room-based temperature and ventilation control.