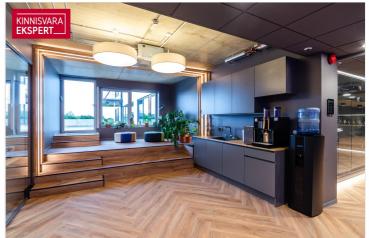

## OFFICE SPACE

Located on the 6th floor. The rental area includes a 380m2 terrace.

According to the project made by the interior architect, the office consists of a reception area, 2 kitchens, separate offices, 2 shower rooms, toilets and auxiliary rooms. The rest of the space is divided into open workplaces.

The area can be seen in more detail in the pictures on a green background with a enclosed red line.

The office space is in very good condition and partially furnished, bright and with spacious views. Room-based temperature and ventilation control.