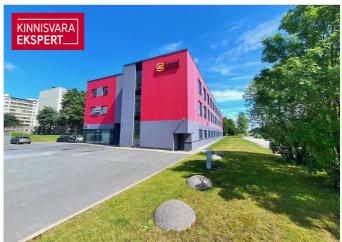

# Rent trade MAHTRA TN 50A

Harju maakond, Tallinn, Lasnamäe linnaosa

MODERN BUSINESS PREMISES WITH SHOWCASE WINDOWS IN LASNAMÄE

# Additional information

We rent 81 m2 commercial space with showcase windows on the first floor of Mahtra 50a building, completed in 2017. The premises have a separate entrance, it includes a spacious showroom and 2 toilets. The rental space is well suited for use as a shop, showroom, service space or office.