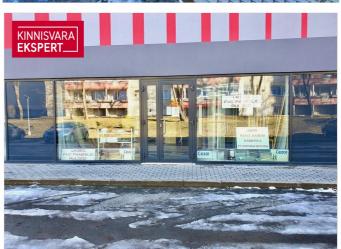

# Additional information

We rent 81 m2 commercial space with showcase windows on the first floor of Mahtra 50a building, completed in 2017. The premises have a separate entrance, it includes a spacious showroom and 2 toilets. The rental space is well suited for use as a shop, showroom, service space or office.