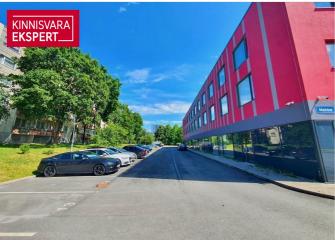

# Rent trade MAHTRA TN 50A

Harju maakond, Tallinn, Lasnamäe linnaosa

MODERN BUSINESS PREMISES WITH SHOWCASE WINDOWS IN LASNAMÄE

# Additional information

We rent 81 m2 commercial space with showcase windows on the first floor of Mahtra 50a building, completed in 2017. The premises have a separate entrance, it includes a spacious showroom and 2 toilets. The rental space is well suited for use as a shop, showroom, service space or office.

The future tenant will have two free parking spaces in the building's indoor parking lot with a barrier. You can also park on the street in front of the barrier.