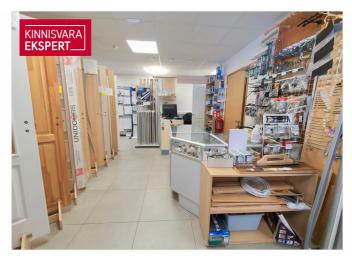

# Additional information

We rent 81 m2 commercial space with showcase windows on the first floor of Mahtra 50a building, completed in 2017. The premises have a separate entrance, it includes a spacious showroom and 2 toilets. The rental space is well suited for use as a shop, showroom, service space or office.

#### MODERN SOLUTIONS AND AMENITIES USED IN THE BUILDING

- Separately adjustable heating and air conditioning
- Forced ventilation
- Video surveillance around the house
- LED lights
- Modern interior decoration
- Energy efficient building