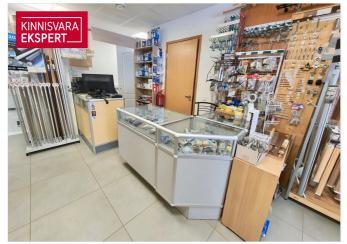

# Additional information

We rent 81 m2 commercial space with showcase windows on the first floor of Mahtra 50a building, completed in 2017. The premises have a separate entrance, it includes a spacious showroom and 2 toilets. The rental space is well suited for use as a shop, showroom, service space or office.

#### MODERN SOLUTIONS AND AMENITIES USED IN THE BUILDING

- Separately adjustable heating and air conditioning
- Forced ventilation
- Video surveillance around the house
- LED lights
- Modern interior decoration
- Energy efficient building