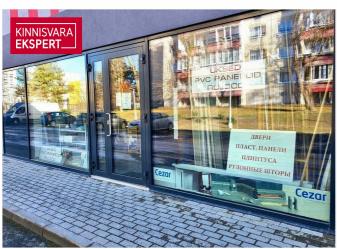

# Rent trade MAHTRA TN 50A

Harju maakond, Tallinn, Lasnamäe linnaosa

MODERN BUSINESS PREMISES WITH SHOWCASE WINDOWS IN LASNAMÄE

# Additional information

We rent 81 m2 commercial space with showcase windows on the first floor of Mahtra 50a building, completed in 2017. The premises have a separate entrance, it includes a spacious showroom and 2 toilets. The rental space is well suited for use as a shop, showroom, service space or office.