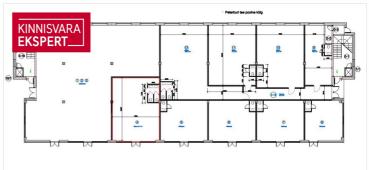

# **ARGO VÕRK**

D+37253433255

**\**+3726264250

■ argo.vork@kinnisvaraekspert.ee

| ID                         | 142830           |
|----------------------------|------------------|
| Ruume                      | 1                |
| Total area                 | $81\mathrm{m}^2$ |
| Form of ownership          | immovable        |
| Condition                  | completed        |
| Year of construction       | 2017             |
| Floor                      | 1/3              |
| Building material          | stone            |
| Cadastral register number: | 78403:310:0099   |

# Additional information

We rent 81 m2 commercial space with showcase windows on the first floor of Mahtra 50a building, completed in 2017. The premises have a separate entrance, it includes a spacious showroom and 2 toilets. The rental space is well suited for use as a shop, showroom, service space or office.