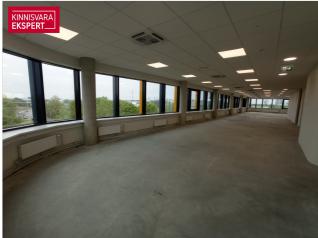

### OFFICE SPACE

Office space with 612.8m2 is located on the 5th floor of the building. Two elevators lead to the office floor.

The windows of the office offer a 360-degree view of the city, which makes the office very spacious and full of light.

You can see a more detailed room plan in the pictures.