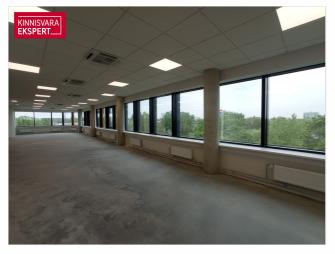

### OFFICE SPACE

Office space with 612.8m2 is located on the 5th floor of the building. Two elevators lead to the office floor.

The windows of the office offer a 360-degree view of the city, which makes the office very spacious and full of light.

You can see a more detailed room plan in the pictures.