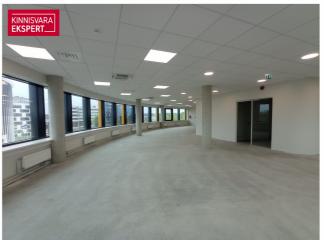

### OFFICE SPACE

Office space with 612.8m2 is located on the 5th floor of the building. Two elevators lead to the office floor.

The windows of the office offer a 360-degree view of the city, which makes the office very spacious and full of light.

You can see a more detailed room plan in the pictures.