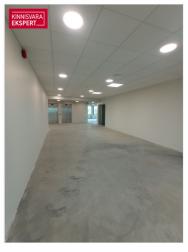

### OFFICE SPACE

Office space with 612.8m2 is located on the 5th floor of the building. Two elevators lead to the office floor.

The windows of the office offer a 360-degree view of the city, which makes the office very spacious and full of light.

You can see a more detailed room plan in the pictures.