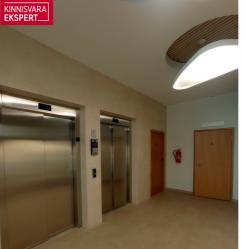

### OFFICE SPACE

Office space with 612.8m2 is located on the 5th floor of the building. Two elevators lead to the office floor.

The windows of the office offer a 360-degree view of the city, which makes the office very spacious and full of light.