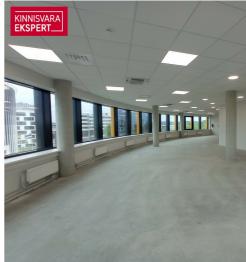

### OFFICE SPACE

Office space with 612.8m2 is located on the 5th floor of the building. Two elevators lead to the office floor.

The windows of the office offer a 360-degree view of the city, which makes the office very spacious and full of light.

You can see a more detailed room plan in the pictures.