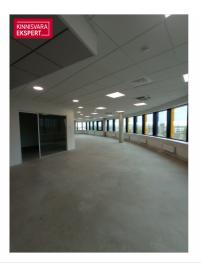

### OFFICE SPACE

Office space with 612.8m2 is located on the 5th floor of the building. Two elevators lead to the office floor.

The windows of the office offer a 360-degree view of the city, which makes the office very spacious and full of light.

You can see a more detailed room plan in the pictures.