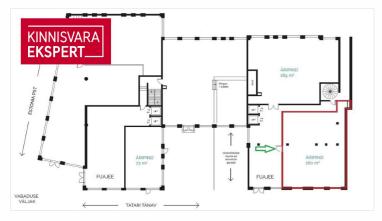

#### **OFFICE SPACE**

The offered space of 160.6m<sup>2</sup> is located on the 1st floor in the building with preserved environmental value, the windows of which open onto Tatari street.

Entrance to the surface is from the lobby of the building.

The room has a spacious layout and the wall surfaces are radiator-free. The rooms are available 24 hours a day.

Air heating and water floor heating are used as heating solutions.