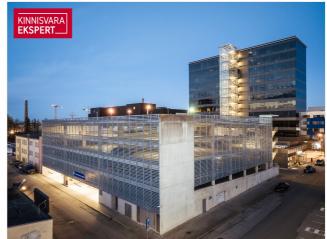

### BUILDING

The building is in a good location, being close to the city center and close to the Järvevana traffic junction. Easy access both by car and public transport.

Guests and customers are greeted by the receptionist on the 1st floor during working hours. Cafeteria is located in the building next door.

#### PARKING

There are enough parking spaces in the parking garage behind the building.

Guests can park in the parking lot behind the building for 2 hours free of charge, and there is also a separate parking lot for bicycles in the parking garage.