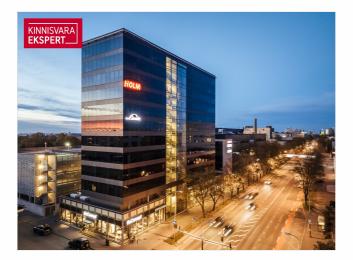

# Rent bureau PÄRNU MNT 158/1

PHarju maakond, Tallinn, Kesklinna linnaosa

Modern office building for rent!

**KATRIN KURM** 

8/12 **270** m<sup>2</sup> floor total area

3 240 € +km

12.00 € / m<sup>2</sup>

| Price range          | <b>3 240</b> € +km |
|----------------------|--------------------|
| Building material    | monolithic         |
| Floor                | 8/12               |
| Year of construction | 2008               |
| Condition            | renovated          |
| Form of ownership    | immovable          |
| Total area           | 270 m <sup>2</sup> |
| ID                   | 143168             |
|                      |                    |

# Additional information

Office space 270m<sup>2</sup> for rent in the KAWE Business Center at Pärnu mnt 158/1.

### BUILDING

The building is in a good location, being close to the city center and close to the Järvevana traffic junction. Easy access both by car and public transport.

Guests and customers are greeted by the receptionist on the 1st floor during working hours. Cafeteria is located in the building next door.