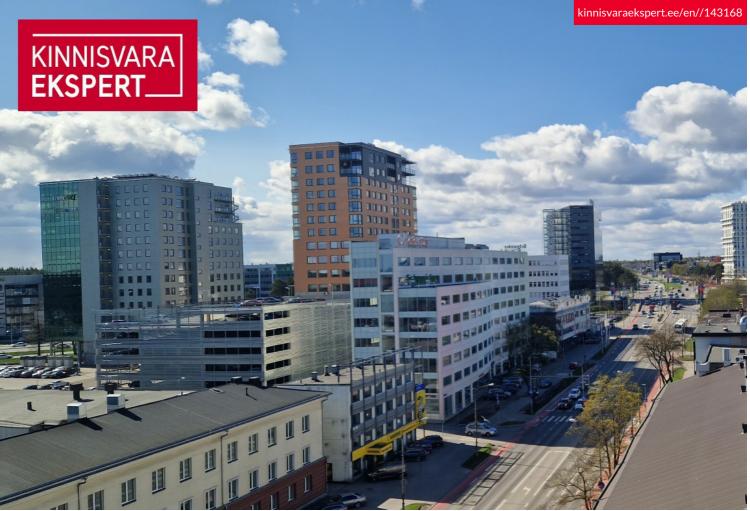

# Rent bureau PÄRNU MNT 158/1

PHarju maakond, Tallinn, Kesklinna linnaosa

Modern office building for rent!

**KATRIN KURM** 

8/12 **270** m<sup>2</sup> floor total area

3 240 € +km

12.00 € / m<sup>2</sup>

| Price range          | <b>3 240</b> € +km |
|----------------------|--------------------|
| Building material    | monolithic         |
| Floor                | 8/12               |
| Year of construction | 2008               |
| Condition            | renovated          |
| Form of ownership    | immovable          |
| Total area           | 270 m <sup>2</sup> |
| ID                   | 143168             |
|                      |                    |

### BUILDING

The building is in a good location, being close to the city center and close to the Järvevana traffic junction. Easy access both by car and public transport.

Guests and customers are greeted by the receptionist on the 1st floor during working hours. Cafeteria is located in the building next door.

# Location

QHarju maakond, Tallinn, Kesklinna linnaosa