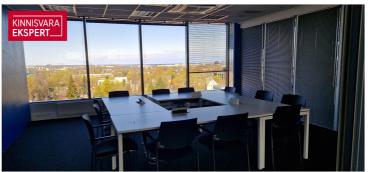

The layout of the room includes offices, open work area, meeting rooms, kitchen, 2 toilets, chill-out area. Separate server room with cooling.

The furniture visible in the pictures can be bought from the previous tenant. Unused furniture.