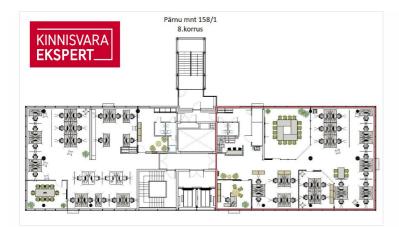

#### OFFICE SPACE

It is located on the eighth floor of the building, with a wonderful view over the city. There are also curtains for all the windows.

The rooms are in very good condition.

A stable working environment temperature is ensured by the automatically controlled heating and cooling system.

The layout of the room includes offices, open work area, meeting rooms, kitchen, 2 toilets, chill-out area. Separate server room with cooling.

The furniture visible in the pictures can be bought from the previous tenant. Unused furniture.