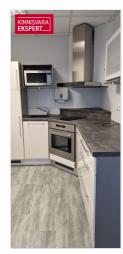

The layout of the room includes offices, open work area, meeting rooms, kitchen, 2 toilets, chill-out area. Separate server room with cooling.

The furniture visible in the pictures can be bought from the previous tenant. Unused furniture.