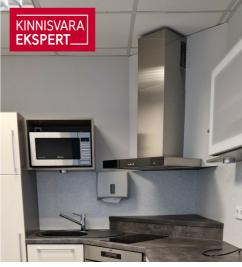

The layout of the room includes offices, open work area, meeting rooms, kitchen, 2 toilets, chill-out area. Separate server room with cooling.

The furniture visible in the pictures can be bought from the previous tenant. Unused furniture.