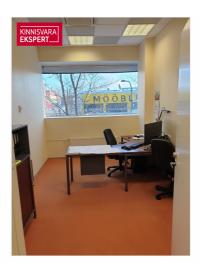

#### OFFICE SPACE

It is located on the second floor of the building. The office is  $301\text{m}^2$  and is in a good condition. The office has many different work areas, kitchen and utility rooms. The furniture visible in the pictures is not part of the rental property. It is possible to adapt the layout to the tenant's needs and update the finishes.