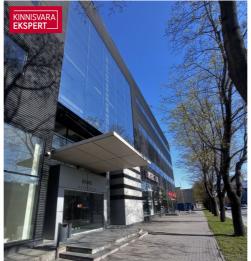

#### Additional information

Office space for rent in the KAWE Business Center at Pärnu mnt 158.

#### OFFICE SPACE

It is located on the second floor of the building. The office is  $301\text{m}^2$  and is in a good condition. The office has many different work areas, kitchen and utility rooms. The furniture visible in the pictures is not part of the rental property. It is possible to adapt the layout to the tenant's needs and update the finishes.