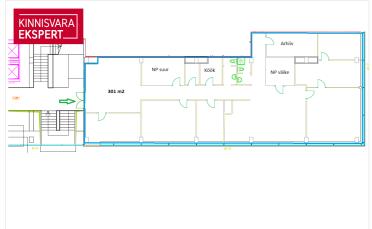

# **KATRIN KURM**

**□** +3725026897

**\**+3726264250

**■** katrin.kurm@kinnisvaraekspert.ee

| ID                   | 143143          |
|----------------------|-----------------|
| Ruume                | 6               |
| Total area           | $301\text{m}^2$ |
| Form of ownership    | immovable       |
| Condition            | renovated       |
| Year of construction | 1999            |
| Floor                | 2/4             |
| Building material    | monolithic      |

#### OFFICE SPACE

It is located on the second floor of the building. The office is  $301\text{m}^2$  and is in a good condition. The office has many different work areas, kitchen and utility rooms. The furniture visible in the pictures is not part of the rental property. It is possible to adapt the layout to the tenant's needs and update the finishes.