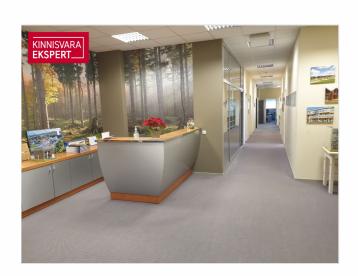

#### OFFICE SPACE

It is located on the second floor of the building. The office is  $301\text{m}^2$  and is in a good condition. The office has many different work areas, kitchen and utility rooms. The furniture visible in the pictures is not part of the rental property. It is possible to adapt the layout to the tenant's needs and update the finishes.