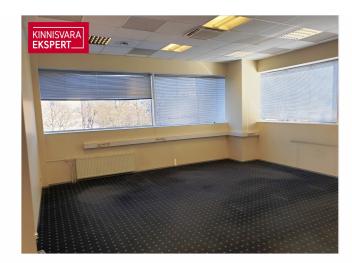

#### OFFICE SPACE

It is located on the second floor of the building. The office is  $301\text{m}^2$  and is in a good condition. The office has many different work areas, kitchen and utility rooms. The furniture visible in the pictures is not part of the rental property. It is possible to adapt the layout to the tenant's needs and update the finishes.