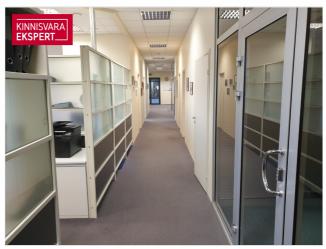

#### OFFICE SPACE

It is located on the second floor of the building. The office is  $301\text{m}^2$  and is in a good condition. The office has many different work areas, kitchen and utility rooms. The furniture visible in the pictures is not part of the rental property. It is possible to adapt the layout to the tenant's needs and update the finishes.