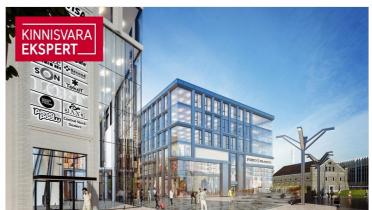

Today, the Porto Franco I building has been completed, where the Citybox Tallinn hotel, cafe and A-class COMMERCIAL AND OFFICE PREMISES are located. Porto Franco II and III buildings are under construction.

IN 2022, PORTO FRANCO III BUILDING will be completed with attractive COMMERCIAL AND OFFICE PREMISES with high ceilings, which will be built according to the wishes and needs of the tenant. There are various sizes of rental apartments available. The commercial space is a rental space with a ceiling of 5.5 meters, which the future Tenant can build out on his own terms.

On the attached plan, the area is indicated as follows:

101a: 80 m2 (suitable for commerce, flower shop, gift shop, bookstore, caffeteria)