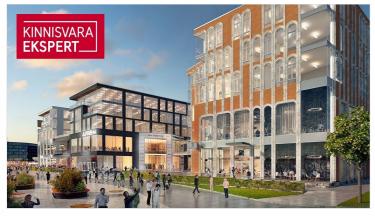

### Additional information

Porto Franco is a MULTIFUNCTIONAL CENTER under construction, which is a new landmark of Tallinn and a new level of business premises. The concept of the office center, shopping center and hotel was created by the international architectural firm Chapman Taylor London, and the architecture of the building by Arhitektuuribüro Kadarik, Tüür. Architects. architects Mihkel Tüür and Ott Kadarik.

Today, the Porto Franco I building has been completed, where the Citybox Tallinn hotel, cafe and A-class COMMERCIAL AND OFFICE PREMISES are located. Porto Franco II and III buildings are under construction.

IN 2022, PORTO FRANCO III BUILDING will be completed with attractive COMMERCIAL AND OFFICE PREMISES with high ceilings, which will be built according to the wishes and needs of the tenant. There are various sizes of rental apartments available. The commercial space is a rental space with a ceiling of 5.5 meters, which the future Tenant can build out on his own terms.