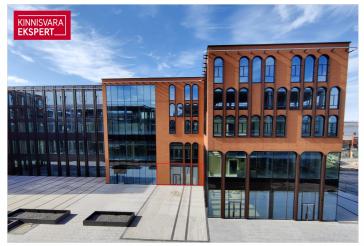

### Additional information

Porto Franco is a MULTIFUNCTIONAL CENTER under construction, which is a new landmark of Tallinn and a new level of business premises. The concept of the office center, shopping center and hotel was created by the international architectural firm Chapman Taylor London, and the architecture of the building by Arhitektuuribüro Kadarik, Tüür. Architects. architects Mihkel Tüür and Ott Kadarik.

Today, the Porto Franco I building has been completed, where the Citybox Tallinn hotel, cafe and A-class COMMERCIAL AND OFFICE PREMISES are located. Porto Franco II and III buildings are under construction.

IN 2022, PORTO FRANCO III BUILDING will be completed with attractive COMMERCIAL AND OFFICE PREMISES with high ceilings, which will be built according to the wishes and needs of the tenant. There are various sizes of rental apartments available. The commercial space is a rental space with a ceiling of 5.5 meters, which the future Tenant can build out on his own terms.