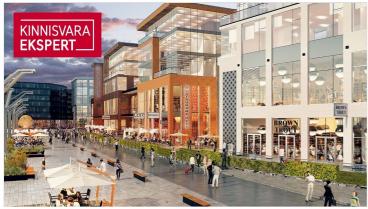

### Porto Franco has:

- underground parking garage for tenants and guests of the building
- the possibility of renting warehouses
- cafe, restaurant
- hotel with 272 rooms
- 2 conference rooms

Porto Franco is the new heart of Tallinn and it is located in a development area that is becoming a new modern city center. The finished REIDI TEE connects the Lasnamäe, Pirita and Viimsi areas with North Tallinn, Old Town and Kristiine districts, thus directing car traffic away from the city center. Reid road directs the traffic flow to Ahtri street, making Porto Franco easily accessible from all directions of the capital. The development plans of the Tallinn city center envisage the establishment of a NEW PUBLIC TRANSPORT NETWORK, improving the transport connection between the port area and city districts, and CONNECTING THE PORT AREA TO THE AIRPORT BY TRAM ROAD. The two stops of the new tramway will be located right next to Porto Franco.