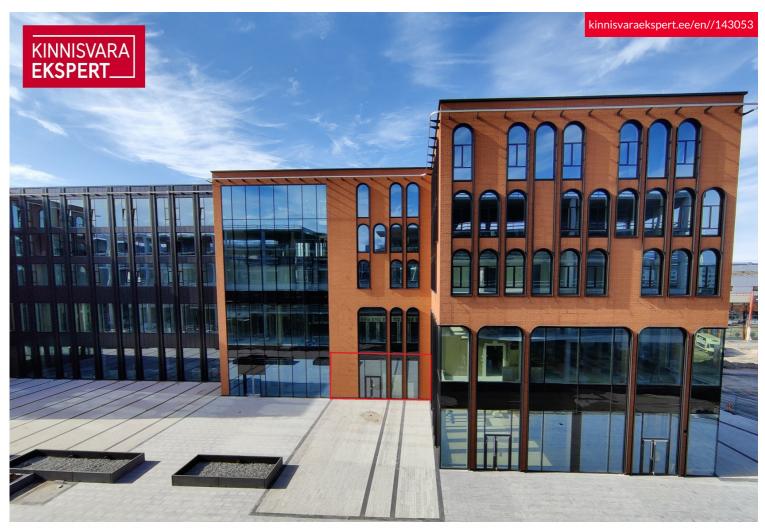

# Rent trade KAITN 4

Harju maakond, Tallinn, Kesklinna linnaosa

1 floor commercial space in the center of PORTO FRANCO!

Today, the Porto Franco I building has been completed, where the Citybox Tallinn hotel, cafe and A-class COMMERCIAL AND OFFICE PREMISES are located. Porto Franco II and III buildings are under construction.

IN 2022, PORTO FRANCO III BUILDING will be completed with attractive COMMERCIAL AND OFFICE PREMISES with high ceilings, which will be built according to the wishes and needs of the tenant. There are various sizes of rental apartments available. The commercial space is a rental space with a ceiling of 5.5 meters, which the future Tenant can build out on his own terms.

On the attached plan, the area is indicated as follows:

101a: 80 m2 (suitable for commerce, flower shop, gift shop, bookstore, caffeteria)