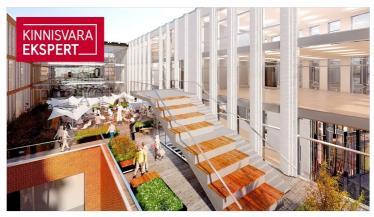

### Additional information

Porto Franco is a MULTIFUNCTIONAL CENTER under construction, which is a new landmark of Tallinn and a new level of business premises. The concept of the office center, shopping center and hotel was created by the international architectural firm Chapman Taylor London, and the architecture of the building by Arhitektuuribüro Kadarik, Tüür. Architects. architects Mihkel Tüür and Ott Kadarik.

Today, the Porto Franco I building has been completed, where the Citybox Tallinn hotel, cafe and A-class COMMERCIAL AND OFFICE PREMISES are located. Porto Franco II and III buildings are under construction.

IN 2022, PORTO FRANCO III BUILDING will be completed with attractive COMMERCIAL AND OFFICE PREMISES with high ceilings, which will be built according to the wishes and needs of the tenant. There are various sizes of rental apartments available. The commercial space is a rental space with a ceiling of 5.5 meters, which the future Tenant can build out on his own terms.

### Porto Franco has:

- underground parking garage for tenants and guests of the building
- the possibility of renting warehouses
- cafe, restaurant
- hotel with 272 rooms
- 2 conference rooms

Porto Franco is the new heart of Tallinn and it is located in a development area that is becoming a new modern city center. The finished REIDI TEE connects the Lasnamäe, Pirita and Viimsi areas with North Tallinn, Old Town and Kristiine districts, thus directing car traffic away from the city center. Reid road directs the traffic flow to Ahtri street, making Porto Franco easily accessible from all directions of the capital. The development plans of the Tallinn city center envisage the establishment of a NEW PUBLIC TRANSPORT NETWORK, improving the transport connection between the port area and city districts, and CONNECTING THE PORT AREA TO THE AIRPORT BY TRAM ROAD. The two stops of the new tramway will be located right next to Porto Franco.