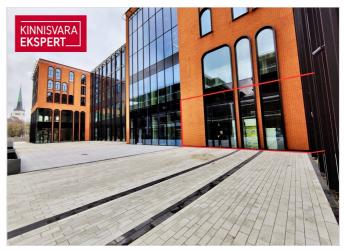

Today, the Porto Franco I building has been completed, where the Citybox Tallinn hotel, cafe and A-class COMMERCIAL AND OFFICE PREMISES are located. Porto Franco II and III buildings are under construction.

IN 2022, PORTO FRANCO III BUILDING will be completed with attractive COMMERCIAL AND OFFICE PREMISES with high ceilings, which will be built according to the wishes and needs of the tenant. There are various sizes of rental apartments available. The commercial space is a rental space with a ceiling of 5.5 meters, which the future Tenant can build out on his own terms.

On the attached plan, the area is indicated as follows:

101a: 80 m2 (suitable for commerce, flower shop, gift shop, bookstore, caffeteria)