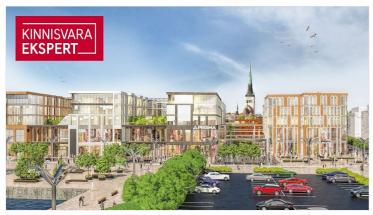

### Additional information

Porto Franco is a MULTIFUNCTIONAL CENTER under construction, which is a new landmark of Tallinn and a new level of business premises. The concept of the office center, shopping center and hotel was created by the international architectural firm Chapman Taylor London, and the architecture of the building by Arhitektuuribüro Kadarik, Tüür. Architects. architects Mihkel Tüür and Ott Kadarik.

Today, the Porto Franco I building has been completed, where the Citybox Tallinn hotel, cafe and A-class COMMERCIAL AND OFFICE PREMISES are located. Porto Franco II and III buildings are under construction.

IN 2022, PORTO FRANCO III BUILDING will be completed with attractive COMMERCIAL AND OFFICE PREMISES with high ceilings, which will be built according to the wishes and needs of the tenant. There are various sizes of rental apartments available. The commercial space is a rental space with a ceiling of 5.5 meters, which the future Tenant can build out on his own terms.

### Porto Franco has:

- underground parking garage for tenants and guests of the building
- the possibility of renting warehouses
- cafe, restaurant
- hotel with 272 rooms
- 2 conference rooms

Porto Franco is the new heart of Tallinn and it is located in a development area that is becoming a new modern city center. The finished REIDI TEE connects the Lasnamäe, Pirita and Viimsi areas with North Tallinn, Old Town and Kristiine districts, thus directing car traffic away from the city center. Reid road directs the traffic flow to Ahtri street, making Porto Franco easily accessible from all directions of the capital. The development plans of the Tallinn city center envisage the establishment of a NEW PUBLIC TRANSPORT NETWORK, improving the transport connection between the port area and city districts, and CONNECTING THE PORT AREA TO THE AIRPORT BY TRAM ROAD. The two stops of the new tramway will be located right next to Porto Franco.