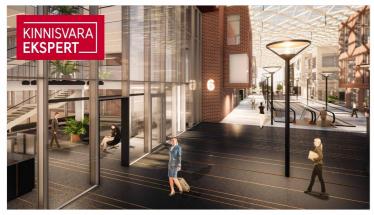

### Additional information

Porto Franco is a MULTIFUNCTIONAL CENTER under construction, which is a new landmark of Tallinn and a new level of business premises. The concept of the office center, shopping center and hotel was created by the international architectural firm Chapman Taylor London, and the architecture of the building by Arhitektuuribüro Kadarik, Tüür. Architects. architects Mihkel Tüür and Ott Kadarik.

Today, the Porto Franco I building has been completed, where the Citybox Tallinn hotel, cafe and A-class COMMERCIAL AND OFFICE PREMISES are located. Porto Franco II and III buildings are under construction.

IN 2022, PORTO FRANCO III BUILDING will be completed with attractive COMMERCIAL AND OFFICE PREMISES with high ceilings, which will be built according to the wishes and needs of the tenant. There are various sizes of rental apartments available. The commercial space is a rental space with a ceiling of 5.5 meters, which the future Tenant can build out on his own terms.

### Porto Franco has:

- underground parking garage for tenants and guests of the building
- the possibility of renting warehouses
- cafe, restaurant
- hotel with 272 rooms
- 2 conference rooms

Porto Franco is the new heart of Tallinn and it is located in a development area that is becoming a new modern city center. The finished REIDI TEE connects the Lasnamäe, Pirita and Viimsi areas with North Tallinn, Old Town and Kristiine districts, thus directing car traffic away from the city center. Reid road directs the traffic flow to Ahtri street, making Porto Franco easily accessible from all directions of the capital. The development plans of the Tallinn city center envisage the establishment of a NEW PUBLIC TRANSPORT NETWORK, improving the transport connection between the port area and city districts, and CONNECTING THE PORT AREA TO THE AIRPORT BY TRAM ROAD. The two stops of the new tramway will be located right next to Porto Franco.