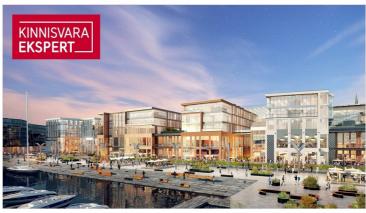

### Additional information

Porto Franco is a MULTIFUNCTIONAL CENTER under construction, which is a new landmark of Tallinn and a new level of business premises. The concept of the office center, shopping center and hotel was created by the international architectural firm Chapman Taylor London, and the architecture of the building by Arhitektuuribüro Kadarik, Tüür. Architects. architects Mihkel Tüür and Ott Kadarik.

Today, the Porto Franco I building has been completed, where the Citybox Tallinn hotel, cafe and A-class COMMERCIAL AND OFFICE PREMISES are located. Porto Franco II and III buildings are under construction.

IN 2022, PORTO FRANCO III BUILDING will be completed with attractive COMMERCIAL AND OFFICE PREMISES with high ceilings, which will be built according to the wishes and needs of the tenant. There are various sizes of rental apartments available. The commercial space is a rental space with a ceiling of 5.5 meters, which the future Tenant can build out on his own terms.

### Porto Franco has:

- underground parking garage for tenants and guests of the building
- the possibility of renting warehouses
- cafe, restaurant
- hotel with 272 rooms
- 2 conference rooms

Porto Franco is the new heart of Tallinn and it is located in a development area that is becoming a new modern city center. The finished REIDI TEE connects the Lasnamäe, Pirita and Viimsi areas with North Tallinn, Old Town and Kristiine districts, thus directing car traffic away from the city center. Reid road directs the traffic flow to Ahtri street, making Porto Franco easily accessible from all directions of the capital. The development plans of the Tallinn city center envisage the establishment of a NEW PUBLIC TRANSPORT NETWORK, improving the transport connection between the port area and city districts, and CONNECTING THE PORT AREA TO THE AIRPORT BY TRAM ROAD. The two stops of the new tramway will be located right next to Porto Franco.