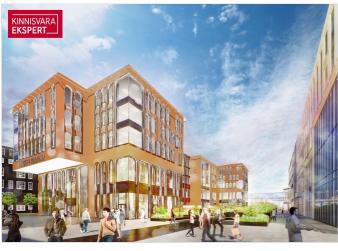

### Additional information

Porto Franco is a MULTIFUNCTIONAL CENTER under construction, which is a new landmark of Tallinn and a new level of business premises. The concept of the office center, shopping center and hotel was created by the international architectural firm Chapman Taylor London, and the architecture of the building by Arhitektuuribüro Kadarik, Tüür. Architects. architects Mihkel Tüür and Ott Kadarik.

Today, the Porto Franco I building has been completed, where the Citybox Tallinn hotel, cafe and A-class COMMERCIAL AND OFFICE PREMISES are located. Porto Franco II and III buildings are under construction.

IN 2022, PORTO FRANCO III BUILDING will be completed with attractive COMMERCIAL AND OFFICE PREMISES with high ceilings, which will be built according to the wishes and needs of the tenant. There are various sizes of rental apartments available. The commercial space is a rental space with a ceiling of 5.5 meters, which the future Tenant can build out on his own terms.