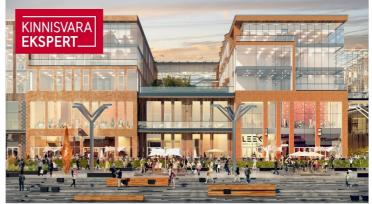

### Porto Franco has:

- underground parking garage for tenants and guests of the building
- the possibility of renting warehouses
- cafe, restaurant
- hotel with 272 rooms
- 2 conference rooms

Porto Franco is the new heart of Tallinn and it is located in a development area that is becoming a new modern city center. The finished REIDI TEE connects the Lasnamäe, Pirita and Viimsi areas with North Tallinn, Old Town and Kristiine districts, thus directing car traffic away from the city center. Reid road directs the traffic flow to Ahtri street, making Porto Franco easily accessible from all directions of the capital. The development plans of the Tallinn city center envisage the establishment of a NEW PUBLIC TRANSPORT NETWORK, improving the transport connection between the port area and city districts, and CONNECTING THE PORT AREA TO THE AIRPORT BY TRAM ROAD. The two stops of the new tramway will be located right next to Porto Franco.