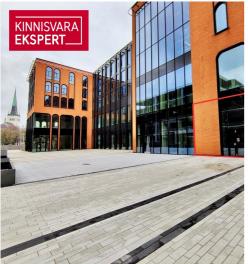

Today, the Porto Franco I building has been completed, where the Citybox Tallinn hotel, cafe and A-class COMMERCIAL AND OFFICE PREMISES are located. Porto Franco II and III buildings are under construction.

IN 2022, PORTO FRANCO III BUILDING will be completed with attractive COMMERCIAL AND OFFICE PREMISES with high ceilings, which will be built according to the wishes and needs of the tenant. There are various sizes of rental apartments available. The commercial space is a rental space with a ceiling of 5.5 meters, which the future Tenant can build out on his own terms.

### Porto Franco has:

- underground parking garage for tenants and guests of the building
- the possibility of renting warehouses
- cafe, restaurant
- hotel with 272 rooms
- 2 conference rooms

Porto Franco is the new heart of Tallinn and it is located in a development area that is becoming a new modern city center. The finished REIDI TEE connects the Lasnamäe, Pirita and Viimsi areas with North Tallinn, Old Town and Kristiine districts, thus directing car traffic away from the city center. Reid road directs the traffic flow to Ahtri street, making Porto Franco easily accessible from all directions of the capital. The development plans of the Tallinn city center envisage the establishment of a NEW PUBLIC TRANSPORT NETWORK, improving the transport connection between the port area and city districts, and CONNECTING THE PORT AREA TO THE AIRPORT BY TRAM ROAD. The two stops of the new tramway will be located right next to Porto Franco.