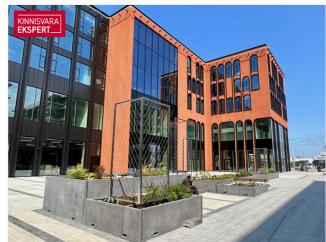

Today, the Porto Franco I building has been completed, where the Citybox Tallinn hotel, cafe and A-class COMMERCIAL AND OFFICE PREMISES are located. Porto Franco II and III buildings are under construction.

IN 2022, PORTO FRANCO III BUILDING will be completed with attractive COMMERCIAL AND OFFICE PREMISES with high ceilings, which will be built according to the wishes and needs of the tenant. There are various sizes of rental apartments available. The commercial space is a rental space with a ceiling of 5.5 meters, which the future Tenant can build out on his own terms.

On the attached plan, the area is indicated as follows:

101a: 80 m2 (suitable for commerce, flower shop, gift shop, bookstore, caffeteria)