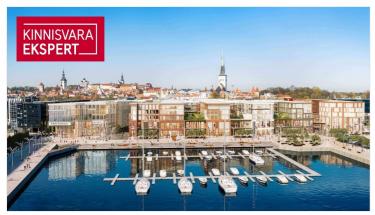

### Additional information

Porto Franco is a MULTIFUNCTIONAL CENTER under construction, which is a new landmark of Tallinn and a new level of business premises. The concept of the office center, shopping center and hotel was created by the international architectural firm Chapman Taylor London, and the architecture of the building by Arhitektuuribüro Kadarik, Tüür. Architects. architects Mihkel Tüür and Ott Kadarik.

Today, the Porto Franco I building has been completed, where the Citybox Tallinn hotel, cafe and A-class COMMERCIAL AND OFFICE PREMISES are located. Porto Franco II and III buildings are under construction.

IN 2022, PORTO FRANCO III BUILDING will be completed with attractive COMMERCIAL AND OFFICE PREMISES with high ceilings, which will be built according to the wishes and needs of the tenant. There are various sizes of rental apartments available. The commercial space is a rental space with a ceiling of 5.5 meters, which the future Tenant can build out on his own terms.

### Porto Franco has:

- underground parking garage for tenants and guests of the building
- the possibility of renting warehouses
- cafe, restaurant
- hotel with 272 rooms
- 2 conference rooms

Porto Franco is the new heart of Tallinn and it is located in a development area that is becoming a new modern city center. The finished REIDI TEE connects the Lasnamäe, Pirita and Viimsi areas with North Tallinn, Old Town and Kristiine districts, thus directing car traffic away from the city center. Reid road directs the traffic flow to Ahtri street, making Porto Franco easily accessible from all directions of the capital. The development plans of the Tallinn city center envisage the establishment of a NEW PUBLIC TRANSPORT NETWORK, improving the transport connection between the port area and city districts, and CONNECTING THE PORT AREA TO THE AIRPORT BY TRAM ROAD. The two stops of the new tramway will be located right next to Porto Franco.