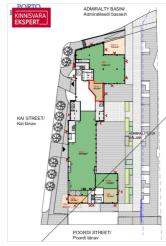

On the attached plan, the area is indicated as follows:

101a: 80 m2 (suitable for commerce, flower shop, gift shop, bookstore, caffeteria)

### Location

♥Harju maakond, Tallinn, Kesklinna linnaosa