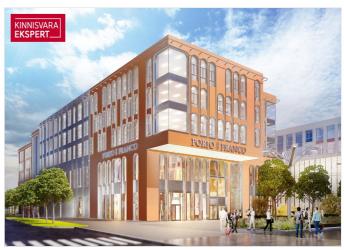

### Additional information

Porto Franco is a MULTIFUNCTIONAL CENTER under construction, which is a new landmark of Tallinn and a new level of business premises. The concept of the office center, shopping center and hotel was created by the international architectural firm Chapman Taylor London, and the architecture of the building by Arhitektuuribüro Kadarik, Tüür. Architects. architects Mihkel Tüür and Ott Kadarik.

Today, the Porto Franco I building has been completed, where the Citybox Tallinn hotel, cafe and A-class COMMERCIAL AND OFFICE PREMISES are located. Porto Franco II and III buildings are under construction.

IN 2022, PORTO FRANCO III BUILDING will be completed with attractive COMMERCIAL AND OFFICE PREMISES with high ceilings, which will be built according to the wishes and needs of the tenant. There are various sizes of rental apartments available. The commercial space is a rental space with a ceiling of 5.5 meters, which the future Tenant can build out on his own terms.