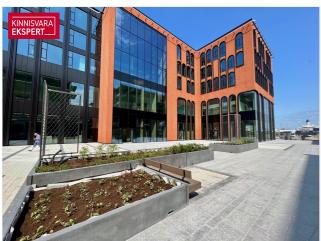

Today, the Porto Franco I building has been completed, where the Citybox Tallinn hotel, cafe and A-class COMMERCIAL AND OFFICE PREMISES are located. Porto Franco II and III buildings are under construction.

### Porto Franco has:

- underground parking garage for tenants and guests of the building
- the possibility of renting warehouses
- cafe, restaurant
- hotel with 272 rooms
- 2 conference rooms

Porto Franco is the new heart of Tallinn and it is located in a development area that is becoming a new modern city center. The finished REIDI TEE connects the Lasnamäe, Pirita and Viimsi areas with North Tallinn, Old Town and Kristiine districts, thus directing car traffic away from the city center. Reid road directs the traffic flow to Ahtri street, making Porto Franco easily accessible from all directions of the capital. The development plans of the Tallinn city center envisage the establishment of a NEW PUBLIC TRANSPORT NETWORK, improving the transport connection between the port area and city districts, and CONNECTING THE PORT AREA TO THE AIRPORT BY TRAM ROAD. The two stops of the new tramway will be located right next to Porto Franco.