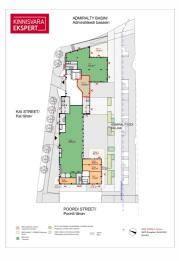

On the attached plan, the area is indicated as follows:

102a: 119.8 m2 + possible summer terrace 102a-1 - 100m2

Porto Franco has:

- underground parking garage for tenants and guests of the building
- the possibility of renting warehouses
- cafe, restaurant
- hotel with 272 rooms
- 2 conference rooms