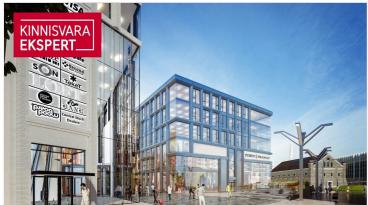

Porto Franco is the new heart of Tallinn and it is located in a development area that is becoming a new modern city center. The finished REIDI TEE connects the Lasnamäe, Pirita and Viimsi areas with North Tallinn, Old Town and Kristiine districts, thus directing car traffic away from the city center. Reid road directs the traffic flow to Ahtri street, making Porto Franco easily accessible from all directions of the capital. The development plans of the Tallinn city center envisage the establishment of a NEW PUBLIC TRANSPORT NETWORK, improving the transport connection between the port area and city districts, and CONNECTING THE PORT AREA TO THE AIRPORT BY TRAM ROAD. The two stops of the new tramway will be located right next to Porto Franco.