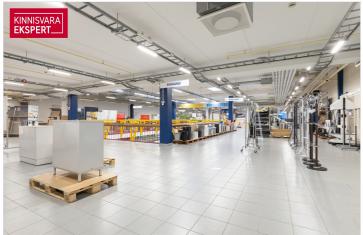

## RETAIL SPACE WITH GOOD VISIBILITY FOR RENT in TALLINN

- excellent visibility
- street access and elevator for second floor
- ceiling height 4.6 m.
- total size of the space 1273 m<sup>2</sup>
- direct access to the warehouse (height 10m)
- large parking area in front of the building