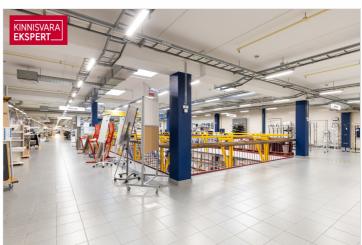

## RETAIL SPACE WITH GOOD VISIBILITY FOR RENT in TALLINN

- excellent visibility
- street access and elevator for second floor
- ceiling height 4.6 m.
- total size of the space 1273 m<sup>2</sup>
- direct access to the warehouse (height 10m)
- large parking area in front of the building