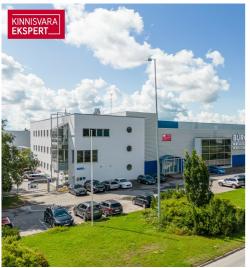

# Rent trade PETERBURI TEE

Harju maakond, Tallinn, Lasnamäe linnaosa

RETAIL SPACE WITH GOOD VISIBILITY FOR RENT in TALLINN

## RETAIL SPACE WITH GOOD VISIBILITY FOR RENT in TALLINN

- excellent visibility
- street access and elevator for second floor
- ceiling height 4.6 m.
- total size of the space 1273 m<sup>2</sup>
- direct access to the warehouse (height 10m)
- large parking area in front of the building