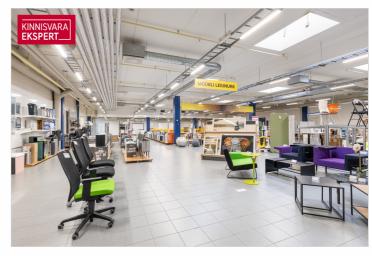

## RETAIL SPACE WITH GOOD VISIBILITY FOR RENT in TALLINN

- excellent visibility
- street access and elevator for second floor
- ceiling height 4.6 m.
- total size of the space 1273 m<sup>2</sup>
- direct access to the warehouse (height 10m)
- large parking area in front of the building