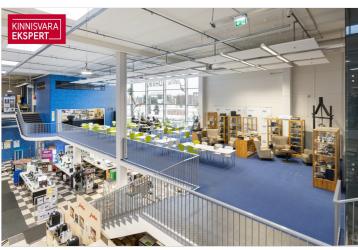

## RETAIL SPACE WITH GOOD VISIBILITY FOR RENT in TALLINN

- excellent visibility
- street access and elevator for second floor
- ceiling height 4.6 m.
- total size of the space 1273 m<sup>2</sup>
- direct access to the warehouse (height 10m)
- large parking area in front of the building