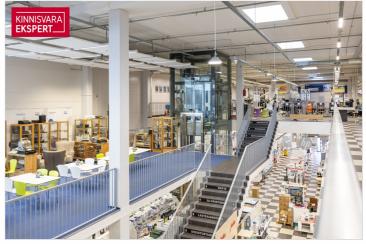

## RETAIL SPACE WITH GOOD VISIBILITY FOR RENT in TALLINN

- excellent visibility
- street access and elevator for second floor
- ceiling height 4.6 m.
- total size of the space 1273 m<sup>2</sup>
- direct access to the warehouse (height 10m)
- large parking area in front of the building