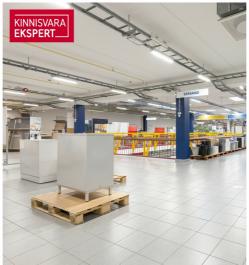

## RETAIL SPACE WITH GOOD VISIBILITY FOR RENT in TALLINN

- excellent visibility
- street access and elevator for second floor
- ceiling height 4.6 m.
- total size of the space 1273 m<sup>2</sup>
- direct access to the warehouse (height 10m)
- large parking area in front of the building

# Additional data

alarm, electricity, sauna, ventilation, water, video cameras, high ceilings