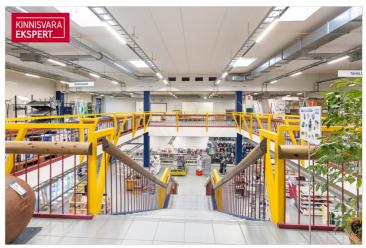

## RETAIL SPACE WITH GOOD VISIBILITY FOR RENT in TALLINN

- excellent visibility
- street access and elevator for second floor
- ceiling height 4.6 m.
- total size of the space 1273 m<sup>2</sup>
- direct access to the warehouse (height 10m)
- large parking area in front of the building