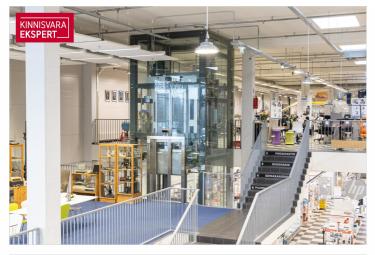

## RETAIL SPACE WITH GOOD VISIBILITY FOR RENT in TALLINN

- excellent visibility
- street access and elevator for second floor
- ceiling height 4.6 m.
- total size of the space 1273 m<sup>2</sup>
- direct access to the warehouse (height 10m)
- large parking area in front of the building