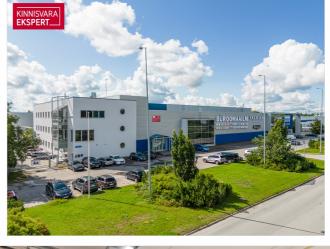

## RETAIL SPACE WITH GOOD VISIBILITY FOR RENT in TALLINN

- excellent visibility
- street access and elevator for second floor
- ceiling height 4.6 m.
- total size of the space 1273 m<sup>2</sup>
- direct access to the warehouse (height 10m)
- large parking area in front of the building