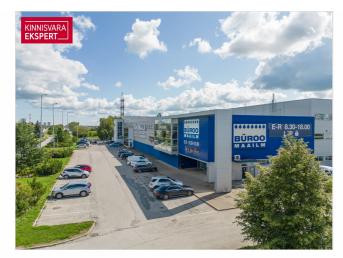

## RETAIL SPACE WITH GOOD VISIBILITY FOR RENT in TALLINN

- excellent visibility
- street access and elevator for second floor
- ceiling height 4.6 m.
- total size of the space 1273 m<sup>2</sup>
- direct access to the warehouse (height 10m)
- large parking area in front of the building