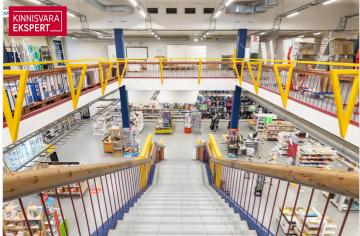

## RETAIL SPACE WITH GOOD VISIBILITY FOR RENT in TALLINN

- excellent visibility
- street access and elevator for second floor
- ceiling height 4.6 m.
- total size of the space 1273 m<sup>2</sup>
- direct access to the warehouse (height 10m)
- large parking area in front of the building