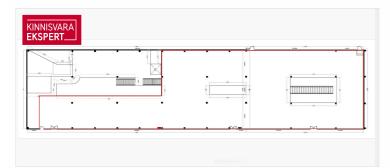

## RETAIL SPACE WITH GOOD VISIBILITY FOR RENT in TALLINN

- excellent visibility
- street access and elevator for second floor
- ceiling height 4.6 m.
- total size of the space 1273 m<sup>2</sup>
- direct access to the warehouse (height 10m)
- large parking area in front of the building