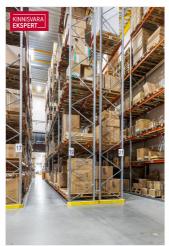

## RETAIL SPACE WITH GOOD VISIBILITY FOR RENT in TALLINN

- excellent visibility
- street access and elevator for second floor
- ceiling height 4.6 m.
- total size of the space 1273 m<sup>2</sup>
- direct access to the warehouse (height 10m)
- large parking area in front of the building