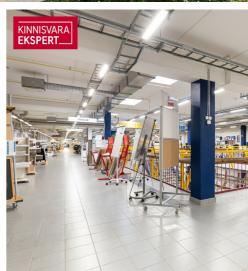

## RETAIL SPACE WITH GOOD VISIBILITY FOR RENT in TALLINN

- excellent visibility
- street access and elevator for second floor
- ceiling height 4.6 m.
- total size of the space 1273 m<sup>2</sup>
- direct access to the warehouse (height 10m)
- large parking area in front of the building

# Additional data

alarm, electricity, sauna, ventilation, water, video cameras, high ceilings