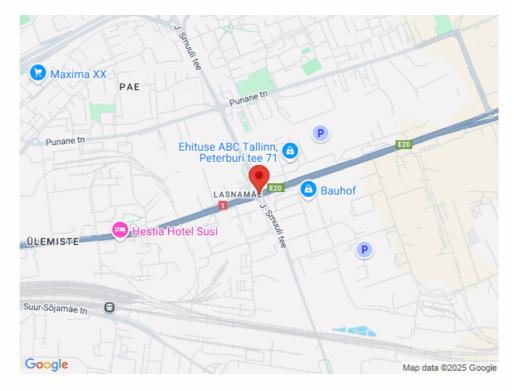

warehouse (height 10m)
- large parking area in front of the building

\*\*\*

KINNISVARAEKSPERT has been operating on the Estonian market since 1993. Our offices are located in Tallinn and Pärnu, and we serve you all over Estonia. Through cooperation partners Nord Prime Capital and Alliance Group UAB, we are also represented in Latvia and Lithuania.

We offer brokerage services, valuation and real estate advisory services in both the private and commercial sectors.

Kinnisvarekspert works closely with one of the world's largest real estate companies, Cushman & Wakefield. Our cooperation spans all over the world.

You can find more information at <a href="http://www.kinnisvaraekspert.ee">http://www.kinnisvaraekspert.ee</a>
\*\*\*\*

### Location

♥Harju maakond, Tallinn, Lasnamäe linnaosa