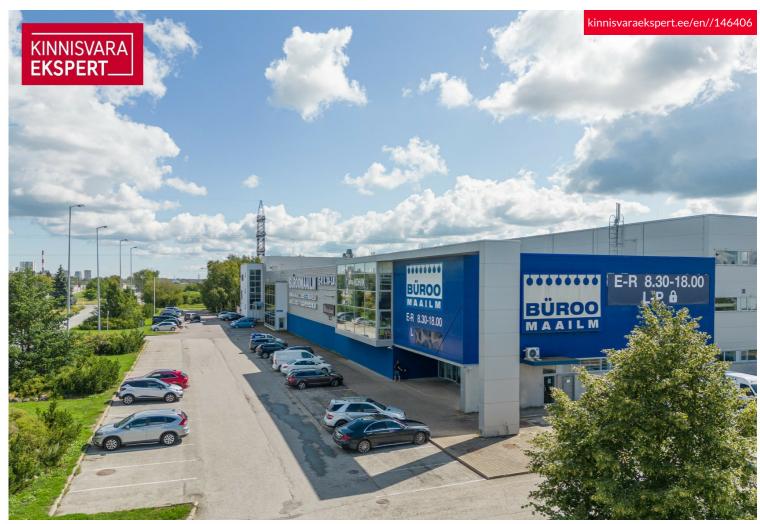

# Rent trade PETERBURI TEE

Harju maakond, Tallinn, Lasnamäe linnaosa

RETAIL SPACE WITH GOOD VISIBILITY FOR RENT in TALLINN

## RETAIL SPACE WITH GOOD VISIBILITY FOR RENT in TALLINN

- excellent visibility
- street access and elevator for second floor
- ceiling height 4.6 m.
- total size of the space 1273 m<sup>2</sup>
- direct access to the warehouse (height 10m)
- large parking area in front of the building