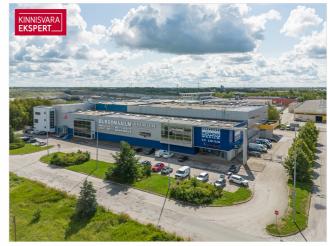

# Rent trade PETERBURI TEE

Harju maakond, Tallinn, Lasnamäe linnaosa

RETAIL SPACE WITH GOOD VISIBILITY FOR RENT in TALLINN

## RETAIL SPACE WITH GOOD VISIBILITY FOR RENT in TALLINN

- excellent visibility
- street access and elevator for second floor
- ceiling height 4.6 m.
- total size of the space 1273 m<sup>2</sup>
- direct access to the warehouse (height 10m)
- large parking area in front of the building

### Location

♥Harju maakond, Tallinn, Lasnamäe linnaosa