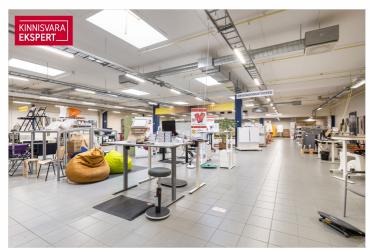

## RETAIL SPACE WITH GOOD VISIBILITY FOR RENT in TALLINN

- excellent visibility
- street access and elevator for second floor
- ceiling height 4.6 m.
- total size of the space 1273 m<sup>2</sup>
- direct access to the warehouse (height 10m)
- large parking area in front of the building