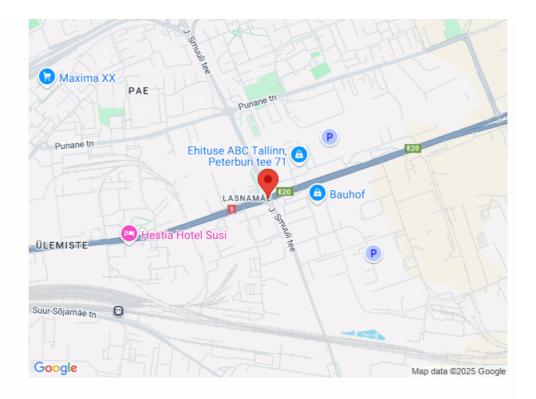

ore information, feel free to contact us and come and see the office space!

\*\*\*\*

KINNISVARAEKSPERT has been operating on the Estonian market since 1993. Our offices are located in Tallinn and Pärnu, and we serve you all over Estonia. Through cooperation partners Nord Prime Capital and Alliance Group UAB, we are also represented in Latvia and Lithuania.

We offer brokerage services, valuation and real estate advisory services in both the private and commercial sectors.

Kinnisvarekspert works closely with one of the world's largest real estate companies, Cushman & Wakefield. Our cooperation spans all over the world.

You can find more information at <a href="http://www.kinnisvaraekspert.ee">http://www.kinnisvaraekspert.ee</a>

### Location

♥Harju maakond, Tallinn, Lasnamäe linnaosa