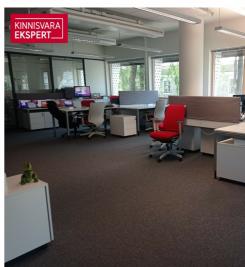

### **OFFICE SPACE**

Office is located on the second floor of the building. The area of 241.1m2 can be seen in more detail in the pictures on a blue background.