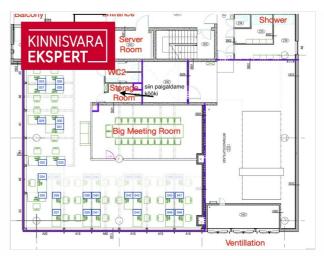

### **OFFICE SPACE**

Office is located on the second floor of the building. The area of 241.1m2 can be seen in more detail in the pictures on a blue background.

### BUILDING

On the first floor there is an administrator to greet people. Right next to the building there is Selver and nearby are many places to have lunch or hold a business meeting.

There are many bus stops and a train station. Just a few minute walk away is the Ülemiste shopping center.

### **PARKING**

Rent includes 4 parking places in the back of the building and possibility to park free for 2h with the parking clock.

For more information, feel free to contact us and come and see the office space!