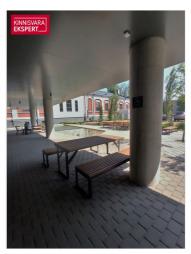

### BUILDING

On the first floor there is an administrator to greet people. Right next to the building there is Selver and nearby are many places to have lunch or hold a business meeting.

There are many bus stops and a train station. Just a few minute walk away is the Ülemiste shopping center.