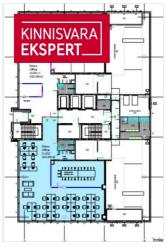

### **OFFICE SPACE**

Office is located on the second floor of the building. The area of 241.1m2 can be seen in more detail in the pictures on a blue background.