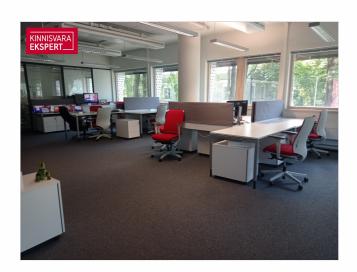

### **OFFICE SPACE**

Office is located on the second floor of the building. The area of 241.1m2 can be seen in more detail in the pictures on a blue background.