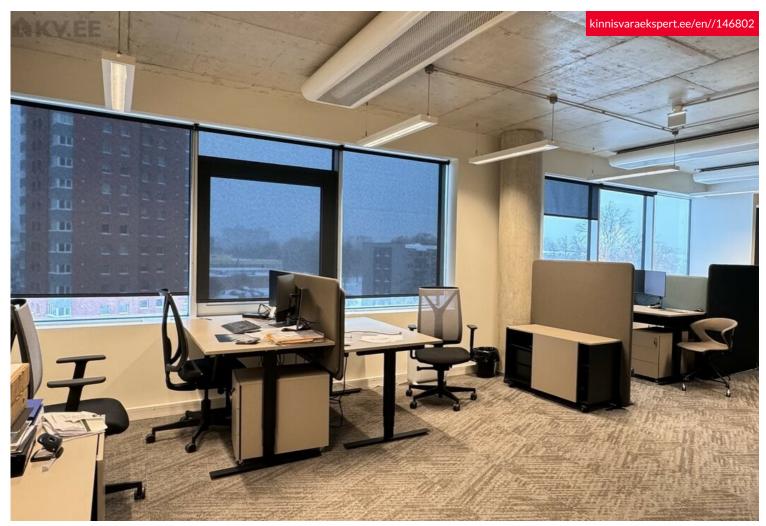

### Additional information

Office space is size 268,2 m2 for rent in Mauruse Maja

Mauruse Maja is a new office building at Tammsaare tee 92, which has very good parking facilities, as the entire property has a total of 520 parking spaces. There are also very good parking facilities for customers of the office building. There is also a opportunity to come to work with a bike and park it in locked area.

### **ENVIRONMENT**

Mauruse Maja is in a very good location. There is a possibility to put up the company logo on the wall of the building and with active traffic it can be easily noticed.

Nearby are many different shops and cafeterias.