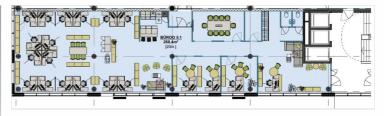

### Additional information

Office space is size 268,2 m2 for rent in Mauruse Maja

Mauruse Maja is a new office building at Tammsaare tee 92, which has very good parking facilities, as the entire property has a total of 520 parking spaces. There are also very good parking facilities for customers of the office building. There is also a opportunity to come to work with a bike and park it in locked area.

### Additional data

alarm, air conditioner, electricity, elevator, furniture change possibility, internet, meeting room, shower, ventilation, water, WC separately, separate rooms, new sewerage, new electric circuit, city transport, central heating