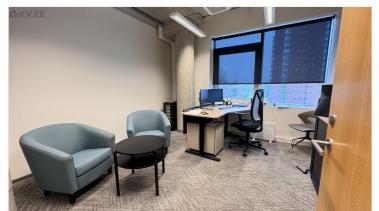

### Additional information

Office space is size 268,2 m2 for rent in Mauruse Maja

Mauruse Maja is a new office building at Tammsaare tee 92, which has very good parking facilities, as the entire property has a total of 520 parking spaces. There are also very good parking facilities for customers of the office building. There is also a opportunity to come to work with a bike and park it in locked area.