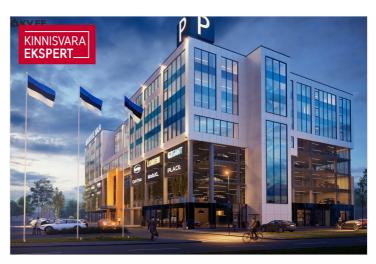

### Additional information

Office space is size 268,2 m2 for rent in Mauruse Maja

Mauruse Maja is a new office building at Tammsaare tee 92, which has very good parking facilities, as the entire property has a total of 520 parking spaces. There are also very good parking facilities for customers of the office building. There is also a opportunity to come to work with a bike and park it in locked area.

### **ENVIRONMENT**

Mauruse Maja is in a very good location. There is a possibility to put up the company logo on the wall of the building and with active traffic it can be easily noticed.

Nearby are many different shops and cafeterias.