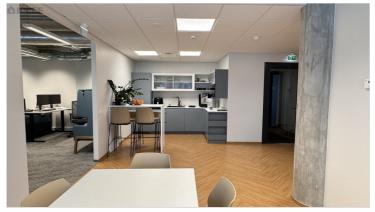

### Additional information

Office space is size 268,2 m2 for rent in Mauruse Maja

Mauruse Maja is a new office building at Tammsaare tee 92, which has very good parking facilities, as the entire property has a total of 520 parking spaces. There are also very good parking facilities for customers of the office building. There is also a opportunity to come to work with a bike and park it in locked area.