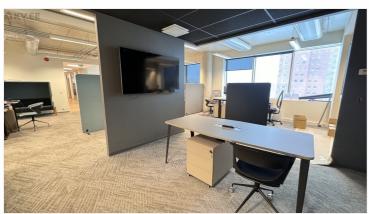

### Additional information

Office space is size 268,2 m2 for rent in Mauruse Maja

Mauruse Maja is a new office building at Tammsaare tee 92, which has very good parking facilities, as the entire property has a total of 520 parking spaces. There are also very good parking facilities for customers of the office building. There is also a opportunity to come to work with a bike and park it in locked area.