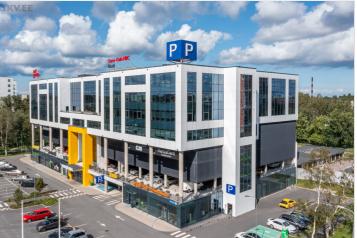

### Additional information

Office space is size 268,2 m2 for rent in Mauruse Maja

Mauruse Maja is a new office building at Tammsaare tee 92, which has very good parking facilities, as the entire property has a total of 520 parking spaces. There are also very good parking facilities for customers of the office building. There is also a opportunity to come to work with a bike and park it in locked area.

### **ENVIRONMENT**

Mauruse Maja is in a very good location. There is a possibility to put up the company logo on the wall of the building and with active traffic it can be easily noticed.

Nearby are many different shops and cafeterias.