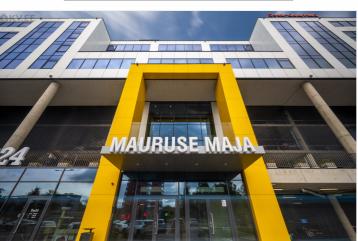

### Additional information

Office space is size 268,2 m2 for rent in Mauruse Maja

Mauruse Maja is a new office building at Tammsaare tee 92, which has very good parking facilities, as the entire property has a total of 520 parking spaces. There are also very good parking facilities for customers of the office building. There is also a opportunity to come to work with a bike and park it in locked area.