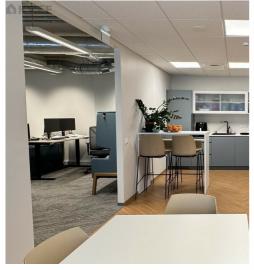

### Additional data

alarm, air conditioner, electricity, elevator, furniture change possibility, internet, meeting room, shower, ventilation, water, WC separately, separate rooms, new sewerage, new electric circuit, city transport, central heating

### Additional information

Office space is size 268,2 m2 for rent in Mauruse Maja

Mauruse Maja is a new office building at Tammsaare tee 92, which has very good parking facilities, as the entire property has a total of 520 parking spaces. There are also very good parking facilities for customers of the office building. There is also a opportunity to come to work with a bike and park it in locked area.