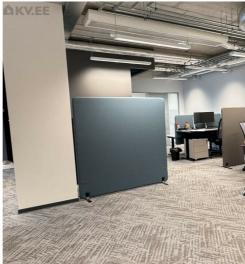

### Additional data

alarm, air conditioner, electricity, elevator, furniture change possibility, internet, meeting room, shower, ventilation, water, WC separately, separate rooms, new sewerage, new electric circuit, city transport, central heating

### Additional information

Office space is size 268,2 m2 for rent in Mauruse Maja

Mauruse Maja is a new office building at Tammsaare tee 92, which has very good parking facilities, as the entire property has a total of 520 parking spaces. There are also very good parking facilities for customers of the office building. There is also a opportunity to come to work with a bike and park it in locked area.