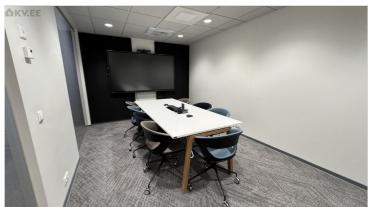

### Additional data

alarm, air conditioner, electricity, elevator, furniture change possibility, internet, meeting room, shower, ventilation, water, WC separately, separate rooms, new sewerage, new electric circuit, city transport, central heating

### Additional information

Office space is size 268,2 m2 for rent in Mauruse Maja

Mauruse Maja is a new office building at Tammsaare tee 92, which has very good parking facilities, as the entire property has a total of 520 parking spaces. There are also very good parking facilities for customers of the office building. There is also a opportunity to come to work with a bike and park it in locked area.