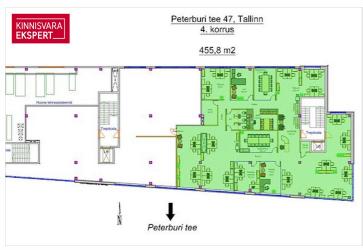

# **ARGO VÕRK**

□+37253433255 **८**+3726264250

■ argo.vork@kinnisvaraekspert.ee

| ID                         | 148157               |
|----------------------------|----------------------|
| Ruume                      | 5                    |
| Total area                 | 455.8 m <sup>2</sup> |
| Plot                       | $18376  \text{m}^2$  |
| Form of ownership          | immovable            |
| Year of construction       | 2018                 |
| Floor                      | 4/4                  |
| Building material          | stone                |
| Cadastral register number: | 78401:101:4989       |

#### COMMERCIAL PREMISES INFORMATION

The commercial premises is located on the top 4 floors of the building, which ensures good views from the windows. The commercial premises includes an open office area, 5 separate offices, a meeting room, an open kitchenette with a recreation area and a small warehouse.