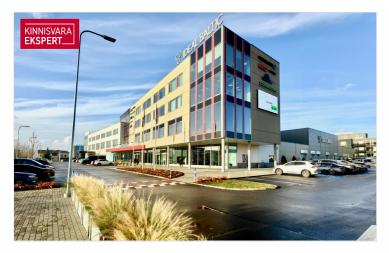

#### AREA

The Peterburi mnt 47C commercial building is located directly on the Peterburi highway and will not go unnoticed by road users. There is an opportunity to install illuminated advertising on the facade, which is an excellent advertising outlet.

#### BUILDING

This is a modern building completed in 2018, which ensures lower ancillary costs and a good indoor climate. Additional costs during the heating season are approximately 2.8€/m2 and at other times 1.6€/m2.