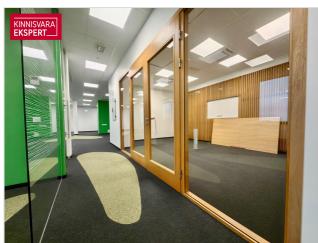

#### COMMERCIAL PREMISES INFORMATION

The commercial premises is located on the top 4 floors of the building, which ensures good views from the windows. The commercial premises includes an open office area, 5 separate offices, a meeting room, an open kitchenette with a recreation area and a small warehouse.