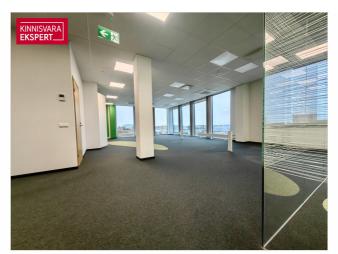

#### COMMERCIAL PREMISES INFORMATION

The commercial premises is located on the top 4 floors of the building, which ensures good views from the windows. The commercial premises includes an open office area, 5 separate offices, a meeting room, an open kitchenette with a recreation area and a small warehouse.