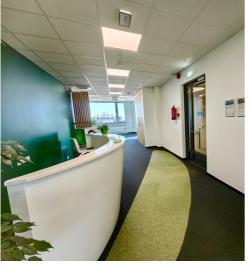

#### COMMERCIAL PREMISES INFORMATION

The commercial premises is located on the top 4 floors of the building, which ensures good views from the windows. The commercial premises includes an open office area, 5 separate offices, a meeting room, an open kitchenette with a recreation area and a small warehouse.