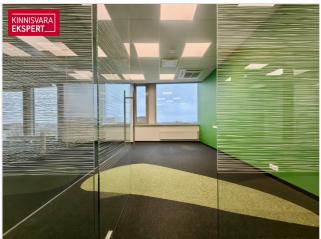

#### COMMERCIAL PREMISES INFORMATION

The commercial premises is located on the top 4 floors of the building, which ensures good views from the windows. The commercial premises includes an open office area, 5 separate offices, a meeting room, an open kitchenette with a recreation area and a small warehouse.