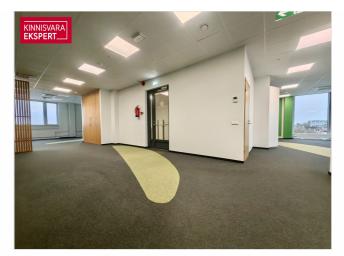

#### COMMERCIAL PREMISES INFORMATION

The commercial premises is located on the top 4 floors of the building, which ensures good views from the windows. The commercial premises includes an open office area, 5 separate offices, a meeting room, an open kitchenette with a recreation area and a small warehouse.