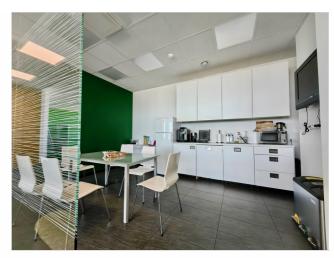

#### COMMERCIAL PREMISES INFORMATION

The commercial premises is located on the top 4 floors of the building, which ensures good views from the windows. The commercial premises includes an open office area, 5 separate offices, a meeting room, an open kitchenette with a recreation area and a small warehouse.