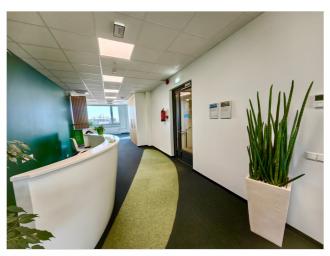

#### COMMERCIAL PREMISES INFORMATION

The commercial premises is located on the top 4 floors of the building, which ensures good views from the windows. The commercial premises includes an open office area, 5 separate offices, a meeting room, an open kitchenette with a recreation area and a small warehouse.