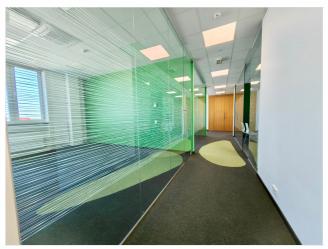

#### COMMERCIAL PREMISES INFORMATION

The commercial premises is located on the top 4 floors of the building, which ensures good views from the windows. The commercial premises includes an open office area, 5 separate offices, a meeting room, an open kitchenette with a recreation area and a small warehouse.