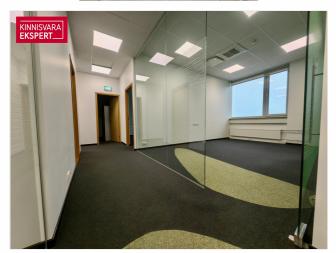

#### COMMERCIAL PREMISES INFORMATION

The commercial premises is located on the top 4 floors of the building, which ensures good views from the windows. The commercial premises includes an open office area, 5 separate offices, a meeting room, an open kitchenette with a recreation area and a small warehouse.