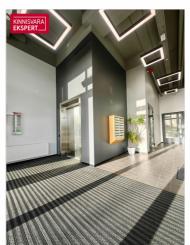

#### COMMERCIAL PREMISES INFORMATION

The commercial premises is located on the top 4 floors of the building, which ensures good views from the windows. The commercial premises includes an open office area, 5 separate offices, a meeting room, an open kitchenette with a recreation area and a small warehouse.