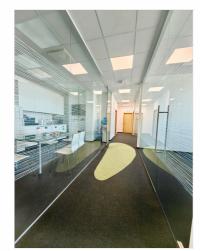

#### COMMERCIAL PREMISES INFORMATION

The commercial premises is located on the top 4 floors of the building, which ensures good views from the windows. The commercial premises includes an open office area, 5 separate offices, a meeting room, an open kitchenette with a recreation area and a small warehouse.