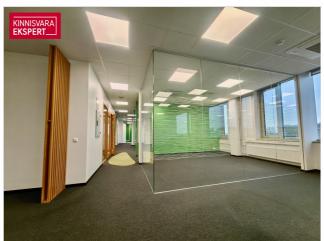

#### COMMERCIAL PREMISES INFORMATION

The commercial premises is located on the top 4 floors of the building, which ensures good views from the windows. The commercial premises includes an open office area, 5 separate offices, a meeting room, an open kitchenette with a recreation area and a small warehouse.