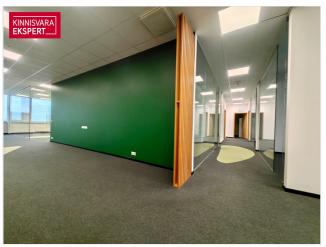

#### COMMERCIAL PREMISES INFORMATION

The commercial premises is located on the top 4 floors of the building, which ensures good views from the windows. The commercial premises includes an open office area, 5 separate offices, a meeting room, an open kitchenette with a recreation area and a small warehouse.