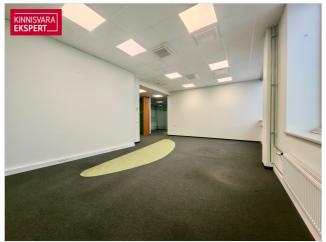

#### COMMERCIAL PREMISES INFORMATION

The commercial premises is located on the top 4 floors of the building, which ensures good views from the windows. The commercial premises includes an open office area, 5 separate offices, a meeting room, an open kitchenette with a recreation area and a small warehouse.