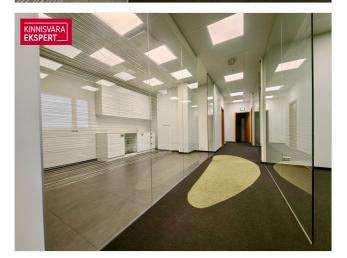

#### COMMERCIAL PREMISES INFORMATION

The commercial premises is located on the top 4 floors of the building, which ensures good views from the windows. The commercial premises includes an open office area, 5 separate offices, a meeting room, an open kitchenette with a recreation area and a small warehouse.

#### BUILDING

This is a modern building completed in 2018, which ensures lower ancillary costs and a good indoor climate. Additional costs during the heating season are approximately 2.8€/m2 and at other times 1.6€/m2.