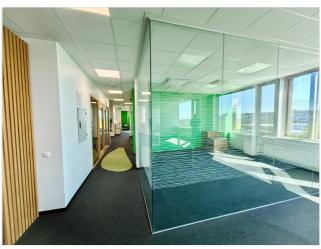

#### COMMERCIAL PREMISES INFORMATION

The commercial premises is located on the top 4 floors of the building, which ensures good views from the windows. The commercial premises includes an open office area, 5 separate offices, a meeting room, an open kitchenette with a recreation area and a small warehouse.