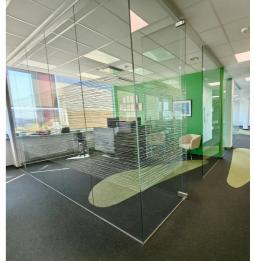

#### COMMERCIAL PREMISES INFORMATION

The commercial premises is located on the top 4 floors of the building, which ensures good views from the windows. The commercial premises includes an open office area, 5 separate offices, a meeting room, an open kitchenette with a recreation area and a small warehouse.