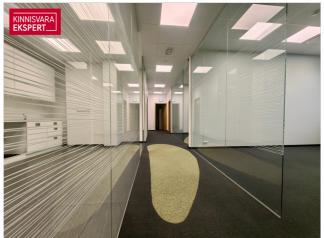

#### COMMERCIAL PREMISES INFORMATION

The commercial premises is located on the top 4 floors of the building, which ensures good views from the windows. The commercial premises includes an open office area, 5 separate offices, a meeting room, an open kitchenette with a recreation area and a small warehouse.