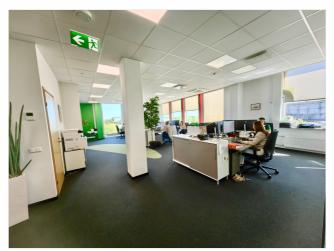

#### COMMERCIAL PREMISES INFORMATION

The commercial premises is located on the top 4 floors of the building, which ensures good views from the windows. The commercial premises includes an open office area, 5 separate offices, a meeting room, an open kitchenette with a recreation area and a small warehouse.