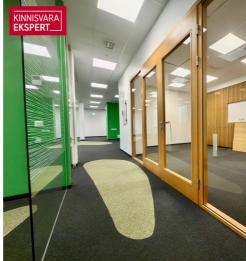

#### COMMERCIAL PREMISES INFORMATION

The commercial premises is located on the top 4 floors of the building, which ensures good views from the windows. The commercial premises includes an open office area, 5 separate offices, a meeting room, an open kitchenette with a recreation area and a small warehouse.