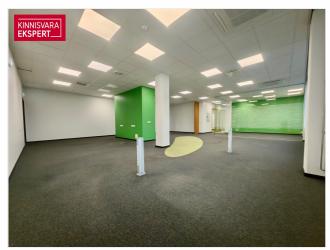

#### COMMERCIAL PREMISES INFORMATION

The commercial premises is located on the top 4 floors of the building, which ensures good views from the windows. The commercial premises includes an open office area, 5 separate offices, a meeting room, an open kitchenette with a recreation area and a small warehouse.