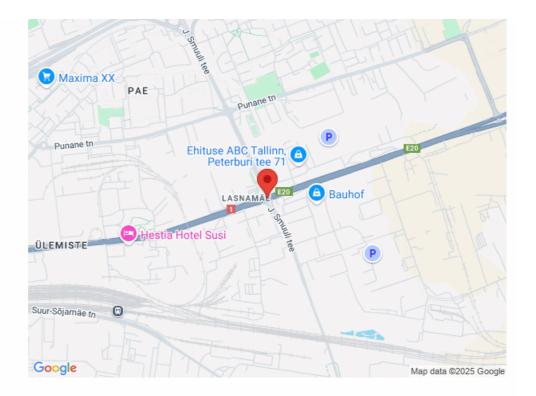

ease contact us and we will find the right commercial premises for your needs!

\*\*\*

KINNISVARAEKSPERT has been operating on the Estonian market since 1993. Our offices are located in Tallinn and Pärnu, and we serve you all over Estonia. Through cooperation partners Nord Prime Capital and Alliance Group UAB, we are also represented in Latvia and Lithuania.

We offer brokerage services, valuation and real estate advisory services in both the private and commercial sectors.

Kinnisvarekspert works closely with one of the world's largest real estate companies, Cushman & Wakefield. Our cooperation spans all over the world.

You can find more information at <a href="http://www.kinnisvaraekspert.ee">http://www.kinnisvaraekspert.ee</a>

## Location

♥Harju maakond, Tallinn, Lasnamäe linnaosa