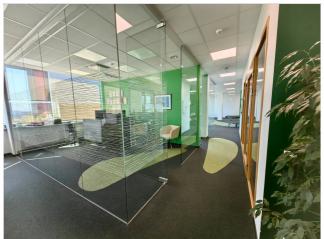

#### COMMERCIAL PREMISES INFORMATION

The commercial premises is located on the top 4 floors of the building, which ensures good views from the windows. The commercial premises includes an open office area, 5 separate offices, a meeting room, an open kitchenette with a recreation area and a small warehouse.