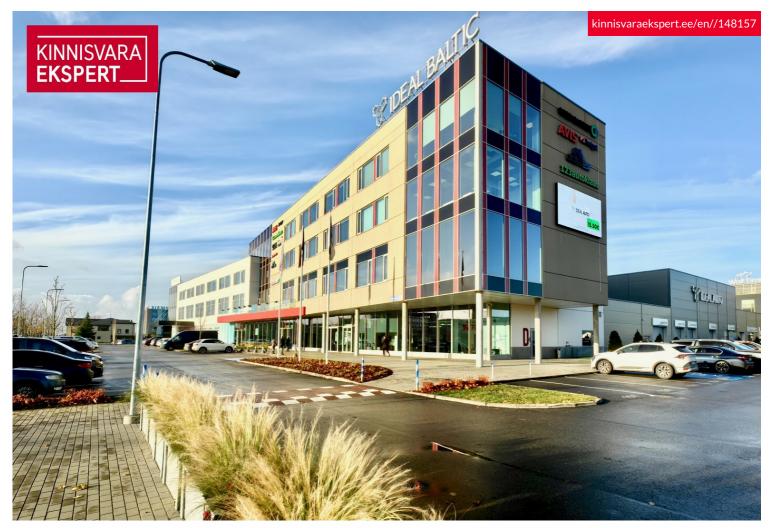

# Rent bureau PETERBURI TEE 47C

Harju maakond, Tallinn, Lasnamäe linnaosa

EXCLUSIVE 455.80m2 OFFICE PREMISES FOR RENT ON PETERBURI ROAD!

#### AREA

The Peterburi mnt 47C commercial building is located directly on the Peterburi highway and will not go unnoticed by road users. There is an opportunity to install illuminated advertising on the facade, which is an excellent advertising outlet.

#### BUILDING

This is a modern building completed in 2018, which ensures lower ancillary costs and a good indoor climate. Additional costs during the heating season are approximately 2.8€/m2 and at other times 1.6€/m2.