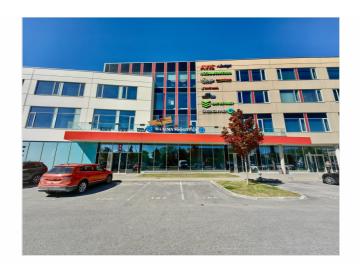

# Rent bureau PETERBURI TEE 47C

Harju maakond, Tallinn, Lasnamäe linnaosa

EXCLUSIVE 455.80m2 OFFICE PREMISES FOR RENT ON PETERBURI ROAD!

#### AREA

The Peterburi mnt 47C commercial building is located directly on the Peterburi highway and will not go unnoticed by road users. There is an opportunity to install illuminated advertising on the facade, which is an excellent advertising outlet.