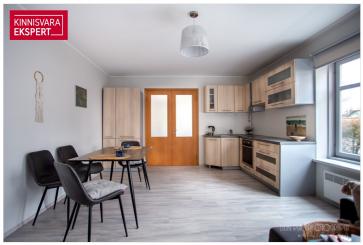

# For sale apartment A. H. TAMMSAARE PST 24

Pärnu maakond, Pärnu linn, Rannarajoon

Uus hind 2025 a.

**KERSTI MEISTER** 

169 500€

2 548.87 € / m<sup>2</sup>

**66.5** m<sup>2</sup>

total a

## Additional data

boiler, cable TV, coatroom, electricity, furniture, internet, locked staircase, parquet, refrigerator, shower, TV, washing machine, water, kitchen furniture, neighbourhood watch, separate rooms, open kitchen, new sewerage, closed courtyard, separate entrance, high ceilings, new electric circuit, wall cupboard, central water, fenced territory, ancillary building, city transport, street entrance, storage room, electric stove, electric floor heating