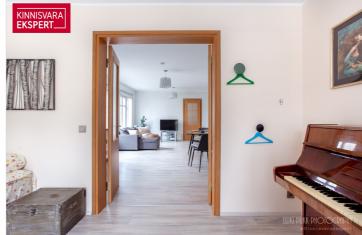

## Additional data

boiler, cable TV, coatroom, electricity, furniture, internet, locked staircase, parquet, refrigerator, shower, TV, washing machine, water, kitchen furniture, neighbourhood watch, separate rooms, open kitchen, new sewerage, closed courtyard, separate entrance, high ceilings, new electric circuit, wall cupboard, central water, fenced territory, ancillary building, city transport, street entrance, storage room, electric stove, electric floor heating