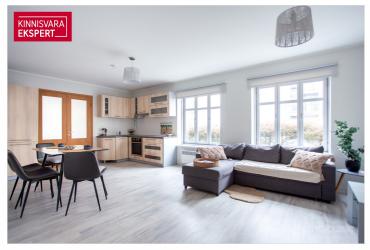

# For sale apartment A. H. TAMMSAARE PST 24

Pärnu maakond, Pärnu linn, Rannarajoon

Uus hind 2025 a.

**KERSTI MEISTER** 

169 500€

2 548.87 € / m<sup>2</sup>

**66.5** m<sup>2</sup>

total a

## Additional data

boiler, cable TV, coatroom, electricity, furniture, internet, locked staircase, parquet, refrigerator, shower, TV, washing machine, water, kitchen furniture, neighbourhood watch, separate rooms, open kitchen, new sewerage, closed courtyard, separate entrance, high ceilings, new electric circuit, wall cupboard, central water, fenced territory, ancillary building, city transport, street entrance, storage room, electric stove, electric floor heating