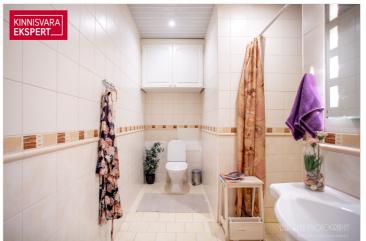

## Additional data

boiler, cable TV, coatroom, electricity, furniture, internet, locked staircase, parquet, refrigerator, shower, TV, washing machine, water, kitchen furniture, neighbourhood watch, separate rooms, open kitchen, new sewerage, closed courtyard, separate entrance, high ceilings, new electric circuit, wall cupboard, central water, fenced territory, ancillary building, city transport, street entrance, storage room, electric stove, electric floor heating