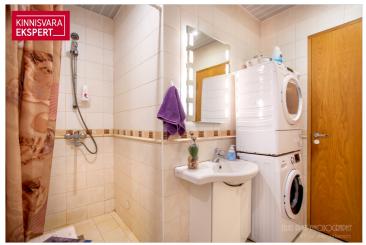

## Additional data

boiler, cable TV, coatroom, electricity, furniture, internet, locked staircase, parquet, refrigerator, shower, TV, washing machine, water, kitchen furniture, neighbourhood watch, separate rooms, open kitchen, new sewerage, closed courtyard, separate entrance, high ceilings, new electric circuit, wall cupboard, central water, fenced territory, ancillary building, city transport, street entrance, storage room, electric stove, electric floor heating