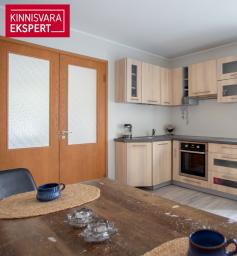

## Additional data

boiler, cable TV, coatroom, electricity, furniture, internet, locked staircase, parquet, refrigerator, shower, TV, washing machine, water, kitchen furniture, neighbourhood watch, separate rooms, open kitchen, new sewerage, closed courtyard, separate entrance, high ceilings, new electric circuit, wall cupboard, central water, fenced territory, ancillary building, city transport, street entrance, storage room, electric stove, electric floor heating