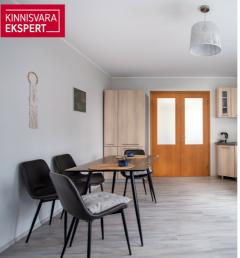

## Additional data

boiler, cable TV, coatroom, electricity, furniture, internet, locked staircase, parquet, refrigerator, shower, TV, washing machine, water, kitchen furniture, neighbourhood watch, separate rooms, open kitchen, new sewerage, closed courtyard, separate entrance, high ceilings, new electric circuit, wall cupboard, central water, fenced territory, ancillary building, city transport, street entrance, storage room, electric stove, electric floor heating