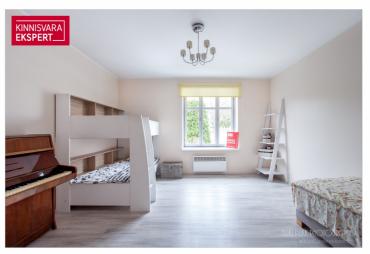

## Additional data

boiler, cable TV, coatroom, electricity, furniture, internet, locked staircase, parquet, refrigerator, shower, TV, washing machine, water, kitchen furniture, neighbourhood watch, separate rooms, open kitchen, new sewerage, closed courtyard, separate entrance, high ceilings, new electric circuit, wall cupboard, central water, fenced territory, ancillary building, city transport, street entrance, storage room, electric stove, electric floor heating