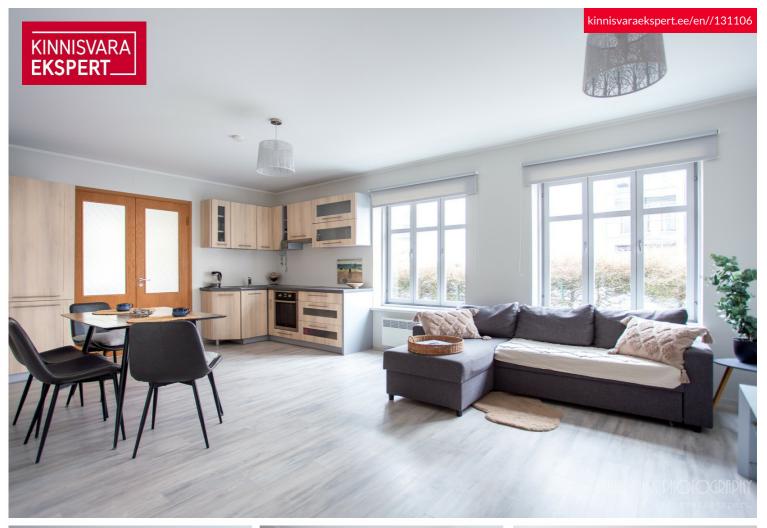

# For sale apartment A. H. TAMMSAARE PST 24

Pärnu maakond, Pärnu linn, Rannarajoon

Uus hind 2025 a.

**KERSTI MEISTER** 

169 500€

2 548.87 € / m<sup>2</sup>

**66.5** m<sup>2</sup>

total a

1/2

oom

□+3725155911 ►+3724420700 ■ kersti.meister@kinnisvaraekspert.ee

| ID                | 131106              |
|-------------------|---------------------|
| Rooms             | 3                   |
| Total area        | 66.5 m <sup>2</sup> |
| Form of ownership | apartment ownership |
| Condition         | completed           |
| Floor             | 1/2                 |
| Building material | wood                |
|                   |                     |

## Additional data

boiler, cable TV, coatroom, electricity, furniture, internet, locked staircase, parquet, refrigerator, shower, TV, washing machine, water, kitchen furniture, neighbourhood watch, separate rooms, open kitchen, new sewerage, closed courtyard, separate entrance, high ceilings, new electric circuit, wall cupboard, central water, fenced territory, ancillary building, city transport, street entrance, storage room, electric stove, electric floor heating