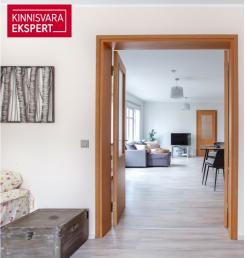

## Additional data

boiler, cable TV, coatroom, electricity, furniture, internet, locked staircase, parquet, refrigerator, shower, TV, washing machine, water, kitchen furniture, neighbourhood watch, separate rooms, open kitchen, new sewerage, closed courtyard, separate entrance, high ceilings, new electric circuit, wall cupboard, central water, fenced territory, ancillary building, city transport, street entrance, storage room, electric stove, electric floor heating