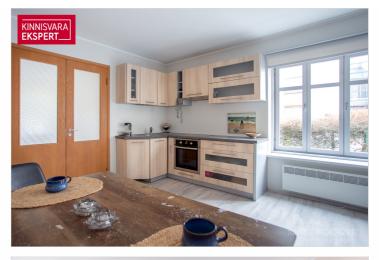

## Additional data

boiler, cable TV, coatroom, electricity, furniture, internet, locked staircase, parquet, refrigerator, shower, TV, washing machine, water, kitchen furniture, neighbourhood watch, separate rooms, open kitchen, new sewerage, closed courtyard, separate entrance, high ceilings, new electric circuit, wall cupboard, central water, fenced territory, ancillary building, city transport, street entrance, storage room, electric stove, electric floor heating