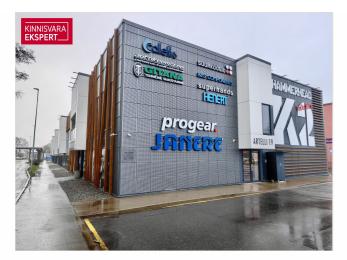

# Rent bureau ARTELLI TN 19

Harju maakond, Tallinn, Kristiine linnaosa

105.2 m2 COMMERCIAL SPACE, 12 MONTHS OF ANNUAL COSTS INCLUDED!

#### **BUILDING**

- the building's energy class is B
- public transport stops nearby
- quick access from Kadaka Road
- the possibility of installing illuminated advertising on the building's facade
- additional costs and VAT are added to the rental price.