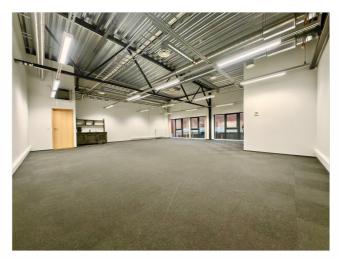

#### COMMERCIAL PREMISES

- floor area 105.2m2
- kitchenette
- toilet on the ground floor
- quick and convenient access to customers

This is a modern and energy-efficient commercial building, which ensures lower additional costs and a good indoor climate.

#### Additional information

Rent office premises on the second floor in an energy-efficient and smart building in Kristiine, completed in 2019. Also suitable for trade, showroom, yoga studio, training, etc.