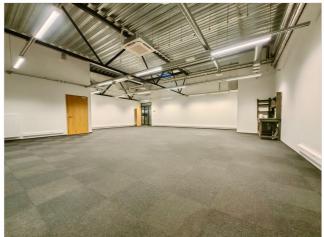

#### COMMERCIAL PREMISES

- floor area 105.2m2
- kitchenette
- toilet on the ground floor
- quick and convenient access to customers

This is a modern and energy-efficient commercial building, which ensures lower additional costs and a good indoor climate.

#### Additional information

Rent office premises on the second floor in an energy-efficient and smart building in Kristiine, completed in 2019. Also suitable for trade, showroom, yoga studio, training, etc.