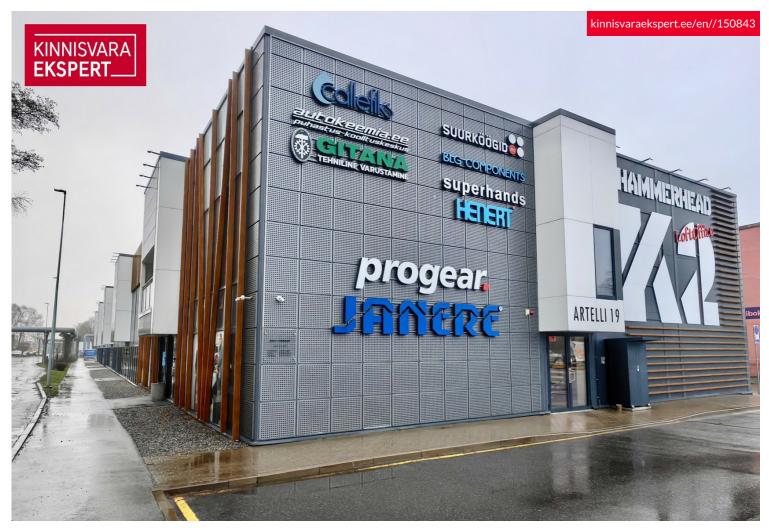

# Rent bureau ARTELLI TN 19

Harju maakond, Tallinn, Kristiine linnaosa

105.2 m2 COMMERCIAL SPACE, 12 MONTHS OF ANNUAL COSTS INCLUDED!

#### Additional information

Rent office premises on the second floor in an energy-efficient and smart building in Kristiine, completed in 2019. Also suitable for trade, showroom, yoga studio, training, etc.

#### **BUILDING**

- the building's energy class is B
- public transport stops nearby
- quick access from Kadaka Road
- the possibility of installing illuminated advertising on the building's facade
- additional costs and VAT are added to the rental price.