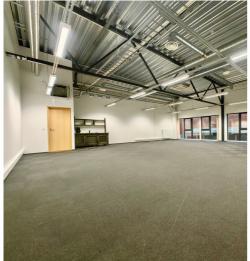

#### COMMERCIAL PREMISES

- floor area 105.2m2
- kitchenette
- toilet on the ground floor
- quick and convenient access to customers

This is a modern and energy-efficient commercial building, which ensures lower additional costs and a good indoor climate.