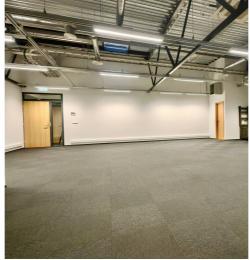

#### COMMERCIAL PREMISES

- floor area 105.2m2
- kitchenette
- toilet on the ground floor
- quick and convenient access to customers

This is a modern and energy-efficient commercial building, which ensures lower additional costs and a good indoor climate.