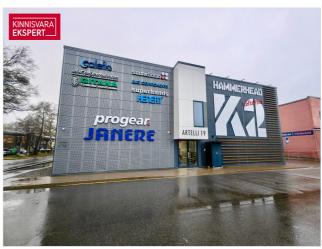

# Rent bureau ARTELLI TN 19

Harju maakond, Tallinn, Kristiine linnaosa

105.2 m2 COMMERCIAL SPACE, 12 MONTHS OF ANNUAL COSTS INCLUDED!

The K2 Business Building has a smart house solution. The mobile app can be used to remotely control the lighting, security, ventilation, and indoor cameras of the rooms.

#### **BUILDING**

- the building's energy class is B
- public transport stops nearby
- quick access from Kadaka Road
- the possibility of installing illuminated advertising on the building's facade
- additional costs and VAT are added to the rental price.