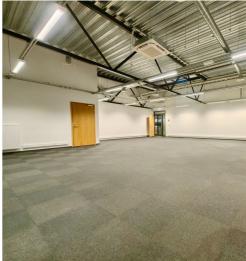

#### COMMERCIAL PREMISES

- floor area 105.2m2
- kitchenette
- toilet on the ground floor
- quick and convenient access to customers

This is a modern and energy-efficient commercial building, which ensures lower additional costs and a good indoor climate.