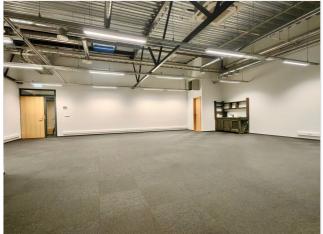

#### COMMERCIAL PREMISES

- floor area 105.2m2
- kitchenette
- toilet on the ground floor
- quick and convenient access to customers

This is a modern and energy-efficient commercial building, which ensures lower additional costs and a good indoor climate.