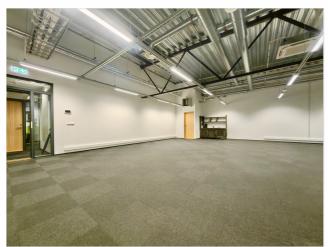

#### COMMERCIAL PREMISES

- floor area 105.2m2
- kitchenette
- toilet on the ground floor
- quick and convenient access to customers

This is a modern and energy-efficient commercial building, which ensures lower additional costs and a good indoor climate.

#### Additional information

Rent office premises on the second floor in an energy-efficient and smart building in Kristiine, completed in 2019. Also suitable for trade, showroom, yoga studio, training, etc.