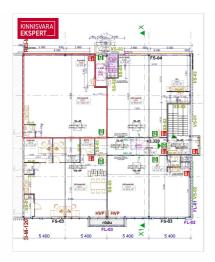

# **ARGO VÕRK**

□+37253433255

**\**+3726264250

| ID                         | 150843               |
|----------------------------|----------------------|
| Ruume                      | 1                    |
| Total area                 | 105.2 m <sup>2</sup> |
| Form of ownership          | immovable            |
| Condition                  | new building         |
| Year of construction       | 2019                 |
| Floor                      | 2/2                  |
| Building material          | panel                |
| Cadastral register number: | 78401:101:1369       |

#### COMMERCIAL PREMISES

- floor area 105.2m2
- kitchenette
- toilet on the ground floor
- quick and convenient access to customers

This is a modern and energy-efficient commercial building, which ensures lower additional costs and a good indoor climate.