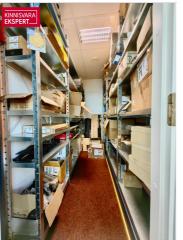

The office premises consists of a spacious work area, a meeting room separated by glass partitions and a small storage room. If desired, it is possible to purchase all the furniture seen in the pictures at a negotiated price.