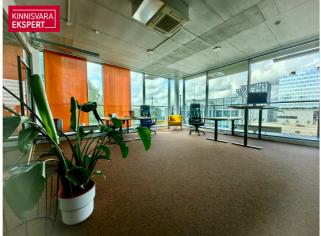

## Additional information

For rent an exclusive office premises with display windows  $71m^2$  on the fourth floor of a commercial building at Keemia tn 4.

SPECIAL OFFER! For the first 3 months, a discount applies to the rental price and after the end of the discount period, the rental price is 765.83€ + VAT/month.

The office premises consists of a spacious work area, a meeting room separated by glass partitions and a small storage room. If desired, it is possible to purchase all the furniture seen in the pictures at a negotiated price.