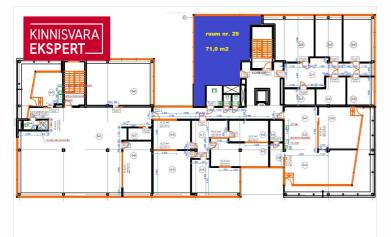

The floor plan is attached to the gallery, where you can see the layout of the space on the floor.

Additional costs and VAT are added to the monthly rent.

Contact us for more information or arrange a tour of the commercial space!