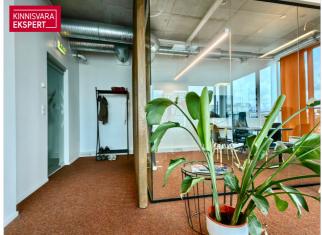

## Additional information

For rent an exclusive office premises with display windows  $71m^2$  on the fourth floor of a commercial building at Keemia tn 4.

SPECIAL OFFER! For the first 3 months, a discount applies to the rental price and after the end of the discount period, the rental price is 765.83€ + VAT/month.

The office premises consists of a spacious work area, a meeting room separated by glass partitions and a small storage room. If desired, it is possible to purchase all the furniture seen in the pictures at a negotiated price.