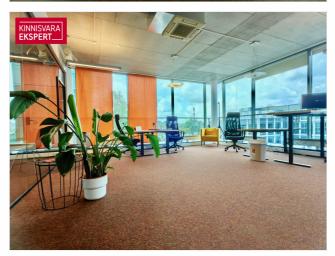

## Additional information

For rent an exclusive office premises with display windows  $71m^2$  on the fourth floor of a commercial building at Keemia tn 4.

SPECIAL OFFER! For the first 3 months, a discount applies to the rental price and after the end of the discount period, the rental price is 765.83€ + VAT/month.

The office premises consists of a spacious work area, a meeting room separated by glass partitions and a small storage room. If desired, it is possible to purchase all the furniture seen in the pictures at a negotiated price.