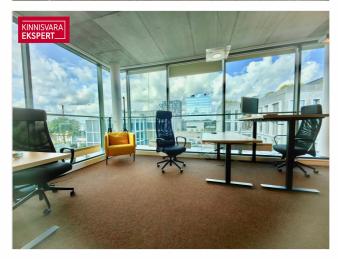

## Additional information

For rent an exclusive office premises with display windows  $71m^2$  on the fourth floor of a commercial building at Keemia tn 4.

SPECIAL OFFER! For the first 3 months, a discount applies to the rental price and after the end of the discount period, the rental price is 765.83€ + VAT/month.

The office premises consists of a spacious work area, a meeting room separated by glass partitions and a small storage room. If desired, it is possible to purchase all the furniture seen in the pictures at a negotiated price.