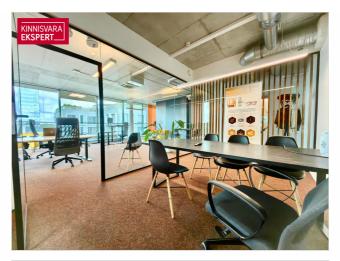

## Additional information

For rent an exclusive office premises with display windows  $71m^2$  on the fourth floor of a commercial building at Keemia tn 4.

SPECIAL OFFER! For the first 3 months, a discount applies to the rental price and after the end of the discount period, the rental price is 765.83€ + VAT/month.

The office premises consists of a spacious work area, a meeting room separated by glass partitions and a small storage room. If desired, it is possible to purchase all the furniture seen in the pictures at a negotiated price.