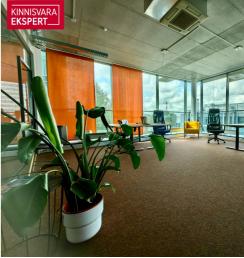

The office premises consists of a spacious work area, a meeting room separated by glass partitions and a small storage room. If desired, it is possible to purchase all the furniture seen in the pictures at a negotiated price.