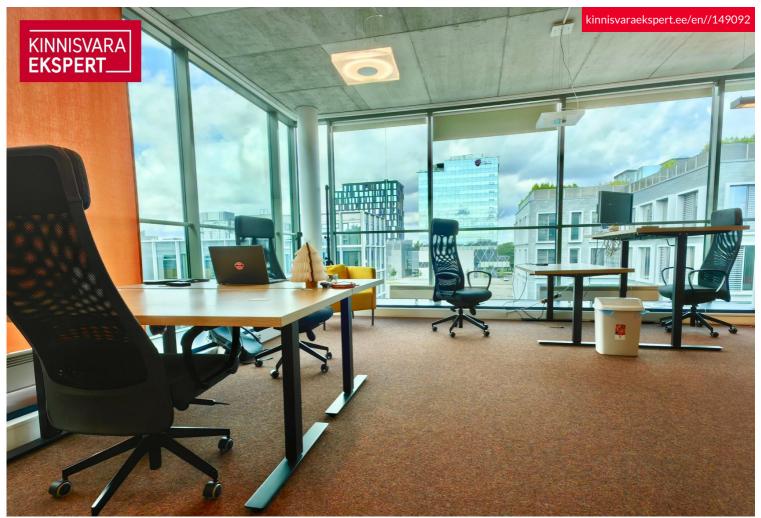

## Additional information

For rent an exclusive office premises with display windows  $71m^2$  on the fourth floor of a commercial building at Keemia tn 4.

SPECIAL OFFER! For the first 3 months, a discount applies to the rental price and after the end of the discount period, the rental price is 765.83€ + VAT/month.

The office premises consists of a spacious work area, a meeting room separated by glass partitions and a small storage room. If desired, it is possible to purchase all the furniture seen in the pictures at a negotiated price.