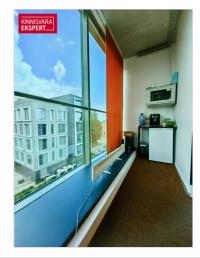

## Additional information

For rent an exclusive office premises with display windows  $71m^2$  on the fourth floor of a commercial building at Keemia tn 4.

SPECIAL OFFER! For the first 3 months, a discount applies to the rental price and after the end of the discount period, the rental price is 765.83€ + VAT/month.

The office premises consists of a spacious work area, a meeting room separated by glass partitions and a small storage room. If desired, it is possible to purchase all the furniture seen in the pictures at a negotiated price.