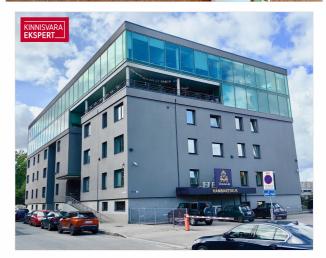

# Rent bureau KEEMIA TN 4

💡 Harju maakond, Tallinn, Kristiine linnaosa

71 m2 OFFICE PREMISES NEAR THE HIPPODROME INTERSECTION!

The commercial building is located in the immediate vicinity of the Hipodroomi intersection and the location is very suitable for convenient access for customers by public transport and car. The premises are suitable for use as an office, for service companies and for other purposes.