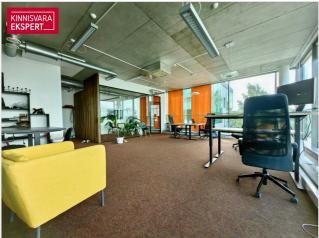

## Additional information

For rent an exclusive office premises with display windows  $71m^2$  on the fourth floor of a commercial building at Keemia tn 4.

SPECIAL OFFER! For the first 3 months, a discount applies to the rental price and after the end of the discount period, the rental price is 765.83€ + VAT/month.

The office premises consists of a spacious work area, a meeting room separated by glass partitions and a small storage room. If desired, it is possible to purchase all the furniture seen in the pictures at a negotiated price.