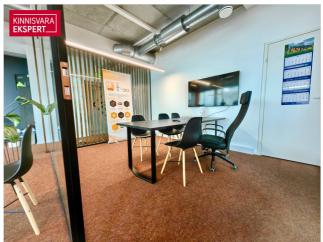

The office premises consists of a spacious work area, a meeting room separated by glass partitions and a small storage room. If desired, it is possible to purchase all the furniture seen in the pictures at a negotiated price.