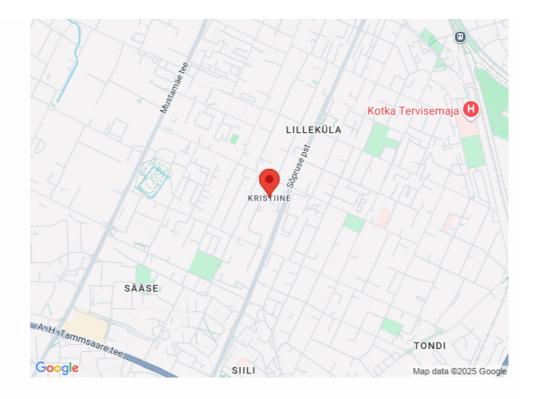

# Rent bureau KEEMIA TN 4

💡 Harju maakond, Tallinn, Kristiine linnaosa

71 m2 OFFICE PREMISES NEAR THE HIPPODROME INTERSECTION!

## Location

**Q**Harju maakond, Tallinn, Kristiine linnaosa