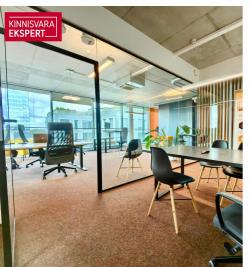

The office premises consists of a spacious work area, a meeting room separated by glass partitions and a small storage room. If desired, it is possible to purchase all the furniture seen in the pictures at a negotiated price.