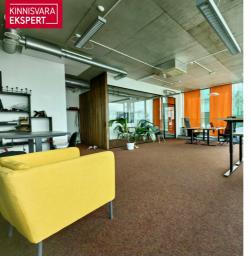

The office premises consists of a spacious work area, a meeting room separated by glass partitions and a small storage room. If desired, it is possible to purchase all the furniture seen in the pictures at a negotiated price.