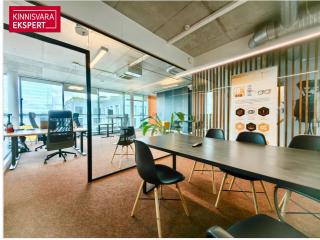

## Additional information

For rent an exclusive office premises with display windows  $71m^2$  on the fourth floor of a commercial building at Keemia tn 4.

SPECIAL OFFER! For the first 3 months, a discount applies to the rental price and after the end of the discount period, the rental price is 765.83€ + VAT/month.

The office premises consists of a spacious work area, a meeting room separated by glass partitions and a small storage room. If desired, it is possible to purchase all the furniture seen in the pictures at a negotiated price.