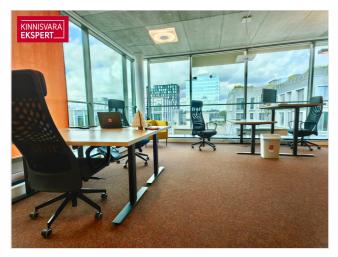

## Additional information

For rent an exclusive office premises with display windows  $71m^2$  on the fourth floor of a commercial building at Keemia tn 4.

SPECIAL OFFER! For the first 3 months, a discount applies to the rental price and after the end of the discount period, the rental price is 765.83€ + VAT/month.

The office premises consists of a spacious work area, a meeting room separated by glass partitions and a small storage room. If desired, it is possible to purchase all the furniture seen in the pictures at a negotiated price.