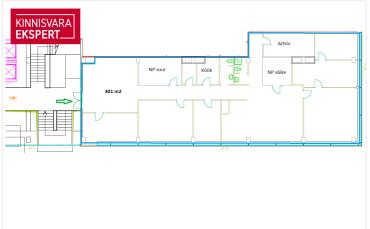

# **KATRIN KURM**

**1** +3725026897

**\**+3726264250

**■** katrin.kurm@kinnisvaraekspert.ee

| ID                   | 143143          |
|----------------------|-----------------|
| Ruume                | 6               |
| Total area           | $301\text{m}^2$ |
| Form of ownership    | immovable       |
| Condition            | renovated       |
| Year of construction | 1999            |
| Floor                | 2/4             |
| Building material    | monolithic      |

#### OFFICE SPACE

It is located on the second floor of the building. The office is  $301\text{m}^2$  and is in a good condition. The office has many different work areas, kitchen and utility rooms. The furniture visible in the pictures is not part of the rental property. It is possible to adapt the layout to the tenant's needs and update the finishes.