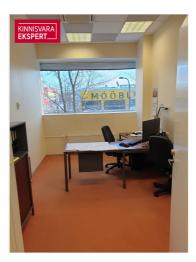

#### OFFICE SPACE

It is located on the second floor of the building. The office is  $301\text{m}^2$  and is in a good condition. The office has many different work areas, kitchen and utility rooms. The furniture visible in the pictures is not part of the rental property. It is possible to adapt the layout to the tenant's needs and update the finishes.