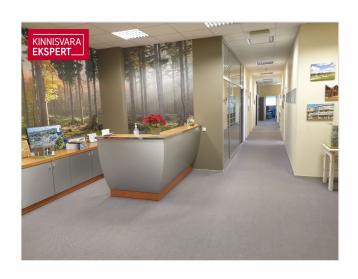

#### OFFICE SPACE

It is located on the second floor of the building. The office is  $301\text{m}^2$  and is in a good condition. The office has many different work areas, kitchen and utility rooms. The furniture visible in the pictures is not part of the rental property. It is possible to adapt the layout to the tenant's needs and update the finishes.