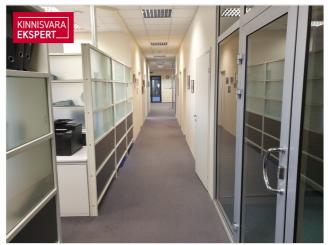

#### OFFICE SPACE

It is located on the second floor of the building. The office is  $301\text{m}^2$  and is in a good condition. The office has many different work areas, kitchen and utility rooms. The furniture visible in the pictures is not part of the rental property. It is possible to adapt the layout to the tenant's needs and update the finishes.