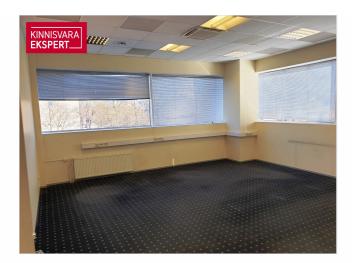

#### OFFICE SPACE

It is located on the second floor of the building. The office is  $301\text{m}^2$  and is in a good condition. The office has many different work areas, kitchen and utility rooms. The furniture visible in the pictures is not part of the rental property. It is possible to adapt the layout to the tenant's needs and update the finishes.