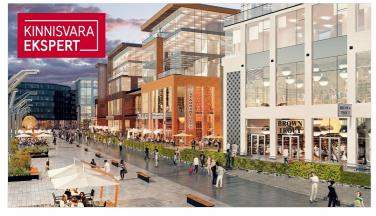

## Additional information

Porto Franco is a MULTIFUNCTIONAL CENTER under construction, which is a new landmark of Tallinn and a new level of business premises. The concept of the office center, shopping center and hotel was created by the international architectural firm Chapman Taylor London, and the architecture of the building by Arhitektuuribüro Kadarik, Tüür. Architects. architects Mihkel Tüür and Ott Kadarik.

Today, the Porto Franco I building has been completed, where the Citybox Tallinn hotel, cafe and Aclass COMMERCIAL AND OFFICE PREMISES are located. Porto Franco II and III buildings are under construction.

IN 2022, PORTO FRANCO III BUILDING will be completed with attractive COMMERCIAL AND OFFICE PREMISES with high ceilings, which will be built according to the wishes and needs of the tenant. There are various sizes of rental apartments available. The commercial space is a rental space with a ceiling of 5.5 meters, which the future Tenant can build out on his own terms.