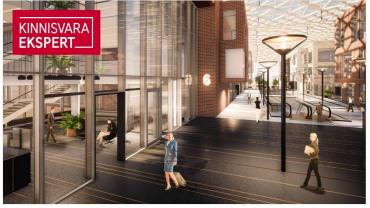

1 floor catering/service space in the center of PORTO FRANCO!

IN 2022, PORTO FRANCO III BUILDING will be completed with attractive COMMERCIAL AND OFFICE PREMISES with high ceilings, which will be built according to the wishes and needs of the tenant. There are various sizes of rental apartments available. The commercial space is a rental space with a ceiling of 5.5 meters, which the future Tenant can build out on his own terms.

On the attached plan, the area is indicated as follows:

102a: 119.8 m2 + possible summer terrace 102a-1 - 100m2

Porto Franco has:

- underground parking garage for tenants and guests of the building
- the possibility of renting warehouses
- cafe, restaurant
- hotel with 272 rooms
- 2 conference rooms