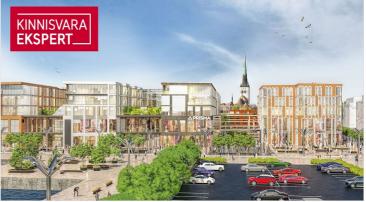

Porto Franco is the new heart of Tallinn and it is located in a development area that is becoming a new modern city center. The finished REIDI TEE connects the Lasnamäe, Pirita and Viimsi areas with North Tallinn, Old Town and Kristiine districts, thus directing car traffic away from the city center. Reid road directs the traffic flow to Ahtri street, making Porto Franco easily accessible from all directions of the capital. The development plans of the Tallinn city center envisage the establishment of a NEW PUBLIC TRANSPORT NETWORK, improving the transport connection between the port area and city districts, and CONNECTING THE PORT AREA TO THE AIRPORT BY TRAM ROAD. The two stops of the new tramway will be located right next to Porto Franco.