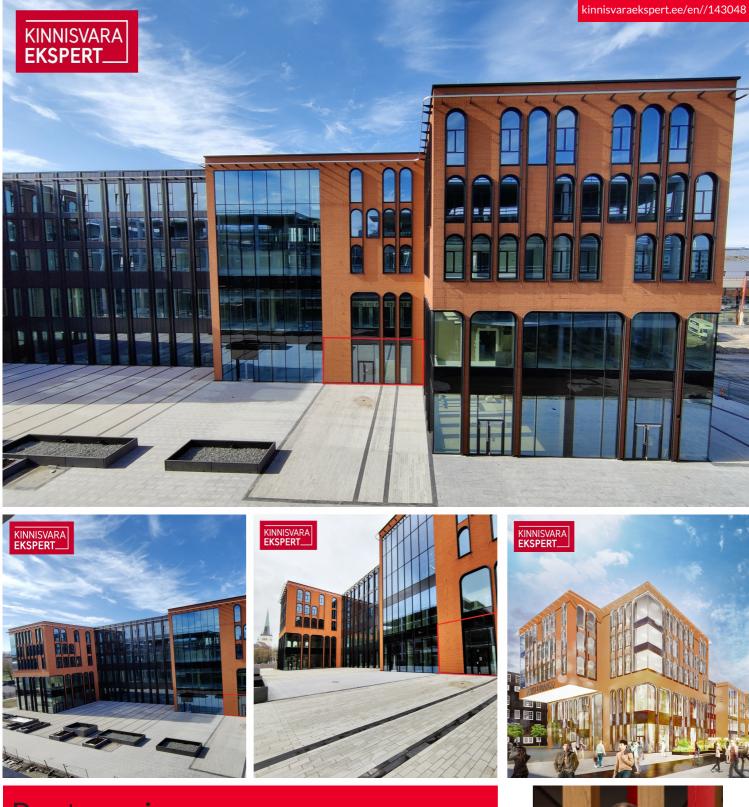

## Additional information

Porto Franco is a MULTIFUNCTIONAL CENTER under construction, which is a new landmark of Tallinn and a new level of business premises. The concept of the office center, shopping center and hotel was created by the international architectural firm Chapman Taylor London, and the architecture of the building by Arhitektuuribüro Kadarik, Tüür. Architects. architects Mihkel Tüür and Ott Kadarik.

Today, the Porto Franco I building has been completed, where the Citybox Tallinn hotel, cafe and Aclass COMMERCIAL AND OFFICE PREMISES are located. Porto Franco II and III buildings are under construction.

IN 2022, PORTO FRANCO III BUILDING will be completed with attractive COMMERCIAL AND OFFICE PREMISES with high ceilings, which will be built according to the wishes and needs of the tenant. There are various sizes of rental apartments available. The commercial space is a rental space with a ceiling of 5.5 meters, which the future Tenant can build out on his own terms.