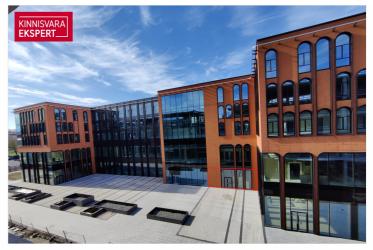

Today, the Porto Franco I building has been completed, where the Citybox Tallinn hotel, cafe and Aclass COMMERCIAL AND OFFICE PREMISES are located. Porto Franco II and III buildings are under construction.

IN 2022, PORTO FRANCO III BUILDING will be completed with attractive COMMERCIAL AND OFFICE PREMISES with high ceilings, which will be built according to the wishes and needs of the tenant. There are various sizes of rental apartments available. The commercial space is a rental space with a ceiling of 5.5 meters, which the future Tenant can build out on his own terms.