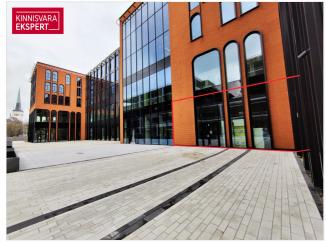

**119.8** m<sup>2</sup>

total area

1/5

floo

2 636 € +km

22.00 € / m<sup>2</sup>

Rent service KAI TN 4

Harju maakond, Tallinn, Kesklinna linnaosa

1 floor catering/service space in the center of PORTO FRANCO!

On the attached plan, the area is indicated as follows:

102a: 119.8 m2 + possible summer terrace 102a-1 - 100m2

Porto Franco has:

- underground parking garage for tenants and guests of the building
- the possibility of renting warehouses
- cafe, restaurant
- hotel with 272 rooms
- 2 conference rooms