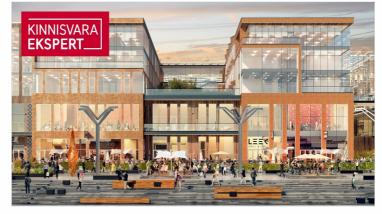

## Additional information

Porto Franco is a MULTIFUNCTIONAL CENTER under construction, which is a new landmark of Tallinn and a new level of business premises. The concept of the office center, shopping center and hotel was created by the international architectural firm Chapman Taylor London, and the architecture of the building by Arhitektuuribüro Kadarik, Tüür. Architects. architects Mihkel Tüür and Ott Kadarik.

Today, the Porto Franco I building has been completed, where the Citybox Tallinn hotel, cafe and Aclass COMMERCIAL AND OFFICE PREMISES are located. Porto Franco II and III buildings are under construction.

IN 2022, PORTO FRANCO III BUILDING will be completed with attractive COMMERCIAL AND OFFICE PREMISES with high ceilings, which will be built according to the wishes and needs of the tenant. There are various sizes of rental apartments available. The commercial space is a rental space with a ceiling of 5.5 meters, which the future Tenant can build out on his own terms.