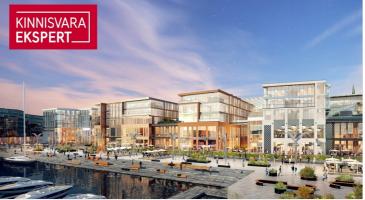

## Additional information

Porto Franco is a MULTIFUNCTIONAL CENTER under construction, which is a new landmark of Tallinn and a new level of business premises. The concept of the office center, shopping center and hotel was created by the international architectural firm Chapman Taylor London, and the architecture of the building by Arhitektuuribüro Kadarik, Tüür. Architects. architects Mihkel Tüür and Ott Kadarik.

Today, the Porto Franco I building has been completed, where the Citybox Tallinn hotel, cafe and Aclass COMMERCIAL AND OFFICE PREMISES are located. Porto Franco II and III buildings are under construction.

IN 2022, PORTO FRANCO III BUILDING will be completed with attractive COMMERCIAL AND OFFICE PREMISES with high ceilings, which will be built according to the wishes and needs of the tenant. There are various sizes of rental apartments available. The commercial space is a rental space with a ceiling of 5.5 meters, which the future Tenant can build out on his own terms.