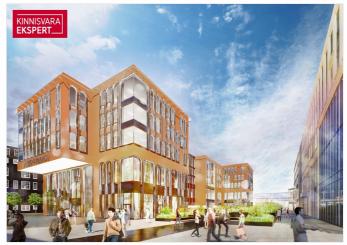

## Additional information

Porto Franco is a MULTIFUNCTIONAL CENTER under construction, which is a new landmark of Tallinn and a new level of business premises. The concept of the office center, shopping center and hotel was created by the international architectural firm Chapman Taylor London, and the architecture of the building by Arhitektuuribüro Kadarik, Tüür. Architects. architects Mihkel Tüür and Ott Kadarik.

Porto Franco is the new heart of Tallinn and it is located in a development area that is becoming a new modern city center. The finished REIDI TEE connects the Lasnamäe, Pirita and Viimsi areas with North Tallinn, Old Town and Kristiine districts, thus directing car traffic away from the city center. Reid road directs the traffic flow to Ahtri street, making Porto Franco easily accessible from all directions of the capital. The development plans of the Tallinn city center envisage the establishment of a NEW PUBLIC TRANSPORT NETWORK, improving the transport connection between the port area and city districts, and CONNECTING THE PORT AREA TO THE AIRPORT BY TRAM ROAD. The two stops of the new tramway will be located right next to Porto Franco.