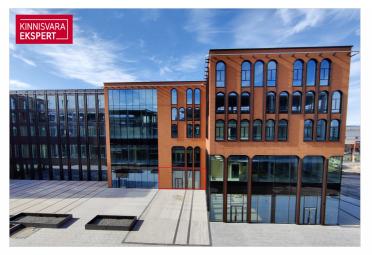

## Additional information

Porto Franco is a MULTIFUNCTIONAL CENTER under construction, which is a new landmark of Tallinn and a new level of business premises. The concept of the office center, shopping center and hotel was created by the international architectural firm Chapman Taylor London, and the architecture of the building by Arhitektuuribüro Kadarik, Tüür. Architects. architects Mihkel Tüür and Ott Kadarik.

Today, the Porto Franco I building has been completed, where the Citybox Tallinn hotel, cafe and Aclass COMMERCIAL AND OFFICE PREMISES are located. Porto Franco II and III buildings are under construction.

IN 2022, PORTO FRANCO III BUILDING will be completed with attractive COMMERCIAL AND OFFICE PREMISES with high ceilings, which will be built according to the wishes and needs of the tenant. There are various sizes of rental apartments available. The commercial space is a rental space with a ceiling of 5.5 meters, which the future Tenant can build out on his own terms.