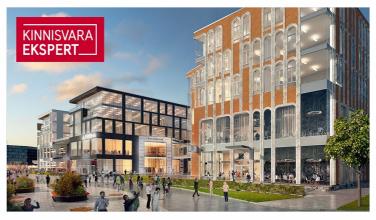

## Additional information

Porto Franco is a MULTIFUNCTIONAL CENTER under construction, which is a new landmark of Tallinn and a new level of business premises. The concept of the office center, shopping center and hotel was created by the international architectural firm Chapman Taylor London, and the architecture of the building by Arhitektuuribüro Kadarik, Tüür. Architects. architects Mihkel Tüür and Ott Kadarik.

Porto Franco is the new heart of Tallinn and it is located in a development area that is becoming a new modern city center. The finished REIDI TEE connects the Lasnamäe, Pirita and Viimsi areas with North Tallinn, Old Town and Kristiine districts, thus directing car traffic away from the city center. Reid road directs the traffic flow to Ahtri street, making Porto Franco easily accessible from all directions of the capital. The development plans of the Tallinn city center envisage the establishment of a NEW PUBLIC TRANSPORT NETWORK, improving the transport connection between the port area and city districts, and CONNECTING THE PORT AREA TO THE AIRPORT BY TRAM ROAD. The two stops of the new tramway will be located right next to Porto Franco.