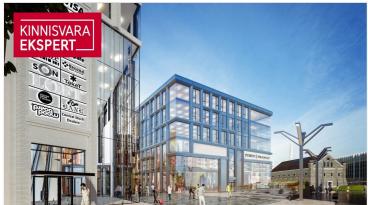

Today, the Porto Franco I building has been completed, where the Citybox Tallinn hotel, cafe and Aclass COMMERCIAL AND OFFICE PREMISES are located. Porto Franco II and III buildings are under construction.

IN 2022, PORTO FRANCO III BUILDING will be completed with attractive COMMERCIAL AND OFFICE PREMISES with high ceilings, which will be built according to the wishes and needs of the tenant. There are various sizes of rental apartments available. The commercial space is a rental space with a ceiling of 5.5 meters, which the future Tenant can build out on his own terms.