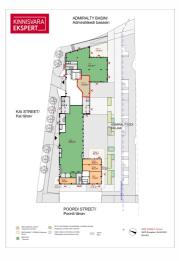

On the attached plan, the area is indicated as follows:

102a: 119.8 m2 + possible summer terrace 102a-1 - 100m2

Porto Franco has:

- underground parking garage for tenants and guests of the building
- the possibility of renting warehouses
- cafe, restaurant
- hotel with 272 rooms
- 2 conference rooms

**119.8** m<sup>2</sup>

total area

1/5

floo

2 636 € +km

22.00 € / m<sup>2</sup>

Rent service KAI TN 4

Harju maakond, Tallinn, Kesklinna linnaosa