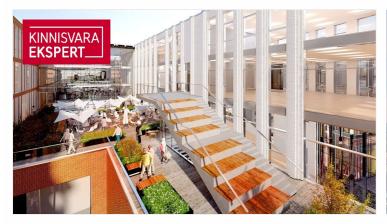

IN 2022, PORTO FRANCO III BUILDING will be completed with attractive COMMERCIAL AND OFFICE PREMISES with high ceilings, which will be built according to the wishes and needs of the tenant. There are various sizes of rental apartments available. The commercial space is a rental space with a ceiling of 5.5 meters, which the future Tenant can build out on his own terms.

On the attached plan, the area is indicated as follows:

102a: 119.8 m2 + possible summer terrace 102a-1 - 100m2

Porto Franco has:

- underground parking garage for tenants and guests of the building
- the possibility of renting warehouses
- cafe, restaurant
- hotel with 272 rooms
- 2 conference rooms