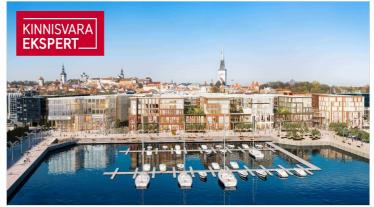

#### Additional information

Porto Franco is a MULTIFUNCTIONAL CENTER under construction, which is a new landmark of Tallinn and a new level of business premises. The concept of the office center, shopping center and hotel was created by the international architectural firm Chapman Taylor London, and the architecture of the building by Arhitektuuribüro Kadarik, Tüür. Architects. architects Mihkel Tüür and Ott Kadarik.

Today, the Porto Franco I building has been completed, where the Citybox Tallinn hotel, cafe and A-class COMMERCIAL AND OFFICE PREMISES are located. Porto Franco II and III buildings are under construction.

IN 2022, PORTO FRANCO III BUILDING will be completed with attractive COMMERCIAL AND OFFICE PREMISES with high ceilings, which will be built according to the wishes and needs of the tenant. There are various sizes of rental apartments available. The commercial space is a rental space with a ceiling of 5.5 meters, which the future Tenant can build out on his own terms.

#### Porto Franco has:

- underground parking garage for tenants and guests of the building
- the possibility of renting warehouses
- cafe, restaurant
- hotel with 272 rooms
- 2 conference rooms

Porto Franco is the new heart of Tallinn and it is located in a development area that is becoming a new modern city center. The finished REIDI TEE connects the Lasnamäe, Pirita and Viimsi areas with North Tallinn, Old Town and Kristiine districts, thus directing car traffic away from the city center. Reid road directs the traffic flow to Ahtri street, making Porto Franco easily accessible from all directions of the capital. The development plans of the Tallinn city center envisage the establishment of a NEW PUBLIC TRANSPORT NETWORK, improving the transport connection between the port area and city districts, and CONNECTING THE PORT AREA TO THE AIRPORT BY TRAM ROAD. The two stops of the new tramway will be located right next to Porto Franco.