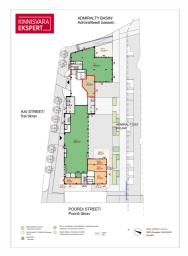

On the attached plan, the area is indicated as follows:

102b: 50.5 m2 + possible summer terrace 102b-1 - 52.6 m2