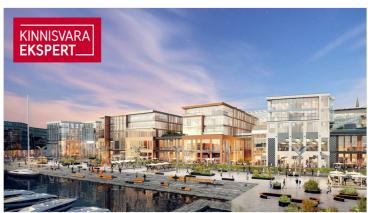

#### Additional information

Porto Franco is a MULTIFUNCTIONAL CENTER under construction, which is a new landmark of Tallinn and a new level of business premises. The concept of the office center, shopping center and hotel was created by the international architectural firm Chapman Taylor London, and the architecture of the building by Arhitektuuribüro Kadarik, Tüür. Architects. architects Mihkel Tüür and Ott Kadarik.

Today, the Porto Franco I building has been completed, where the Citybox Tallinn hotel, cafe and A-class COMMERCIAL AND OFFICE PREMISES are located. Porto Franco II and III buildings are under construction.

IN 2022, PORTO FRANCO III BUILDING will be completed with attractive COMMERCIAL AND OFFICE PREMISES with high ceilings, which will be built according to the wishes and needs of the tenant. There are various sizes of rental apartments available. The commercial space is a rental space with a ceiling of 5.5 meters, which the future Tenant can build out on his own terms.