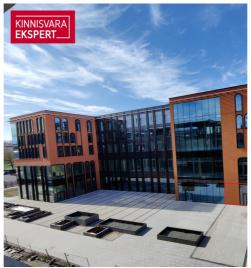

#### Additional information

Porto Franco is a MULTIFUNCTIONAL CENTER under construction, which is a new landmark of Tallinn and a new level of business premises. The concept of the office center, shopping center and hotel was created by the international architectural firm Chapman Taylor London, and the architecture of the building by Arhitektuuribüro Kadarik, Tüür. Architects. architects Mihkel Tüür and Ott Kadarik.

Today, the Porto Franco I building has been completed, where the Citybox Tallinn hotel, cafe and A-class COMMERCIAL AND OFFICE PREMISES are located. Porto Franco II and III buildings are under construction.

#### Porto Franco has:

- underground parking garage for tenants and guests of the building
- the possibility of renting warehouses
- cafe, restaurant
- hotel with 272 rooms
- 2 conference rooms

Porto Franco is the new heart of Tallinn and it is located in a development area that is becoming a new modern city center. The finished REIDI TEE connects the Lasnamäe, Pirita and Viimsi areas with North Tallinn, Old Town and Kristiine districts, thus directing car traffic away from the city center. Reid road directs the traffic flow to Ahtri street, making Porto Franco easily accessible from all directions of the capital. The development plans of the Tallinn city center envisage the establishment of a NEW PUBLIC TRANSPORT NETWORK, improving the transport connection between the port area and city districts, and CONNECTING THE PORT AREA TO THE AIRPORT BY TRAM ROAD. The two stops of the new tramway will be located right next to Porto Franco.