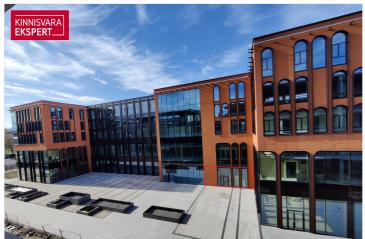

#### Additional information

Porto Franco is a MULTIFUNCTIONAL CENTER under construction, which is a new landmark of Tallinn and a new level of business premises. The concept of the office center, shopping center and hotel was created by the international architectural firm Chapman Taylor London, and the architecture of the building by Arhitektuuribüro Kadarik, Tüür. Architects. architects Mihkel Tüür and Ott Kadarik.

Today, the Porto Franco I building has been completed, where the Citybox Tallinn hotel, cafe and A-class COMMERCIAL AND OFFICE PREMISES are located. Porto Franco II and III buildings are under construction.

IN 2022, PORTO FRANCO III BUILDING will be completed with attractive COMMERCIAL AND OFFICE PREMISES with high ceilings, which will be built according to the wishes and needs of the tenant. There are various sizes of rental apartments available. The commercial space is a rental space with a ceiling of 5.5 meters, which the future Tenant can build out on his own terms.