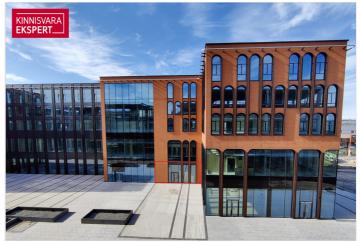

#### Additional information

Porto Franco is a MULTIFUNCTIONAL CENTER under construction, which is a new landmark of Tallinn and a new level of business premises. The concept of the office center, shopping center and hotel was created by the international architectural firm Chapman Taylor London, and the architecture of the building by Arhitektuuribüro Kadarik, Tüür. Architects. architects Mihkel Tüür and Ott Kadarik.

Today, the Porto Franco I building has been completed, where the Citybox Tallinn hotel, cafe and A-class COMMERCIAL AND OFFICE PREMISES are located. Porto Franco II and III buildings are under construction.