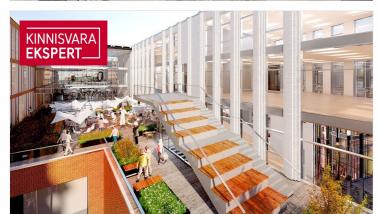

#### Additional data

separate entrance, high ceilings, shop window

IN 2022, PORTO FRANCO III BUILDING will be completed with attractive COMMERCIAL AND OFFICE PREMISES with high ceilings, which will be built according to the wishes and needs of the tenant. There are various sizes of rental apartments available. The commercial space is a rental space with a ceiling of 5.5 meters, which the future Tenant can build out on his own terms.