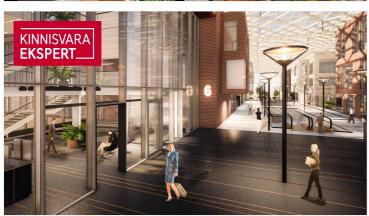

IN 2022, PORTO FRANCO III BUILDING will be completed with attractive COMMERCIAL AND OFFICE PREMISES with high ceilings, which will be built according to the wishes and needs of the tenant. There are various sizes of rental apartments available. The commercial space is a rental space with a ceiling of 5.5 meters, which the future Tenant can build out on his own terms.

#### Additional data

separate entrance, high ceilings, shop window