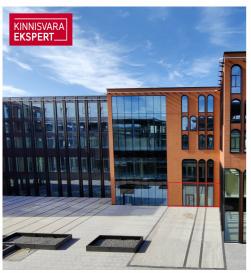

#### Additional information

Porto Franco is a MULTIFUNCTIONAL CENTER under construction, which is a new landmark of Tallinn and a new level of business premises. The concept of the office center, shopping center and hotel was created by the international architectural firm Chapman Taylor London, and the architecture of the building by Arhitektuuribüro Kadarik, Tüür. Architects. architects Mihkel Tüür and Ott Kadarik.

Today, the Porto Franco I building has been completed, where the Citybox Tallinn hotel, cafe and A-class COMMERCIAL AND OFFICE PREMISES are located. Porto Franco II and III buildings are under construction.