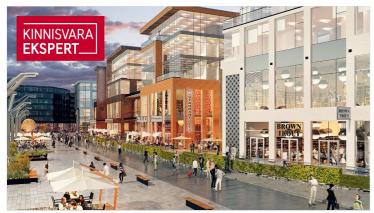

#### Additional information

Porto Franco is a MULTIFUNCTIONAL CENTER under construction, which is a new landmark of Tallinn and a new level of business premises. The concept of the office center, shopping center and hotel was created by the international architectural firm Chapman Taylor London, and the architecture of the building by Arhitektuuribüro Kadarik, Tüür. Architects. architects Mihkel Tüür and Ott Kadarik.

#### Porto Franco has:

- underground parking garage for tenants and guests of the building
- the possibility of renting warehouses
- cafe, restaurant
- hotel with 272 rooms
- 2 conference rooms

Porto Franco is the new heart of Tallinn and it is located in a development area that is becoming a new modern city center. The finished REIDI TEE connects the Lasnamäe, Pirita and Viimsi areas with North Tallinn, Old Town and Kristiine districts, thus directing car traffic away from the city center. Reid road directs the traffic flow to Ahtri street, making Porto Franco easily accessible from all directions of the capital. The development plans of the Tallinn city center envisage the establishment of a NEW PUBLIC TRANSPORT NETWORK, improving the transport connection between the port area and city districts, and CONNECTING THE PORT AREA TO THE AIRPORT BY TRAM ROAD. The two stops of the new tramway will be located right next to Porto Franco.