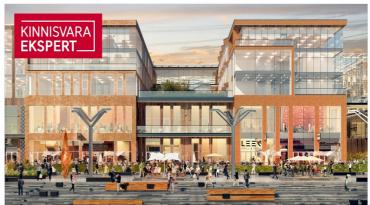

#### Additional information

Porto Franco is a MULTIFUNCTIONAL CENTER under construction, which is a new landmark of Tallinn and a new level of business premises. The concept of the office center, shopping center and hotel was created by the international architectural firm Chapman Taylor London, and the architecture of the building by Arhitektuuribüro Kadarik, Tüür. Architects. architects Mihkel Tüür and Ott Kadarik.

#### Porto Franco has:

- underground parking garage for tenants and guests of the building
- the possibility of renting warehouses
- cafe, restaurant
- hotel with 272 rooms
- 2 conference rooms

Porto Franco is the new heart of Tallinn and it is located in a development area that is becoming a new modern city center. The finished REIDI TEE connects the Lasnamäe, Pirita and Viimsi areas with North Tallinn, Old Town and Kristiine districts, thus directing car traffic away from the city center. Reid road directs the traffic flow to Ahtri street, making Porto Franco easily accessible from all directions of the capital. The development plans of the Tallinn city center envisage the establishment of a NEW PUBLIC TRANSPORT NETWORK, improving the transport connection between the port area and city districts, and CONNECTING THE PORT AREA TO THE AIRPORT BY TRAM ROAD. The two stops of the new tramway will be located right next to Porto Franco.