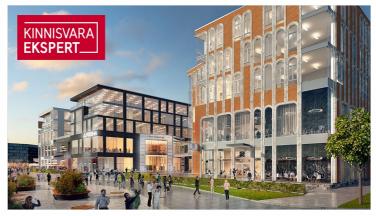

#### Additional information

Porto Franco is a MULTIFUNCTIONAL CENTER under construction, which is a new landmark of Tallinn and a new level of business premises. The concept of the office center, shopping center and hotel was created by the international architectural firm Chapman Taylor London, and the architecture of the building by Arhitektuuribüro Kadarik, Tüür. Architects. architects Mihkel Tüür and Ott Kadarik.

#### Porto Franco has:

- underground parking garage for tenants and guests of the building
- the possibility of renting warehouses
- cafe, restaurant
- hotel with 272 rooms
- 2 conference rooms

Porto Franco is the new heart of Tallinn and it is located in a development area that is becoming a new modern city center. The finished REIDI TEE connects the Lasnamäe, Pirita and Viimsi areas with North Tallinn, Old Town and Kristiine districts, thus directing car traffic away from the city center. Reid road directs the traffic flow to Ahtri street, making Porto Franco easily accessible from all directions of the capital. The development plans of the Tallinn city center envisage the establishment of a NEW PUBLIC TRANSPORT NETWORK, improving the transport connection between the port area and city districts, and CONNECTING THE PORT AREA TO THE AIRPORT BY TRAM ROAD. The two stops of the new tramway will be located right next to Porto Franco.