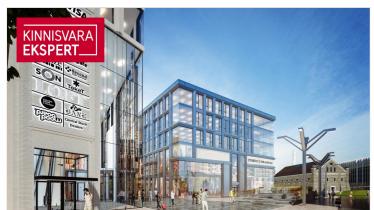

Today, the Porto Franco I building has been completed, where the Citybox Tallinn hotel, cafe and A-class COMMERCIAL AND OFFICE PREMISES are located. Porto Franco II and III buildings are under construction.

IN 2022, PORTO FRANCO III BUILDING will be completed with attractive COMMERCIAL AND OFFICE PREMISES with high ceilings, which will be built according to the wishes and needs of the tenant. There are various sizes of rental apartments available. The commercial space is a rental space with a ceiling of 5.5 meters, which the future Tenant can build out on his own terms.