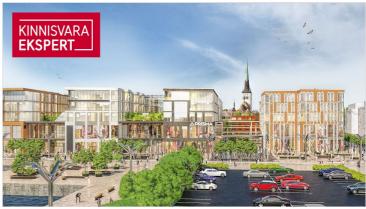

IN 2022, PORTO FRANCO III BUILDING will be completed with attractive COMMERCIAL AND OFFICE PREMISES with high ceilings, which will be built according to the wishes and needs of the tenant. There are various sizes of rental apartments available. The commercial space is a rental space with a ceiling of 5.5 meters, which the future Tenant can build out on his own terms.

#### Porto Franco has:

- underground parking garage for tenants and guests of the building
- the possibility of renting warehouses
- cafe, restaurant
- hotel with 272 rooms
- 2 conference rooms

Porto Franco is the new heart of Tallinn and it is located in a development area that is becoming a new modern city center. The finished REIDI TEE connects the Lasnamäe, Pirita and Viimsi areas with North Tallinn, Old Town and Kristiine districts, thus directing car traffic away from the city center. Reid road directs the traffic flow to Ahtri street, making Porto Franco easily accessible from all directions of the capital. The development plans of the Tallinn city center envisage the establishment of a NEW PUBLIC TRANSPORT NETWORK, improving the transport connection between the port area and city districts, and CONNECTING THE PORT AREA TO THE AIRPORT BY TRAM ROAD. The two stops of the new tramway will be located right next to Porto Franco.