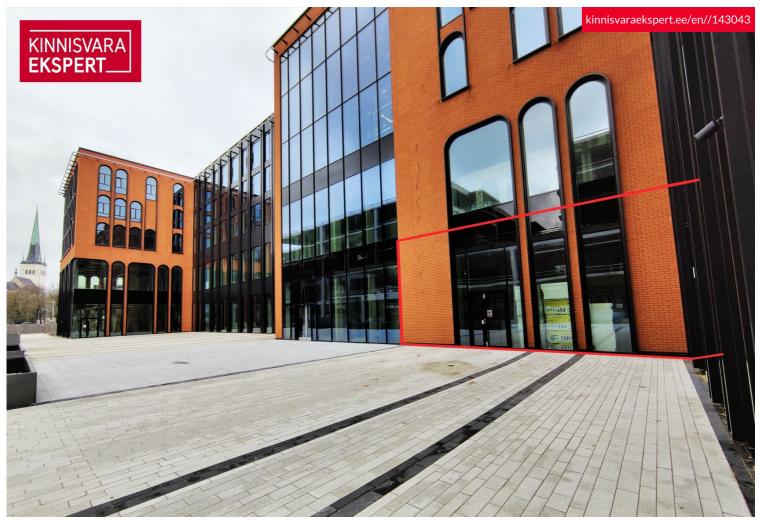

# Rent dining KAITN 4

Harju maakond, Tallinn, Kesklinna linnaosa

1 floor catering/service space in the center of PORTO FRANCO!

#### Additional data

separate entrance, high ceilings, shop window

IN 2022, PORTO FRANCO III BUILDING will be completed with attractive COMMERCIAL AND OFFICE PREMISES with high ceilings, which will be built according to the wishes and needs of the tenant. There are various sizes of rental apartments available. The commercial space is a rental space with a ceiling of 5.5 meters, which the future Tenant can build out on his own terms.

On the attached plan, the area is indicated as follows:

102b: 50.5 m2 + possible summer terrace 102b-1 - 52.6 m2