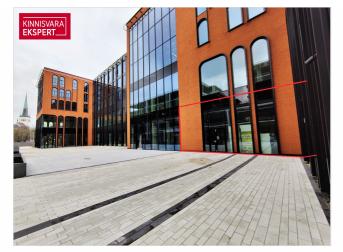

# Rent dining KAITN 4

Harju maakond, Tallinn, Kesklinna linnaosa

1 floor catering/service space in the center of PORTO FRANCO!

IN 2022, PORTO FRANCO III BUILDING will be completed with attractive COMMERCIAL AND OFFICE PREMISES with high ceilings, which will be built according to the wishes and needs of the tenant. There are various sizes of rental apartments available. The commercial space is a rental space with a ceiling of 5.5 meters, which the future Tenant can build out on his own terms.