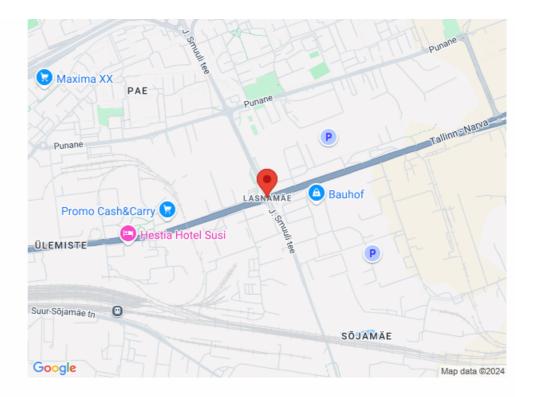

### LOCATION

The Mahtra 50a building is located in the immediate vicinity of the busy Peterburi road, which is used by more than 20,000 cars per day, according to the Transport Authority. There are several other commercial buildings around the house, and quick access to Tallinn's most important highways is guaranteed. Hundreds of companies serving tens of thousands of customers a day have found their place in this area of Lasnamäe!

- Mustakivi road 1 min
- Laagna road 2 min
- Selver 3 min
- Lasnamäe Centrum 3 min
- Neste gas station 2 min
- Mahtra bus stop 5 minutes on foot
- Several restaurants and cafes

KINNISVARAEKSPERT has been operating on the Estonian market since 1993. Our offices are located in Tallinn and Pärnu, and we serve you all over Estonia. Through cooperation partners Nord Prime Capital and Alliance Group UAB, we are also represented in Latvia and Lithuania.

### Location

♥Harju maakond, Tallinn, Lasnamäe linnaosa