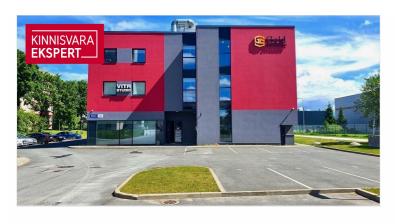

# Rent trade MAHTRA TN 50A

Harju maakond, Tallinn, Lasnamäe linnaosa

MODERN BUSINESS PREMISES WITH SHOWCASE WINDOWS IN LASNAMÄE

# Additional information

We rent 81 m2 commercial space with showcase windows on the first floor of Mahtra 50a building, completed in 2017. The premises have a separate entrance, it includes a spacious showroom and 2 toilets. The rental space is well suited for use as a shop, showroom, service space or office.