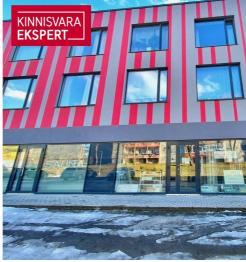

# Additional information

We rent 81 m2 commercial space with showcase windows on the first floor of Mahtra 50a building, completed in 2017. The premises have a separate entrance, it includes a spacious showroom and 2 toilets. The rental space is well suited for use as a shop, showroom, service space or office.

#### MODERN SOLUTIONS AND AMENITIES USED IN THE BUILDING

- Separately adjustable heating and air conditioning
- Forced ventilation
- Video surveillance around the house
- LED lights
- Modern interior decoration
- Energy efficient building