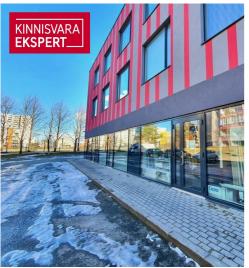

# Additional information

We rent 81 m2 commercial space with showcase windows on the first floor of Mahtra 50a building, completed in 2017. The premises have a separate entrance, it includes a spacious showroom and 2 toilets. The rental space is well suited for use as a shop, showroom, service space or office.

#### MODERN SOLUTIONS AND AMENITIES USED IN THE BUILDING

- Separately adjustable heating and air conditioning
- Forced ventilation
- Video surveillance around the house
- LED lights
- Modern interior decoration
- Energy efficient building