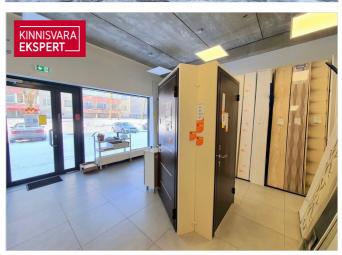

# Additional information

We rent 81 m2 commercial space with showcase windows on the first floor of Mahtra 50a building, completed in 2017. The premises have a separate entrance, it includes a spacious showroom and 2 toilets. The rental space is well suited for use as a shop, showroom, service space or office.