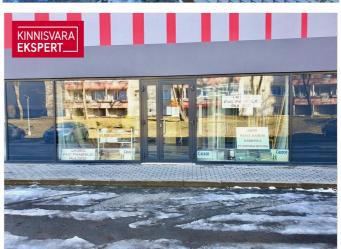

# Rent trade MAHTRA TN 50A

Harju maakond, Tallinn, Lasnamäe linnaosa

MODERN BUSINESS PREMISES WITH SHOWCASE WINDOWS IN LASNAMÄE

# Additional information

We rent 81 m2 commercial space with showcase windows on the first floor of Mahtra 50a building, completed in 2017. The premises have a separate entrance, it includes a spacious showroom and 2 toilets. The rental space is well suited for use as a shop, showroom, service space or office.