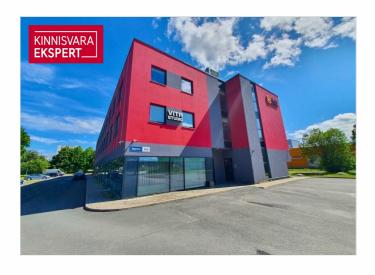

# Rent trade MAHTRA TN 50A

Harju maakond, Tallinn, Lasnamäe linnaosa

MODERN BUSINESS PREMISES WITH SHOWCASE WINDOWS IN LASNAMÄE

# Additional information

We rent 81 m2 commercial space with showcase windows on the first floor of Mahtra 50a building, completed in 2017. The premises have a separate entrance, it includes a spacious showroom and 2 toilets. The rental space is well suited for use as a shop, showroom, service space or office.