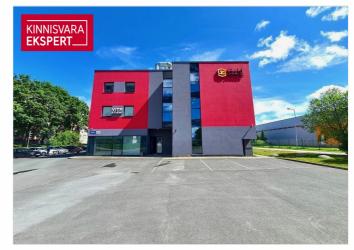

# Rent trade MAHTRA TN 50A

Harju maakond, Tallinn, Lasnamäe linnaosa

MODERN BUSINESS PREMISES WITH SHOWCASE WINDOWS IN LASNAMÄE

# Additional information

We rent 81 m2 commercial space with showcase windows on the first floor of Mahtra 50a building, completed in 2017. The premises have a separate entrance, it includes a spacious showroom and 2 toilets. The rental space is well suited for use as a shop, showroom, service space or office.