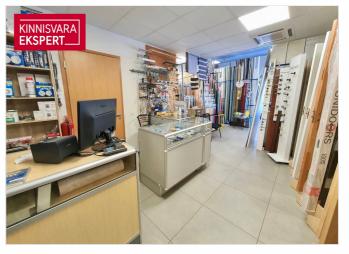

# Rent trade MAHTRA TN 50A

Harju maakond, Tallinn, Lasnamäe linnaosa

MODERN BUSINESS PREMISES WITH SHOWCASE WINDOWS IN LASNAMÄE

# Additional information

We rent 81 m2 commercial space with showcase windows on the first floor of Mahtra 50a building, completed in 2017. The premises have a separate entrance, it includes a spacious showroom and 2 toilets. The rental space is well suited for use as a shop, showroom, service space or office.