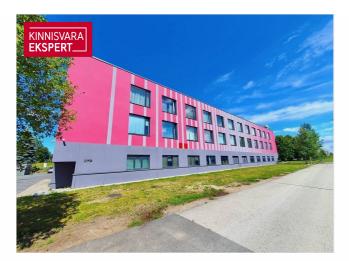

# Rent trade MAHTRA TN 50A

Harju maakond, Tallinn, Lasnamäe linnaosa

MODERN BUSINESS PREMISES WITH SHOWCASE WINDOWS IN LASNAMÄE

# Additional information

We rent 81 m2 commercial space with showcase windows on the first floor of Mahtra 50a building, completed in 2017. The premises have a separate entrance, it includes a spacious showroom and 2 toilets. The rental space is well suited for use as a shop, showroom, service space or office.