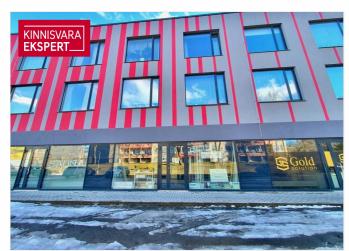

# Additional information

We rent 81 m2 commercial space with showcase windows on the first floor of Mahtra 50a building, completed in 2017. The premises have a separate entrance, it includes a spacious showroom and 2 toilets. The rental space is well suited for use as a shop, showroom, service space or office.

#### MODERN SOLUTIONS AND AMENITIES USED IN THE BUILDING

- Separately adjustable heating and air conditioning
- Forced ventilation
- Video surveillance around the house
- LED lights
- Modern interior decoration
- Energy efficient building