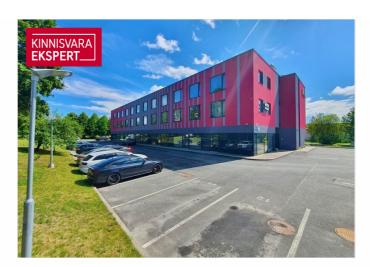

# Rent trade MAHTRA TN 50A

Harju maakond, Tallinn, Lasnamäe linnaosa

MODERN BUSINESS PREMISES WITH SHOWCASE WINDOWS IN LASNAMÄE

# Additional information

We rent 81 m2 commercial space with showcase windows on the first floor of Mahtra 50a building, completed in 2017. The premises have a separate entrance, it includes a spacious showroom and 2 toilets. The rental space is well suited for use as a shop, showroom, service space or office.

The future tenant will have two free parking spaces in the building's indoor parking lot with a barrier. You can also park on the street in front of the barrier.