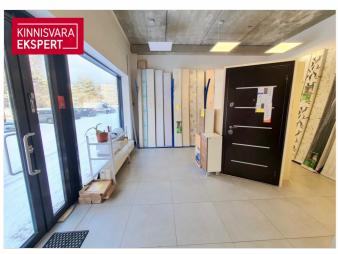

# Additional information

We rent 81 m2 commercial space with showcase windows on the first floor of Mahtra 50a building, completed in 2017. The premises have a separate entrance, it includes a spacious showroom and 2 toilets. The rental space is well suited for use as a shop, showroom, service space or office.