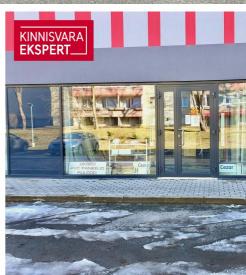

# Additional information

We rent 81 m2 commercial space with showcase windows on the first floor of Mahtra 50a building, completed in 2017. The premises have a separate entrance, it includes a spacious showroom and 2 toilets. The rental space is well suited for use as a shop, showroom, service space or office.