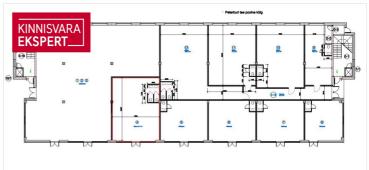

# **ARGO VÕRK**

D+37253433255

**\**+3726264250

■ argo.vork@kinnisvaraekspert.ee

| ID                         | 142830         |
|----------------------------|----------------|
| Ruume                      | 1              |
| Total area                 | $81\text{m}^2$ |
| Form of ownership          | immovable      |
| Condition                  | completed      |
| Year of construction       | 2017           |
| Floor                      | 1/3            |
| Building material          | stone          |
| Cadastral register number: | 78403:310:009  |

# Additional information

We rent 81 m2 commercial space with showcase windows on the first floor of Mahtra 50a building, completed in 2017. The premises have a separate entrance, it includes a spacious showroom and 2 toilets. The rental space is well suited for use as a shop, showroom, service space or office.