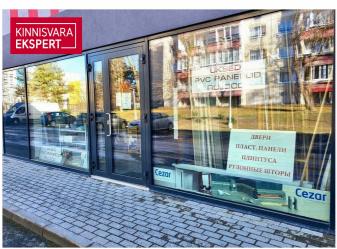

# Additional information

We rent 81 m2 commercial space with showcase windows on the first floor of Mahtra 50a building, completed in 2017. The premises have a separate entrance, it includes a spacious showroom and 2 toilets. The rental space is well suited for use as a shop, showroom, service space or office.