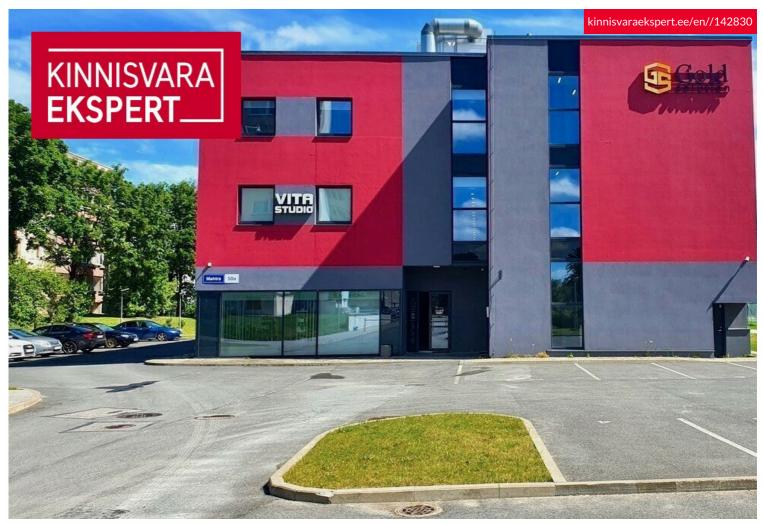

# Rent trade MAHTRA TN 50A

Harju maakond, Tallinn, Lasnamäe linnaosa

MODERN BUSINESS PREMISES WITH SHOWCASE WINDOWS IN LASNAMÄE

# Additional information

We rent 81 m2 commercial space with showcase windows on the first floor of Mahtra 50a building, completed in 2017. The premises have a separate entrance, it includes a spacious showroom and 2 toilets. The rental space is well suited for use as a shop, showroom, service space or office.

### LOCATION

The Mahtra 50a building is located in the immediate vicinity of the busy Peterburi road, which is used by more than 20,000 cars per day, according to the Transport Authority. There are several other commercial buildings around the house, and quick access to Tallinn's most important highways is guaranteed. Hundreds of companies serving tens of thousands of customers a day have found their place in this area of Lasnamäe!