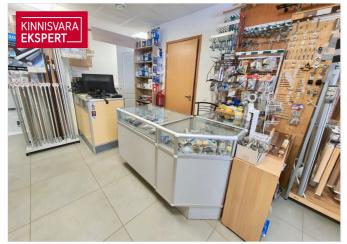

# Rent trade MAHTRA TN 50A

Harju maakond, Tallinn, Lasnamäe linnaosa

MODERN BUSINESS PREMISES WITH SHOWCASE WINDOWS IN LASNAMÄE

# Additional information

We rent 81 m2 commercial space with showcase windows on the first floor of Mahtra 50a building, completed in 2017. The premises have a separate entrance, it includes a spacious showroom and 2 toilets. The rental space is well suited for use as a shop, showroom, service space or office.