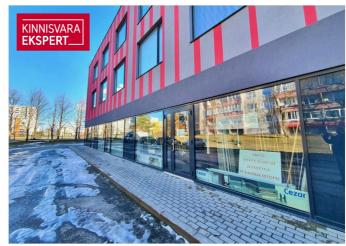

# Additional information

We rent 81 m2 commercial space with showcase windows on the first floor of Mahtra 50a building, completed in 2017. The premises have a separate entrance, it includes a spacious showroom and 2 toilets. The rental space is well suited for use as a shop, showroom, service space or office.

#### MODERN SOLUTIONS AND AMENITIES USED IN THE BUILDING

- Separately adjustable heating and air conditioning
- Forced ventilation
- Video surveillance around the house
- LED lights
- Modern interior decoration
- Energy efficient building