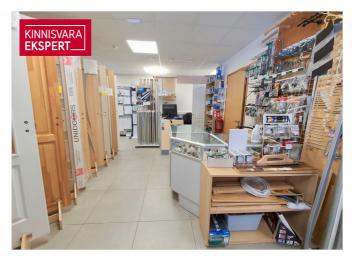

# Rent trade MAHTRA TN 50A

Harju maakond, Tallinn, Lasnamäe linnaosa

MODERN BUSINESS PREMISES WITH SHOWCASE WINDOWS IN LASNAMÄE

# Additional information

We rent 81 m2 commercial space with showcase windows on the first floor of Mahtra 50a building, completed in 2017. The premises have a separate entrance, it includes a spacious showroom and 2 toilets. The rental space is well suited for use as a shop, showroom, service space or office.