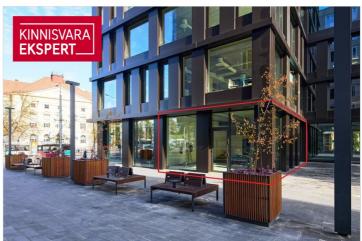

#### **OFFICE SPACE**

The offered space of 72m<sup>2</sup> is located on the 1st floor of the building, the windows of which open onto Tatari street. The space has two entrances.

The room has a spacious layout and the wall surfaces are radiator-free. The rooms are available 24 hours a day.