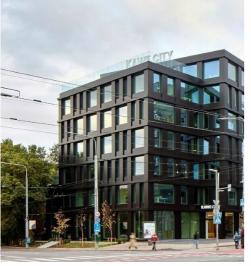

# Rent bureau ESTONIA PST 19

Harju maakond, Tallinn, Kesklinna linnaosa

Modern commercial space for rent at Kawe City!

#### **BUILDING**

Office building with outstanding architecture reflecting the modern present. At the same time, the facade of the environmentally valuable house created by the architect Ernst Kühnert has been preserved as one part.

#### **OFFICE SPACE**

The offered space of 72m<sup>2</sup> is located on the 1st floor of the building, the windows of which open onto Tatari street. The space has two entrances.

The room has a spacious layout and the wall surfaces are radiator-free. The rooms are available 24 hours a day.