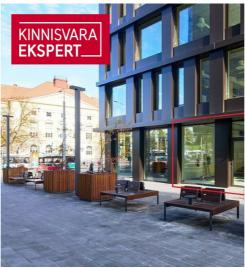

Town hall square, Solaris center and Vabadus väljak bus and tram stops are just a few minutes walk away.

#### **PARKING**

Parking for cars and bicycles is located in the building's underground garage. There are also public parking garages and parking lots in the surrounding area.

For more information, please contact us and let's make an appointment!