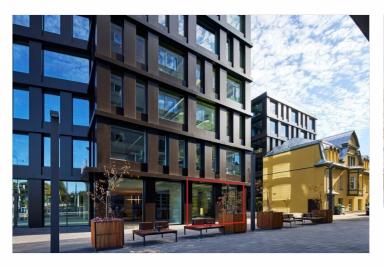

# Rent bureau ESTONIA PST 19

Harju maakond, Tallinn, Kesklinna linnaosa

Modern commercial space for rent at Kawe City!

#### Additional information

A new office building has been completed in the heart of Tallinn by the Freedom Square - Kawe City!

#### **BUILDING**

Office building with outstanding architecture reflecting the modern present. At the same time, the facade of the environmentally valuable house created by the architect Ernst Kühnert has been preserved as one part.

Town hall square, Solaris center and Vabadus väljak bus and tram stops are just a few minutes walk away.