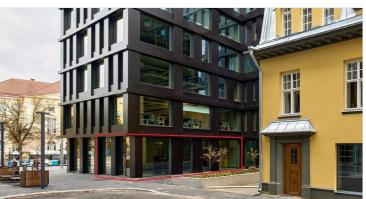

#### **OFFICE SPACE**

The offered space of 72m<sup>2</sup> is located on the 1st floor of the building, the windows of which open onto Tatari street. The space has two entrances.

The room has a spacious layout and the wall surfaces are radiator-free. The rooms are available 24 hours a day.