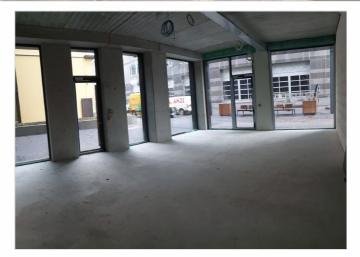

#### **OFFICE SPACE**

The offered space of 72m<sup>2</sup> is located on the 1st floor of the building, the windows of which open onto Tatari street. The space has two entrances.

The room has a spacious layout and the wall surfaces are radiator-free. The rooms are available 24 hours a day.

Air heating and water floor heating are used as heating solutions.

Finishing touches according to the standard package by the owner is in the rental price.