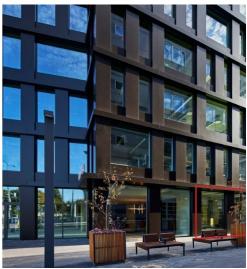

#### **BUILDING**

Office building with outstanding architecture reflecting the modern present. At the same time, the facade of the environmentally valuable house created by the architect Ernst Kühnert has been preserved as one part.

#### **OFFICE SPACE**

The offered space of 72m<sup>2</sup> is located on the 1st floor of the building, the windows of which open onto Tatari street. The space has two entrances.

The room has a spacious layout and the wall surfaces are radiator-free. The rooms are available 24 hours a day.