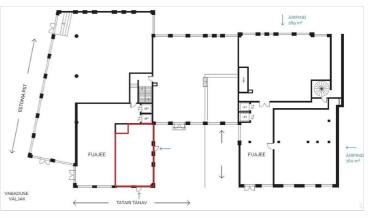

#### **OFFICE SPACE**

The offered space of 72m<sup>2</sup> is located on the 1st floor of the building, the windows of which open onto Tatari street. The space has two entrances.

The room has a spacious layout and the wall surfaces are radiator-free. The rooms are available 24 hours a day.