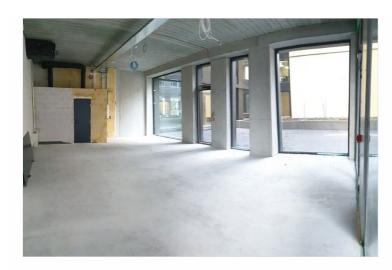

#### **OFFICE SPACE**

The offered space of 72m<sup>2</sup> is located on the 1st floor of the building, the windows of which open onto Tatari street. The space has two entrances.

The room has a spacious layout and the wall surfaces are radiator-free. The rooms are available 24 hours a day.

Air heating and water floor heating are used as heating solutions.

Finishing touches according to the standard package by the owner is in the rental price.