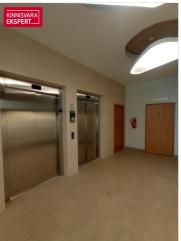

## OFFICE SPACE

Office space with 612.8m2 is located on the 5th floor of the building. Two elevators lead to the office floor.

The windows of the office offer a 360-degree view of the city, which makes the office very spacious and full of light.