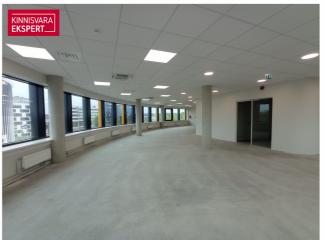

## OFFICE SPACE

Office space with 612.8m2 is located on the 5th floor of the building. Two elevators lead to the office floor.

The windows of the office offer a 360-degree view of the city, which makes the office very spacious and full of light.

You can see a more detailed room plan in the pictures.