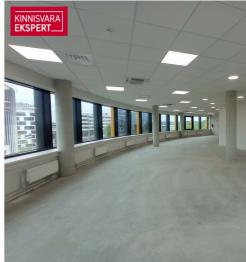

## OFFICE SPACE

Office space with 612.8m2 is located on the 5th floor of the building. Two elevators lead to the office floor.

The windows of the office offer a 360-degree view of the city, which makes the office very spacious and full of light.