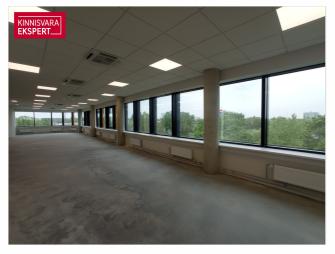

## OFFICE SPACE

Office space with 612.8m2 is located on the 5th floor of the building. Two elevators lead to the office floor.

The windows of the office offer a 360-degree view of the city, which makes the office very spacious and full of light.