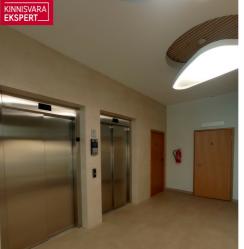

## OFFICE SPACE

Office space with 612.8m2 is located on the 5th floor of the building. Two elevators lead to the office floor.

The windows of the office offer a 360-degree view of the city, which makes the office very spacious and full of light.