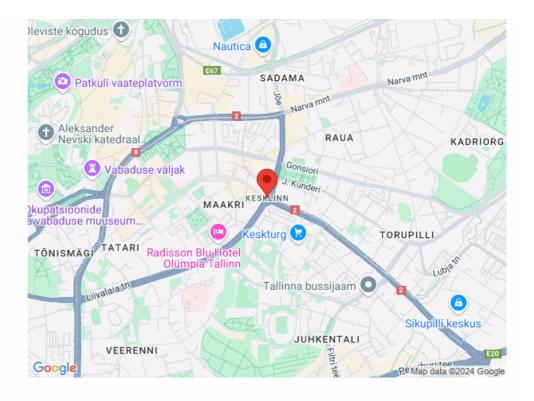

# Location

**Q**Harju maakond, Tallinn, Kesklinna linnaosa

#### ENVIRONMENT

Sektor house is located in the logistics hub of the center of Tallinn, nearby are bus and train stops and only a short walk from the heart of the city. Also there are several cafeterias, a gym and Depo store nearby.