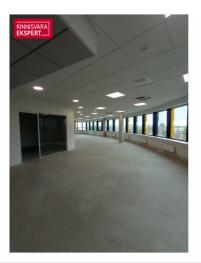

## OFFICE SPACE

Office space with 612.8m2 is located on the 5th floor of the building. Two elevators lead to the office floor.

The windows of the office offer a 360-degree view of the city, which makes the office very spacious and full of light.

You can see a more detailed room plan in the pictures.