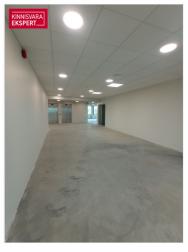

## OFFICE SPACE

Office space with 612.8m2 is located on the 5th floor of the building. Two elevators lead to the office floor.

The windows of the office offer a 360-degree view of the city, which makes the office very spacious and full of light.

You can see a more detailed room plan in the pictures.