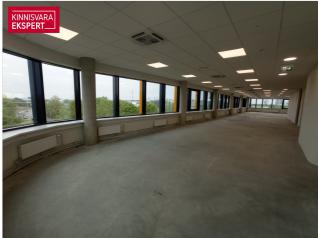

## OFFICE SPACE

Office space with 612.8m2 is located on the 5th floor of the building. Two elevators lead to the office floor.

The windows of the office offer a 360-degree view of the city, which makes the office very spacious and full of light.