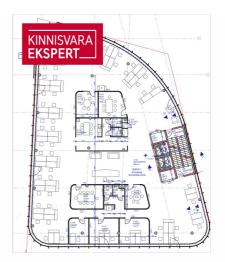

## OFFICE SPACE

Office space with 612.8m2 is located on the 5th floor of the building. Two elevators lead to the office floor.

The windows of the office offer a 360-degree view of the city, which makes the office very spacious and full of light.

You can see a more detailed room plan in the pictures.