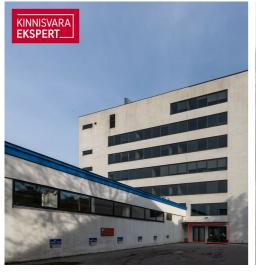

### **BUILDING**

Toompuiestee Ärimaja is a modern and unique office building on the edge of the old town. The building offers beautiful views of Toompea and Šnelli Park. Easy access both by car and public transport. Nearby are Balti Jaama Market and Telliskivi Creative City.

### OFFICE SPACE

Located on the first floor of the building. The area is  $380 \,\mathrm{m}^2$ , where the customer has a separate entrance to the sales hall directly from the customer parking lot. In the back are office spaces and a kitchen for employees. There is a separate entrance to the storage room. A more detailed solution is shown on the plan.