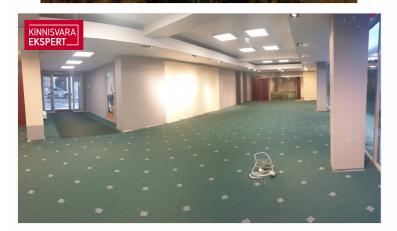

### Additional information

Commercial space with large display windows for rent at Toompuiestee 33A.

### OFFICE SPACE

Located on the first floor of the building. The area is  $380 \,\mathrm{m}^2$ , where the customer has a separate entrance to the sales hall directly from the customer parking lot. In the back are office spaces and a kitchen for employees. There is a separate entrance to the storage room. A more detailed solution is shown on the plan.