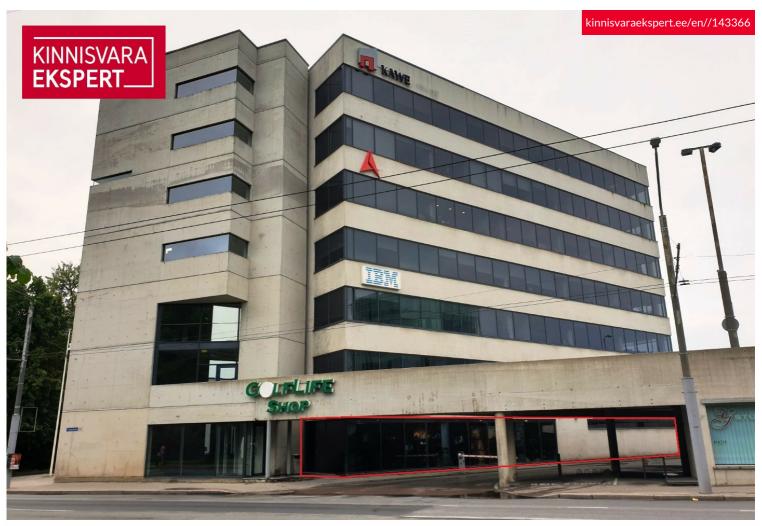

# Rent bureau TOOMPUIESTEE 33A

Harju maakond, Tallinn, Põhja-Tallinna linnaosa

Unique office space for rent in a great location!

### Additional information

Commercial space with large display windows for rent at Toompuiestee 33A.

### **BUILDING**

Toompuiestee Ärimaja is a modern and unique office building on the edge of the old town. The building offers beautiful views of Toompea and Šnelli Park. Easy access both by car and public transport. Nearby are Balti Jaama Market and Telliskivi Creative City.

### OFFICE SPACE

Located on the first floor of the building. The area is  $380 \,\mathrm{m}^2$ , where the customer has a separate entrance to the sales hall directly from the customer parking lot. In the back are office spaces and a kitchen for employees. There is a separate entrance to the storage room. A more detailed solution is shown on the plan.