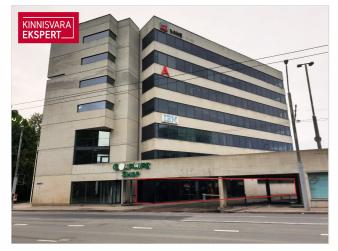

### **BUILDING**

Toompuiestee Ärimaja is a modern and unique office building on the edge of the old town. The building offers beautiful views of Toompea and Šnelli Park. Easy access both by car and public transport. Nearby are Balti Jaama Market and Telliskivi Creative City.

### OFFICE SPACE

Located on the first floor of the building. The area is  $380 \,\mathrm{m}^2$ , where the customer has a separate entrance to the sales hall directly from the customer parking lot. In the back are office spaces and a kitchen for employees. There is a separate entrance to the storage room. A more detailed solution is shown on the plan.