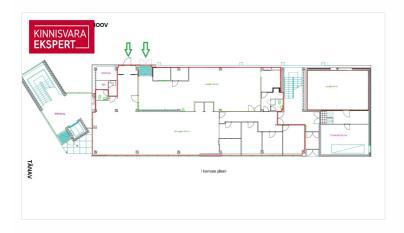

### OFFICE SPACE

Located on the first floor of the building. The area is  $380 \,\mathrm{m}^2$ , where the customer has a separate entrance to the sales hall directly from the customer parking lot. In the back are office spaces and a kitchen for employees. There is a separate entrance to the storage room. A more detailed solution is shown on the plan.