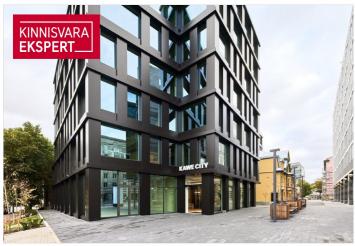

#### Additional information

A new office building has been completed in the heart of Tallinn by the Freedom Square - Kawe City!

#### **BUILDING**

Office building with outstanding architecture reflecting the modern present. At the same time, the facade of the environmentally valuable house created by the architect Ernst Kühnert has been preserved as one part.