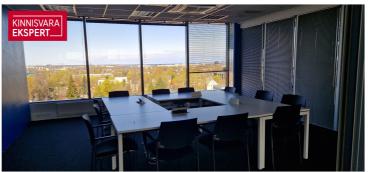

#### OFFICE SPACE

It is located on the eighth floor of the building, with a wonderful view over the city. There are also curtains for all the windows.

The rooms are in very good condition.

A stable working environment temperature is ensured by the automatically controlled heating and cooling system.

The layout of the room includes offices, open work area, meeting rooms, kitchen, 2 toilets, chill-out area. Separate server room with cooling.

The furniture visible in the pictures can be bought from the previous tenant. Unused furniture.