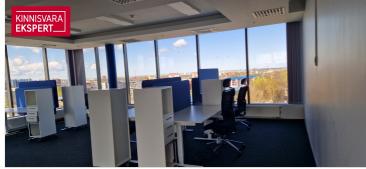

#### OFFICE SPACE

It is located on the eighth floor of the building, with a wonderful view over the city. There are also curtains for all the windows.

The rooms are in very good condition.

A stable working environment temperature is ensured by the automatically controlled heating and cooling system.

The layout of the room includes offices, open work area, meeting rooms, kitchen, 2 toilets, chill-out area. Separate server room with cooling.

The furniture visible in the pictures can be bought from the previous tenant. Unused furniture.