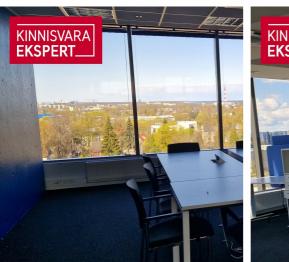

#### OFFICE SPACE

It is located on the eighth floor of the building, with a wonderful view over the city. There are also curtains for all the windows.

The rooms are in very good condition.

A stable working environment temperature is ensured by the automatically controlled heating and cooling system.

The layout of the room includes offices, open work area, meeting rooms, kitchen, 2 toilets, chill-out area. Separate server room with cooling.

The furniture visible in the pictures can be bought from the previous tenant. Unused furniture.