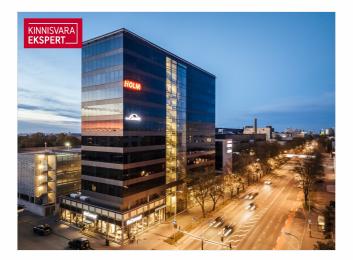

# Additional information

Office space 270m<sup>2</sup> for rent in the KAWE Business Center at Pärnu mnt 158/1.

### BUILDING

The building is in a good location, being close to the city center and close to the Järvevana traffic junction. Easy access both by car and public transport.

Guests and customers are greeted by the receptionist on the 1st floor during working hours. Cafeteria is located in the building next door.