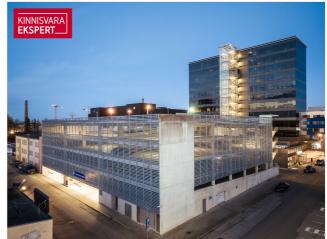

#### PARKING

There are enough parking spaces in the parking garage behind the building.

Guests can park in the parking lot behind the building for 2 hours free of charge, and there is also a separate parking lot for bicycles in the parking garage.