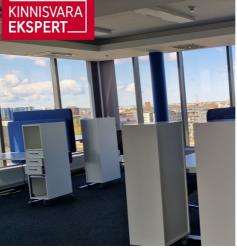

The layout of the room includes offices, open work area, meeting rooms, kitchen, 2 toilets, chill-out area. Separate server room with cooling.

The furniture visible in the pictures can be bought from the previous tenant. Unused furniture.