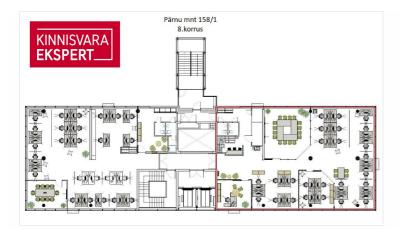

#### OFFICE SPACE

It is located on the eighth floor of the building, with a wonderful view over the city. There are also curtains for all the windows.

The rooms are in very good condition.

A stable working environment temperature is ensured by the automatically controlled heating and cooling system.

The layout of the room includes offices, open work area, meeting rooms, kitchen, 2 toilets, chill-out area. Separate server room with cooling.

The furniture visible in the pictures can be bought from the previous tenant. Unused furniture.