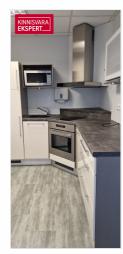

## Additional data

alarm, electricity, elevator, furniture change possibility, gas stove, internet, meeting room, ventilation, water, video cameras, open kitchen, high ceilings, central water, city transport, street entrance, local gas heating

The layout of the room includes offices, open work area, meeting rooms, kitchen, 2 toilets, chill-out area. Separate server room with cooling.

The furniture visible in the pictures can be bought from the previous tenant. Unused furniture.