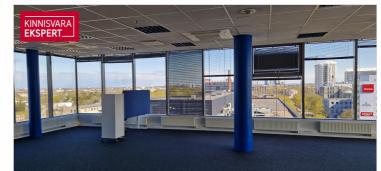

#### OFFICE SPACE

It is located on the eighth floor of the building, with a wonderful view over the city. There are also curtains for all the windows.

The rooms are in very good condition.

A stable working environment temperature is ensured by the automatically controlled heating and cooling system.

The layout of the room includes offices, open work area, meeting rooms, kitchen, 2 toilets, chill-out area. Separate server room with cooling.

The furniture visible in the pictures can be bought from the previous tenant. Unused furniture.