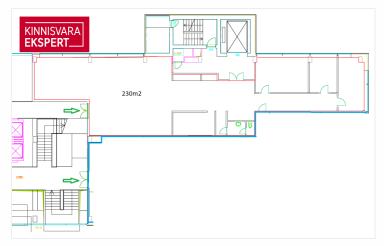

## OFFICE SPACE

Located on the second floor of the building. The total rental area is 230m<sup>2</sup>. The rental space is in good condition, necessary finishing works at the owner's expense. The space is perfect for a company that needs to display its products (showroom). According to the plan, the office space has offices, an open work area, a meeting room, a kitchenette, and utility rooms. A more detailed room solution can be seen on the plan with the pictures. It is possible to change the room plan.