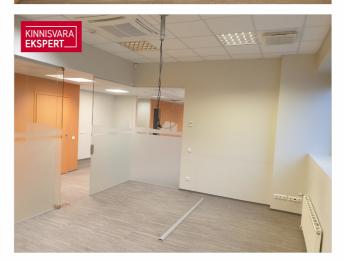

## OFFICE SPACE

Located on the second floor of the building. The total rental area is 230m<sup>2</sup>. The rental space is in good condition, necessary finishing works at the owner's expense. The space is perfect for a company that needs to display its products (showroom). According to the plan, the office space has offices, an open work area, a meeting room, a kitchenette, and utility rooms. A more detailed room solution can be seen on the plan with the pictures. It is possible to change the room plan.