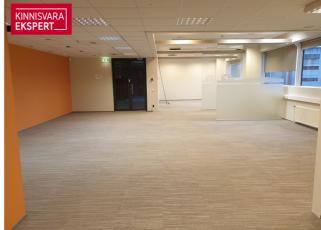

## OFFICE SPACE

Located on the second floor of the building. The total rental area is 230m<sup>2</sup>. The rental space is in good condition, necessary finishing works at the owner's expense. The space is perfect for a company that needs to display its products (showroom). According to the plan, the office space has offices, an open work area, a meeting room, a kitchenette, and utility rooms. A more detailed room solution can be seen on the plan with the pictures. It is possible to change the room plan.