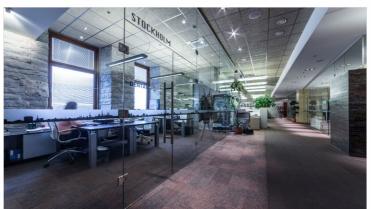

# Additional information

For rent exclusive office space on the third floor of in the Fahle building. A total office space area 402.2 m2.

Office has 2 toilets, 3 meeting rooms, a rest room, a kitchen, a secretary's area, a small storage room.