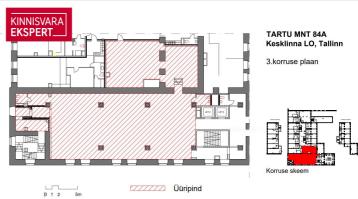

# Rent bureau TARTU MNT 84A

Harju maakond, Tallinn, Kesklinna linnaosa

Luxury office at a good price in the city center

**KATRIN KURM** 

.€+km

€/m<sup>2</sup>

| 9     | 3/13  | <b>402.2</b> m <sup>2</sup> | 4 0 2 2 |
|-------|-------|-----------------------------|---------|
| rooms | floor | total area                  | 10.00   |

| Price per m2 | 10.00€               |
|--------------|----------------------|
| Price range  | <b>4 022</b> € +km   |
| Floor        | 3/13                 |
| Condition    | new building         |
| Total area   | 402.2 m <sup>2</sup> |
| Ruume        | 9                    |
| ID           | 143711               |
|              |                      |