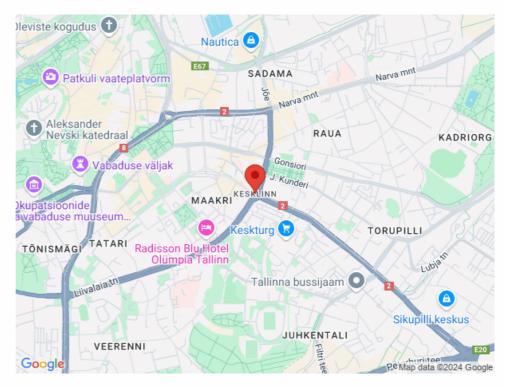

courtyard.

The discount price of 10 €/m2 is valid for half a year, then rent will be 14 €/m2

#### \*\*\*\*

KINNISVARAEKSPERT has been operating on the Estonian market since 1993. Our offices are located in Tallinn and Pärnu, and we serve you all over Estonia. Through cooperation partners Nord Prime Capital and Alliance Group UAB, we are also represented in Latvia and Lithuania.

We offer brokerage services, valuation and real estate advisory services in both the private and commercial sectors.

Kinnisvarekspert works closely with one of the world's largest real estate companies, Cushman & Wakefield. Our cooperation spans all over the world.

You can find more information at <u>http://www.kinnisvaraekspert.ee</u> \*\*\*\*

### Location

#### QHarju maakond, Tallinn, Kesklinna linnaosa