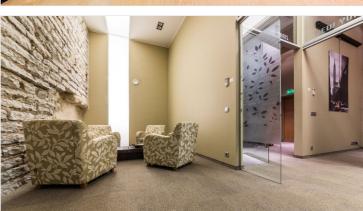

# Additional information

For rent exclusive office space on the third floor of in the Fahle building. A total office space area 402.2 m2.

Office has 2 toilets, 3 meeting rooms, a rest room, a kitchen, a secretary's area, a small storage room.