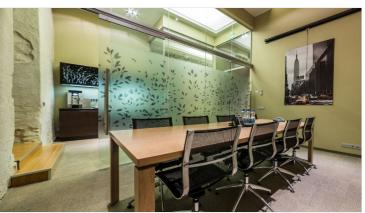

# Additional information

For rent exclusive office space on the third floor of in the Fahle building. A total office space area 402.2 m2.

Office has 2 toilets, 3 meeting rooms, a rest room, a kitchen, a secretary's area, a small storage room.