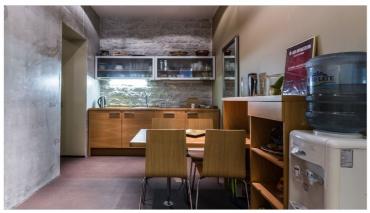

# Additional information

For rent exclusive office space on the third floor of in the Fahle building. A total office space area 402.2 m2.

Office has 2 toilets, 3 meeting rooms, a rest room, a kitchen, a secretary's area, a small storage room.

Parking in front of the house and in the underground parking lot, as well as in the courtyard.

The discount price of 10 €/m2 is valid for half a year, then rent will be 14 €/m2