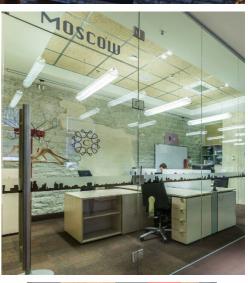

# Additional information

For rent exclusive office space on the third floor of in the Fahle building. A total office space area 402.2 m2.

Office has 2 toilets, 3 meeting rooms, a rest room, a kitchen, a secretary's area, a small storage room.

Parking in front of the house and in the underground parking lot, as well as in the courtyard.

The discount price of 10 €/m2 is valid for half a year, then rent will be 14 €/m2