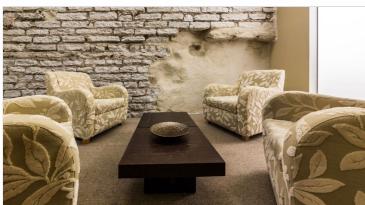

# Additional information

For rent exclusive office space on the third floor of in the Fahle building. A total office space area 402.2 m2.

Office has 2 toilets, 3 meeting rooms, a rest room, a kitchen, a secretary's area, a small storage room.