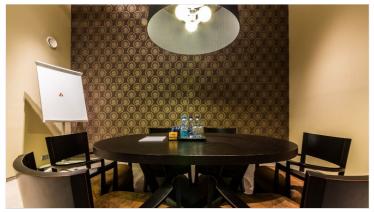

# Additional information

For rent exclusive office space on the third floor of in the Fahle building. A total office space area 402.2 m2.

Office has 2 toilets, 3 meeting rooms, a rest room, a kitchen, a secretary's area, a small storage room.

Parking in front of the house and in the underground parking lot, as well as in the courtyard.

The discount price of 10 €/m2 is valid for half a year, then rent will be 14 €/m2