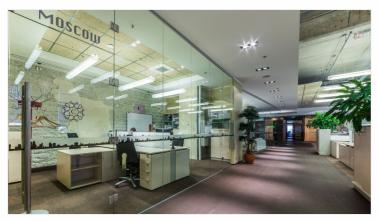

# Additional information

For rent exclusive office space on the third floor of in the Fahle building. A total office space area 402.2 m2.

Office has 2 toilets, 3 meeting rooms, a rest room, a kitchen, a secretary's area, a small storage room.

Parking in front of the house and in the underground parking lot, as well as in the courtyard.

The discount price of 10 €/m2 is valid for half a year, then rent will be 14 €/m2