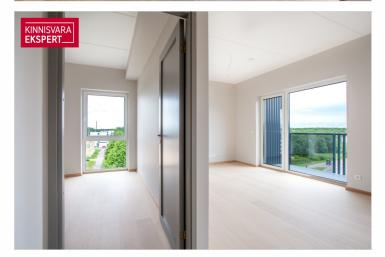

# For sale apartment OJA 69 Pärnu maakond, Pärnu linn, Rääma

2toaline korter hommikupäikese poole.

PIRET REINSALU

125 000€

2 659.57 € / m<sup>2</sup>

2 3/6 47 m<sup>2</sup> poms floor total area

| ID                            | 145546                 |
|-------------------------------|------------------------|
| Rooms                         | 2                      |
| Total area                    | 47 m <sup>2</sup>      |
| Form of ownership             | apartment<br>ownership |
| Condition                     | in completion stage    |
| Year of construction          | 2024                   |
| Floor                         | 3/6                    |
| Apartment                     | 10                     |
| <b>Building material</b>      | stone                  |
| Cadastral register<br>number: | <u>62517:064:0064</u>  |
| Price range                   | <b>125 000</b> €       |
| Price per m2                  | 2 659.57 €             |

#### Additional data

balconi, elevator, furniture change possibility, locked staircase, parquet, shower, open kitchen, high ceilings, fenced territory, city transport, nearby forest, storage room, central heating, water floor