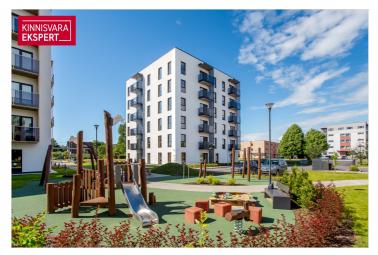

# For sale apartment OJA 69 Pärnu maakond, Pärnu linn, Rääma

2toaline korter hommikupäikese poole.

PIRET REINSALU

125 000€

2 659.57 € / m<sup>2</sup>

2 3/6 47 m<sup>2</sup> poms floor total area

| ID                            | 145546                 |
|-------------------------------|------------------------|
| Rooms                         | 2                      |
| Total area                    | 47 m <sup>2</sup>      |
| Form of ownership             | apartment<br>ownership |
| Condition                     | in completion stage    |
| Year of construction          | 2024                   |
| Floor                         | 3/6                    |
| Apartment                     | 10                     |
| <b>Building material</b>      | stone                  |
| Cadastral register<br>number: | <u>62517:064:0064</u>  |
| Price range                   | <b>125 000</b> €       |
| Price per m2                  | 2 659.57 €             |