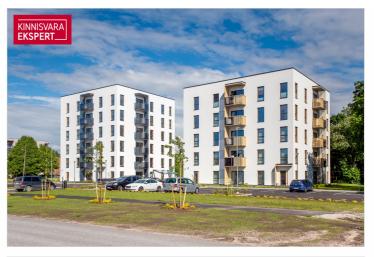

# For sale apartment OJA 69 Pärnu maakond, Pärnu linn, Rääma

2toaline korter hommikupäikese poole.

PIRET REINSALU

125 000€

2 659.57 € / m<sup>2</sup>

2 3/6 47 m<sup>2</sup> poms floor total area

| ID                            | 145546                 |
|-------------------------------|------------------------|
| Rooms                         | 2                      |
| Total area                    | 47 m <sup>2</sup>      |
| Form of ownership             | apartment<br>ownership |
| Condition                     | in completion stage    |
| Year of construction          | 2024                   |
| Floor                         | 3/6                    |
| Apartment                     | 10                     |
| <b>Building material</b>      | stone                  |
| Cadastral register<br>number: | <u>62517:064:0064</u>  |
| Price range                   | <b>125 000</b> €       |
| Price per m2                  | 2 659.57 €             |