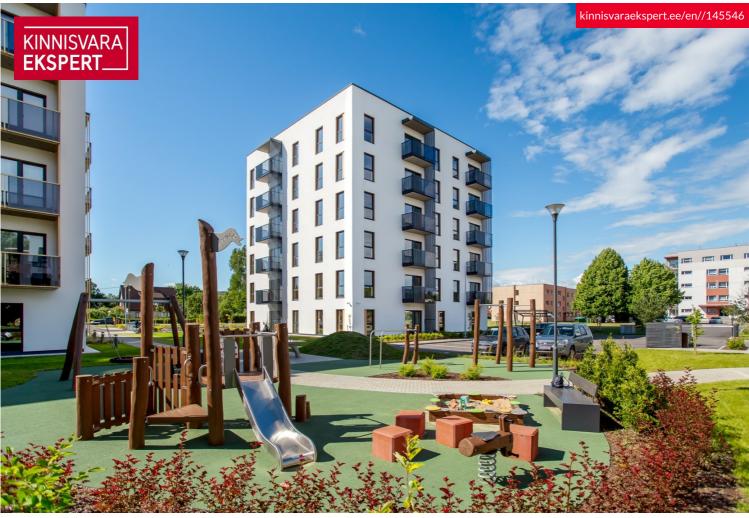

# For sale apartment OJA 69 Pärnu maakond, Pärnu linn, Rääma

2toaline korter hommikupäikese poole.

PIRET REINSALU

125 000€

2 659.57 € / m<sup>2</sup>

2 3/6 47 m<sup>2</sup> poms floor total area

| ID                            | 145546                 |
|-------------------------------|------------------------|
| Rooms                         | 2                      |
| Total area                    | 47 m <sup>2</sup>      |
| Form of ownership             | apartment<br>ownership |
| Condition                     | in completion stage    |
| Year of construction          | 2024                   |
| Floor                         | 3/6                    |
| Apartment                     | 10                     |
| <b>Building material</b>      | stone                  |
| Cadastral register<br>number: | <u>62517:064:0064</u>  |
| Price range                   | <b>125 000</b> €       |
| Price per m2                  | 2 659.57 €             |

#### Pärnu maakond, Pärnu linn, Rääma

ELUTUBA/K 24,2 m<sup>2</sup>

MAGAMISTUBA 10,8 m<sup>2</sup>

WC/DUŠŠ 4,3 m²

> ESIK 5,0 m<sup>2</sup>

KORIDO 2,7 m<sup>2</sup> RÕDU 4,0 m<sup>2</sup>