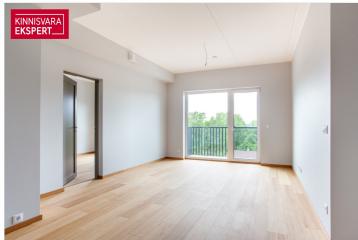

# For sale apartment OJA 69 Pärnu maakond, Pärnu linn, Rääma

2toaline korter hommikupäikese poole.

PIRET REINSALU

125 000€

2 659.57 € / m<sup>2</sup>

2 3/6 47 m<sup>2</sup> poms floor total area

| ID                            | 145546                 |
|-------------------------------|------------------------|
| Rooms                         | 2                      |
| Total area                    | 47 m <sup>2</sup>      |
| Form of ownership             | apartment<br>ownership |
| Condition                     | in completion stage    |
| Year of construction          | 2024                   |
| Floor                         | 3/6                    |
| Apartment                     | 10                     |
| <b>Building material</b>      | stone                  |
| Cadastral register<br>number: | <u>62517:064:0064</u>  |
| Price range                   | <b>125 000</b> €       |
| Price per m2                  | 2 659.57 €             |

#### Additional data

balconi, elevator, furniture change possibility, locked staircase, parquet, shower, open kitchen, high ceilings, fenced territory, city transport, nearby forest, storage room, central heating, water floor