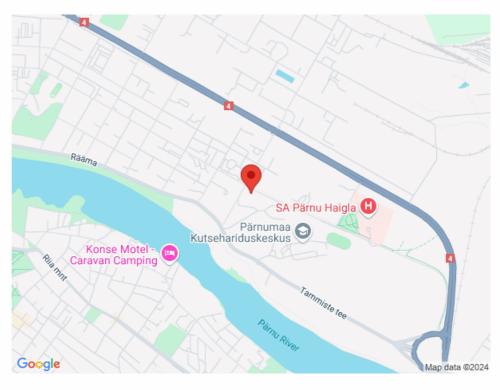

## Location

#### Pärnu maakond, Pärnu linn, Rääma

ELUTUBA/K 24,2 m<sup>2</sup>

MAGAMISTUBA 10,8 m<sup>2</sup>

WC/DUŠŠ 4,3 m²

> ESIK 5,0 m<sup>2</sup>

KORIDO 2,7 m<sup>2</sup> RÕDU 4,0 m<sup>2</sup>