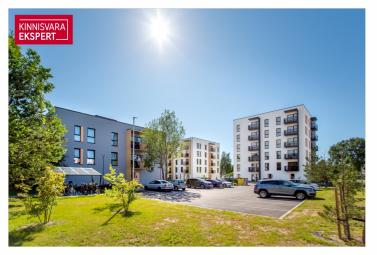

# For sale apartment OJA 69 Pärnu maakond, Pärnu linn, Rääma

2toaline korter hommikupäikese poole.

PIRET REINSALU

125 000€

2 659.57 € / m<sup>2</sup>

2 3/6 47 m<sup>2</sup> poms floor total area

| ID                            | 145546                 |
|-------------------------------|------------------------|
| Rooms                         | 2                      |
| Total area                    | 47 m <sup>2</sup>      |
| Form of ownership             | apartment<br>ownership |
| Condition                     | in completion stage    |
| Year of construction          | 2024                   |
| Floor                         | 3/6                    |
| Apartment                     | 10                     |
| <b>Building material</b>      | stone                  |
| Cadastral register<br>number: | <u>62517:064:0064</u>  |
| Price range                   | <b>125 000</b> €       |
| Price per m2                  | 2 659.57 €             |

#### Pärnu maakond, Pärnu linn, Rääma

ELUTUBA/K 24,2 m<sup>2</sup>

MAGAMISTUBA 10,8 m<sup>2</sup>

WC/DUŠŠ 4,3 m²

> ESIK 5,0 m<sup>2</sup>

KORIDO 2,7 m<sup>2</sup> RÕDU 4,0 m<sup>2</sup>