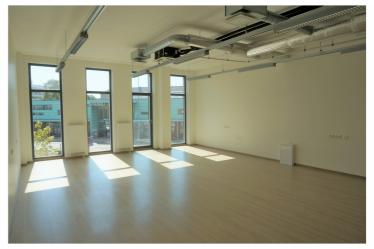

**63.8** m<sup>2</sup>

total area

2/5

1

892€+km

13.98 € / m<sup>2</sup>

## JANNO PETERSON

| ID                         | 146186                |
|----------------------------|-----------------------|
| Ruume                      | 1                     |
| Total area                 | 63.8 m <sup>2</sup>   |
| Condition                  | new building          |
| Year of construction       | 2018                  |
| Floor                      | 2/5                   |
| Building material          | stone                 |
| Cadastral register number: | <u>62510:127:8090</u> |
| Price range                | <b>892</b> €+km       |
| Price per m2               | 13.98€                |
| Deposit                    | 1784€                 |
| Ettemaks                   | 867€                  |

### Additional information

The best news straight from the heart of Pärnu — the dream of the elegant Martens House, built for the most demanding customers. The building, located in the heart of the city, offers a completely new quality as regards to both class A business and office premises as well as premium apartments, overlooking the old town and the city centre business quarter. The building design of the residential and commercial building, the facade of which is stacked of handmade red bricks, is prepared by the acknowledged BOA Bureau of Architecture — representativeness, uncompromised quality, internal solutions that are worked out to details, 2 lifts and several other premium class properties become standards in Martens House.