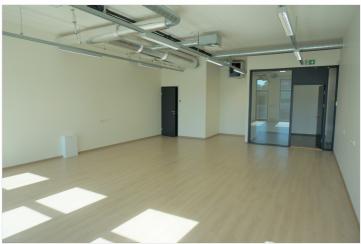

**63.8** m<sup>2</sup>

total area

2/5

1

892€+km

13.98 € / m<sup>2</sup>

## JANNO PETERSON

| ID                         | 146186                |
|----------------------------|-----------------------|
| Ruume                      | 1                     |
| Total area                 | 63.8 m <sup>2</sup>   |
| Condition                  | new building          |
| Year of construction       | 2018                  |
| Floor                      | 2/5                   |
| Building material          | stone                 |
| Cadastral register number: | <u>62510:127:8090</u> |
| Price range                | <b>892</b> €+km       |
| Price per m2               | 13.98€                |
| Deposit                    | 1784€                 |
| Ettemaks                   | 867€                  |

### Additional information

The best news straight from the heart of Pärnu — the dream of the elegant Martens House, built for the most demanding customers. The building, located in the heart of the city, offers a completely new quality as regards to both class A business and office premises as well as premium apartments, overlooking the old town and the city centre business quarter. The building design of the residential and commercial building, the facade of which is stacked of handmade red bricks, is prepared by the acknowledged BOA Bureau of Architecture — representativeness, uncompromised quality, internal solutions that are worked out to details, 2 lifts and several other premium class properties become standards in Martens House.