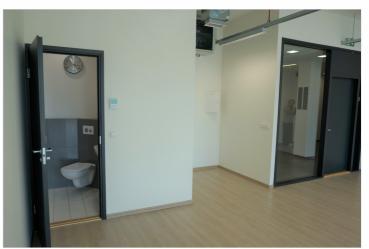

**63.8** m<sup>2</sup>

total area

2/5

1

892€+km

13.98 € / m<sup>2</sup>

## JANNO PETERSON

| ID                         | 146186                |
|----------------------------|-----------------------|
| Ruume                      | 1                     |
| Total area                 | 63.8 m <sup>2</sup>   |
| Condition                  | new building          |
| Year of construction       | 2018                  |
| Floor                      | 2/5                   |
| Building material          | stone                 |
| Cadastral register number: | <u>62510:127:8090</u> |
| Price range                | <b>892</b> €+km       |
| Price per m2               | 13.98€                |
| Deposit                    | 1784€                 |
| Ettemaks                   | 867€                  |

#### Additional data

õhksoojuspump, electricity, elevator, internet, ventilation, water, high ceilings, central heating