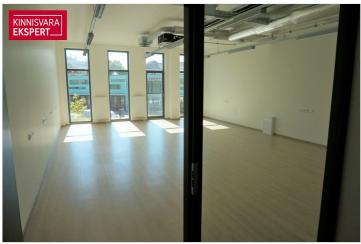

**63.8** m<sup>2</sup>

total area

2/5

1

892€+km

13.98 € / m<sup>2</sup>

## JANNO PETERSON

| ID                         | 146186                |
|----------------------------|-----------------------|
| Ruume                      | 1                     |
| Total area                 | 63.8 m <sup>2</sup>   |
| Condition                  | new building          |
| Year of construction       | 2018                  |
| Floor                      | 2/5                   |
| Building material          | stone                 |
| Cadastral register number: | <u>62510:127:8090</u> |
| Price range                | <b>892</b> €+km       |
| Price per m2               | 13.98€                |
| Deposit                    | 1784€                 |
| Ettemaks                   | 867€                  |

### Additional information

The best news straight from the heart of Pärnu — the dream of the elegant Martens House, built for the most demanding customers. The building, located in the heart of the city, offers a completely new quality as regards to both class A business and office premises as well as premium apartments, overlooking the old town and the city centre business quarter. The building design of the residential and commercial building, the facade of which is stacked of handmade red bricks, is prepared by the acknowledged BOA Bureau of Architecture — representativeness, uncompromised quality, internal solutions that are worked out to details, 2 lifts and several other premium class properties become standards in Martens House.