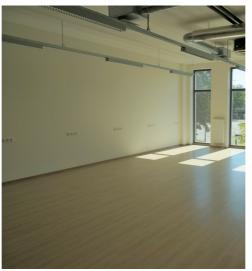

**63.8** m<sup>2</sup>

total area

2/5

1

892€+km

13.98 € / m<sup>2</sup>

## JANNO PETERSON

| ID                         | 146186                |
|----------------------------|-----------------------|
| Ruume                      | 1                     |
| Total area                 | 63.8 m <sup>2</sup>   |
| Condition                  | new building          |
| Year of construction       | 2018                  |
| Floor                      | 2/5                   |
| Building material          | stone                 |
| Cadastral register number: | <u>62510:127:8090</u> |
| Price range                | <b>892</b> €+km       |
| Price per m2               | 13.98€                |
| Deposit                    | 1784€                 |
| Ettemaks                   | 867€                  |

### Additional information

The best news straight from the heart of Pärnu — the dream of the elegant Martens House, built for the most demanding customers. The building, located in the heart of the city, offers a completely new quality as regards to both class A business and office premises as well as premium apartments, overlooking the old town and the city centre business quarter. The building design of the residential and commercial building, the facade of which is stacked of handmade red bricks, is prepared by the acknowledged BOA Bureau of Architecture — representativeness, uncompromised quality, internal solutions that are worked out to details, 2 lifts and several other premium class properties become standards in Martens House.