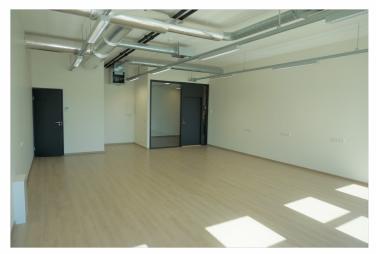

**63.8** m<sup>2</sup>

total area

2/5

1

892€+km

13.98 € / m<sup>2</sup>

## JANNO PETERSON

| ID                         | 146186                |
|----------------------------|-----------------------|
| Ruume                      | 1                     |
| Total area                 | 63.8 m <sup>2</sup>   |
| Condition                  | new building          |
| Year of construction       | 2018                  |
| Floor                      | 2/5                   |
| Building material          | stone                 |
| Cadastral register number: | <u>62510:127:8090</u> |
| Price range                | <b>892</b> €+km       |
| Price per m2               | 13.98€                |
| Deposit                    | 1784€                 |
| Ettemaks                   | 867€                  |

#### Additional data

õhksoojuspump, electricity, elevator, internet, ventilation, water, high ceilings, central heating