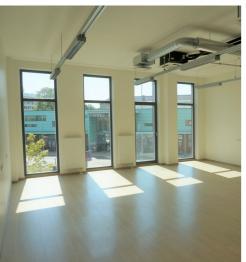

**63.8** m<sup>2</sup>

total area

2/5

1

892€+km

13.98 € / m<sup>2</sup>

## JANNO PETERSON

| ID                         | 146186                |
|----------------------------|-----------------------|
| Ruume                      | 1                     |
| Total area                 | 63.8 m <sup>2</sup>   |
| Condition                  | new building          |
| Year of construction       | 2018                  |
| Floor                      | 2/5                   |
| Building material          | stone                 |
| Cadastral register number: | <u>62510:127:8090</u> |
| Price range                | <b>892</b> €+km       |
| Price per m2               | 13.98€                |
| Deposit                    | 1784€                 |
| Ettemaks                   | 867€                  |

### Additional information

The best news straight from the heart of Pärnu — the dream of the elegant Martens House, built for the most demanding customers. The building, located in the heart of the city, offers a completely new quality as regards to both class A business and office premises as well as premium apartments, overlooking the old town and the city centre business quarter. The building design of the residential and commercial building, the facade of which is stacked of handmade red bricks, is prepared by the acknowledged BOA Bureau of Architecture — representativeness, uncompromised quality, internal solutions that are worked out to details, 2 lifts and several other premium class properties become standards in Martens House.