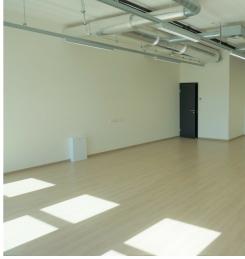

**63.8** m<sup>2</sup>

total area

2/5

1

892€+km

13.98 € / m<sup>2</sup>

## JANNO PETERSON

| ID                         | 146186                |
|----------------------------|-----------------------|
| Ruume                      | 1                     |
| Total area                 | 63.8 m <sup>2</sup>   |
| Condition                  | new building          |
| Year of construction       | 2018                  |
| Floor                      | 2/5                   |
| Building material          | stone                 |
| Cadastral register number: | <u>62510:127:8090</u> |
| Price range                | <b>892</b> €+km       |
| Price per m2               | 13.98€                |
| Deposit                    | 1784€                 |
| Ettemaks                   | 867€                  |

### Additional information

The best news straight from the heart of Pärnu — the dream of the elegant Martens House, built for the most demanding customers. The building, located in the heart of the city, offers a completely new quality as regards to both class A business and office premises as well as premium apartments, overlooking the old town and the city centre business quarter. The building design of the residential and commercial building, the facade of which is stacked of handmade red bricks, is prepared by the acknowledged BOA Bureau of Architecture — representativeness, uncompromised quality, internal solutions that are worked out to details, 2 lifts and several other premium class properties become standards in Martens House.