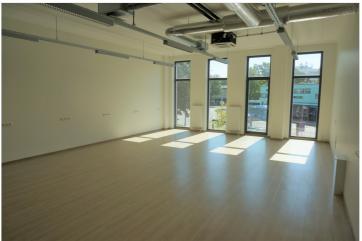

**63.8** m<sup>2</sup>

total area

2/5

1

892€+km

13.98 € / m<sup>2</sup>

## JANNO PETERSON

| ID                         | 146186                |
|----------------------------|-----------------------|
| Ruume                      | 1                     |
| Total area                 | 63.8 m <sup>2</sup>   |
| Condition                  | new building          |
| Year of construction       | 2018                  |
| Floor                      | 2/5                   |
| Building material          | stone                 |
| Cadastral register number: | <u>62510:127:8090</u> |
| Price range                | <b>892</b> €+km       |
| Price per m2               | 13.98€                |
| Deposit                    | 1784€                 |
| Ettemaks                   | 867€                  |

#### Additional data

õhksoojuspump, electricity, elevator, internet, ventilation, water, high ceilings, central heating