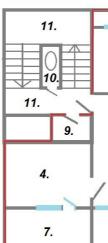

4-toaline korter -- 75,2m2

- 1. elutuba/köök
- 2. magamistuba
- 3. magamistuba 4. magamistuba 5. wc/vannituba
- 6. pikk rõdu
- 7. suur rõdu 8. väga suur rõdu
- 9. panipaik 10. prügisaht 11. trepikoda