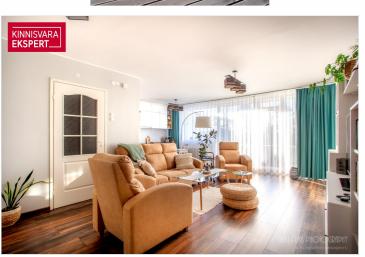

4-toaline korter -- 75,2m2

- 1. elutuba/köök
- 2. magamistuba
- 3. magamistuba 4. magamistuba 5. wc/vannituba
- 6. pikk rõdu
- 7. suur rõdu 8. väga suur rõdu
- 9. panipaik 10. prügisaht 11. trepikoda

# For sale apartment **KULDSE KODU 1**

SUUREPÄRASE PLANEERINGUGA AVAR JA ILUS KORTER!

## Additional data

balconi, bath, coatroom, locked staircase, parquet, kitchen furniture, storage room, central heating