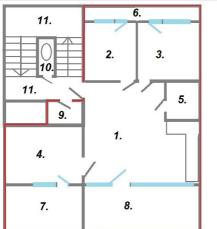

4-toaline korter -- 75,2m2

- 1. elutuba/köök
- 2. magamistuba
- 3. magamistuba 4. magamistuba 5. wc/vannituba
- 6. pikk rõdu
- 7. suur rõdu 8. väga suur rõdu
- 9. panipaik 10. prügisaht 11. trepikoda

## Location

♥Pärnu maakond, Pärnu linn, Ülejõe

4-toaline korter -- 75,2m²

- 1. elutuba/köök

- 1. elutuba/köök
  2. magamistuba
  3. magamistuba
  4. magamistuba
  5. wc/vannituba
  6. pikk rõdu
  7. suur rõdu
  8. väga suur rõdu
  9. panipaik
  10. prügisaht
  11. trepikoda