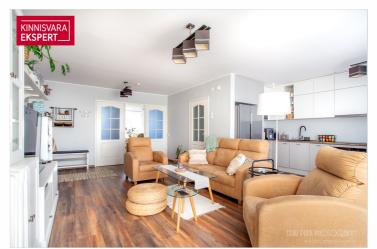

4-toaline korter -- 75,2m2

- 1. elutuba/köök
- 2. magamistuba
- 3. magamistuba 4. magamistuba 5. wc/vannituba
- 6. pikk rõdu
- 7. suur rõdu 8. väga suur rõdu
- 9. panipaik 10. prügisaht 11. trepikoda

# For sale apartment **KULDSE KODU 1**

SUUREPÄRASE PLANEERINGUGA AVAR JA ILUS KORTER!

## Additional data

balconi, bath, coatroom, locked staircase, parquet, kitchen furniture, storage room, central heating