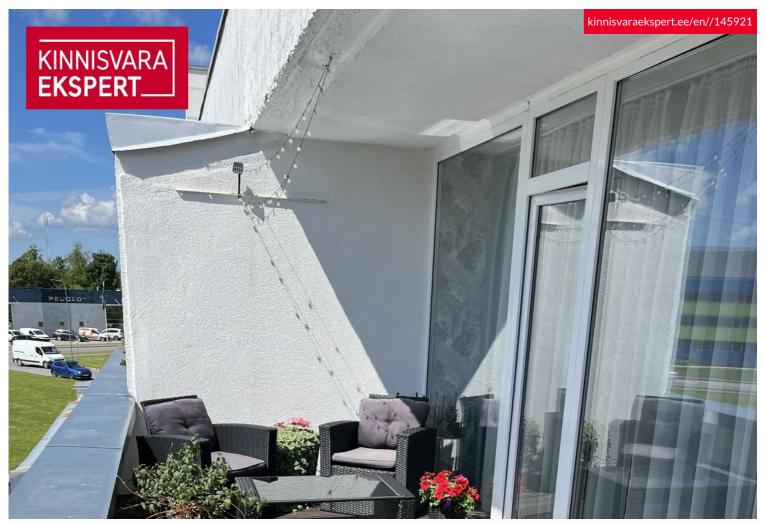

4-toaline korter -- 75,2m2

- 1. elutuba/köök
- 2. magamistuba
- 3. magamistuba 4. magamistuba 5. wc/vannituba
- 6. pikk rõdu
- 7. suur rõdu 8. väga suur rõdu
- 9. panipaik 10. prügisaht 11. trepikoda

## Additional data

balconi, bath, coatroom, locked staircase, parquet, kitchen furniture, storage room, central heating