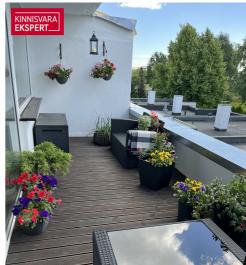

4-toaline korter -- 75,2m2

- 1. elutuba/köök
- 2. magamistuba
- 3. magamistuba 4. magamistuba 5. wc/vannituba
- 6. pikk rõdu
- 7. suur rõdu 8. väga suur rõdu
- 9. panipaik 10. prügisaht 11. trepikoda

## Additional data

balconi, bath, coatroom, locked staircase, parquet, kitchen furniture, storage room, central heating