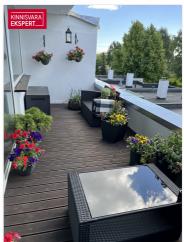

4-toaline korter -- 75,2m2

- 1. elutuba/köök
- 2. magamistuba
- 3. magamistuba 4. magamistuba 5. wc/vannituba
- 6. pikk rõdu
- 7. suur rõdu 8. väga suur rõdu
- 9. panipaik 10. prügisaht 11. trepikoda

## Additional data

balconi, bath, coatroom, locked staircase, parquet, kitchen furniture, storage room, central heating