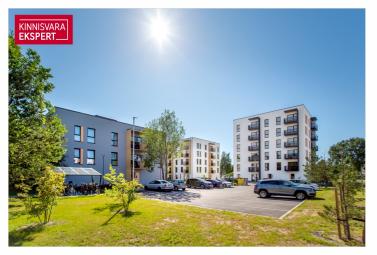

# For sale apartment OJA 69 Pärnu maakond, Pärnu linn, Rääma

2toaline korter hommikupäikese poole.

**PIRET REINSALU** 

119 900€

2 551.06 € / m<sup>2</sup>

2 3/6 47 m<sup>2</sup> ooms floor total area

| ID                            | 145546                 |
|-------------------------------|------------------------|
| Rooms                         | 2                      |
| Total area                    | 47 m <sup>2</sup>      |
| Form of ownership             | apartment<br>ownership |
| Condition                     | in completion stage    |
| Year of construction          | 2024                   |
| Floor                         | 3/6                    |
| Apartment                     | 10                     |
| Building material             | stone                  |
| Cadastral register<br>number: | <u>62517:064:0064</u>  |
| Price range                   | <b>119 900</b> €       |
| Price per m2                  | 2 551.06 €             |

#### Pärnu maakond, Pärnu linn, Rääma

ELUTUBA/K 24,2 m<sup>2</sup>

MAGAMISTUBA 10,8 m<sup>2</sup>

WC/DUŠŠ 4,3 m²

> ESIK 5,0 m<sup>2</sup>

KORIDO 2,7 m<sup>2</sup> RÕDU 4,0 m<sup>2</sup>