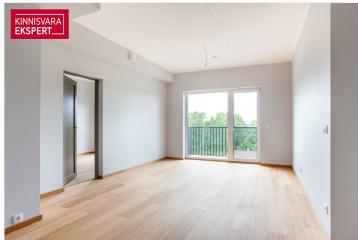

# For sale apartment OJA 69 Pärnu maakond, Pärnu linn, Rääma

2toaline korter hommikupäikese poole.

**PIRET REINSALU** 

119 900€

2 551.06 € / m<sup>2</sup>

2 3/6 47 m<sup>2</sup> ooms floor total area

| ID                            | 145546                 |
|-------------------------------|------------------------|
| Rooms                         | 2                      |
| Total area                    | 47 m <sup>2</sup>      |
| Form of ownership             | apartment<br>ownership |
| Condition                     | in completion stage    |
| Year of construction          | 2024                   |
| Floor                         | 3/6                    |
| Apartment                     | 10                     |
| Building material             | stone                  |
| Cadastral register<br>number: | <u>62517:064:0064</u>  |
| Price range                   | <b>119 900</b> €       |
| Price per m2                  | 2 551.06 €             |

#### Additional data

balconi, elevator, furniture change possibility, locked staircase, parquet, shower, open kitchen, high ceilings, fenced territory, city transport, nearby forest, storage room, central heating, water floor