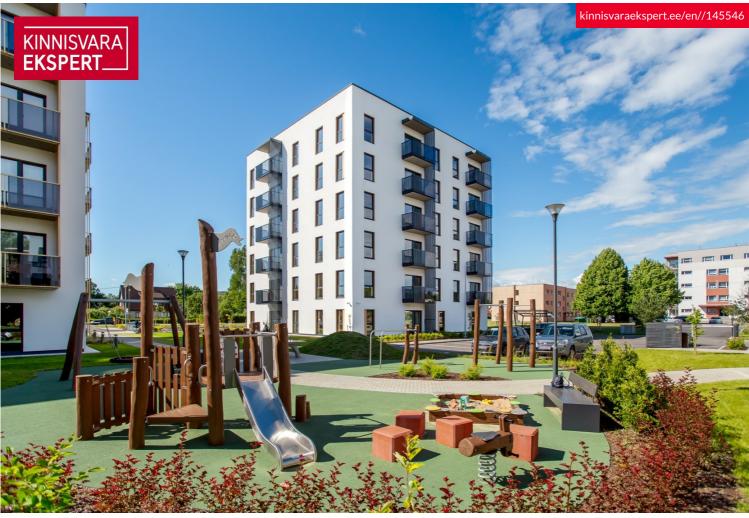

# For sale apartment OJA 69 Pärnu maakond, Pärnu linn, Rääma

2toaline korter hommikupäikese poole.

**PIRET REINSALU** 

119 900€

2 551.06 € / m<sup>2</sup>

2 3/6 47 m<sup>2</sup> ooms floor total area

| ID                            | 145546                 |
|-------------------------------|------------------------|
| Rooms                         | 2                      |
| Total area                    | 47 m <sup>2</sup>      |
| Form of ownership             | apartment<br>ownership |
| Condition                     | in completion stage    |
| Year of construction          | 2024                   |
| Floor                         | 3/6                    |
| Apartment                     | 10                     |
| Building material             | stone                  |
| Cadastral register<br>number: | <u>62517:064:0064</u>  |
| Price range                   | <b>119 900</b> €       |
| Price per m2                  | 2 551.06 €             |

#### Pärnu maakond, Pärnu linn, Rääma

ELUTUBA/K 24,2 m<sup>2</sup>

MAGAMISTUBA 10,8 m<sup>2</sup>

WC/DUŠŠ 4,3 m²

> ESIK 5,0 m<sup>2</sup>

KORIDO 2,7 m<sup>2</sup> RÕDU 4,0 m<sup>2</sup>