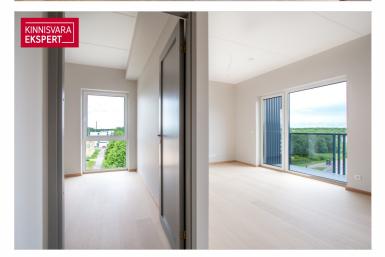

# For sale apartment OJA 69 Pärnu maakond, Pärnu linn, Rääma

2toaline korter hommikupäikese poole.

**PIRET REINSALU** 

119 900€

2 551.06 € / m<sup>2</sup>

2 3/6 47 m<sup>2</sup> ooms floor total area

| ID                            | 145546                 |
|-------------------------------|------------------------|
| Rooms                         | 2                      |
| Total area                    | 47 m <sup>2</sup>      |
| Form of ownership             | apartment<br>ownership |
| Condition                     | in completion stage    |
| Year of construction          | 2024                   |
| Floor                         | 3/6                    |
| Apartment                     | 10                     |
| Building material             | stone                  |
| Cadastral register<br>number: | <u>62517:064:0064</u>  |
| Price range                   | <b>119 900</b> €       |
| Price per m2                  | 2 551.06 €             |

#### Additional data

balconi, elevator, furniture change possibility, locked staircase, parquet, shower, open kitchen, high ceilings, fenced territory, city transport, nearby forest, storage room, central heating, water floor