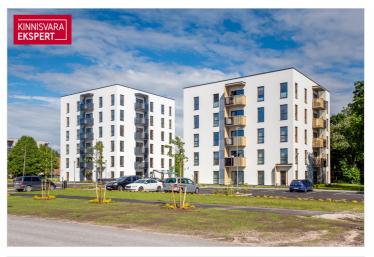

# For sale apartment OJA 69 Pärnu maakond, Pärnu linn, Rääma

2toaline korter hommikupäikese poole.

**PIRET REINSALU** 

119 900€

2 551.06 € / m<sup>2</sup>

2 3/6 47 m<sup>2</sup> ooms floor total area

| ID                            | 145546                 |
|-------------------------------|------------------------|
| Rooms                         | 2                      |
| Total area                    | 47 m <sup>2</sup>      |
| Form of ownership             | apartment<br>ownership |
| Condition                     | in completion stage    |
| Year of construction          | 2024                   |
| Floor                         | 3/6                    |
| Apartment                     | 10                     |
| Building material             | stone                  |
| Cadastral register<br>number: | <u>62517:064:0064</u>  |
| Price range                   | <b>119 900</b> €       |
| Price per m2                  | 2 551.06 €             |