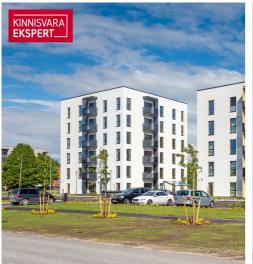

# For sale apartment OJA 69 Pärnu maakond, Pärnu linn, Rääma

2toaline korter hommikupäikese poole.

**PIRET REINSALU** 

119 900€

2 551.06 € / m<sup>2</sup>

2 3/6 47 m<sup>2</sup> ooms floor total area

| ID                            | 145546                 |
|-------------------------------|------------------------|
| Rooms                         | 2                      |
| Total area                    | 47 m <sup>2</sup>      |
| Form of ownership             | apartment<br>ownership |
| Condition                     | in completion stage    |
| Year of construction          | 2024                   |
| Floor                         | 3/6                    |
| Apartment                     | 10                     |
| Building material             | stone                  |
| Cadastral register<br>number: | <u>62517:064:0064</u>  |
| Price range                   | <b>119 900</b> €       |
| Price per m2                  | 2 551.06 €             |

#### Pärnu maakond, Pärnu linn, Rääma

ELUTUBA/K 24,2 m<sup>2</sup>

MAGAMISTUBA 10,8 m<sup>2</sup>

WC/DUŠŠ 4,3 m²

> ESIK 5,0 m<sup>2</sup>

KORIDO 2,7 m<sup>2</sup> RÕDU 4,0 m<sup>2</sup>