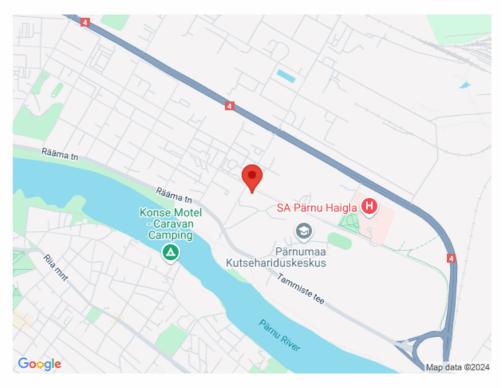

## Location

#### Pärnu maakond, Pärnu linn, Rääma

ELUTUBA/K 24,2 m<sup>2</sup>

MAGAMISTUBA 10,8 m<sup>2</sup>

WC/DUŠŠ 4,3 m²

> ESIK 5,0 m<sup>2</sup>

KORIDO 2,7 m<sup>2</sup> RÕDU 4,0 m<sup>2</sup>