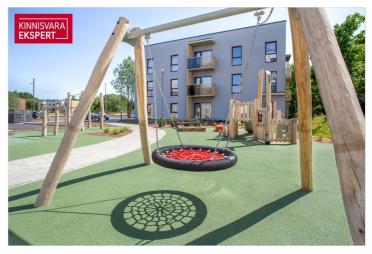

#### Additional data

balconi, elevator, furniture change possibility, locked staircase, parquet, shower, open kitchen, high ceilings, fenced territory, city transport, nearby forest, storage room, central heating, water floor