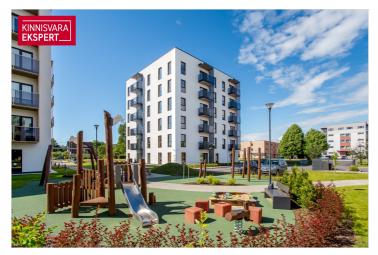

# For sale apartment OJA 69 Pärnu maakond, Pärnu linn, Rääma

2toaline korter hommikupäikese poole.

**PIRET REINSALU** 

119 900€

2 551.06 € / m<sup>2</sup>

2 3/6 47 m<sup>2</sup> ooms floor total area

| ID                            | 145546                 |
|-------------------------------|------------------------|
| Rooms                         | 2                      |
| Total area                    | 47 m <sup>2</sup>      |
| Form of ownership             | apartment<br>ownership |
| Condition                     | in completion stage    |
| Year of construction          | 2024                   |
| Floor                         | 3/6                    |
| Apartment                     | 10                     |
| Building material             | stone                  |
| Cadastral register<br>number: | <u>62517:064:0064</u>  |
| Price range                   | <b>119 900</b> €       |
| Price per m2                  | 2 551.06 €             |