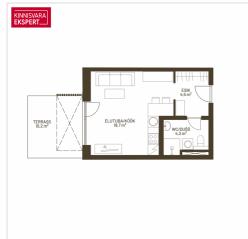

# **PIRET REINSALU**

□+3725242674 **८**+3724420700

■ piret.reinsalu@kinnisvaraekspert.ee

| ID                         | 145541                 |
|----------------------------|------------------------|
| Rooms                      | 1                      |
| Total area                 | $28.5  \text{m}^2$     |
| Form of ownership          | apartment<br>ownership |
| Condition                  | in completion stage    |
| Year of construction       | 2024                   |
| Floor                      | 1/6                    |
| Apartment                  | 4                      |
| Building material          | stone                  |
| Cadastral register number: | 62517:064:0064         |