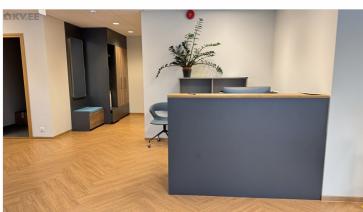

### Additional information

Office space is size 268,2 m2 for rent in Mauruse Maja

Mauruse Maja is a new office building at Tammsaare tee 92, which has very good parking facilities, as the entire property has a total of 520 parking spaces. There are also very good parking facilities for customers of the office building. There is also a opportunity to come to work with a bike and park it in locked area.

#### **ENVIRONMENT**

Mauruse Maja is in a very good location. There is a possibility to put up the company logo on the wall of the building and with active traffic it can be easily noticed.

Nearby are many different shops and cafeterias.