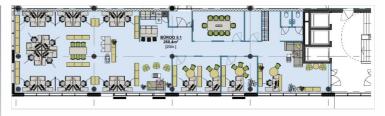

# Rent bureau A. H. TAMMSAARE TEE 92

Harju maakond, Tallinn, Mustamäe linnaosa

OFFICE SPAFE FOR LEASE IN GOOD PRICE!

## **KATRIN KURM**

D+3725026897

**\**+3726264250

■ katrin.kurm@kinnisvaraekspert.ee

| ID                   | 146802              |
|----------------------|---------------------|
| Total area           | $268.4  \text{m}^2$ |
| Form of ownership    | immovable           |
| Condition            | completed           |
| Year of construction | 2020                |
| Floor                | 5/8                 |
| Building material    | monolithic          |
|                      | -, -                |

### Additional information

Office space is size 268,2 m2 for rent in Mauruse Maja

Mauruse Maja is a new office building at Tammsaare tee 92, which has very good parking facilities, as the entire property has a total of 520 parking spaces. There are also very good parking facilities for customers of the office building. There is also a opportunity to come to work with a bike and park it in locked area.