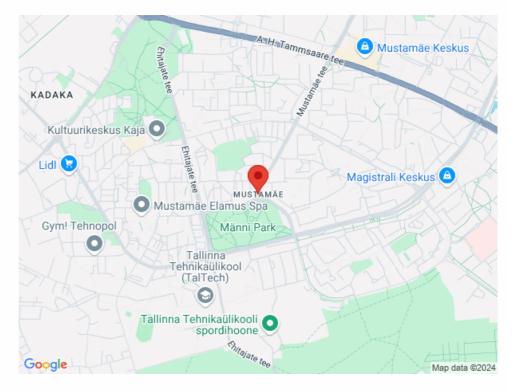

#### **ENVIRONMENT**

Mauruse Maja is in a very good location. There is a possibility to put up the company logo on the wall of the building and with active traffic it can be easily noticed.

Nearby are many different shops and cafeterias.

#### Location

♥Harju maakond, Tallinn, Mustamäe linnaosa