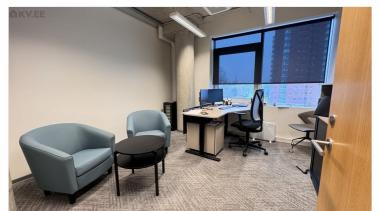

### Additional information

Office space is size 268,2 m2 for rent in Mauruse Maja

Mauruse Maja is a new office building at Tammsaare tee 92, which has very good parking facilities, as the entire property has a total of 520 parking spaces. There are also very good parking facilities for customers of the office building. There is also a opportunity to come to work with a bike and park it in locked area.

#### **ENVIRONMENT**

Mauruse Maja is in a very good location. There is a possibility to put up the company logo on the wall of the building and with active traffic it can be easily noticed.

Nearby are many different shops and cafeterias.