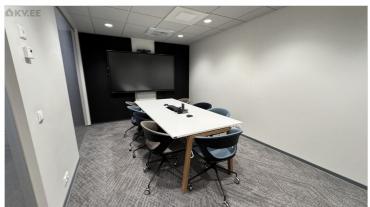

### Additional information

Office space is size 268,2 m2 for rent in Mauruse Maja

Mauruse Maja is a new office building at Tammsaare tee 92, which has very good parking facilities, as the entire property has a total of 520 parking spaces. There are also very good parking facilities for customers of the office building. There is also a opportunity to come to work with a bike and park it in locked area.

#### **ENVIRONMENT**

Mauruse Maja is in a very good location. There is a possibility to put up the company logo on the wall of the building and with active traffic it can be easily noticed.

Nearby are many different shops and cafeterias.