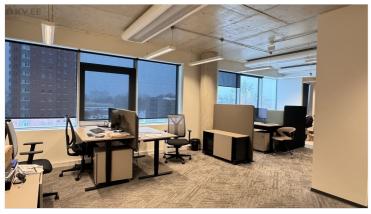

### Additional information

Office space is size 268,2 m2 for rent in Mauruse Maja

Mauruse Maja is a new office building at Tammsaare tee 92, which has very good parking facilities, as the entire property has a total of 520 parking spaces. There are also very good parking facilities for customers of the office building. There is also a opportunity to come to work with a bike and park it in locked area.