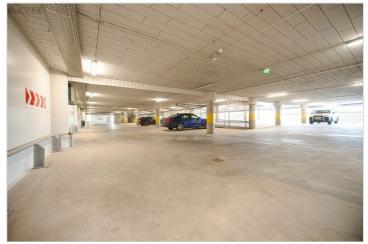

### Additional information

Office space is size 268,2 m2 for rent in Mauruse Maja

Mauruse Maja is a new office building at Tammsaare tee 92, which has very good parking facilities, as the entire property has a total of 520 parking spaces. There are also very good parking facilities for customers of the office building. There is also a opportunity to come to work with a bike and park it in locked area.