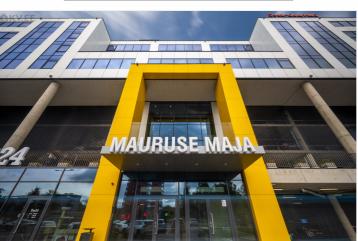

### Additional information

Office space is size 268,2 m2 for rent in Mauruse Maja

Mauruse Maja is a new office building at Tammsaare tee 92, which has very good parking facilities, as the entire property has a total of 520 parking spaces. There are also very good parking facilities for customers of the office building. There is also a opportunity to come to work with a bike and park it in locked area.

#### **ENVIRONMENT**

Mauruse Maja is in a very good location. There is a possibility to put up the company logo on the wall of the building and with active traffic it can be easily noticed.

Nearby are many different shops and cafeterias.