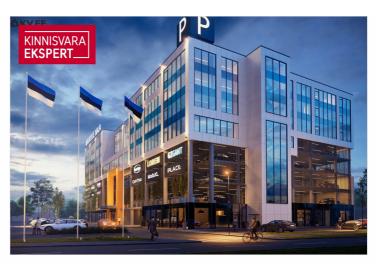

### Additional information

Office space is size 268,2 m2 for rent in Mauruse Maja

Mauruse Maja is a new office building at Tammsaare tee 92, which has very good parking facilities, as the entire property has a total of 520 parking spaces. There are also very good parking facilities for customers of the office building. There is also a opportunity to come to work with a bike and park it in locked area.

#### **ENVIRONMENT**

Mauruse Maja is in a very good location. There is a possibility to put up the company logo on the wall of the building and with active traffic it can be easily noticed.

Nearby are many different shops and cafeterias.