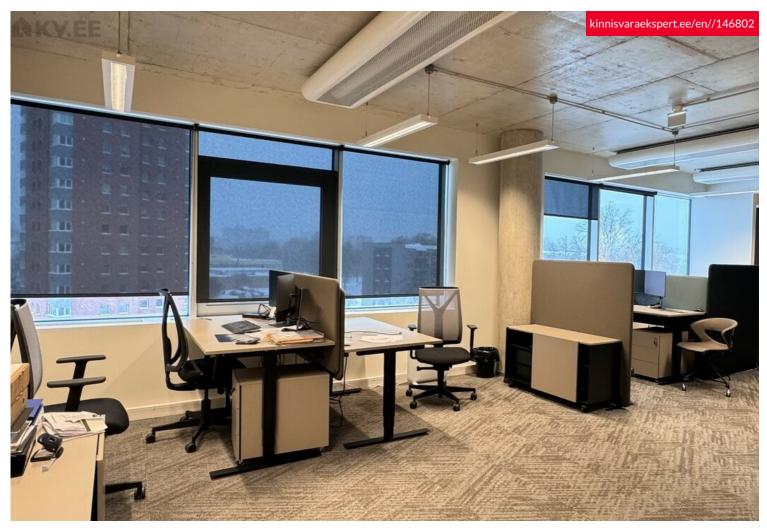

### Additional information

Office space is size 268,2 m2 for rent in Mauruse Maja

Mauruse Maja is a new office building at Tammsaare tee 92, which has very good parking facilities, as the entire property has a total of 520 parking spaces. There are also very good parking facilities for customers of the office building. There is also a opportunity to come to work with a bike and park it in locked area.

#### Additional data

alarm, air conditioner, electricity, elevator, furniture change possibility, internet, meeting room, shower, ventilation, water, WC separately, separate rooms, new sewerage, new electric circuit, city transport, central heating