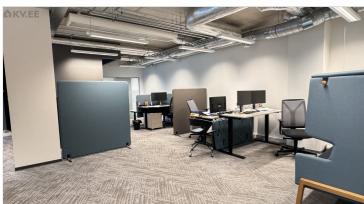

### Additional information

Office space is size 268,2 m2 for rent in Mauruse Maja

Mauruse Maja is a new office building at Tammsaare tee 92, which has very good parking facilities, as the entire property has a total of 520 parking spaces. There are also very good parking facilities for customers of the office building. There is also a opportunity to come to work with a bike and park it in locked area.