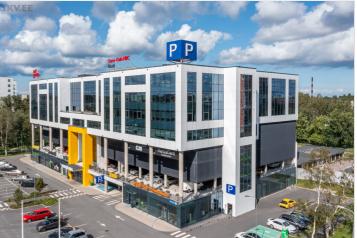

### Additional information

Office space is size 268,2 m2 for rent in Mauruse Maja

Mauruse Maja is a new office building at Tammsaare tee 92, which has very good parking facilities, as the entire property has a total of 520 parking spaces. There are also very good parking facilities for customers of the office building. There is also a opportunity to come to work with a bike and park it in locked area.

#### **ENVIRONMENT**

Mauruse Maja is in a very good location. There is a possibility to put up the company logo on the wall of the building and with active traffic it can be easily noticed.

Nearby are many different shops and cafeterias.