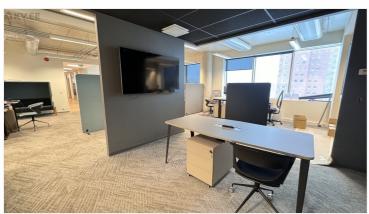

### Additional information

Office space is size 268,2 m2 for rent in Mauruse Maja

Mauruse Maja is a new office building at Tammsaare tee 92, which has very good parking facilities, as the entire property has a total of 520 parking spaces. There are also very good parking facilities for customers of the office building. There is also a opportunity to come to work with a bike and park it in locked area.

#### **ENVIRONMENT**

Mauruse Maja is in a very good location. There is a possibility to put up the company logo on the wall of the building and with active traffic it can be easily noticed.

Nearby are many different shops and cafeterias.