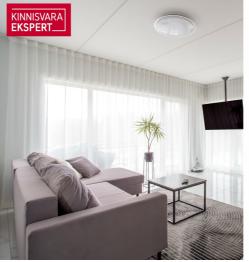

## Additional information

In Hirvela, a three-room apartment with a size of 68.2m2 is for sale, plus a balcony with a size of 7.7m2. The price also includes a separate storage space of 3.4 m2 next to the apartment. The apartment has just been very tastefully renovated. The interior is designed in modern light-white tones. The living room-kitchen is open, the two bedrooms are separate rooms. The spacious hall has a large wardrobe with built-in mirrors.