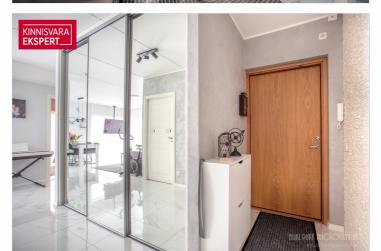

## Additional information

In Hirvela, a three-room apartment with a size of 68.2m2 is for sale, plus a balcony with a size of 7.7m2. The price also includes a separate storage space of 3.4 m2 next to the apartment. The apartment has just been very tastefully renovated. The interior is designed in modern light-white tones. The living room-kitchen is open, the two bedrooms are separate rooms. The spacious hall has a large wardrobe with built-in mirrors.