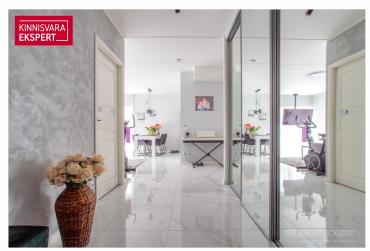

## Additional information

In Hirvela, a three-room apartment with a size of 68.2m2 is for sale, plus a balcony with a size of 7.7m2. The price also includes a separate storage space of 3.4 m2 next to the apartment. The apartment has just been very tastefully renovated. The interior is designed in modern light-white tones. The living room-kitchen is open, the two bedrooms are separate rooms. The spacious hall has a large wardrobe with built-in mirrors.