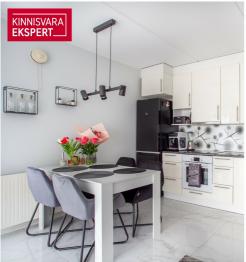

## Additional information

In Hirvela, a three-room apartment with a size of 68.2m2 is for sale, plus a balcony with a size of 7.7m2. The price also includes a separate storage space of 3.4 m2 next to the apartment. The apartment has just been very tastefully renovated. The interior is designed in modern light-white tones. The living room-kitchen is open, the two bedrooms are separate rooms. The spacious hall has a large wardrobe with built-in mirrors.