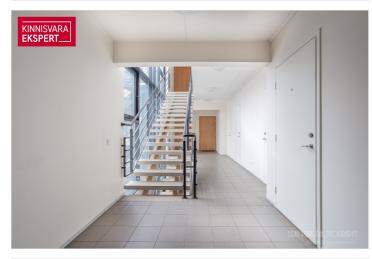

## Additional information

In Hirvela, a three-room apartment with a size of 68.2m2 is for sale, plus a balcony with a size of 7.7m2. The price also includes a separate storage space of 3.4 m2 next to the apartment. The apartment has just been very tastefully renovated. The interior is designed in modern light-white tones. The living room-kitchen is open, the two bedrooms are separate rooms. The spacious hall has a large wardrobe with built-in mirrors.