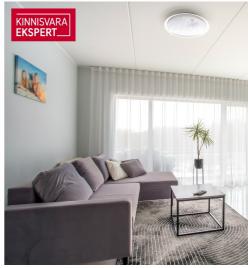

## Additional information

In Hirvela, a three-room apartment with a size of 68.2m2 is for sale, plus a balcony with a size of 7.7m2. The price also includes a separate storage space of 3.4 m2 next to the apartment. The apartment has just been very tastefully renovated. The interior is designed in modern light-white tones. The living room-kitchen is open, the two bedrooms are separate rooms. The spacious hall has a large wardrobe with built-in mirrors.