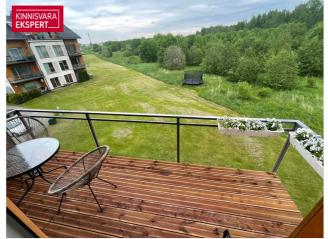

## Additional information

In Hirvela, a three-room apartment with a size of 68.2m2 is for sale, plus a balcony with a size of 7.7m2. The price also includes a separate storage space of 3.4 m2 next to the apartment. The apartment has just been very tastefully renovated. The interior is designed in modern light-white tones. The living room-kitchen is open, the two bedrooms are separate rooms. The spacious hall has a large wardrobe with built-in mirrors.

The balcony offers a soothing view of greenery.

The car parking place is in front of the house.

Hirvela residential area is located approx. 2km from the border of Pärnu. The surroundings are nicely landscaped, street lighting and children's playgrounds have been installed. Sauga Konsum, the municipal center, library, sports hall and Jänesselja kindergarten are within walking distance. Good bus connection to the city. Cyclists can also get to Pärnu along the light traffic road.