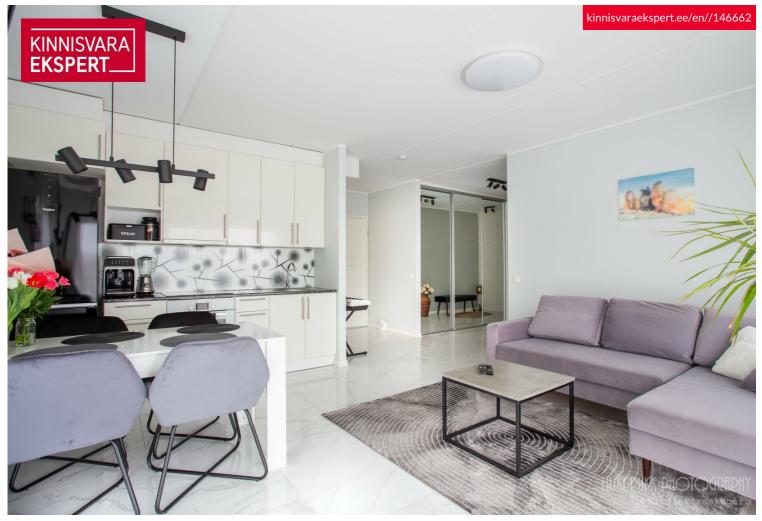

## Additional information

In Hirvela, a three-room apartment with a size of 68.2m2 is for sale, plus a balcony with a size of 7.7m2. The price also includes a separate storage space of 3.4 m2 next to the apartment. The apartment has just been very tastefully renovated. The interior is designed in modern light-white tones. The living room-kitchen is open, the two bedrooms are separate rooms. The spacious hall has a large wardrobe with built-in mirrors.

The balcony offers a soothing view of greenery.

The car parking place is in front of the house.

Hirvela residential area is located approx. 2km from the border of Pärnu. The surroundings are nicely landscaped, street lighting and children's playgrounds have been installed. Sauga Konsum, the municipal center, library, sports hall and Jänesselja kindergarten are within walking distance. Good bus connection to the city. Cyclists can also get to Pärnu along the light traffic road.