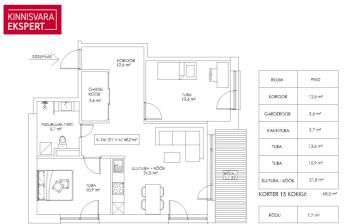

## Additional information

In Hirvela, a three-room apartment with a size of 68.2m2 is for sale, plus a balcony with a size of 7.7m2. The price also includes a separate storage space of 3.4 m2 next to the apartment. The apartment has just been very tastefully renovated. The interior is designed in modern light-white tones. The living room-kitchen is open, the two bedrooms are separate rooms. The spacious hall has a large wardrobe with built-in mirrors.

The balcony offers a soothing view of greenery.

The car parking place is in front of the house.

Hirvela residential area is located approx. 2km from the border of Pärnu. The surroundings are nicely landscaped, street lighting and children's playgrounds have been installed. Sauga Konsum, the municipal center, library, sports hall and Jänesselja kindergarten are within walking distance. Good bus connection to the city. Cyclists can also get to Pärnu along the light traffic road.