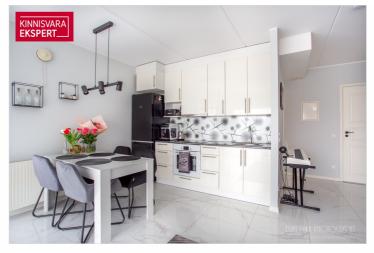

## Additional information

In Hirvela, a three-room apartment with a size of 68.2m2 is for sale, plus a balcony with a size of 7.7m2. The price also includes a separate storage space of 3.4 m2 next to the apartment. The apartment has just been very tastefully renovated. The interior is designed in modern light-white tones. The living room-kitchen is open, the two bedrooms are separate rooms. The spacious hall has a large wardrobe with built-in mirrors.