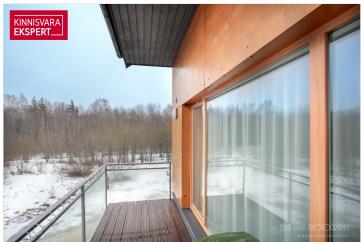

## Additional information

In Hirvela, a three-room apartment with a size of 68.2m2 is for sale, plus a balcony with a size of 7.7m2. The price also includes a separate storage space of 3.4 m2 next to the apartment. The apartment has just been very tastefully renovated. The interior is designed in modern light-white tones. The living room-kitchen is open, the two bedrooms are separate rooms. The spacious hall has a large wardrobe with built-in mirrors.

The balcony offers a soothing view of greenery.

The car parking place is in front of the house.

Hirvela residential area is located approx. 2km from the border of Pärnu. The surroundings are nicely landscaped, street lighting and children's playgrounds have been installed. Sauga Konsum, the municipal center, library, sports hall and Jänesselja kindergarten are within walking distance. Good bus connection to the city. Cyclists can also get to Pärnu along the light traffic road.