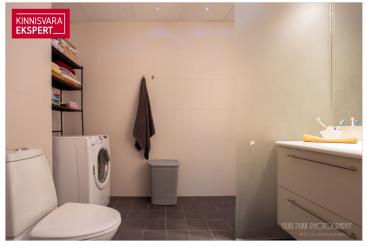

## Additional information

In Hirvela, a three-room apartment with a size of 68.2m2 is for sale, plus a balcony with a size of 7.7m2. The price also includes a separate storage space of 3.4 m2 next to the apartment. The apartment has just been very tastefully renovated. The interior is designed in modern light-white tones. The living room-kitchen is open, the two bedrooms are separate rooms. The spacious hall has a large wardrobe with built-in mirrors.