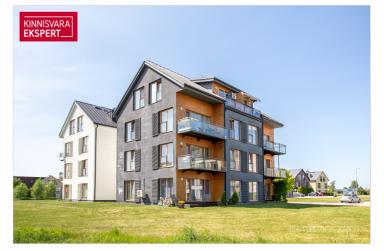

# For sale apartment **HIRVELA 3**

Pärnu maakond, Tori vald, Sauga alevik

Cozy apartment in Hirvela

LEENO ANDRESON

3 3/4 ooms floor

**68.2** m<sup>2</sup> total area 152 000 €

2 228.74 € / m<sup>2</sup>

| ID                            | 146662                 |
|-------------------------------|------------------------|
| Rooms                         | 3                      |
| Total area                    | 68.2 m <sup>2</sup>    |
| Form of ownership             | apartment<br>ownership |
| Condition                     | renovated              |
| Year of construction          | 2007                   |
| Floor                         | 3/4                    |
| <b>Building material</b>      | blocked                |
| Cadastral register<br>number: | 73001:001:0456         |
| Price range                   | <b>152 000</b> €       |
| Price per m2                  | 2 228.74 €             |

## Additional information

In Hirvela, a three-room apartment with a size of 68.2m2 is for sale, plus a balcony with a size of 7.7m2. The price also includes a separate storage space of 3.4 m2 next to the apartment. The apartment has just been very tastefully renovated. The interior is designed in modern light-white tones. The living room-kitchen is open, the two bedrooms are separate rooms. The spacious hall has a large wardrobe with built-in mirrors.