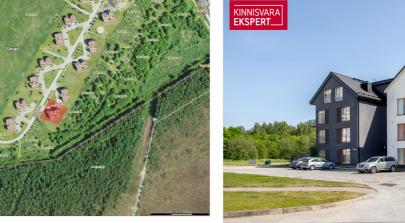

The balcony offers a soothing view of greenery.

The car parking place is in front of the house.

Hirvela residential area is located approx. 2km from the border of Pärnu. The surroundings are nicely landscaped, street lighting and children's playgrounds have been installed. Sauga Konsum, the municipal center, library, sports hall and Jänesselja kindergarten are within walking distance. Good bus connection to the city. Cyclists can also get to Pärnu along the light traffic road.

### Location

**♀**Pärnu maakond, Tori vald, Sauga alevik

KINNISVARA EKSPERT\_\_\_\_ 2.1

4