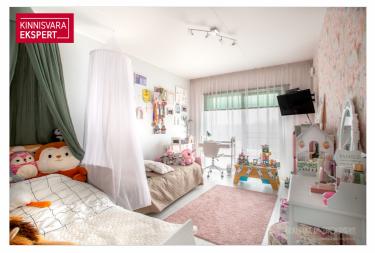

## Additional information

In Hirvela, a three-room apartment with a size of 68.2m2 is for sale, plus a balcony with a size of 7.7m2. The price also includes a separate storage space of 3.4 m2 next to the apartment. The apartment has just been very tastefully renovated. The interior is designed in modern light-white tones. The living room-kitchen is open, the two bedrooms are separate rooms. The spacious hall has a large wardrobe with built-in mirrors.