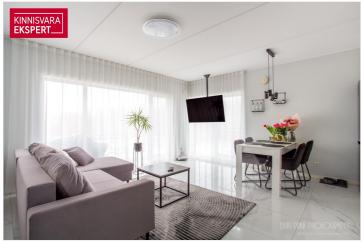

## Additional information

In Hirvela, a three-room apartment with a size of 68.2m2 is for sale, plus a balcony with a size of 7.7m2. The price also includes a separate storage space of 3.4 m2 next to the apartment. The apartment has just been very tastefully renovated. The interior is designed in modern light-white tones. The living room-kitchen is open, the two bedrooms are separate rooms. The spacious hall has a large wardrobe with built-in mirrors.