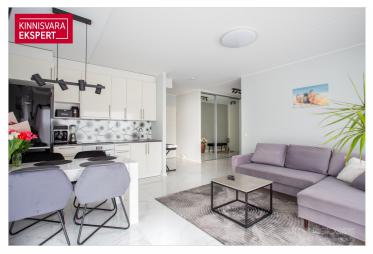

## Additional information

In Hirvela, a three-room apartment with a size of 68.2m2 is for sale, plus a balcony with a size of 7.7m2. The price also includes a separate storage space of 3.4 m2 next to the apartment. The apartment has just been very tastefully renovated. The interior is designed in modern light-white tones. The living room-kitchen is open, the two bedrooms are separate rooms. The spacious hall has a large wardrobe with built-in mirrors.