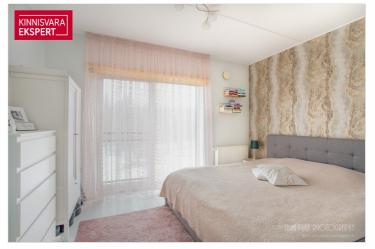

## Additional information

In Hirvela, a three-room apartment with a size of 68.2m2 is for sale, plus a balcony with a size of 7.7m2. The price also includes a separate storage space of 3.4 m2 next to the apartment. The apartment has just been very tastefully renovated. The interior is designed in modern light-white tones. The living room-kitchen is open, the two bedrooms are separate rooms. The spacious hall has a large wardrobe with built-in mirrors.