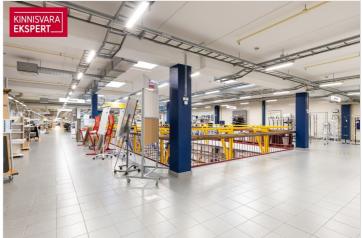

## RETAIL SPACE WITH GOOD VISIBILITY FOR RENT in TALLINN

- excellent visibility
- street access and elevator for second floor
- ceiling height 4.6 m.
- total size of the space 1273 m<sup>2</sup>
- direct access to the warehouse (height 10m)
- large parking area in front of the building