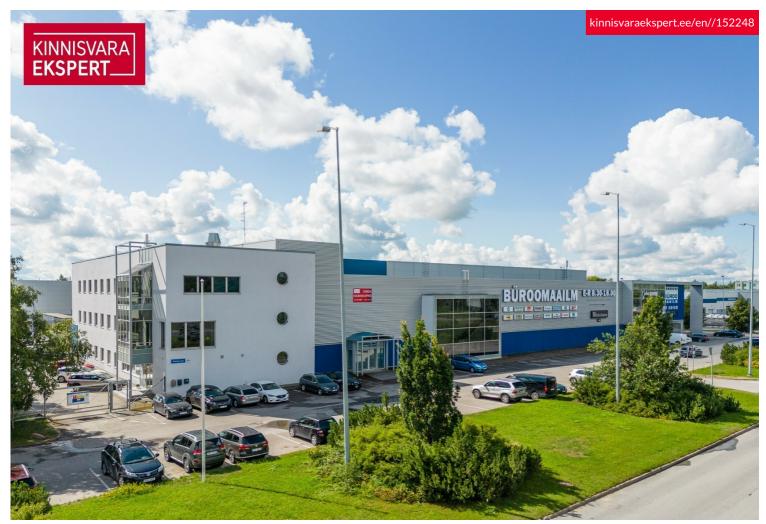

# Rent trade PETERBURI TEE

Harju maakond, Tallinn, Lasnamäe linnaosa

RETAIL SPACE WITH GOOD VISIBILITY FOR RENT in TALLINN

## RETAIL SPACE WITH GOOD VISIBILITY FOR RENT in TALLINN

- excellent visibility
- street access and elevator for second floor
- ceiling height 4.6 m.
- total size of the space 1273 m<sup>2</sup>
- direct access to the warehouse (height 10m)
- large parking area in front of the building