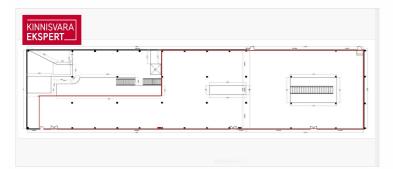

## RETAIL SPACE WITH GOOD VISIBILITY FOR RENT in TALLINN

- excellent visibility
- street access and elevator for second floor
- ceiling height 4.6 m.
- total size of the space 1273 m<sup>2</sup>
- direct access to the warehouse (height 10m)
- large parking area in front of the building