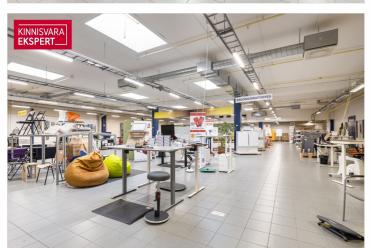

## RETAIL SPACE WITH GOOD VISIBILITY FOR RENT in TALLINN

- excellent visibility
- street access and elevator for second floor
- ceiling height 4.6 m.
- total size of the space 1273 m<sup>2</sup>
- direct access to the warehouse (height 10m)
- large parking area in front of the building