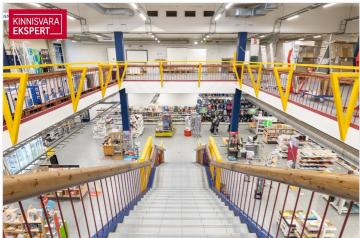

## RETAIL SPACE WITH GOOD VISIBILITY FOR RENT in TALLINN

- excellent visibility
- street access and elevator for second floor
- ceiling height 4.6 m.
- total size of the space 1273 m<sup>2</sup>
- direct access to the warehouse (height 10m)
- large parking area in front of the building