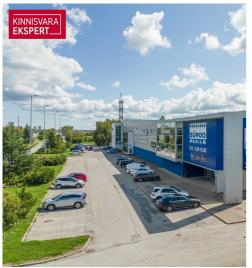

## RETAIL SPACE WITH GOOD VISIBILITY FOR RENT in TALLINN

- excellent visibility
- street access and elevator for second floor
- ceiling height 4.6 m.
- total size of the space 1273 m<sup>2</sup>
- direct access to the warehouse (height 10m)
- large parking area in front of the building