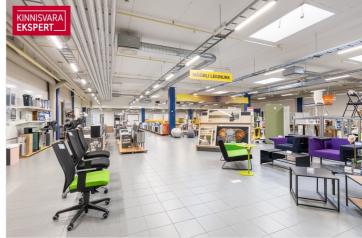

## RETAIL SPACE WITH GOOD VISIBILITY FOR RENT in TALLINN

- excellent visibility
- street access and elevator for second floor
- ceiling height 4.6 m.
- total size of the space 1273 m<sup>2</sup>
- direct access to the warehouse (height 10m)
- large parking area in front of the building