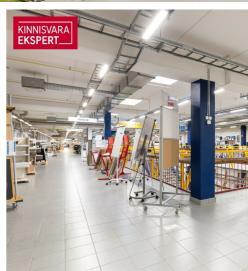

## RETAIL SPACE WITH GOOD VISIBILITY FOR RENT in TALLINN

- excellent visibility
- street access and elevator for second floor
- ceiling height 4.6 m.
- total size of the space 1273 m<sup>2</sup>
- direct access to the warehouse (height 10m)
- large parking area in front of the building