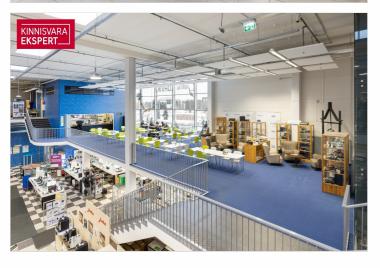

## RETAIL SPACE WITH GOOD VISIBILITY FOR RENT in TALLINN

- excellent visibility
- street access and elevator for second floor
- ceiling height 4.6 m.
- total size of the space 1273 m<sup>2</sup>
- direct access to the warehouse (height 10m)
- large parking area in front of the building