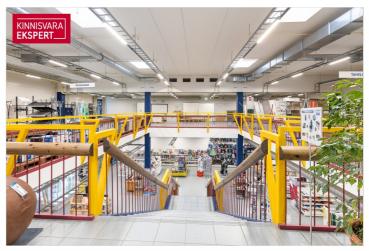

## RETAIL SPACE WITH GOOD VISIBILITY FOR RENT in TALLINN

- excellent visibility
- street access and elevator for second floor
- ceiling height 4.6 m.
- total size of the space 1273 m<sup>2</sup>
- direct access to the warehouse (height 10m)
- large parking area in front of the building