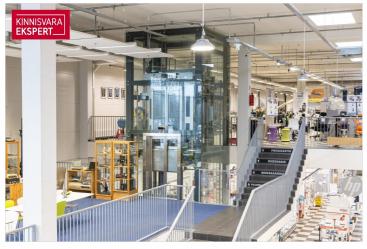

## RETAIL SPACE WITH GOOD VISIBILITY FOR RENT in TALLINN

- excellent visibility
- street access and elevator for second floor
- ceiling height 4.6 m.
- total size of the space 1273 m<sup>2</sup>
- direct access to the warehouse (height 10m)
- large parking area in front of the building