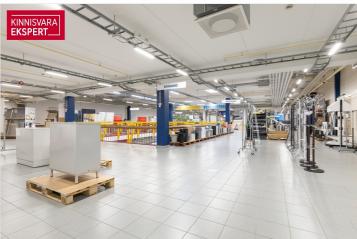

## RETAIL SPACE WITH GOOD VISIBILITY FOR RENT in TALLINN

- excellent visibility
- street access and elevator for second floor
- ceiling height 4.6 m.
- total size of the space 1273 m<sup>2</sup>
- direct access to the warehouse (height 10m)
- large parking area in front of the building