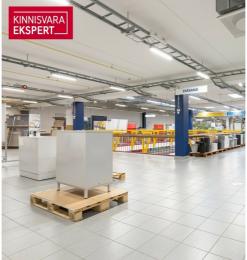

## RETAIL SPACE WITH GOOD VISIBILITY FOR RENT in TALLINN

- excellent visibility
- street access and elevator for second floor
- ceiling height 4.6 m.
- total size of the space 1273 m<sup>2</sup>
- direct access to the warehouse (height 10m)
- large parking area in front of the building