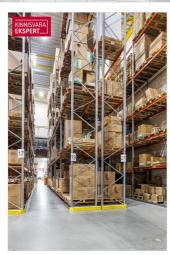

## RETAIL SPACE WITH GOOD VISIBILITY FOR RENT in TALLINN

- excellent visibility
- street access and elevator for second floor
- ceiling height 4.6 m.
- total size of the space 1273 m<sup>2</sup>
- direct access to the warehouse (height 10m)
- large parking area in front of the building