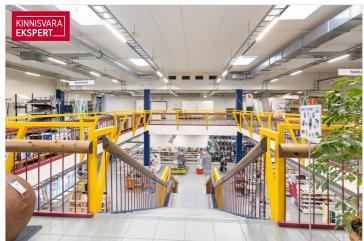

## RETAIL SPACE WITH GOOD VISIBILITY FOR RENT in TALLINN

- excellent visibility
- street access and elevator for second floor
- ceiling height 4.6 m.
- total size of the space 1273 m<sup>2</sup>
- direct access to the warehouse (height 10m)
- large parking area in front of the building