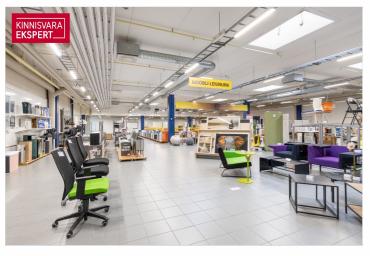

## RETAIL SPACE WITH GOOD VISIBILITY FOR RENT in TALLINN

- excellent visibility
- street access and elevator for second floor
- ceiling height 4.6 m.
- total size of the space 1273 m<sup>2</sup>
- direct access to the warehouse (height 10m)
- large parking area in front of the building