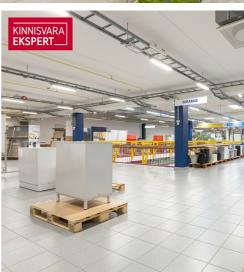

## RETAIL SPACE WITH GOOD VISIBILITY FOR RENT in TALLINN

- excellent visibility
- street access and elevator for second floor
- ceiling height 4.6 m.
- total size of the space 1273 m<sup>2</sup>
- direct access to the warehouse (height 10m)
- large parking area in front of the building