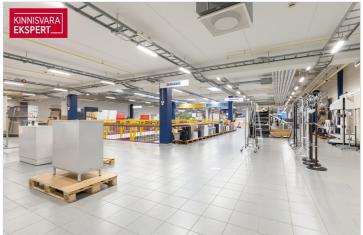

## RETAIL SPACE WITH GOOD VISIBILITY FOR RENT in TALLINN

- excellent visibility
- street access and elevator for second floor
- ceiling height 4.6 m.
- total size of the space 1273 m<sup>2</sup>
- direct access to the warehouse (height 10m)
- large parking area in front of the building