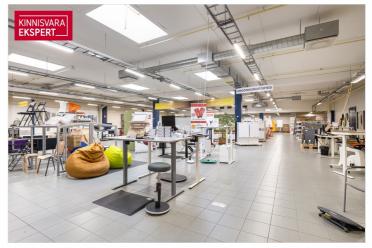

## RETAIL SPACE WITH GOOD VISIBILITY FOR RENT in TALLINN

- excellent visibility
- street access and elevator for second floor
- ceiling height 4.6 m.
- total size of the space 1273 m<sup>2</sup>
- direct access to the warehouse (height 10m)
- large parking area in front of the building