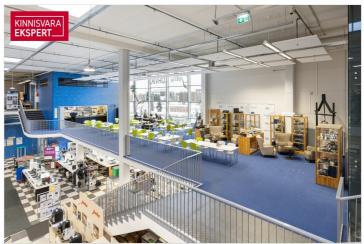

## RETAIL SPACE WITH GOOD VISIBILITY FOR RENT in TALLINN

- excellent visibility
- street access and elevator for second floor
- ceiling height 4.6 m.
- total size of the space 1273 m<sup>2</sup>
- direct access to the warehouse (height 10m)
- large parking area in front of the building