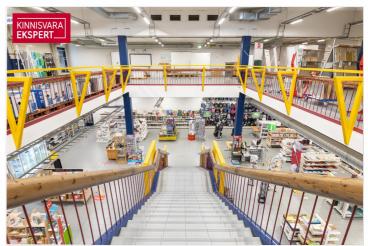

## RETAIL SPACE WITH GOOD VISIBILITY FOR RENT in TALLINN

- excellent visibility
- street access and elevator for second floor
- ceiling height 4.6 m.
- total size of the space 1273 m<sup>2</sup>
- direct access to the warehouse (height 10m)
- large parking area in front of the building