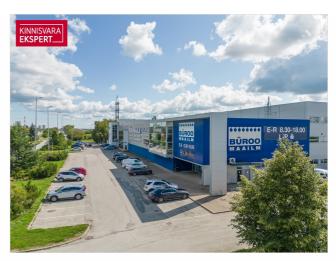

# Rent trade PETERBURI TEE

Harju maakond, Tallinn, Lasnamäe linnaosa

RETAIL SPACE WITH GOOD VISIBILITY FOR RENT in TALLINN

## RETAIL SPACE WITH GOOD VISIBILITY FOR RENT in TALLINN

- excellent visibility
- street access and elevator for second floor
- ceiling height 4.6 m.
- total size of the space 1273 m<sup>2</sup>
- direct access to the warehouse (height 10m)
- large parking area in front of the building

#### Location

♥Harju maakond, Tallinn, Lasnamäe linnaosa