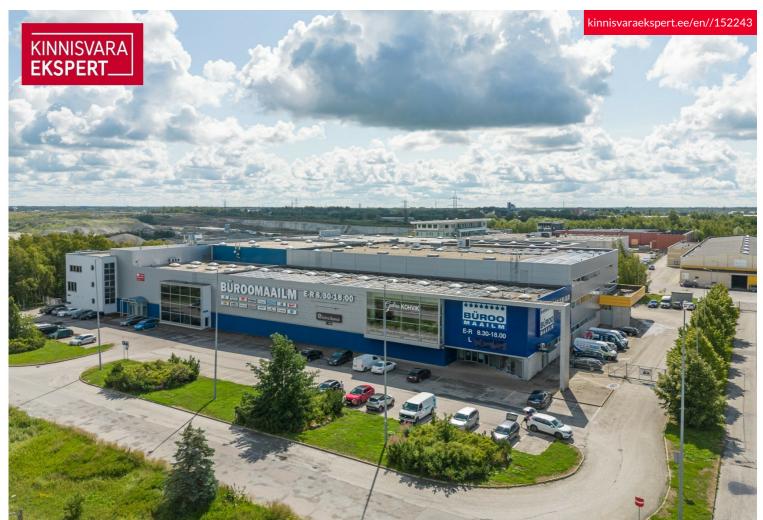

# Rent trade PETERBURI TEE

Harju maakond, Tallinn, Lasnamäe linnaosa

RETAIL SPACE WITH GOOD VISIBILITY FOR RENT in TALLINN

## RETAIL SPACE WITH GOOD VISIBILITY FOR RENT in TALLINN

- excellent visibility
- street access and elevator for second floor
- ceiling height 4.6 m.
- total size of the space 1273 m<sup>2</sup>
- direct access to the warehouse (height 10m)
- large parking area in front of the building