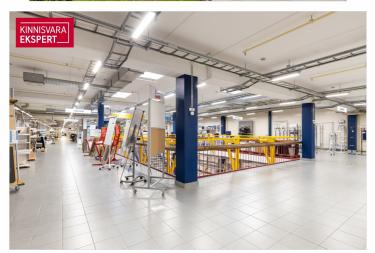

## RETAIL SPACE WITH GOOD VISIBILITY FOR RENT in TALLINN

- excellent visibility
- street access and elevator for second floor
- ceiling height 4.6 m.
- total size of the space 1273 m<sup>2</sup>
- direct access to the warehouse (height 10m)
- large parking area in front of the building