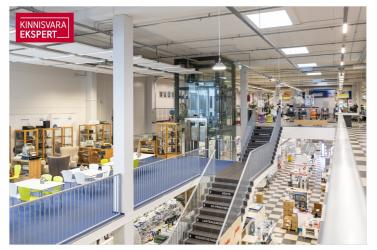

## RETAIL SPACE WITH GOOD VISIBILITY FOR RENT in TALLINN

- excellent visibility
- street access and elevator for second floor
- ceiling height 4.6 m.
- total size of the space 1273 m<sup>2</sup>
- direct access to the warehouse (height 10m)
- large parking area in front of the building