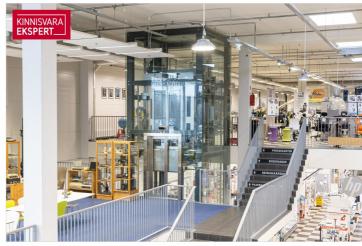

## RETAIL SPACE WITH GOOD VISIBILITY FOR RENT in TALLINN

- excellent visibility
- street access and elevator for second floor
- ceiling height 4.6 m.
- total size of the space 1273 m<sup>2</sup>
- direct access to the warehouse (height 10m)
- large parking area in front of the building