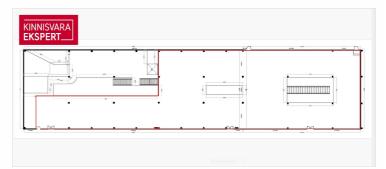

# **KATRIN KURM**

D+3725026897

**\**+3726264250

■ katrin.kurm@kinnisvaraekspert.ee

| ID                   | 152243     |
|----------------------|------------|
| Ruume                | 1          |
| Total area           | $300  m^2$ |
| Form of ownership    | immovable  |
| Condition            | completed  |
| Year of construction | 2001       |
| Floor                | 2/2        |
| Building material    | monolithic |

## RETAIL SPACE WITH GOOD VISIBILITY FOR RENT in TALLINN

- excellent visibility
- street access and elevator for second floor
- ceiling height 4.6 m.
- total size of the space 1273 m<sup>2</sup>
- direct access to the warehouse (height 10m)
- large parking area in front of the building