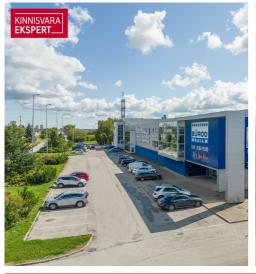

## RETAIL SPACE WITH GOOD VISIBILITY FOR RENT in TALLINN

- excellent visibility
- street access and elevator for second floor
- ceiling height 4.6 m.
- total size of the space 1273 m<sup>2</sup>
- direct access to the warehouse (height 10m)
- large parking area in front of the building