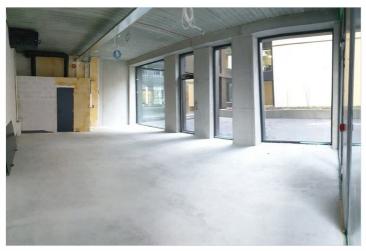

#### OFFICE SPACE

The offered space of 72m<sup>2</sup> is located on the 1st floor of the building, the windows of which open onto Tatari street. The space has two entrances.

The room has a spacious layout and the wall surfaces are radiator-free. The rooms are available 24 hours a day.

Air heating and water floor heating are used as heating solutions.

Finishing touches according to the standard package by the owner is in the rental price.