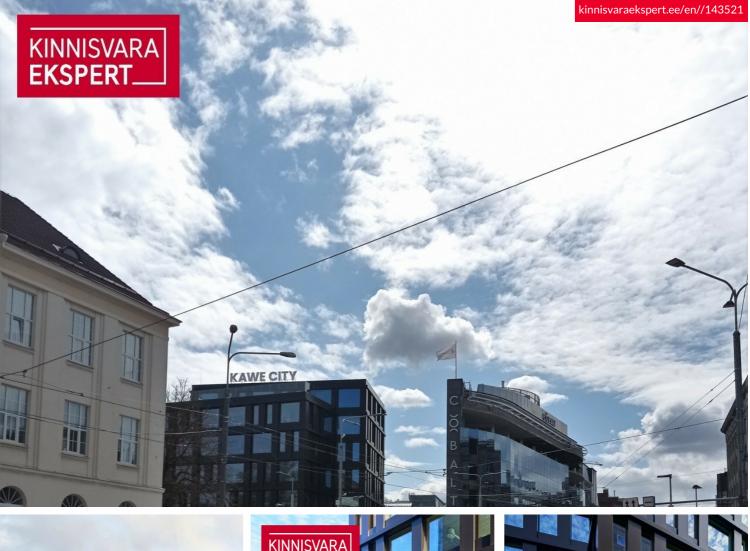

# Rent bureau ESTONIA PST 19

PHarju maakond, Tallinn, Kesklinna linnaosa

Modern commercial space for rent at Kawe City!

# Additional information

A new office building has been completed in the heart of Tallinn by the Freedom Square - Kawe City!

### BUILDING

Office building with outstanding architecture reflecting the modern present. At the same time, the facade of the environmentally valuable house created by the architect Ernst Kühnert has been preserved as one part.