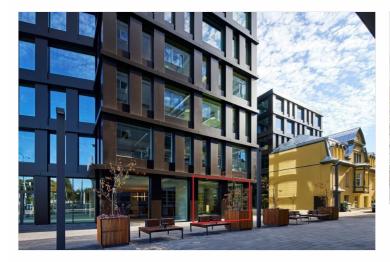

# Rent bureau ESTONIA PST 19

PHarju maakond, Tallinn, Kesklinna linnaosa

Modern commercial space for rent at Kawe City!

# Additional information

A new office building has been completed in the heart of Tallinn by the Freedom Square - Kawe City!

### BUILDING

Office building with outstanding architecture reflecting the modern present. At the same time, the facade of the environmentally valuable house created by the architect Ernst Kühnert has been preserved as one part.

Town hall square, Solaris center and Vabadus väljak bus and tram stops are just a few minutes walk away.