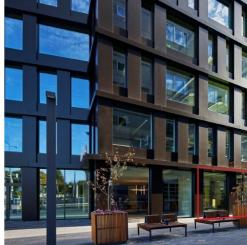

#### OFFICE SPACE

The offered space of 72m<sup>2</sup> is located on the 1st floor of the building, the windows of which open onto Tatari street. The space has two entrances.

The room has a spacious layout and the wall surfaces are radiator-free. The rooms are available 24 hours a day.

Air heating and water floor heating are used as heating solutions.

Finishing touches according to the standard package by the owner is in the rental price.