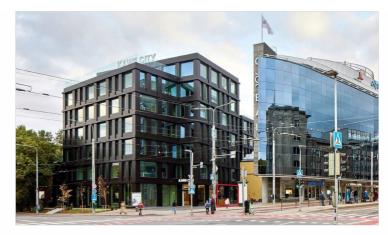

# Additional information

A new office building has been completed in the heart of Tallinn by the Freedom Square - Kawe City!

### BUILDING

Office building with outstanding architecture reflecting the modern present. At the same time, the facade of the environmentally valuable house created by the architect Ernst Kühnert has been preserved as one part.