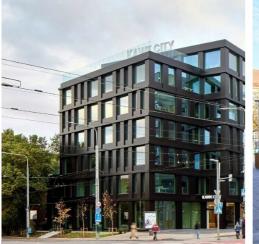

# Additional information

A new office building has been completed in the heart of Tallinn by the Freedom Square - Kawe City!

### BUILDING

Office building with outstanding architecture reflecting the modern present. At the same time, the facade of the environmentally valuable house created by the architect Ernst Kühnert has been preserved as one part.

#### OFFICE SPACE

The offered space of 72m<sup>2</sup> is located on the 1st floor of the building, the windows of which open onto Tatari street. The space has two entrances.

The room has a spacious layout and the wall surfaces are radiator-free. The rooms are available 24 hours a day.