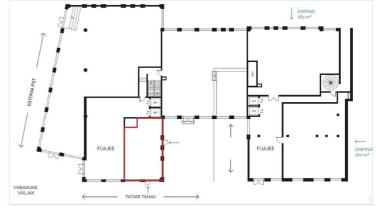

#### OFFICE SPACE

The offered space of 72m<sup>2</sup> is located on the 1st floor of the building, the windows of which open onto Tatari street. The space has two entrances.

The room has a spacious layout and the wall surfaces are radiator-free. The rooms are available 24 hours a day.