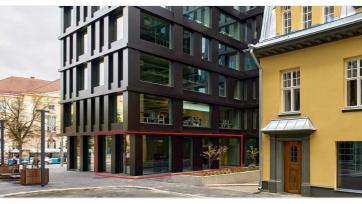

### BUILDING

Office building with outstanding architecture reflecting the modern present. At the same time, the facade of the environmentally valuable house created by the architect Ernst Kühnert has been preserved as one part.

#### OFFICE SPACE

The offered space of 72m<sup>2</sup> is located on the 1st floor of the building, the windows of which open onto Tatari street. The space has two entrances.

The room has a spacious layout and the wall surfaces are radiator-free. The rooms are available 24 hours a day.