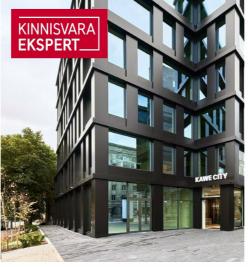

#### Additional information

A new office building has been completed in the heart of Tallinn by the Freedom Square - Kawe City!

#### **BUILDING**

Office building with outstanding architecture reflecting the modern present. At the same time, the facade of the environmentally valuable house created by the architect Ernst Kühnert has been preserved as one part.