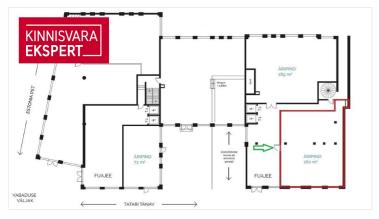

#### **OFFICE SPACE**

The offered space of 160.6m<sup>2</sup> is located on the 1st floor in the building with preserved environmental value, the windows of which open onto Tatari street.

Entrance to the surface is from the lobby of the building.

The room has a spacious layout and the wall surfaces are radiator-free. The rooms are available 24 hours a day.

Air heating and water floor heating are used as heating solutions.