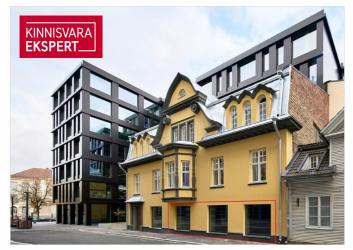

#### **BUILDING**

Office building with outstanding architecture reflecting the modern present. At the same time, the facade of the environmentally valuable house created by the architect Ernst Kühnert has been preserved as one part.

#### **OFFICE SPACE**

The offered space of 160.6m<sup>2</sup> is located on the 1st floor in the building with preserved environmental value, the windows of which open onto Tatari street.

Entrance to the surface is from the lobby of the building.