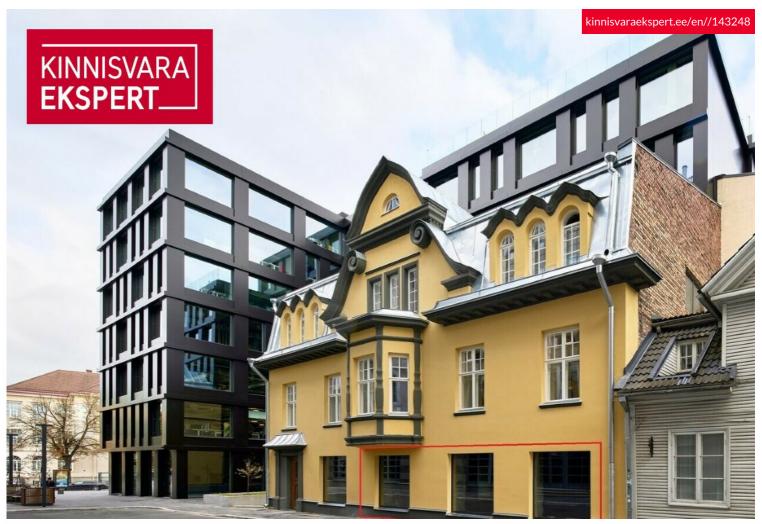

# Rent bureau **ESTONIA PST 19**

Harju maakond, Tallinn, Kesklinna linnaosa

Modern commercial space for rent at Kawe City!

#### **BUILDING**

Office building with outstanding architecture reflecting the modern present. At the same time, the facade of the environmentally valuable house created by the architect Ernst Kühnert has been preserved as one part.

#### **OFFICE SPACE**

The offered space of 160.6m<sup>2</sup> is located on the 1st floor in the building with preserved environmental value, the windows of which open onto Tatari street.

Entrance to the surface is from the lobby of the building.