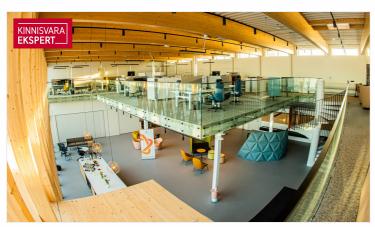

# Rent trade KANGRU TEE 17

Harju maakond, Kiili vald, Kangru alevik

ÜÜRILE ANDA KAUBANDUS-TEENINDUSPIND KURNAS

## Additional data

alarm, electricity, furniture change possibility, industrual electricity, shower, ventilation, water, video cameras, closed courtyard, separate entrance, high ceilings, fenced territory, ancillary building, city transport, local gas heating