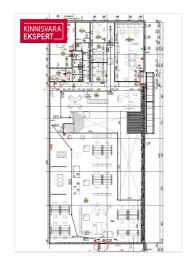

# **KATRIN KURM**

D+3725026897

**\**+3726264250

**■** katrin.kurm@kinnisvaraekspert.ee

| ID                         | 151603         |
|----------------------------|----------------|
| Total area                 | $935  m^2$     |
| Form of ownership          | immovable      |
| Condition                  | new building   |
| Year of construction       | 2021           |
| Floor                      | 1/2            |
| Building material          | monolithic     |
| Cadastral register number: | 30401:001:2686 |

## Additional data

alarm, electricity, furniture change possibility, industrual electricity, shower, ventilation, water, video cameras, closed courtyard, separate entrance, high ceilings, fenced territory, ancillary building, city transport, local gas heating