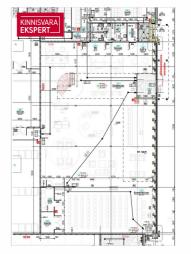

# **KATRIN KURM**

D+3725026897

**\**+3726264250

**■** katrin.kurm@kinnisvaraekspert.ee

| ID                         | 151603         |
|----------------------------|----------------|
| Total area                 | $935  m^2$     |
| Form of ownership          | immovable      |
| Condition                  | new building   |
| Year of construction       | 2021           |
| Floor                      | 1/2            |
| Building material          | monolithic     |
| Cadastral register number: | 30401:001:2686 |

## Additional data

alarm, electricity, furniture change possibility, industrual electricity, shower, ventilation, water, video cameras, closed courtyard, separate entrance, high ceilings, fenced territory, ancillary building, city transport, local gas heating