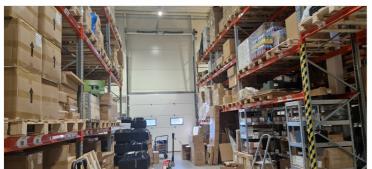

# Rent warehouse KANGRU TEE 17

Harju maakond, Kiili vald, Kangru alevik

HEA HIND JA PAINDLIKUD ÜÜRITINGIMUSED!

# **KATRIN KURM**

□+3725026897 **८**+3726264250

■ katrin.kurm@kinnisvaraekspert.ee

| ID                         | 151593               |
|----------------------------|----------------------|
| Total area                 | 354.5 m <sup>2</sup> |
| Form of ownership          | immovable            |
| Condition                  | new building         |
| Year of construction       | 2021                 |
| Floor                      | 1/1                  |
| Building material          | monolithic           |
| Cadastral register number: | 30401:001:2686       |

## Additional data

alarm, electricity, furniture change possibility, industrual electricity, shower, ventilation, water, video cameras, closed courtyard, separate entrance, high ceilings, fenced territory, ancillary building, city transport, local gas heating