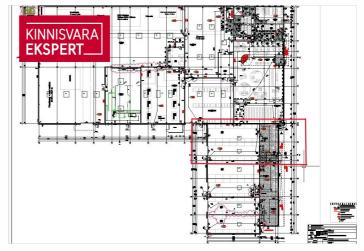

# **KATRIN KURM**

□+3725026897 **८**+3726264250

■ katrin.kurm@kinnisvaraekspert.ee

| ID                         | 151593               |
|----------------------------|----------------------|
| Total area                 | 354.5 m <sup>2</sup> |
| Form of ownership          | immovable            |
| Condition                  | new building         |
| Year of construction       | 2021                 |
| Floor                      | 1/1                  |
| Building material          | monolithic           |
| Cadastral register number: | 30401:001:2686       |