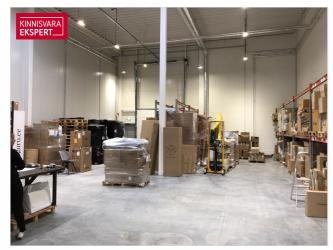

# Rent warehouse KANGRU TEE 17

Harju maakond, Kiili vald, Kangru alevik

HEA HIND JA PAINDLIKUD ÜÜRITINGIMUSED!

# **KATRIN KURM**

□+3725026897 **८**+3726264250

■ katrin.kurm@kinnisvaraekspert.ee

| ID                         | 151593               |
|----------------------------|----------------------|
| Total area                 | 354.5 m <sup>2</sup> |
| Form of ownership          | immovable            |
| Condition                  | new building         |
| Year of construction       | 2021                 |
| Floor                      | 1/1                  |
| Building material          | monolithic           |
| Cadastral register number: | 30401:001:2686       |

## Additional data

alarm, electricity, furniture change possibility, industrual electricity, shower, ventilation, water, video cameras, closed courtyard, separate entrance, high ceilings, fenced territory, ancillary building, city transport, local gas heating