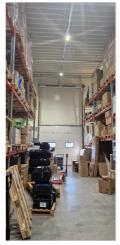

# Rent warehouse KANGRU TEE 17

Harju maakond, Kiili vald, Kangru alevik

HEA HIND JA PAINDLIKUD ÜÜRITINGIMUSED!

# **KATRIN KURM**

□+3725026897 **८**+3726264250

■ katrin.kurm@kinnisvaraekspert.ee

| ID                         | 151593               |
|----------------------------|----------------------|
| Total area                 | 354.5 m <sup>2</sup> |
| Form of ownership          | immovable            |
| Condition                  | new building         |
| Year of construction       | 2021                 |
| Floor                      | 1/1                  |
| Building material          | monolithic           |
| Cadastral register number: | 30401:001:2686       |

## Additional data

alarm, electricity, furniture change possibility, industrual electricity, shower, ventilation, water, video cameras, closed courtyard, separate entrance, high ceilings, fenced territory, ancillary building, city transport, local gas heating