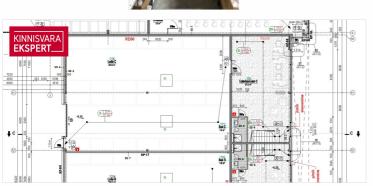

# **KATRIN KURM**

□+3725026897 **८**+3726264250

■ katrin.kurm@kinnisvaraekspert.ee

| ID                         | 151593               |
|----------------------------|----------------------|
| Total area                 | 354.5 m <sup>2</sup> |
| Form of ownership          | immovable            |
| Condition                  | new building         |
| Year of construction       | 2021                 |
| Floor                      | 1/1                  |
| Building material          | monolithic           |
| Cadastral register number: | 30401:001:2686       |