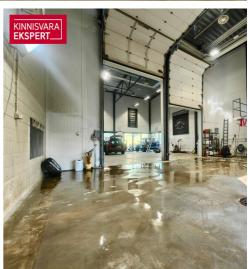

# Rent trade ARTELLI TN 19

Harju maakond, Tallinn, Kristiine linnaosa

TARGA MAJA LAHENDUSEGA 211,7 m2 ÄRIPIND KRISTIINES!

## Additional data

alarm, air conditioner, industrual electricity, internet, shower, video cameras, separate entrance, central water, city transport, shop window, street entrance, central heating