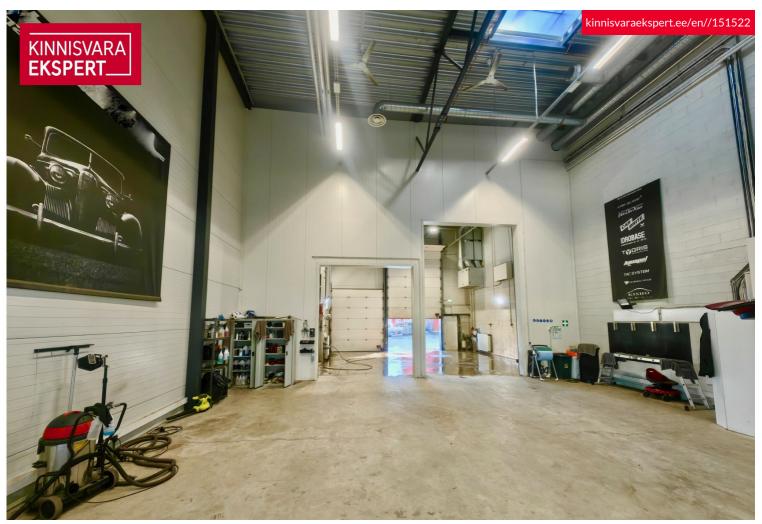

# Rent trade ARTELLI TN 19

Harju maakond, Tallinn, Kristiine linnaosa

TARGA MAJA LAHENDUSEGA 211,7 m2 ÄRIPIND KRISTIINES!

## Additional data

alarm, air conditioner, industrual electricity, internet, shower, video cameras, separate entrance, central water, city transport, shop window, street entrance, central heating