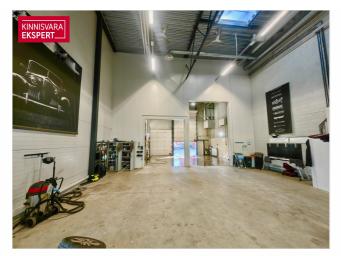

# Rent trade ARTELLI TN 19

Harju maakond, Tallinn, Kristiine linnaosa

TARGA MAJA LAHENDUSEGA 211,7 m2 ÄRIPIND KRISTIINES!

## Additional data

alarm, air conditioner, industrual electricity, internet, shower, video cameras, separate entrance, central water, city transport, shop window, street entrance, central heating