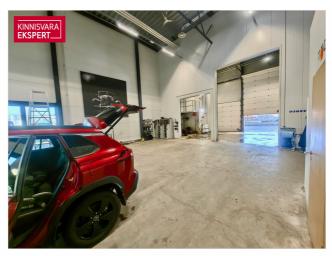

# Rent trade ARTELLI TN 19

Harju maakond, Tallinn, Kristiine linnaosa

TARGA MAJA LAHENDUSEGA 211,7 m2 ÄRIPIND KRISTIINES!

# **ARGO VÕRK**

1 +37253433255

**\**+3726264250

| ID                         | 151522               |
|----------------------------|----------------------|
| Ruume                      | 1                    |
| Total area                 | 211.7 m <sup>2</sup> |
| Form of ownership          | immovable            |
| Condition                  | new building         |
| Year of construction       | 2019                 |
| Floor                      | 1/2                  |
| Building material          | panel                |
| Cadastral register number: | 78401:101:1369       |

## Additional data

alarm, air conditioner, industrual electricity, internet, shower, video cameras, separate entrance, central water, city transport, shop window, street entrance, central heating