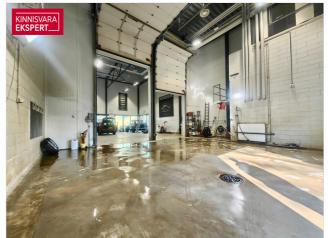

# Rent trade ARTELLI TN 19

Harju maakond, Tallinn, Kristiine linnaosa

TARGA MAJA LAHENDUSEGA 211,7 m2 ÄRIPIND KRISTIINES!

# **ARGO VÕRK**

1 +37253433255

**\**+3726264250

| ID                         | 151522               |
|----------------------------|----------------------|
| Ruume                      | 1                    |
| Total area                 | 211.7 m <sup>2</sup> |
| Form of ownership          | immovable            |
| Condition                  | new building         |
| Year of construction       | 2019                 |
| Floor                      | 1/2                  |
| Building material          | panel                |
| Cadastral register number: | 78401:101:1369       |

## Additional data

alarm, air conditioner, industrual electricity, internet, shower, video cameras, separate entrance, central water, city transport, shop window, street entrance, central heating