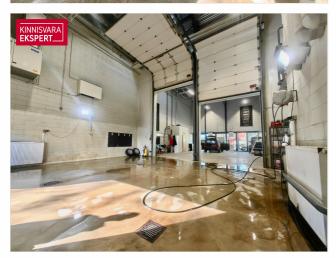

# Rent trade ARTELLI TN 19

Harju maakond, Tallinn, Kristiine linnaosa

TARGA MAJA LAHENDUSEGA 211,7 m2 ÄRIPIND KRISTIINES!

## Additional data

alarm, air conditioner, industrual electricity, internet, shower, video cameras, separate entrance, central water, city transport, shop window, street entrance, central heating