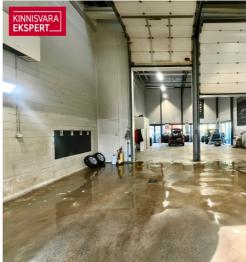

# Rent trade ARTELLI TN 19

Harju maakond, Tallinn, Kristiine linnaosa

TARGA MAJA LAHENDUSEGA 211,7 m2 ÄRIPIND KRISTIINES!

## Additional data

alarm, air conditioner, industrual electricity, internet, shower, video cameras, separate entrance, central water, city transport, shop window, street entrance, central heating