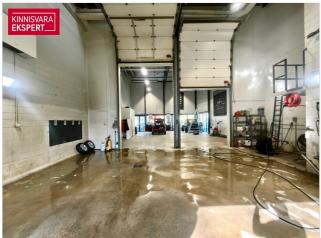

# Rent trade ARTELLI TN 19

Harju maakond, Tallinn, Kristiine linnaosa

TARGA MAJA LAHENDUSEGA 211,7 m2 ÄRIPIND KRISTIINES!

## Additional data

alarm, air conditioner, industrual electricity, internet, shower, video cameras, separate entrance, central water, city transport, shop window, street entrance, central heating