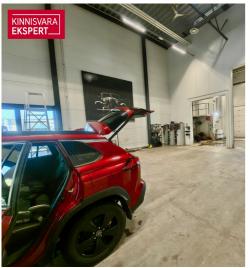

# Rent trade ARTELLI TN 19

Harju maakond, Tallinn, Kristiine linnaosa

TARGA MAJA LAHENDUSEGA 211,7 m2 ÄRIPIND KRISTIINES!

## Additional data

alarm, air conditioner, industrual electricity, internet, shower, video cameras, separate entrance, central water, city transport, shop window, street entrance, central heating