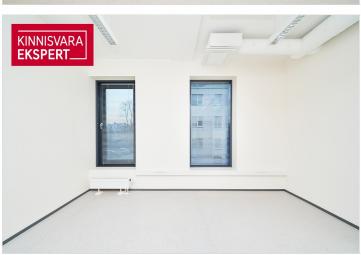

### Additional information

For rent 101.3m2 office space with a cabinet system in the newest C-building of the Flora business district, right next to Kristiine Centre!

The rentable space has 3 offices, 2 of which are equipped with a sink, an open kitchenette and a disabled toilet. The layout of the commercial space is included in the gallery. This commercial space is also very suitable for offering medical or beauty services, or as a traditional office if a cabinet system is preferred.