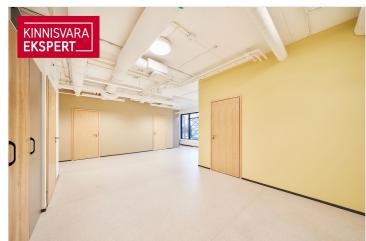

### Additional information

For rent 101.3m2 office space with a cabinet system in the newest C-building of the Flora business district, right next to Kristiine Centre!

The rentable space has 3 offices, 2 of which are equipped with a sink, an open kitchenette and a disabled toilet. The layout of the commercial space is included in the gallery. This commercial space is also very suitable for offering medical or beauty services, or as a traditional office if a cabinet system is preferred.

The commercial space is equipped with modern technological solutions and communications. The building has electronic security.

Guests of Flora Maja have free parking on the property for up to 30 minutes if they register at the parking interface.