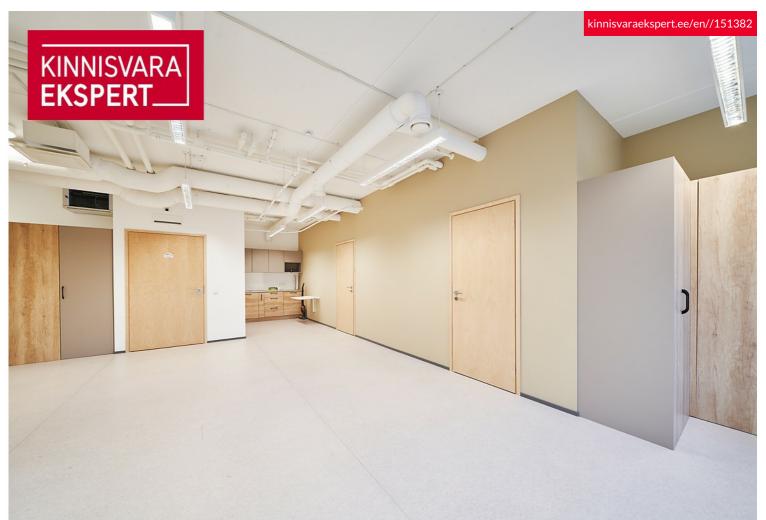

### Additional information

For rent 101.3m2 office space with a cabinet system in the newest C-building of the Flora business district, right next to Kristiine Centre!

The rentable space has 3 offices, 2 of which are equipped with a sink, an open kitchenette and a disabled toilet. The layout of the commercial space is included in the gallery. This commercial space is also very suitable for offering medical or beauty services, or as a traditional office if a cabinet system is preferred.

The commercial space is equipped with modern technological solutions and communications. The building has electronic security.

Guests of Flora Maja have free parking on the property for up to 30 minutes if they register at the parking interface.