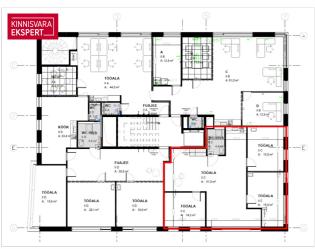

### Additional information

For rent 101.3m2 office space with a cabinet system in the newest C-building of the Flora business district, right next to Kristiine Centre!

The rentable space has 3 offices, 2 of which are equipped with a sink, an open kitchenette and a disabled toilet. The layout of the commercial space is included in the gallery. This commercial space is also very suitable for offering medical or beauty services, or as a traditional office if a cabinet system is preferred.