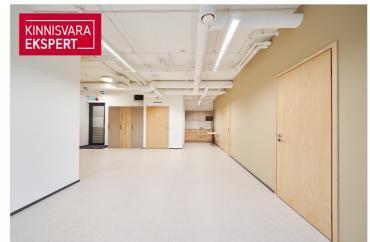

### Additional information

For rent 101.3m2 office space with a cabinet system in the newest C-building of the Flora business district, right next to Kristiine Centre!

The rentable space has 3 offices, 2 of which are equipped with a sink, an open kitchenette and a disabled toilet. The layout of the commercial space is included in the gallery. This commercial space is also very suitable for offering medical or beauty services, or as a traditional office if a cabinet system is preferred.

The commercial space is equipped with modern technological solutions and communications. The building has electronic security.

Guests of Flora Maja have free parking on the property for up to 30 minutes if they register at the parking interface.