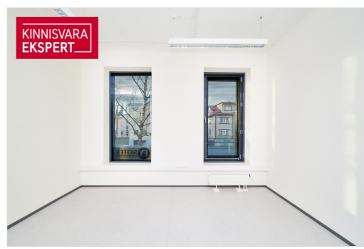

### Additional information

For rent 101.3m2 office space with a cabinet system in the newest C-building of the Flora business district, right next to Kristiine Centre!

The rentable space has 3 offices, 2 of which are equipped with a sink, an open kitchenette and a disabled toilet. The layout of the commercial space is included in the gallery. This commercial space is also very suitable for offering medical or beauty services, or as a traditional office if a cabinet system is preferred.