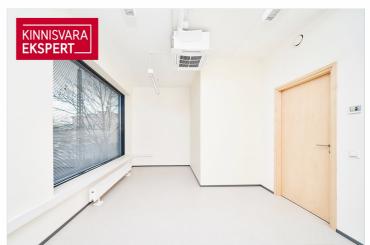

### Additional information

For rent 101.3m2 office space with a cabinet system in the newest C-building of the Flora business district, right next to Kristiine Centre!

The rentable space has 3 offices, 2 of which are equipped with a sink, an open kitchenette and a disabled toilet. The layout of the commercial space is included in the gallery. This commercial space is also very suitable for offering medical or beauty services, or as a traditional office if a cabinet system is preferred.