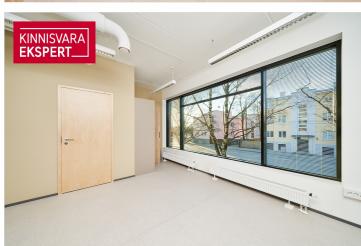

# Rent bureau TULIKA TN 19C

Harju maakond, Tallinn, Kristiine linnaosa

3 KABINETIGA 101,3M2 ÄRIPIND KRISTIINES!

### Additional information

For rent 101.3m2 office space with a cabinet system in the newest C-building of the Flora business district, right next to Kristiine Centre!

The rentable space has 3 offices, 2 of which are equipped with a sink, an open kitchenette and a disabled toilet. The layout of the commercial space is included in the gallery. This commercial space is also very suitable for offering medical or beauty services, or as a traditional office if a cabinet system is preferred.