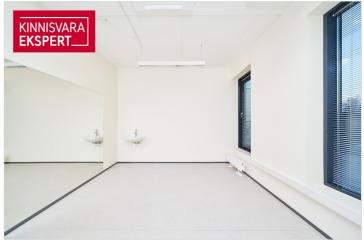

### Additional information

For rent 101.3m2 office space with a cabinet system in the newest C-building of the Flora business district, right next to Kristiine Centre!

The rentable space has 3 offices, 2 of which are equipped with a sink, an open kitchenette and a disabled toilet. The layout of the commercial space is included in the gallery. This commercial space is also very suitable for offering medical or beauty services, or as a traditional office if a cabinet system is preferred.