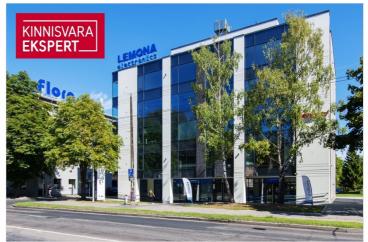

### Additional information

For rent 101.3m2 office space with a cabinet system in the newest C-building of the Flora business district, right next to Kristiine Centre!

The rentable space has 3 offices, 2 of which are equipped with a sink, an open kitchenette and a disabled toilet. The layout of the commercial space is included in the gallery. This commercial space is also very suitable for offering medical or beauty services, or as a traditional office if a cabinet system is preferred.

The commercial space is equipped with modern technological solutions and communications. The building has electronic security.

Guests of Flora Maja have free parking on the property for up to 30 minutes if they register at the parking interface.