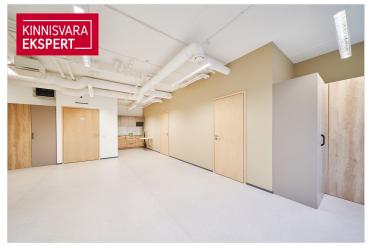

### Additional information

For rent 101.3m2 office space with a cabinet system in the newest C-building of the Flora business district, right next to Kristiine Centre!

The rentable space has 3 offices, 2 of which are equipped with a sink, an open kitchenette and a disabled toilet. The layout of the commercial space is included in the gallery. This commercial space is also very suitable for offering medical or beauty services, or as a traditional office if a cabinet system is preferred.

The commercial space is equipped with modern technological solutions and communications. The building has electronic security.

Guests of Flora Maja have free parking on the property for up to 30 minutes if they register at the parking interface.