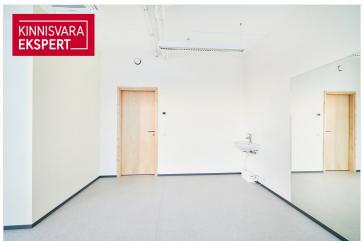

### Additional information

For rent 101.3m2 office space with a cabinet system in the newest C-building of the Flora business district, right next to Kristiine Centre!

The rentable space has 3 offices, 2 of which are equipped with a sink, an open kitchenette and a disabled toilet. The layout of the commercial space is included in the gallery. This commercial space is also very suitable for offering medical or beauty services, or as a traditional office if a cabinet system is preferred.