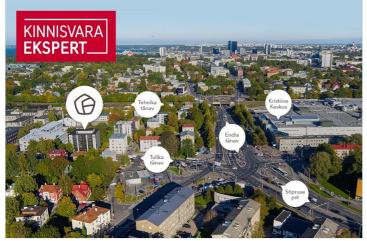

The Tulika Street 19 C building is a few minutes' drive from the city center. Freedom Square is 1.5 km away.

Several bus and trolley stops are located 100-200m from the building, which guarantees good access for pedestrians.

There are many places to eat near Flora Maja, including Kristiine Keskus, which is just a few minutes' walk away.

Additional costs, a deposit payable upon signing the contract, and VAT are added to the rental price.

Flora Maja is located next to the busy Kristiine traffic junction. That is why Flora Maja has always beer popular among companies needing office, service, and retail space.

Location advantages:

- Easily accessible to the city center and other parts of the city.
- Many services in the vicinity.
- Convenient access by bus, trolleybus and train.
- Parking in the courtyard of the business district.

# Location

**Q**Harju maakond, Tallinn, Kristiine linnaosa