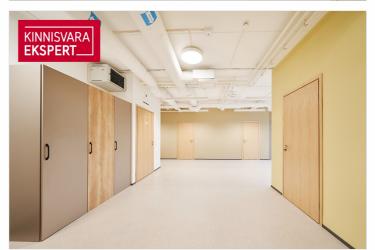

### Additional information

For rent 101.3m2 office space with a cabinet system in the newest C-building of the Flora business district, right next to Kristiine Centre!

The rentable space has 3 offices, 2 of which are equipped with a sink, an open kitchenette and a disabled toilet. The layout of the commercial space is included in the gallery. This commercial space is also very suitable for offering medical or beauty services, or as a traditional office if a cabinet system is preferred.

The commercial space is equipped with modern technological solutions and communications. The building has electronic security.

Guests of Flora Maja have free parking on the property for up to 30 minutes if they register at the parking interface.