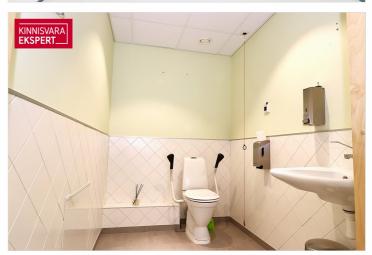

### Additional information

For rent 101.3m2 office space with a cabinet system in the newest C-building of the Flora business district, right next to Kristiine Centre!

The rentable space has 3 offices, 2 of which are equipped with a sink, an open kitchenette and a disabled toilet. The layout of the commercial space is included in the gallery. This commercial space is also very suitable for offering medical or beauty services, or as a traditional office if a cabinet system is preferred.