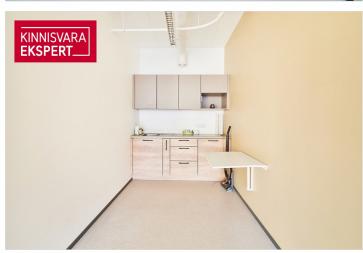

### Additional information

For rent 101.3m2 office space with a cabinet system in the newest C-building of the Flora business district, right next to Kristiine Centre!

The rentable space has 3 offices, 2 of which are equipped with a sink, an open kitchenette and a disabled toilet. The layout of the commercial space is included in the gallery. This commercial space is also very suitable for offering medical or beauty services, or as a traditional office if a cabinet system is preferred.