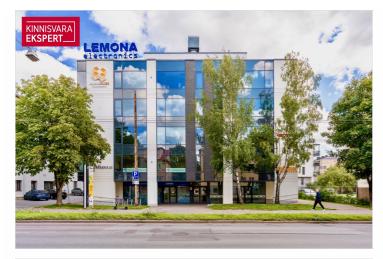

# Rent bureau TULIKA TN 19C

Harju maakond, Tallinn, Kristiine linnaosa

3 KABINETIGA 101,3M2 ÄRIPIND KRISTIINES!

### Additional information

For rent 101.3m2 office space with a cabinet system in the newest C-building of the Flora business district, right next to Kristiine Centre!

The rentable space has 3 offices, 2 of which are equipped with a sink, an open kitchenette and a disabled toilet. The layout of the commercial space is included in the gallery. This commercial space is also very suitable for offering medical or beauty services, or as a traditional office if a cabinet system is preferred.

This offer is free of commission for you!

You are welcome to view the premises!

A business district with a dignified history and good aura

Flora Maja is a business district with a long history and good aura. In 2018, the historic factory buildings A and B got a new dignified neighbor, building C, where this office space is located.