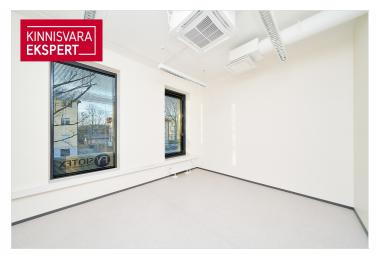

# Rent bureau TULIKA TN 19C

Harju maakond, Tallinn, Kristiine linnaosa

3 KABINETIGA 101,3M2 ÄRIPIND KRISTIINES!

### Additional information

For rent 101.3m2 office space with a cabinet system in the newest C-building of the Flora business district, right next to Kristiine Centre!

The rentable space has 3 offices, 2 of which are equipped with a sink, an open kitchenette and a disabled toilet. The layout of the commercial space is included in the gallery. This commercial space is also very suitable for offering medical or beauty services, or as a traditional office if a cabinet system is preferred.