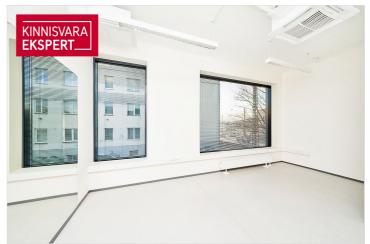

# Rent bureau TULIKA TN 19C

Harju maakond, Tallinn, Kristiine linnaosa

3 KABINETIGA 101,3M2 ÄRIPIND KRISTIINES!

### Additional information

For rent 101.3m2 office space with a cabinet system in the newest C-building of the Flora business district, right next to Kristiine Centre!

The rentable space has 3 offices, 2 of which are equipped with a sink, an open kitchenette and a disabled toilet. The layout of the commercial space is included in the gallery. This commercial space is also very suitable for offering medical or beauty services, or as a traditional office if a cabinet system is preferred.