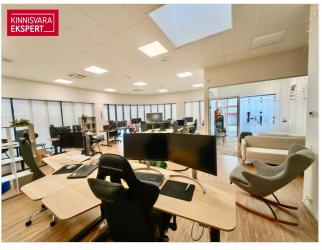

### **BUSINESS PREMISES**

The business premises are located on the second floor and have a total area of 177.9 m2. The floor plan is attached to the gallery. The business premises consist of two large open office areas, two meeting rooms/offices, an open kitchen and two toilets. In the corridor, directly next to the premises, there is also a shared toilet with a shower.