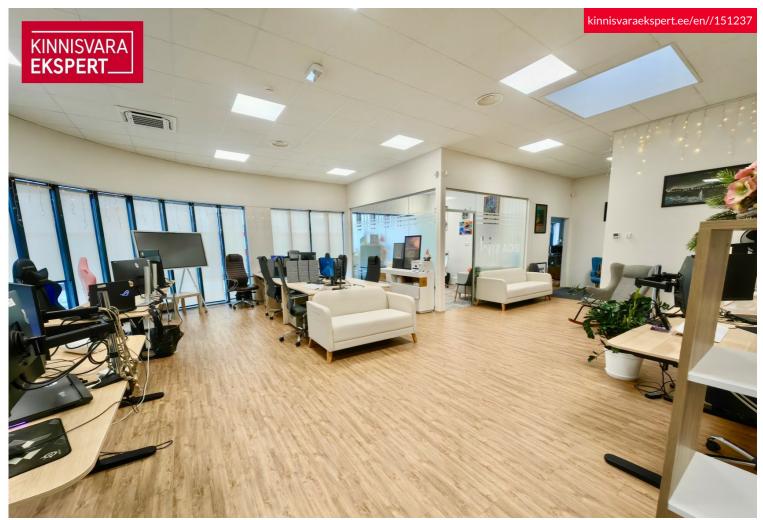

### **BUSINESS PREMISES**

The business premises are located on the second floor and have a total area of 177.9 m2. The floor plan is attached to the gallery. The business premises consist of two large open office areas, two meeting rooms/offices, an open kitchen and two toilets. In the corridor, directly next to the premises, there is also a shared toilet with a shower.

### Additional data

alarm, air conditioner, electricity, elevator, furniture change possibility, internet, kitchen, meeting room, shower, water, kitchen furniture, video cameras, open kitchen, central water, city transport, shop window, central heating