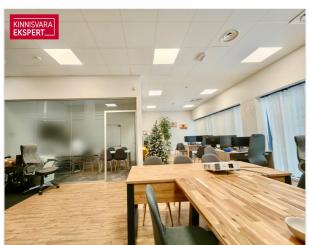

### **BUSINESS PREMISES**

The business premises are located on the second floor and have a total area of 177.9 m2. The floor plan is attached to the gallery. The business premises consist of two large open office areas, two meeting rooms/offices, an open kitchen and two toilets. In the corridor, directly next to the premises, there is also a shared toilet with a shower.

### Additional information

ENERGY EFFICIENT A- CLASS OFFICE PREMISES FOR RENT IN TÄHESAJU CITY!

IT IS POSSIBLE TO RENT THE BUSINESS PREMISES EITHER AS A WHOLE OR DIVIDED INTO TWO SEPARATE OFFICES!

THE SIZES OF THE SEPARATE OFFICES WOULD BE 101.6m2 and 76.3m2. There is a separate toilet on both floors, the larger one has a kitchenette and the smaller one has a kitchenette ready. Both offices have a separate entrance.