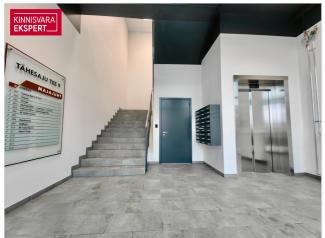

### **BUSINESS PREMISES**

The business premises are located on the second floor and have a total area of 177.9 m2. The floor plan is attached to the gallery. The business premises consist of two large open office areas, two meeting rooms/offices, an open kitchen and two toilets. In the corridor, directly next to the premises, there is also a shared toilet with a shower.