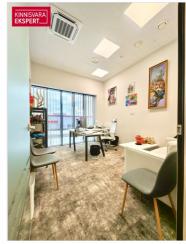

### **BUSINESS PREMISES**

The business premises are located on the second floor and have a total area of 177.9 m2. The floor plan is attached to the gallery. The business premises consist of two large open office areas, two meeting rooms/offices, an open kitchen and two toilets. In the corridor, directly next to the premises, there is also a shared toilet with a shower.

### Additional information

ENERGY EFFICIENT A- CLASS OFFICE PREMISES FOR RENT IN TÄHESAJU CITY!

IT IS POSSIBLE TO RENT THE BUSINESS PREMISES EITHER AS A WHOLE OR DIVIDED INTO TWO SEPARATE OFFICES!

THE SIZES OF THE SEPARATE OFFICES WOULD BE 101.6m2 and 76.3m2. There is a separate toilet on both floors, the larger one has a kitchenette and the smaller one has a kitchenette ready. Both offices have a separate entrance.