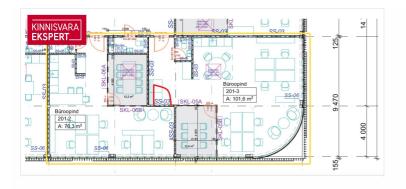

### Additional information

ENERGY EFFICIENT A- CLASS OFFICE PREMISES FOR RENT IN TÄHESAJU CITY!

IT IS POSSIBLE TO RENT THE BUSINESS PREMISES EITHER AS A WHOLE OR DIVIDED INTO TWO SEPARATE OFFICES!

THE SIZES OF THE SEPARATE OFFICES WOULD BE 101.6m2 and 76.3m2. There is a separate toilet on both floors, the larger one has a kitchenette and the smaller one has a kitchenette ready. Both offices have a separate entrance.

### **BUSINESS PREMISES**

The business premises are located on the second floor and have a total area of 177.9 m2. The floor plan is attached to the gallery. The business premises consist of two large open office areas, two meeting rooms/offices, an open kitchen and two toilets. In the corridor, directly next to the premises, there is also a shared toilet with a shower.