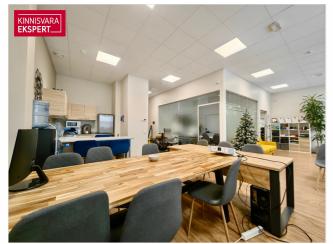

### **BUSINESS PREMISES**

The business premises are located on the second floor and have a total area of 177.9 m2. The floor plan is attached to the gallery. The business premises consist of two large open office areas, two meeting rooms/offices, an open kitchen and two toilets. In the corridor, directly next to the premises, there is also a shared toilet with a shower.

### Additional information

ENERGY EFFICIENT A- CLASS OFFICE PREMISES FOR RENT IN TÄHESAJU CITY!

IT IS POSSIBLE TO RENT THE BUSINESS PREMISES EITHER AS A WHOLE OR DIVIDED INTO TWO SEPARATE OFFICES!

THE SIZES OF THE SEPARATE OFFICES WOULD BE 101.6m2 and 76.3m2. There is a separate toilet on both floors, the larger one has a kitchenette and the smaller one has a kitchenette ready. Both offices have a separate entrance.