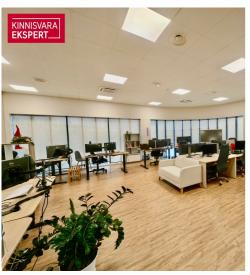

### **BUSINESS PREMISES**

The business premises are located on the second floor and have a total area of 177.9 m2. The floor plan is attached to the gallery. The business premises consist of two large open office areas, two meeting rooms/offices, an open kitchen and two toilets. In the corridor, directly next to the premises, there is also a shared toilet with a shower.

### Additional data

alarm, air conditioner, electricity, elevator, furniture change possibility, internet, kitchen, meeting room, shower, water, kitchen furniture, video cameras, open kitchen, central water, city transport, shop window, central heating