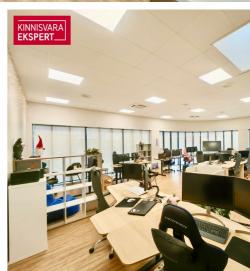

### **BUSINESS PREMISES**

The business premises are located on the second floor and have a total area of 177.9 m2. The floor plan is attached to the gallery. The business premises consist of two large open office areas, two meeting rooms/offices, an open kitchen and two toilets. In the corridor, directly next to the premises, there is also a shared toilet with a shower.

### Additional data

alarm, air conditioner, electricity, elevator, furniture change possibility, internet, kitchen, meeting room, shower, water, kitchen furniture, video cameras, open kitchen, central water, city transport, shop window, central heating