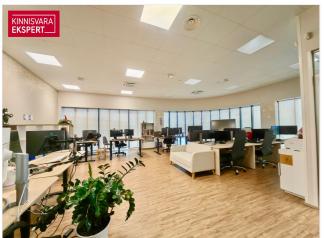

### **BUSINESS PREMISES**

The business premises are located on the second floor and have a total area of 177.9 m2. The floor plan is attached to the gallery. The business premises consist of two large open office areas, two meeting rooms/offices, an open kitchen and two toilets. In the corridor, directly next to the premises, there is also a shared toilet with a shower.