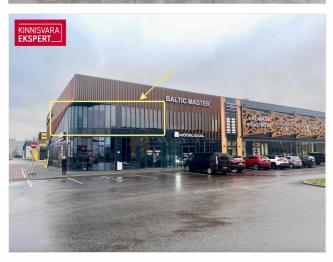

### LOCATION

Tähesaju City is already a well-established business district in the Lasnamäe district, where a large number of commercial and business companies operate. The area is also supported by local sports centers, such as Tondiraba Jäähall, 24/7 Fitness, etc.

In addition, Bauhaus, Motonet, Ramirent, Motorcenter, Magaziin, Prisma, Selver and Lidl supermarkets are already located in the area. There are also Home4You, Elke Auto and Hortese Garden Center. The Tähesaju area is 7 km from the city center and has good public transport connections (buses no. 51, 7, 13, 31, 49, 54, 58, 67, 68).