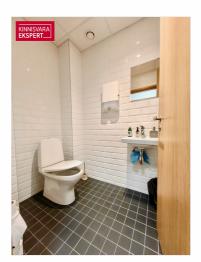

### **BUSINESS PREMISES**

The business premises are located on the second floor and have a total area of 177.9 m2. The floor plan is attached to the gallery. The business premises consist of two large open office areas, two meeting rooms/offices, an open kitchen and two toilets. In the corridor, directly next to the premises, there is also a shared toilet with a shower.