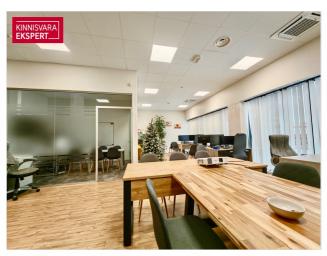

### **BUSINESS PREMISES**

The business premises are located on the second floor and have a total area of 177.9 m2. The floor plan is attached to the gallery. The business premises consist of two large open office areas, two meeting rooms/offices, an open kitchen and two toilets. In the corridor, directly next to the premises, there is also a shared toilet with a shower.