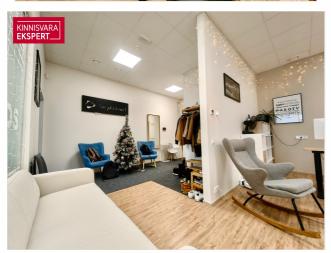

### **BUSINESS PREMISES**

The business premises are located on the second floor and have a total area of 177.9 m2. The floor plan is attached to the gallery. The business premises consist of two large open office areas, two meeting rooms/offices, an open kitchen and two toilets. In the corridor, directly next to the premises, there is also a shared toilet with a shower.

### Additional information

ENERGY EFFICIENT A- CLASS OFFICE PREMISES FOR RENT IN TÄHESAJU CITY!

IT IS POSSIBLE TO RENT THE BUSINESS PREMISES EITHER AS A WHOLE OR DIVIDED INTO TWO SEPARATE OFFICES!

THE SIZES OF THE SEPARATE OFFICES WOULD BE 101.6m2 and 76.3m2. There is a separate toilet on both floors, the larger one has a kitchenette and the smaller one has a kitchenette ready. Both offices have a separate entrance.