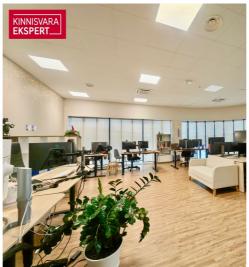

### **BUSINESS PREMISES**

The business premises are located on the second floor and have a total area of 177.9 m2. The floor plan is attached to the gallery. The business premises consist of two large open office areas, two meeting rooms/offices, an open kitchen and two toilets. In the corridor, directly next to the premises, there is also a shared toilet with a shower.

### Additional data

alarm, air conditioner, electricity, elevator, furniture change possibility, internet, kitchen, meeting room, shower, water, kitchen furniture, video cameras, open kitchen, central water, city transport, shop window, central heating