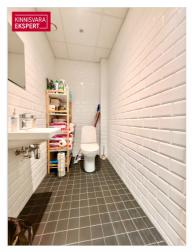

### **BUSINESS PREMISES**

The business premises are located on the second floor and have a total area of 177.9 m2. The floor plan is attached to the gallery. The business premises consist of two large open office areas, two meeting rooms/offices, an open kitchen and two toilets. In the corridor, directly next to the premises, there is also a shared toilet with a shower.