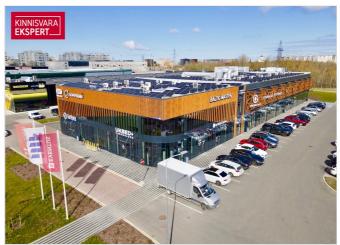

# Rent bureau TÄHESAJU TEE 9

Harju maakond, Tallinn, Lasnamäe linnaosa

BEST PRICE IN THE AREA! A-ENERGY CLASS BUILDING!

### **BUSINESS PREMISES**

The business premises are located on the second floor and have a total area of 177.9 m2. The floor plan is attached to the gallery. The business premises consist of two large open office areas, two meeting rooms/offices, an open kitchen and two toilets. In the corridor, directly next to the premises, there is also a shared toilet with a shower.

### **PARKING**

There is a large parking lot in front of the building, where tenants have free parking and guests have 3 hours of free parking.