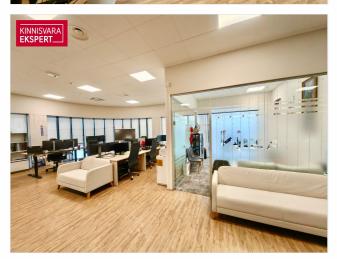

### **BUSINESS PREMISES**

The business premises are located on the second floor and have a total area of 177.9 m2. The floor plan is attached to the gallery. The business premises consist of two large open office areas, two meeting rooms/offices, an open kitchen and two toilets. In the corridor, directly next to the premises, there is also a shared toilet with a shower.

### Additional information

ENERGY EFFICIENT A- CLASS OFFICE PREMISES FOR RENT IN TÄHESAJU CITY!

IT IS POSSIBLE TO RENT THE BUSINESS PREMISES EITHER AS A WHOLE OR DIVIDED INTO TWO SEPARATE OFFICES!

THE SIZES OF THE SEPARATE OFFICES WOULD BE 101.6m2 and 76.3m2. There is a separate toilet on both floors, the larger one has a kitchenette and the smaller one has a kitchenette ready. Both offices have a separate entrance.