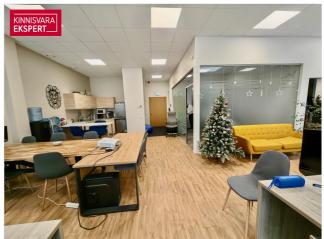

### **BUSINESS PREMISES**

The business premises are located on the second floor and have a total area of 177.9 m2. The floor plan is attached to the gallery. The business premises consist of two large open office areas, two meeting rooms/offices, an open kitchen and two toilets. In the corridor, directly next to the premises, there is also a shared toilet with a shower.