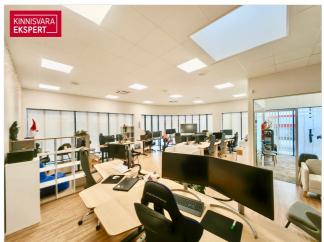

### **BUSINESS PREMISES**

The business premises are located on the second floor and have a total area of 177.9 m2. The floor plan is attached to the gallery. The business premises consist of two large open office areas, two meeting rooms/offices, an open kitchen and two toilets. In the corridor, directly next to the premises, there is also a shared toilet with a shower.