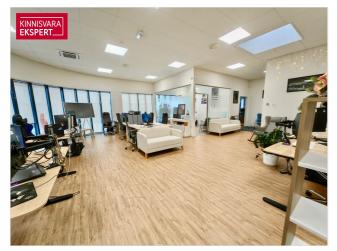

### **BUSINESS PREMISES**

The business premises are located on the second floor and have a total area of 177.9 m2. The floor plan is attached to the gallery. The business premises consist of two large open office areas, two meeting rooms/offices, an open kitchen and two toilets. In the corridor, directly next to the premises, there is also a shared toilet with a shower.