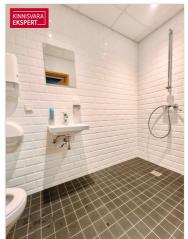

### **BUSINESS PREMISES**

The business premises are located on the second floor and have a total area of 177.9 m2. The floor plan is attached to the gallery. The business premises consist of two large open office areas, two meeting rooms/offices, an open kitchen and two toilets. In the corridor, directly next to the premises, there is also a shared toilet with a shower.