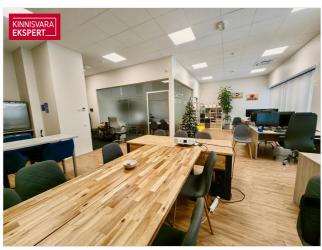

### **BUSINESS PREMISES**

The business premises are located on the second floor and have a total area of 177.9 m2. The floor plan is attached to the gallery. The business premises consist of two large open office areas, two meeting rooms/offices, an open kitchen and two toilets. In the corridor, directly next to the premises, there is also a shared toilet with a shower.

### Additional information

ENERGY EFFICIENT A- CLASS OFFICE PREMISES FOR RENT IN TÄHESAJU CITY!

IT IS POSSIBLE TO RENT THE BUSINESS PREMISES EITHER AS A WHOLE OR DIVIDED INTO TWO SEPARATE OFFICES!

THE SIZES OF THE SEPARATE OFFICES WOULD BE 101.6m2 and 76.3m2. There is a separate toilet on both floors, the larger one has a kitchenette and the smaller one has a kitchenette ready. Both offices have a separate entrance.