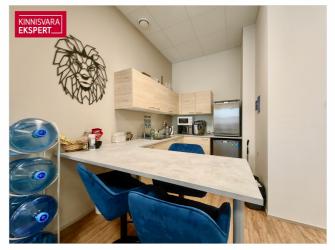

### **BUSINESS PREMISES**

The business premises are located on the second floor and have a total area of 177.9 m2. The floor plan is attached to the gallery. The business premises consist of two large open office areas, two meeting rooms/offices, an open kitchen and two toilets. In the corridor, directly next to the premises, there is also a shared toilet with a shower.

### Additional data

alarm, air conditioner, electricity, elevator, furniture change possibility, internet, kitchen, meeting room, shower, water, kitchen furniture, video cameras, open kitchen, central water, city transport, shop window, central heating