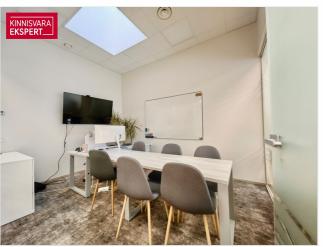

### **BUSINESS PREMISES**

The business premises are located on the second floor and have a total area of 177.9 m2. The floor plan is attached to the gallery. The business premises consist of two large open office areas, two meeting rooms/offices, an open kitchen and two toilets. In the corridor, directly next to the premises, there is also a shared toilet with a shower.