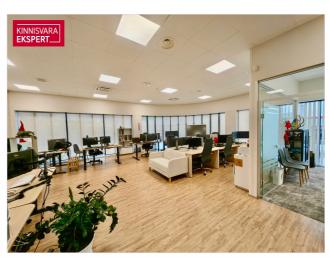

### **BUSINESS PREMISES**

The business premises are located on the second floor and have a total area of 177.9 m2. The floor plan is attached to the gallery. The business premises consist of two large open office areas, two meeting rooms/offices, an open kitchen and two toilets. In the corridor, directly next to the premises, there is also a shared toilet with a shower.