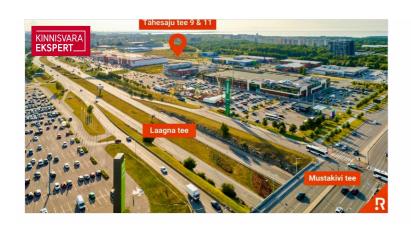

### LOCATION

Tähesaju City is already a well-established business district in the Lasnamäe district, where a large number of commercial and business companies operate. The area is also supported by local sports centers, such as Tondiraba Jäähall, 24/7 Fitness, etc.

In addition, Bauhaus, Motonet, Ramirent, Motorcenter, Magaziin, Prisma, Selver and Lidl supermarkets are already located in the area. There are also Home4You, Elke Auto and Hortese Garden Center. The Tähesaju area is 7 km from the city center and has good public transport connections (buses no. 51, 7, 13, 31, 49, 54, 58, 67, 68).

### Location

♥Harju maakond, Tallinn, Lasnamäe linnaosa