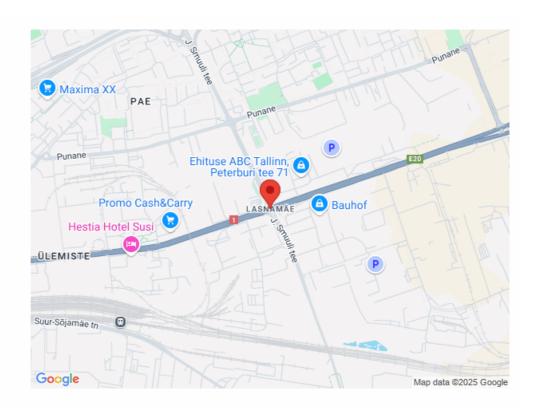

### LOCATION

Tähesaju City is already a well-established business district in the Lasnamäe district, where a large number of commercial and business companies operate. The area is also supported by local sports centers, such as Tondiraba Jäähall, 24/7 Fitness, etc.

In addition, Bauhaus, Motonet, Ramirent, Motorcenter, Magaziin, Prisma, Selver and Lidl supermarkets are already located in the area. There are also Home4You, Elke Auto and Hortese Garden Center. The Tähesaju area is 7 km from the city center and has good public transport connections (buses no. 51, 7, 13, 31, 49, 54, 58, 67, 68).

### Location

♥Harju maakond, Tallinn, Lasnamäe linnaosa