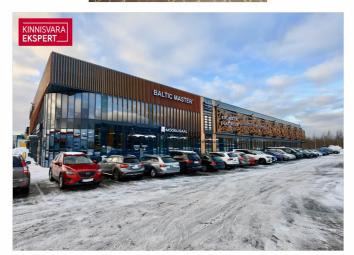

# Rent bureau TÄHESAJU TEE 9

Harju maakond, Tallinn, Lasnamäe linnaosa

BEST PRICE IN THE AREA! A-ENERGY CLASS BUILDING!

### **BUSINESS PREMISES**

The business premises are located on the second floor and have a total area of 177.9 m2. The floor plan is attached to the gallery. The business premises consist of two large open office areas, two meeting rooms/offices, an open kitchen and two toilets. In the corridor, directly next to the premises, there is also a shared toilet with a shower.

### **PARKING**

There is a large parking lot in front of the building, where tenants have free parking and guests have 3 hours of free parking.