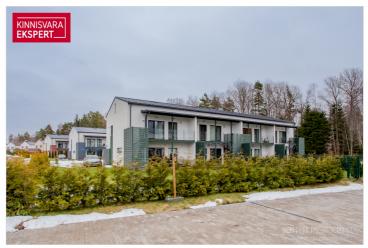

# For sale house LÕVI 8/1

Pärnu maakond, Pärnu linn, Papsaare küla

# **ARNE PENT**

□+3725293739 **८**+3724420700

■ arne.pent@kinnisvaraekspert.ee

| ID                         | 151167                 |
|----------------------------|------------------------|
| Rooms                      | 4                      |
| Total area                 | 118.9 m <sup>2</sup>   |
| Form of ownership          | apartment<br>ownership |
| Condition                  | completed              |
| Year of construction       | 2021                   |
| Floors                     | 2                      |
| Building material          | blocked                |
| Cadastral register number: | 15904:003:1695         |

Price range **219 000**€

Price per m2 1841.88 €