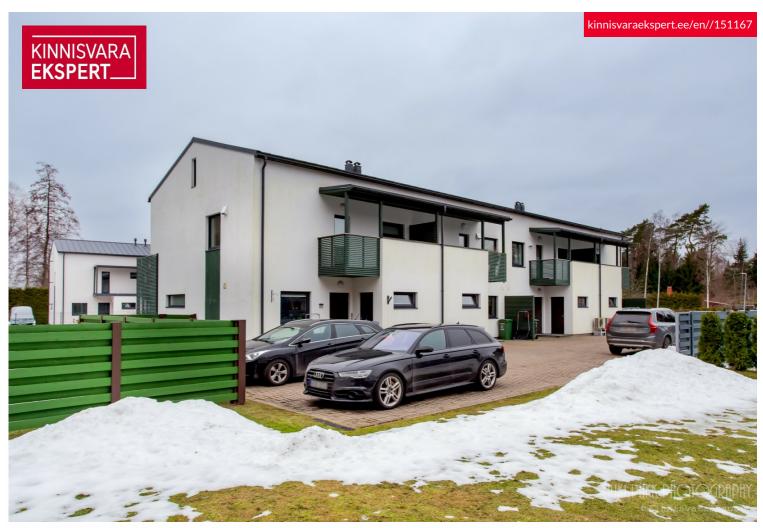

# For sale house LÕVI 8/1

Pärnu maakond, Pärnu linn, Papsaare küla

# Additional data

balconi, bath, coatroom, electricity, furniture, furniture change possibility, parquet, profile, sauna, shower, water, WC separately, kitchen furniture, separate rooms, closed courtyard, garret, nearby forest, water floor

### Location

**♀**Pärnu maakond, Pärnu linn, Papsaare küla