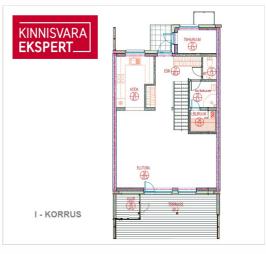

# **ARNE PENT**

□+3725293739 **८**+3724420700

■ arne.pent@kinnisvaraekspert.ee

| ID                         | 151167                 |
|----------------------------|------------------------|
| Rooms                      | 4                      |
| Total area                 | 118.9 m <sup>2</sup>   |
| Form of ownership          | apartment<br>ownership |
| Condition                  | completed              |
| Year of construction       | 2021                   |
| Floors                     | 2                      |
| Building material          | blocked                |
| Cadastral register number: | 15904:003:1695         |

# Additional data

balconi, bath, coatroom, electricity, furniture, furniture change possibility, parquet, profile, sauna, shower, water, WC separately, kitchen furniture, separate rooms, closed courtyard, garret, nearby forest, water floor