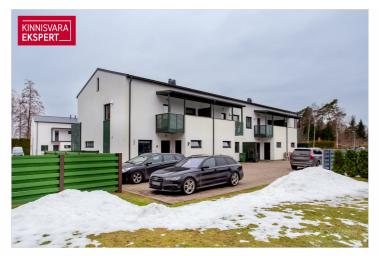

# For sale house LÕVI 8/1

Pärnu maakond, Pärnu linn, Papsaare küla

# **ARNE PENT**

□+3725293739 **८**+3724420700

■ arne.pent@kinnisvaraekspert.ee

| ID                         | 151167                 |
|----------------------------|------------------------|
| Rooms                      | 4                      |
| Total area                 | 118.9 m <sup>2</sup>   |
| Form of ownership          | apartment<br>ownership |
| Condition                  | completed              |
| Year of construction       | 2021                   |
| Floors                     | 2                      |
| Building material          | blocked                |
| Cadastral register number: | 15904:003:1695         |

Price range **219 000**€

Price per m2 1841.88 €