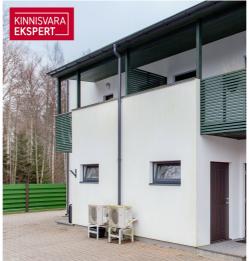

# For sale house LÕVI 8/1

Pärnu maakond, Pärnu linn, Papsaare küla

# Additional data

balconi, bath, coatroom, electricity, furniture, furniture change possibility, parquet, profile, sauna, shower, water, WC separately, kitchen furniture, separate rooms, closed courtyard, garret, nearby forest, water floor

### Location

**♀**Pärnu maakond, Pärnu linn, Papsaare küla