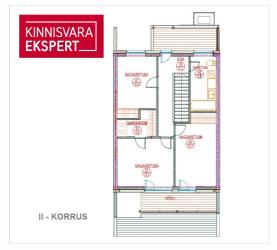

# **ARNE PENT**

□+3725293739 **८**+3724420700

■ arne.pent@kinnisvaraekspert.ee

| ID                         | 151167                 |
|----------------------------|------------------------|
| Rooms                      | 4                      |
| Total area                 | 118.9 m <sup>2</sup>   |
| Form of ownership          | apartment<br>ownership |
| Condition                  | completed              |
| Year of construction       | 2021                   |
| Floors                     | 2                      |
| Building material          | blocked                |
| Cadastral register number: | 15904:003:1695         |

# Additional data

balconi, bath, coatroom, electricity, furniture, furniture change possibility, parquet, profile, sauna, shower, water, WC separately, kitchen furniture, separate rooms, closed courtyard, garret, nearby forest, water floor