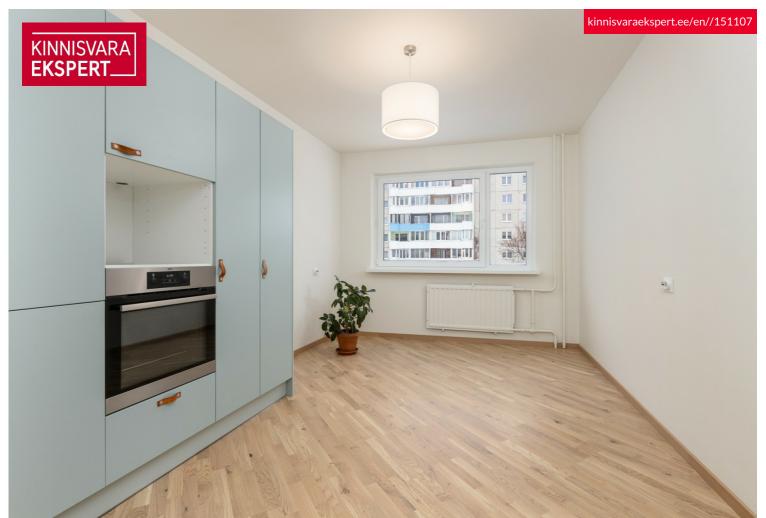

### Additional information

A freshly renovated 3-room apartment with an open kitchen is for sale.

During the renovation, the kitchen was relocated to the living room, and the former kitchen was converted into a bedroom with access to a glazed balcony overlooking the front of the building.

The living room features kitchen furniture with integrated appliances: a stove, extractor hood, oven, dishwasher, and refrigerator.

The toilet and bathroom are not combined but are located separately, ensuring more comfortable living conditions for the family – no need to wait for the toilet if another family member is taking a bath. New plumbing has been installed, and the bathroom also includes a washing machine.

The entire apartment has been newly finished and is ready for immediate move-in.

The apartment has a through-plan layout: the windows of the larger bedroom face Tondiloo Park behind the house, providing great privacy – the nearest building is 150 m away, and the nearest apartment building is 185 m away.