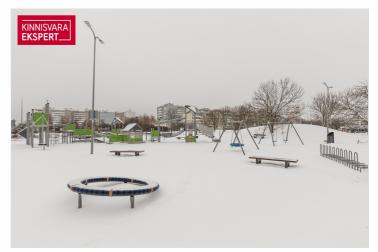

The building is located in the Lasnamäe district, on the border of the Kuristiku and Mustakivi neighborhoods. Its location by Tondiloo (Kivila) Park ensures a quiet, peaceful, and green living environment.

The nearest public transport stop is 270 m away, while schools, kindergartens, shops, and the Lasnamäe Health Center are within a 500 m radius.

If you're looking for a renovated apartment in an excellent location, be sure to come and see this one. Write to me, and we'll arrange a convenient time for viewing.