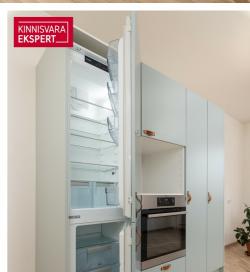

The living room features kitchen furniture with integrated appliances: a stove, extractor hood, oven, dishwasher, and refrigerator.

The toilet and bathroom are not combined but are located separately, ensuring more comfortable living conditions for the family – no need to wait for the toilet if another family member is taking a bath. New plumbing has been installed, and the bathroom also includes a washing machine.