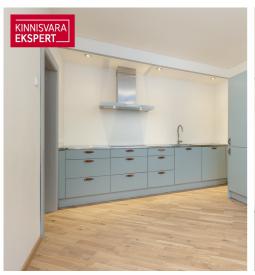

### Additional information

A freshly renovated 3-room apartment with an open kitchen is for sale.

During the renovation, the kitchen was relocated to the living room, and the former kitchen was converted into a bedroom with access to a glazed balcony overlooking the front of the building.

The living room features kitchen furniture with integrated appliances: a stove, extractor hood, oven, dishwasher, and refrigerator.

The toilet and bathroom are not combined but are located separately, ensuring more comfortable living conditions for the family – no need to wait for the toilet if another family member is taking a bath. New plumbing has been installed, and the bathroom also includes a washing machine.