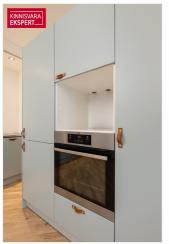

The living room features kitchen furniture with integrated appliances: a stove, extractor hood, oven, dishwasher, and refrigerator.

The toilet and bathroom are not combined but are located separately, ensuring more comfortable living conditions for the family – no need to wait for the toilet if another family member is taking a bath. New plumbing has been installed, and the bathroom also includes a washing machine.