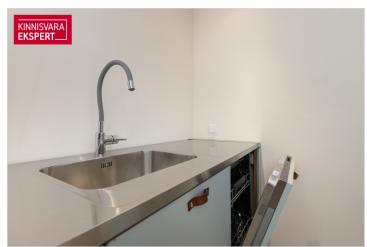

The living room features kitchen furniture with integrated appliances: a stove, extractor hood, oven, dishwasher, and refrigerator.

The toilet and bathroom are not combined but are located separately, ensuring more comfortable living conditions for the family – no need to wait for the toilet if another family member is taking a bath. New plumbing has been installed, and the bathroom also includes a washing machine.