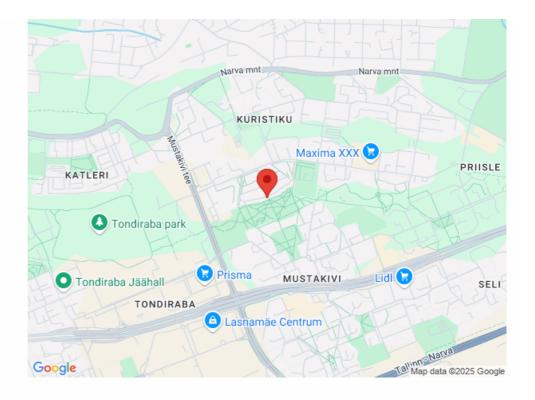

The building is located in the Lasnamäe district, on the border of the Kuristiku and Mustakivi neighborhoods. Its location by Tondiloo (Kivila) Park ensures a quiet, peaceful, and green living environment.

The nearest public transport stop is 270 m away, while schools, kindergartens, shops, and the Lasnamäe Health Center are within a 500 m radius.

If you're looking for a renovated apartment in an excellent location, be sure to come and see this one. Write to me, and we'll arrange a convenient time for viewing.

## Location

♥Harju maakond, Tallinn, Lasnamäe linnaosa