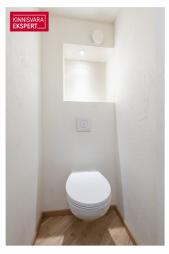

The living room features kitchen furniture with integrated appliances: a stove, extractor hood, oven, dishwasher, and refrigerator.

The toilet and bathroom are not combined but are located separately, ensuring more comfortable living conditions for the family – no need to wait for the toilet if another family member is taking a bath. New plumbing has been installed, and the bathroom also includes a washing machine.