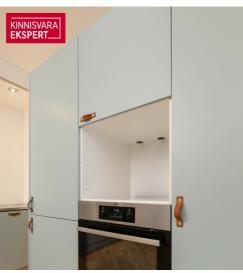

The living room features kitchen furniture with integrated appliances: a stove, extractor hood, oven, dishwasher, and refrigerator.

The toilet and bathroom are not combined but are located separately, ensuring more comfortable living conditions for the family – no need to wait for the toilet if another family member is taking a bath. New plumbing has been installed, and the bathroom also includes a washing machine.