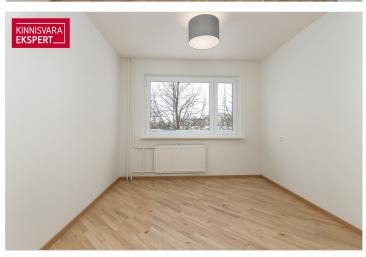

### Additional information

A freshly renovated 3-room apartment with an open kitchen is for sale.

During the renovation, the kitchen was relocated to the living room, and the former kitchen was converted into a bedroom with access to a glazed balcony overlooking the front of the building.

The entire apartment has been newly finished and is ready for immediate move-in.

The apartment has a through-plan layout: the windows of the larger bedroom face Tondiloo Park behind the house, providing great privacy – the nearest building is 150 m away, and the nearest apartment building is 185 m away.