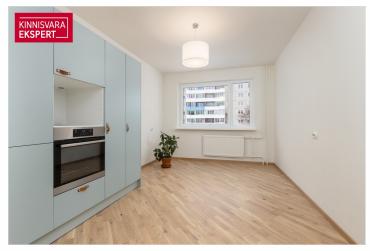

### Additional information

A freshly renovated 3-room apartment with an open kitchen is for sale.

During the renovation, the kitchen was relocated to the living room, and the former kitchen was converted into a bedroom with access to a glazed balcony overlooking the front of the building.

The living room features kitchen furniture with integrated appliances: a stove, extractor hood, oven, dishwasher, and refrigerator.

The toilet and bathroom are not combined but are located separately, ensuring more comfortable living conditions for the family – no need to wait for the toilet if another family member is taking a bath. New plumbing has been installed, and the bathroom also includes a washing machine.

The entire apartment has been newly finished and is ready for immediate move-in.

The apartment has a through-plan layout: the windows of the larger bedroom face Tondiloo Park behind the house, providing great privacy – the nearest building is 150 m away, and the nearest apartment building is 185 m away.