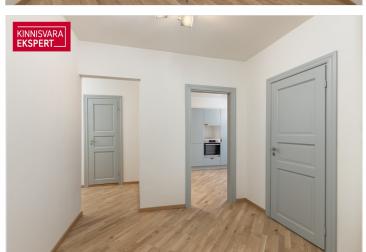

### Additional information

A freshly renovated 3-room apartment with an open kitchen is for sale.

During the renovation, the kitchen was relocated to the living room, and the former kitchen was converted into a bedroom with access to a glazed balcony overlooking the front of the building.

The living room features kitchen furniture with integrated appliances: a stove, extractor hood, oven, dishwasher, and refrigerator.

The toilet and bathroom are not combined but are located separately, ensuring more comfortable living conditions for the family – no need to wait for the toilet if another family member is taking a bath. New plumbing has been installed, and the bathroom also includes a washing machine.