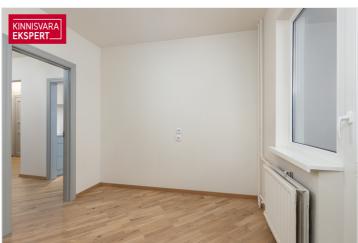

### Additional information

A freshly renovated 3-room apartment with an open kitchen is for sale.

During the renovation, the kitchen was relocated to the living room, and the former kitchen was converted into a bedroom with access to a glazed balcony overlooking the front of the building.

The entire apartment has been newly finished and is ready for immediate move-in.

The apartment has a through-plan layout: the windows of the larger bedroom face Tondiloo Park behind the house, providing great privacy – the nearest building is 150 m away, and the nearest apartment building is 185 m away.