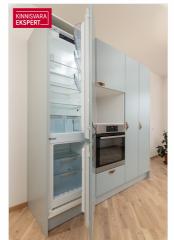

### Additional information

A freshly renovated 3-room apartment with an open kitchen is for sale.

During the renovation, the kitchen was relocated to the living room, and the former kitchen was converted into a bedroom with access to a glazed balcony overlooking the front of the building.

The living room features kitchen furniture with integrated appliances: a stove, extractor hood, oven, dishwasher, and refrigerator.

The toilet and bathroom are not combined but are located separately, ensuring more comfortable living conditions for the family – no need to wait for the toilet if another family member is taking a bath. New plumbing has been installed, and the bathroom also includes a washing machine.