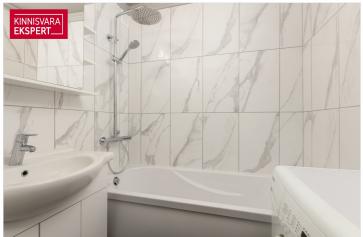

The living room features kitchen furniture with integrated appliances: a stove, extractor hood, oven, dishwasher, and refrigerator.

The toilet and bathroom are not combined but are located separately, ensuring more comfortable living conditions for the family – no need to wait for the toilet if another family member is taking a bath. New plumbing has been installed, and the bathroom also includes a washing machine.