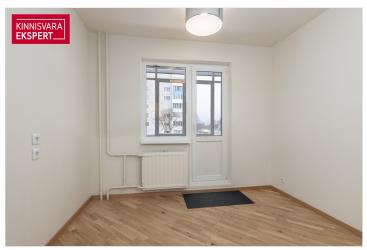

### Additional information

A freshly renovated 3-room apartment with an open kitchen is for sale.

During the renovation, the kitchen was relocated to the living room, and the former kitchen was converted into a bedroom with access to a glazed balcony overlooking the front of the building.

The entire apartment has been newly finished and is ready for immediate move-in.

The apartment has a through-plan layout: the windows of the larger bedroom face Tondiloo Park behind the house, providing great privacy – the nearest building is 150 m away, and the nearest apartment building is 185 m away.