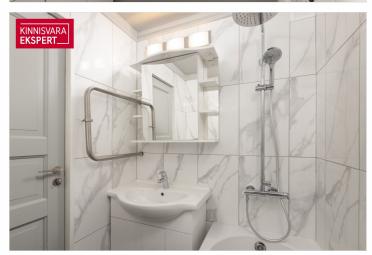

The living room features kitchen furniture with integrated appliances: a stove, extractor hood, oven, dishwasher, and refrigerator.

The toilet and bathroom are not combined but are located separately, ensuring more comfortable living conditions for the family – no need to wait for the toilet if another family member is taking a bath. New plumbing has been installed, and the bathroom also includes a washing machine.