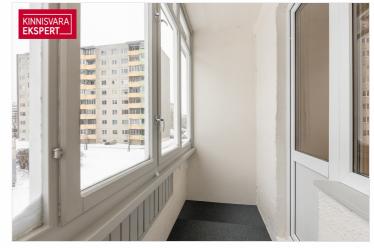

### Additional information

A freshly renovated 3-room apartment with an open kitchen is for sale.

During the renovation, the kitchen was relocated to the living room, and the former kitchen was converted into a bedroom with access to a glazed balcony overlooking the front of the building.

The entire apartment has been newly finished and is ready for immediate move-in.

The apartment has a through-plan layout: the windows of the larger bedroom face Tondiloo Park behind the house, providing great privacy – the nearest building is 150 m away, and the nearest apartment building is 185 m away.