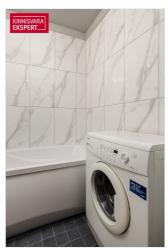

The living room features kitchen furniture with integrated appliances: a stove, extractor hood, oven, dishwasher, and refrigerator.

The toilet and bathroom are not combined but are located separately, ensuring more comfortable living conditions for the family – no need to wait for the toilet if another family member is taking a bath. New plumbing has been installed, and the bathroom also includes a washing machine.