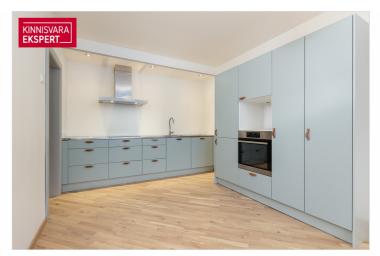

### Additional information

A freshly renovated 3-room apartment with an open kitchen is for sale.

During the renovation, the kitchen was relocated to the living room, and the former kitchen was converted into a bedroom with access to a glazed balcony overlooking the front of the building.

The living room features kitchen furniture with integrated appliances: a stove, extractor hood, oven, dishwasher, and refrigerator.

The toilet and bathroom are not combined but are located separately, ensuring more comfortable living conditions for the family – no need to wait for the toilet if another family member is taking a bath. New plumbing has been installed, and the bathroom also includes a washing machine.