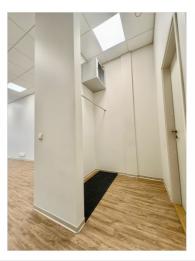

#### COMMERCIAL PREMISES

The commercial premises are located on the second floor of the building and have a total area of 88.1 m2. The commercial premises consist of an open office area, two meeting rooms/cabinets, an open kitchen, a cloakroom and a toilet.