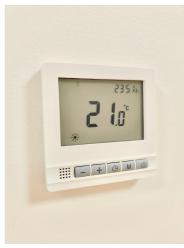

Room-based central heating, cooling and ventilation control.

VAT and ancillary costs are added to the rental price (in summer approx. 1.37€/m2+km, in winter approx. 3.4€/m2+km). The price already includes electricity and water costs based on the current tenant.