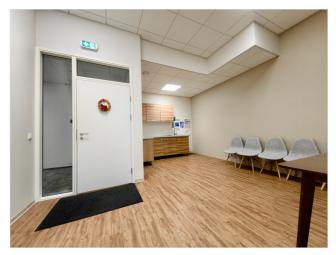

#### COMMERCIAL PREMISES

The commercial premises are located on the second floor of the building and have a total area of 88.1 m2. The commercial premises consist of an open office area, two meeting rooms/cabinets, an open kitchen, a cloakroom and a toilet.