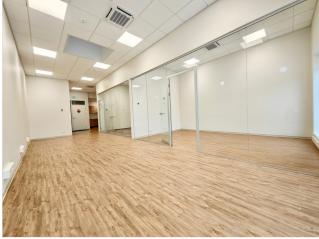

#### COMMERCIAL PREMISES

The commercial premises are located on the second floor of the building and have a total area of 88.1 m2. The commercial premises consist of an open office area, two meeting rooms/cabinets, an open kitchen, a cloakroom and a toilet.

Room-based central heating, cooling and ventilation control.

VAT and ancillary costs are added to the rental price (in summer approx. 1.37€/m2+km, in winter approx. 3.4€/m2+km). The price already includes electricity and water costs based on the current tenant.