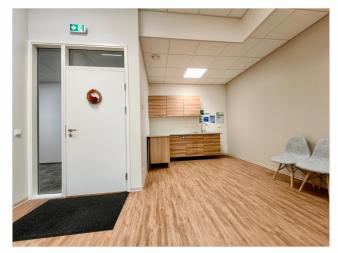

#### COMMERCIAL PREMISES

The commercial premises are located on the second floor of the building and have a total area of 88.1 m2. The commercial premises consist of an open office area, two meeting rooms/cabinets, an open kitchen, a cloakroom and a toilet.

## Additional data

alarm, air conditioner, electricity, elevator, internet, kitchen, meeting room, water, kitchen furniture, video cameras, open kitchen, central water, city transport, shop window, central heating