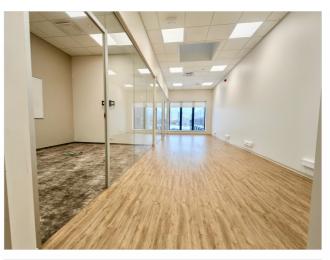

#### COMMERCIAL PREMISES

The commercial premises are located on the second floor of the building and have a total area of 88.1 m2. The commercial premises consist of an open office area, two meeting rooms/cabinets, an open kitchen, a cloakroom and a toilet.