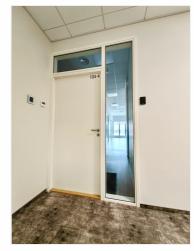

#### COMMERCIAL PREMISES

The commercial premises are located on the second floor of the building and have a total area of 88.1 m2. The commercial premises consist of an open office area, two meeting rooms/cabinets, an open kitchen, a cloakroom and a toilet.