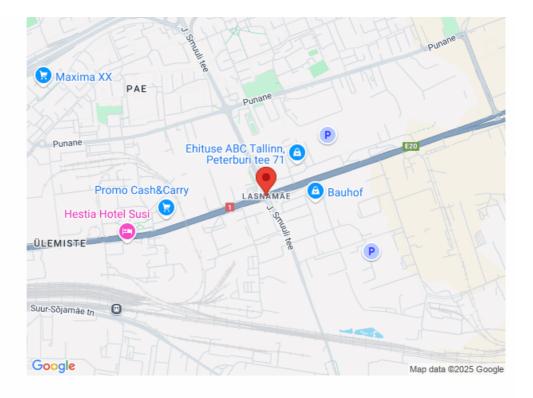

### LOCATION

Tähesaju City is already a well-established business district in the Lasnamäe district, where a large number of commercial and business companies operate. The area is also supported by local sports centers, such as Tondiraba Jäähall, 24/7 Fitness, etc.

In addition, Bauhaus, Motonet, Ramirent, Motorcenter, Magaziin, Prisma, Selver and Lidl supermarkets are already located in the area. There are also Home4You, Elke Auto and Hortese gardening centers. The Tähesaju area is 7 km from the city center and has good public transport connections (buses no. 51, 7, 13, 31, 49, 54, 58, 67, 68).