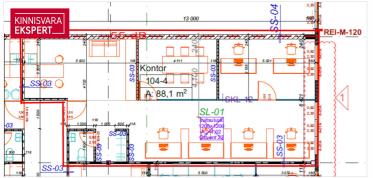

# Rent bureau TÄHESAJU TEE 11

Harju maakond, Tallinn, Lasnamäe linnaosa

REPRESENTATIVE 88,1 m2 OFFICE PREMISES IN TÄHESAJU CITY!

ARGO VÕRK

617€+km

7.00 € / m<sup>2</sup>

**88.1** m<sup>2</sup>

total a

2/2

| ID                         | 151082              |
|----------------------------|---------------------|
| Ruume                      | 3                   |
| Total area                 | 88.1 m <sup>2</sup> |
| Form of ownership          | immovable           |
| Condition                  | new building        |
| Year of construction       | 2021                |
| Floor                      | 2/2                 |
| Cadastral register number: | 78401:101:3634      |
| Price range                | <b>617</b> € +km    |
| Price per m2               | 7.00 €              |
| Ettemaks                   | 6113€               |
|                            |                     |

#### COMMERCIAL PREMISES

The commercial premises are located on the second floor of the building and have a total area of 88.1 m2. The commercial premises consist of an open office area, two meeting rooms/cabinets, an open kitchen, a cloakroom and a toilet.