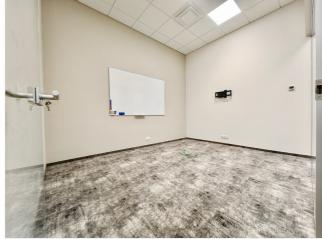

#### COMMERCIAL PREMISES

The commercial premises are located on the second floor of the building and have a total area of 88.1 m2. The commercial premises consist of an open office area, two meeting rooms/cabinets, an open kitchen, a cloakroom and a toilet.