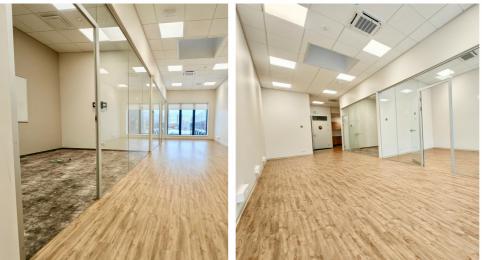

#### COMMERCIAL PREMISES

The commercial premises are located on the second floor of the building and have a total area of 88.1 m2. The commercial premises consist of an open office area, two meeting rooms/cabinets, an open kitchen, a cloakroom and a toilet.