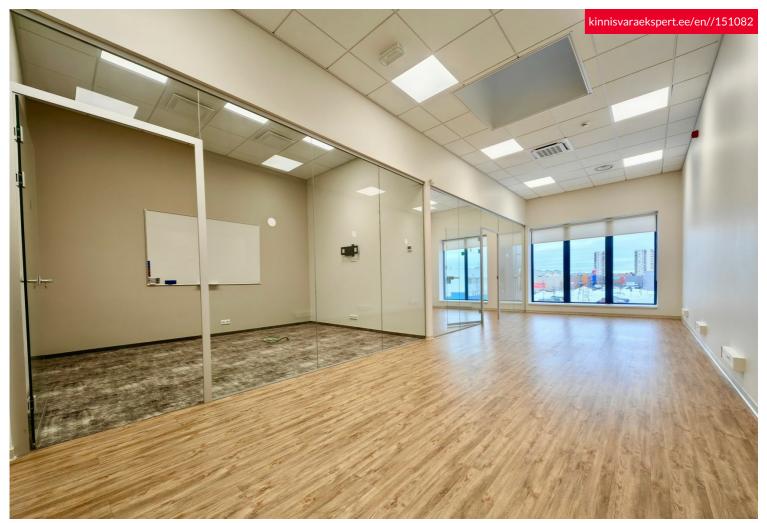

# Rent bureau TÄHESAJU TEE 11

Harju maakond, Tallinn, Lasnamäe linnaosa

REPRESENTATIVE 88,1 m2 OFFICE PREMISES IN TÄHESAJU CITY!

ARGO VÕRK

617€+km

7.00 € / m<sup>2</sup>

**88.1** m<sup>2</sup>

total a

#### COMMERCIAL PREMISES

The commercial premises are located on the second floor of the building and have a total area of 88.1 m2. The commercial premises consist of an open office area, two meeting rooms/cabinets, an open kitchen, a cloakroom and a toilet.

Room-based central heating, cooling and ventilation control.

VAT and ancillary costs are added to the rental price (in summer approx. 1.37€/m2+km, in winter approx. 3.4€/m2+km). The price already includes electricity and water costs based on the current tenant.