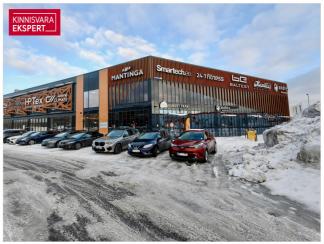

#### PARKING

There is a large parking lot in front of the building, where tenants have free parking and guests have 3 hours of free parking.

### LOCATION

Tähesaju City is already a well-established business district in the Lasnamäe district, where a large number of commercial and business companies operate. The area is also supported by local sports centers, such as Tondiraba Jäähall, 24/7 Fitness, etc.

In addition, Bauhaus, Motonet, Ramirent, Motorcenter, Magaziin, Prisma, Selver and Lidl supermarkets are already located in the area. There are also Home4You, Elke Auto and Hortese gardening centers. The Tähesaju area is 7 km from the city center and has good public transport connections (buses no. 51, 7, 13, 31, 49, 54, 58, 67, 68).