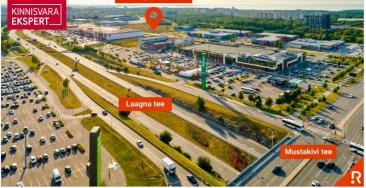

### LOCATION

Tähesaju City is already a well-established business district in the Lasnamäe district, where a large number of commercial and business companies operate. The area is also supported by local sports centers, such as Tondiraba Jäähall, 24/7 Fitness, etc.

In addition, Bauhaus, Motonet, Ramirent, Motorcenter, Magaziin, Prisma, Selver and Lidl supermarkets are already located in the area. There are also Home4You, Elke Auto and Hortese gardening centers. The Tähesaju area is 7 km from the city center and has good public transport connections (buses no. 51, 7, 13, 31, 49, 54, 58, 67, 68).

# Location

QHarju maakond, Tallinn, Lasnamäe linnaosa

ähesaju tee 9 & 11

Usalda oma kinnisvaratehing meie hoolde