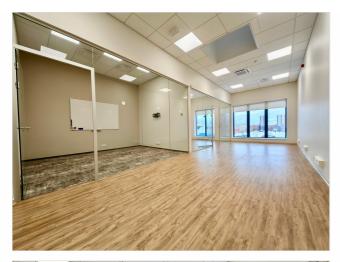

#### COMMERCIAL PREMISES

The commercial premises are located on the second floor of the building and have a total area of 88.1 m2. The commercial premises consist of an open office area, two meeting rooms/cabinets, an open kitchen, a cloakroom and a toilet.

Room-based central heating, cooling and ventilation control.

VAT and ancillary costs are added to the rental price (in summer approx. 1.37€/m2+km, in winter approx. 3.4€/m2+km). The price already includes electricity and water costs based on the current tenant.