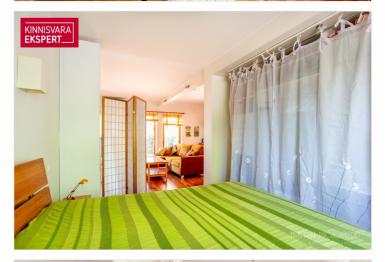

This open-plan studio apartment can easily be converted into a one-bedroom unit according to the building's original design. It includes a combined living room-kitchen area, a bedroom, and a bathroom The apartment is sold fully furnished (including living room and bedroom furniture, as well as kitchen furniture and appliances) and is available for immediate occupancy. The maintenance costs are low and based on consumption.