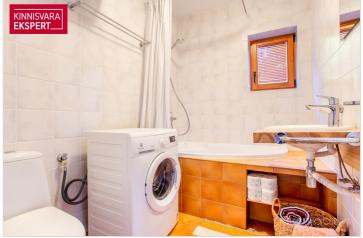

## Additional data

õhksoojuspump, bath, boiler, electricity, furniture, refrigerator, TV, washing machine, water, kitchen furniture, open kitchen, separate entrance

This open-plan studio apartment can easily be converted into a one-bedroom unit according to the building's original design. It includes a combined living room-kitchen area, a bedroom, and a bathroom The apartment is sold fully furnished (including living room and bedroom furniture, as well as kitchen furniture and appliances) and is available for immediate occupancy. The maintenance costs are low and based on consumption.