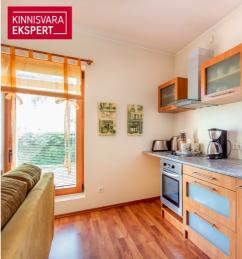

This open-plan studio apartment can easily be converted into a one-bedroom unit according to the building's original design. It includes a combined living room-kitchen area, a bedroom, and a bathroom The apartment is sold fully furnished (including living room and bedroom furniture, as well as kitchen furniture and appliances) and is available for immediate occupancy. The maintenance costs are low and based on consumption.