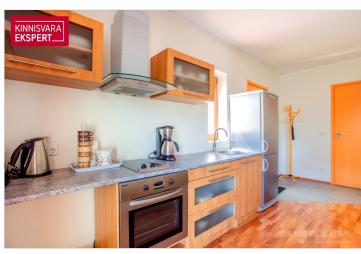

This open-plan studio apartment can easily be converted into a one-bedroom unit according to the building's original design. It includes a combined living room-kitchen area, a bedroom, and a bathroom The apartment is sold fully furnished (including living room and bedroom furniture, as well as kitchen furniture and appliances) and is available for immediate occupancy. The maintenance costs are low and based on consumption.