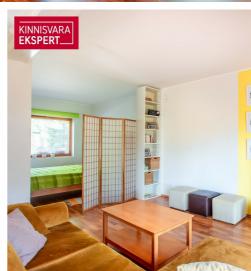

This open-plan studio apartment can easily be converted into a one-bedroom unit according to the building's original design. It includes a combined living room-kitchen area, a bedroom, and a bathroom The apartment is sold fully furnished (including living room and bedroom furniture, as well as kitchen furniture and appliances) and is available for immediate occupancy. The maintenance costs are low and based on consumption.