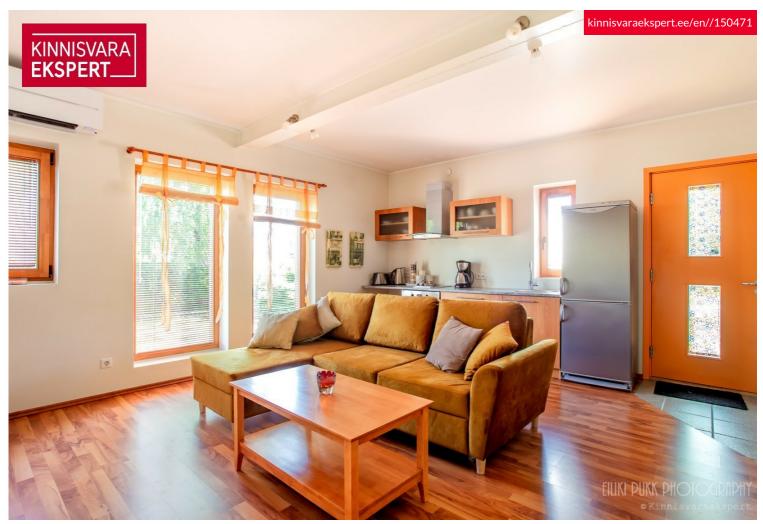

#### Additional information

NEW and good PRICE €119,000!

A cozy vacation spot or a quiet home in Pärnu's beach district on Tulbi Street, just a short walk from the beach, parks, and tennis courts. The apartment is located on the ground floor of a small building se back from the street, featuring a private entrance and an exclusive parking space.

This open-plan studio apartment can easily be converted into a one-bedroom unit according to the building's original design. It includes a combined living room-kitchen area, a bedroom, and a bathroom The apartment is sold fully furnished (including living room and bedroom furniture, as well as kitchen furniture and appliances) and is available for immediate occupancy. The maintenance costs are low and based on consumption.