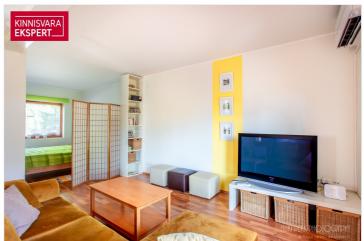

This open-plan studio apartment can easily be converted into a one-bedroom unit according to the building's original design. It includes a combined living room-kitchen area, a bedroom, and a bathroom The apartment is sold fully furnished (including living room and bedroom furniture, as well as kitchen furniture and appliances) and is available for immediate occupancy. The maintenance costs are low and based on consumption.