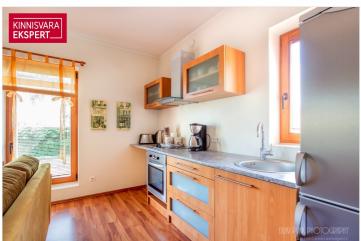

## Additional data

õhksoojuspump, bath, boiler, electricity, furniture, refrigerator, TV, washing machine, water, kitchen furniture, open kitchen, separate entrance

This open-plan studio apartment can easily be converted into a one-bedroom unit according to the building's original design. It includes a combined living room-kitchen area, a bedroom, and a bathroom The apartment is sold fully furnished (including living room and bedroom furniture, as well as kitchen furniture and appliances) and is available for immediate occupancy. The maintenance costs are low and based on consumption.