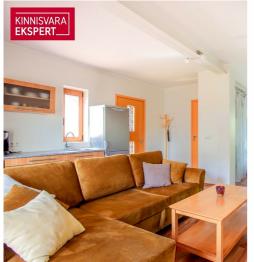

This open-plan studio apartment can easily be converted into a one-bedroom unit according to the building's original design. It includes a combined living room-kitchen area, a bedroom, and a bathroom The apartment is sold fully furnished (including living room and bedroom furniture, as well as kitchen furniture and appliances) and is available for immediate occupancy. The maintenance costs are low and based on consumption.