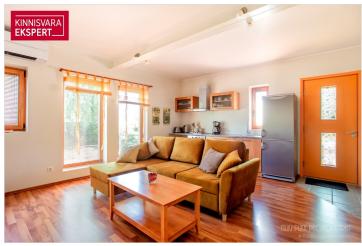

#### Additional information

NEW and good PRICE €119,000!

A cozy vacation spot or a quiet home in Pärnu's beach district on Tulbi Street, just a short walk from the beach, parks, and tennis courts. The apartment is located on the ground floor of a small building se back from the street, featuring a private entrance and an exclusive parking space.

This open-plan studio apartment can easily be converted into a one-bedroom unit according to the building's original design. It includes a combined living room-kitchen area, a bedroom, and a bathroom The apartment is sold fully furnished (including living room and bedroom furniture, as well as kitchen furniture and appliances) and is available for immediate occupancy. The maintenance costs are low and based on consumption.